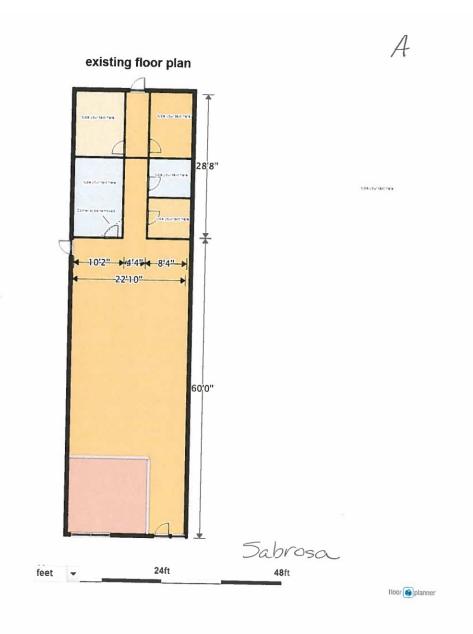

Hearing Officer Starritt asked Ms. Boukhalfa to explain the modification and what she is doing to the inside of the establishment. Ms. Boukhalfa said right now she is only using about half of her licensed area due to where the bar is located. Ms. Boukhalfa used the diagrams submitted to explain to both Hearing Officer Starritt and Staff Attorney Dackonish. Hearing Officer Starritt submitted Exhibits A, B, and C into the record for reference. Exhibit A shows the existing area now; Exhibit B is the proposed area with both sections shown as one and the new bar area; and Exhibit C is proposed patio area.