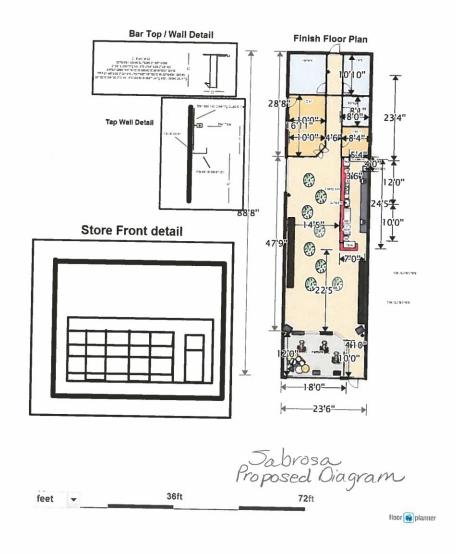

Hearing Officer Starritt asked Ms. Boukhalfa to explain the modification and what she is doing to the inside of the establishment. Ms. Boukhalfa said right now she is only using about half of her licensed area due to where the bar is located. Ms. Boukhalfa used the diagrams submitted to explain to both Hearing Officer Starritt and Staff Attorney Dackonish. Hearing Officer Starritt submitted Exhibits A, B, and C into the record for reference. Exhibit A shows the existing area now; Exhibit B is the proposed area with both sections shown as one and the new bar area; and Exhibit C is proposed patio area.