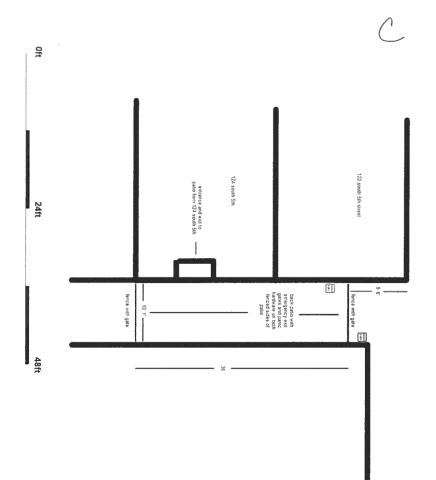

Hearing Officer Starritt asked Ms. Boukhalfa to explain the modification and what she is doing to the inside of the establishment. Ms. Boukhalfa said right now she is only using about half of her licensed area due to where the bar is located. Ms. Boukhalfa used the diagrams submitted to explain to both Hearing Officer Starritt and Staff Attorney Dackonish. Hearing Officer Starritt submitted Exhibits A, B, and C into the record for reference. Exhibit A shows the existing area now; Exhibit B is the proposed area with both sections shown as one and the new bar area; and Exhibit C is proposed patio area.