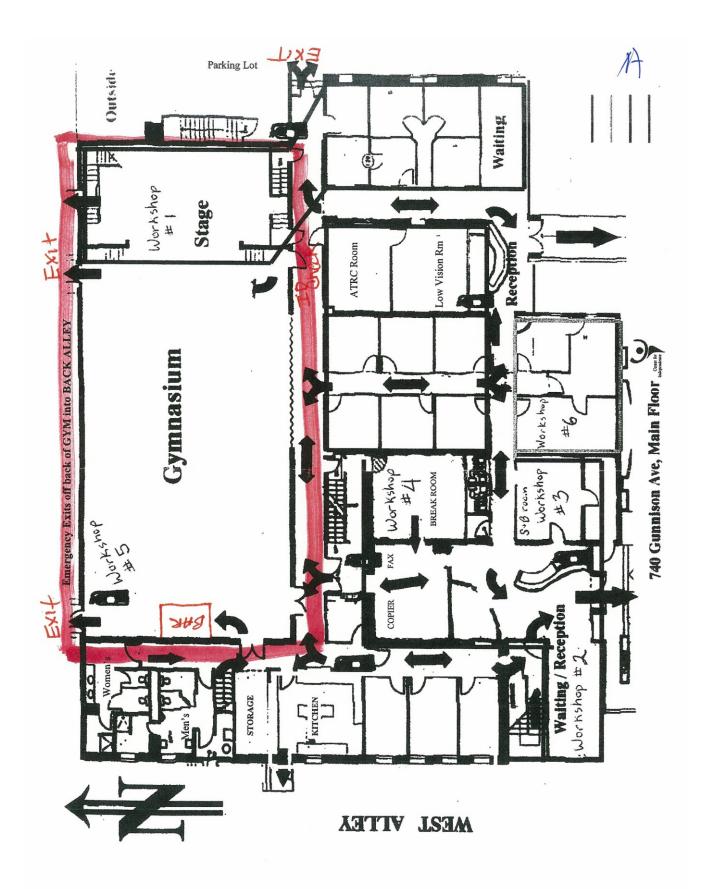

President/Event Manager: Jerry Shelton, 1153 W. Paradise Way, Fruita, CO 81521

Jerry Shelton, President of Western Equality, was present.

City Attorney Shaver handed Mr. Shelton two documents marked as Exhibit A (attached) and asked him to describe for the Authority what the documents are and to advise if he has personal knowledge in what is contained in the documents. Mr. Shelton said that he does have personal knowledge of the documents because he completed them. City Attorney Shaver asked Mr. Shelton to describe the nature of the event, the type of activity, security arrangements, etc. Mr. Shelton explained that "Out Fest" is a gay, lesbian, bisexual, transgender event to have a safe place to go since there are no gay bars in Grand Junction. It is the second event of the year and it is a money maker for Western Equality. The location is an old Mormon church that the Center for Independence owns. City Attorney Shaver asked Mr. Shelton if the second document depicts the location of the event. Mr. Shelton said that it does, it is the gymnasium with a stage. The outline on the diagram is where the building is blocked off. City Attorney Shaver asked if the boundary depicted on the diagram will be the boundary for alcohol service. Mr. Shelton said it is. City Attorney Shaver asked Mr. Shelton what the event is besides a money maker. Mr. Shelton said that it is a dance and a Halloween party with a costume