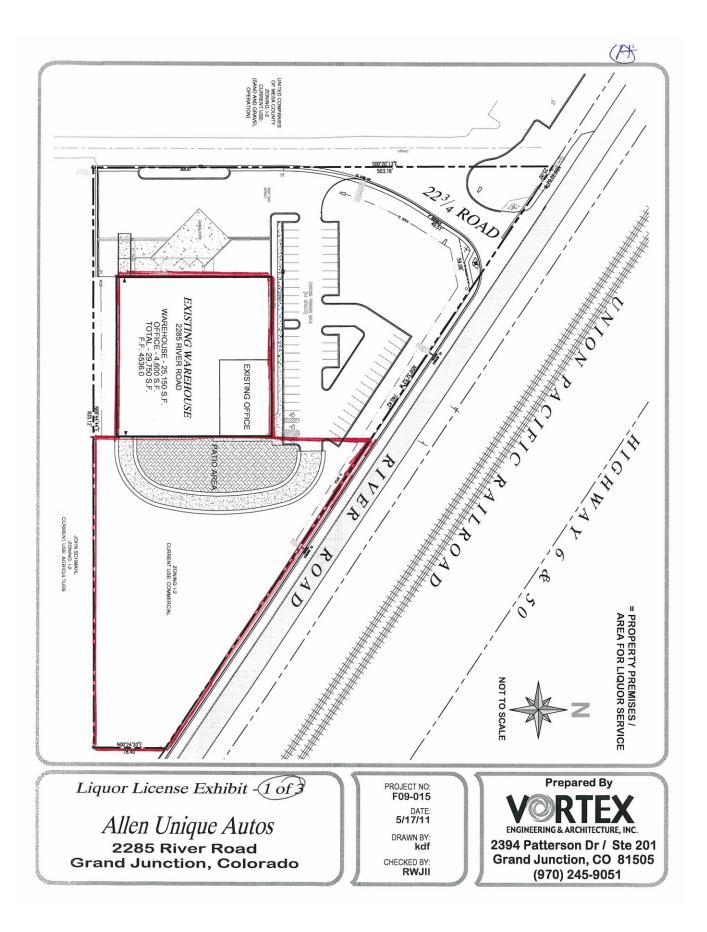

City Attorney Shaver asked Ms. Norton Breman to describe the three diagrams that were provided indicating the licensed premises (Exhibits A, B, and C attached). Ms. Norton Breman explained that Exhibit A was a footprint of the

entire property, Exhibit B is a footprint of the 1<sup>st</sup> floor of the building, and Exhibit C is a footprint of the 2<sup>nd</sup> floor of the building. City Attorney Shaver asked Ms. Norton Breman if the triangular area of Exhibit A will be a display area for automobiles and/or an assembly area for parties or events. Ms. Norton Breman responded affirmatively and advised that the owner provided an affidavit stating that they would create a physical boundary whenever alcohol is served in that area. City Attorney Shaver asked what the red outlined designations mean on the diagrams. Ms. Norton Breman stated that is where they sought to have the liquor license apply.

Hearing Officer Grattan expressed concern about the triangular area not having a barrier around it. Ms. Norton Breman stated that, in an affidavit provided, it is understood that if there is an event in that area, they will have to define the area and will be liable for the alcohol consumption remaining in the designated space. City Attorney Shaver asked if the affidavit defined what type of barrier would be provided. Hearing Officer Grattan read from the affidavit that there would be enclosed tents, fence, or chains used to prohibit the consumption of alcohol outside the demarked area. City Attorney Shaver advised Hearing Officer Grattan that his concerns are well founded, however, with the acknowledgment of the applicant from the beginning knowing they have the obligation of a barrier, he is not as concerned. If there is a problem, they will be back before the Hearing Authority to address the problem.