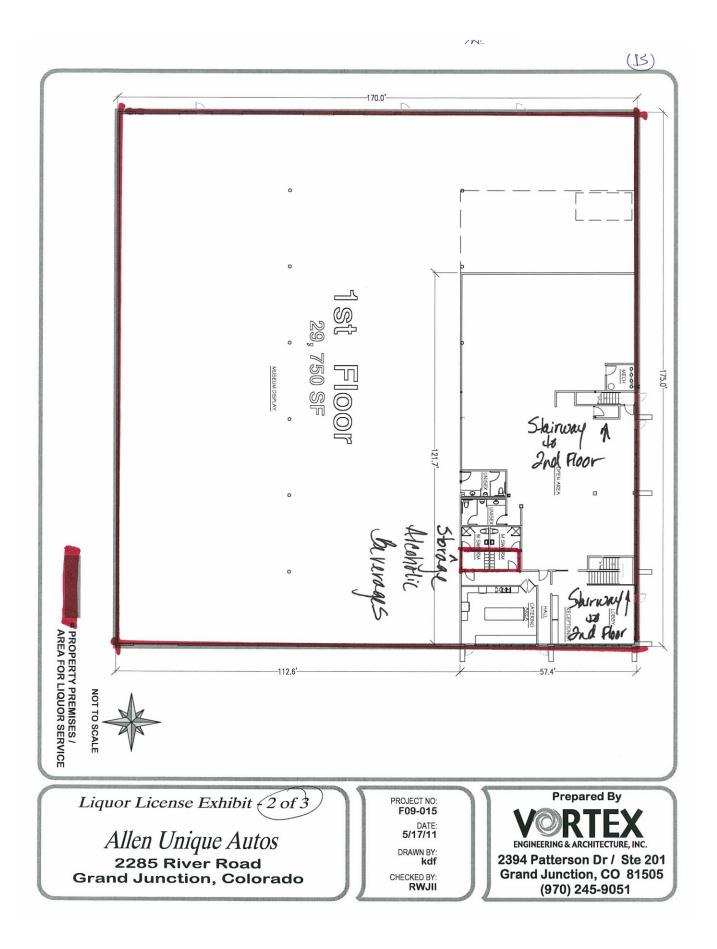

City Attorney Shaver asked Ms. Norton Breman to describe the three diagrams that were provided indicating the licensed premises (Exhibits A, B, and C attached). Ms. Norton Breman explained that Exhibit A was a footprint of the

entire property, Exhibit B is a footprint of the 1<sup>st</sup> floor of the building, and Exhibit C is a footprint of the 2<sup>nd</sup> floor of the building. City Attorney Shaver asked Ms. Norton Breman if the triangular area of Exhibit A will be a display area for automobiles and/or an assembly area for parties or events. Ms. Norton Breman responded affirmatively and advised that the owner provided an affidavit stating that they would create a physical boundary whenever alcohol is served in that area. City Attorney Shaver asked what the red outlined designations mean on the diagrams. Ms. Norton Breman stated that is where they sought to have the liquor license apply.