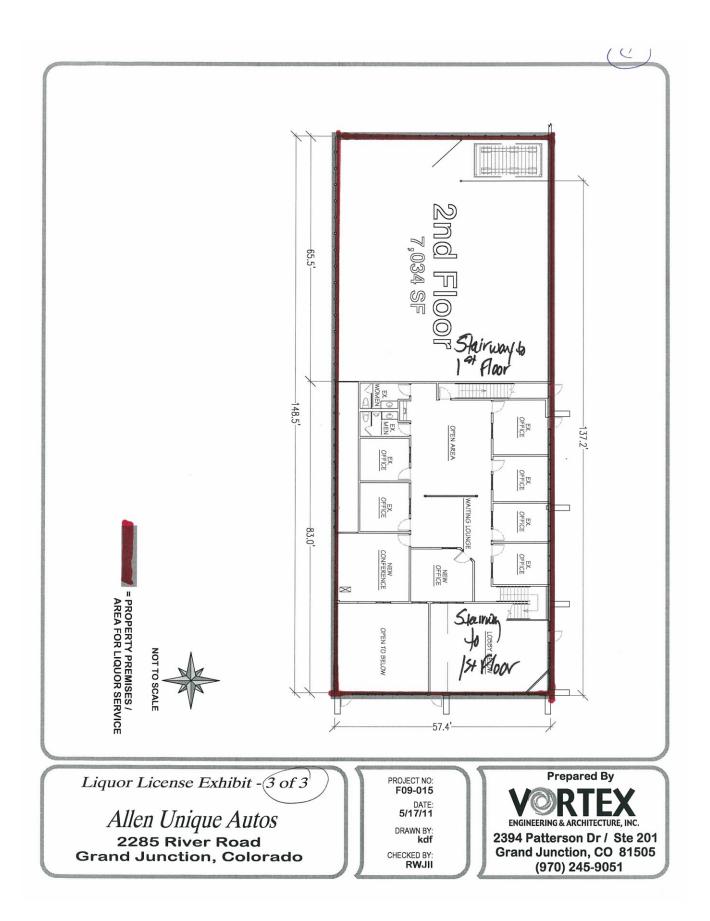

City Attorney Shaver asked Ms. Norton Breman to describe the three diagrams that were provided indicating the licensed premises (Exhibits A, B, and C attached). Ms. Norton Breman explained that Exhibit A was a footprint of the

entire property, Exhibit B is a footprint of the 1<sup>st</sup> floor of the building, and Exhibit C is a footprint of the 2<sup>nd</sup> floor of the building. City Attorney Shaver asked Ms. Norton Breman if the triangular area of Exhibit A will be a display area for automobiles and/or an assembly area for parties or events. Ms. Norton Breman responded affirmatively and advised that the owner provided an affidavit stating that they would create a physical boundary whenever alcohol is served in that area. City Attorney Shaver asked what the red outlined designations mean on the diagrams. Ms. Norton Breman stated that is where they sought to have the liquor license apply.