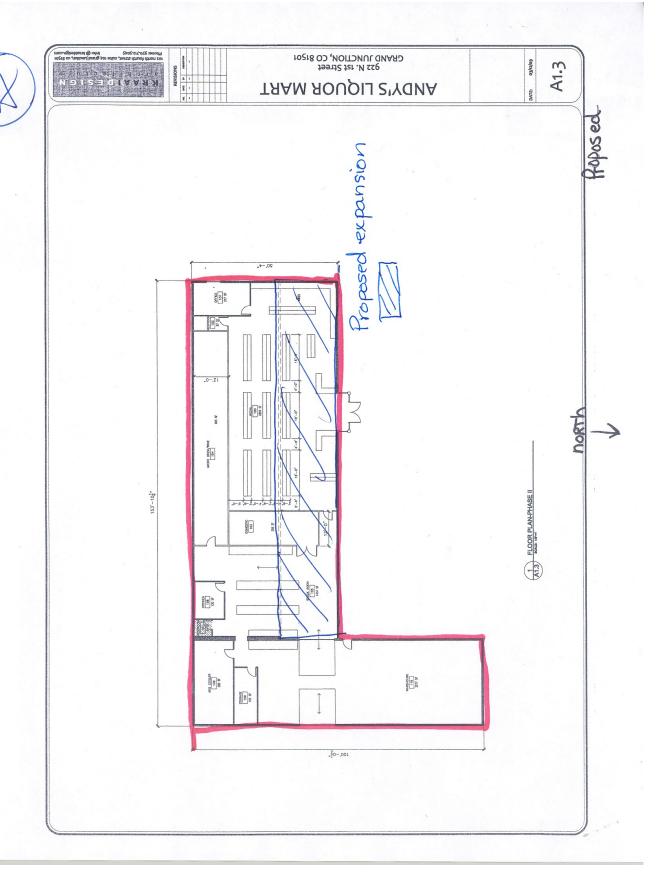

Hearing Officer Grattan asked Mr. Oles to take a look at the diagram and asked Mr. Oles if the proposed new expansion was shown in the blue cross-hatch area of Exhibit A (see attached). Mr. Oles said yes.