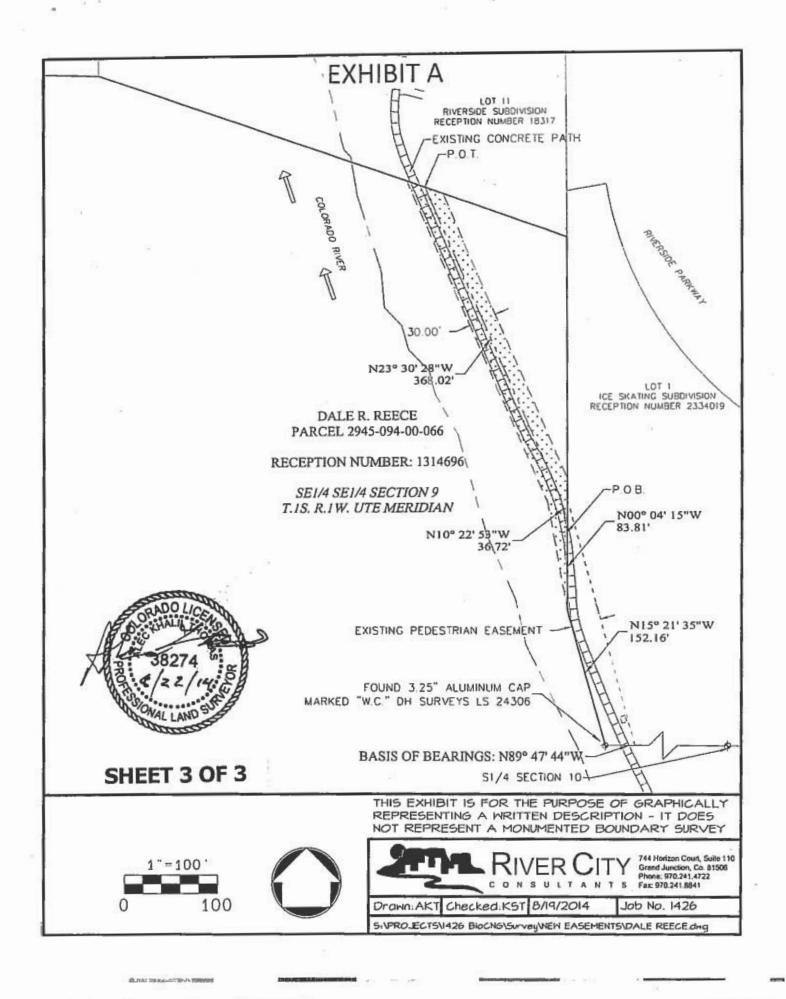

A thirty foot (30') wide easement across a parcel of land recorded at Reception Number 1314696, situated in the southeast quarter of the southeast quarter (SE 1/4 SE 1/4) of Section 9, Township 1 South, Range 1 West of the Ute Meridian, County of Mesa, State of Colorado, said easement lying fifteen feet (15') each side of the following described centerline:

Commencing at a 3 1/4" aluminum cap marked "W.C. LS 24306" at the southwest corner of Lot 1 of Ice Skating Subdivision as recorded at Reception Number 2334019, whence the south quarter corner (S 1/4) of Section 10 bears South 89°47'44" East, with all bearings herein relative thereto; thence North 15°21'35" West along the west line of said Lot 1 a distance of 152.16 feet; thence continuing along said west line, North 00°04'15" West a distance of 83.81 feet to the Point of Beginning of the centerline here-in described; thence departing said west line North 10°22'53" West a distance of 36.72 feet; thence North 23°30'28" West a distance of 368.02 feet to the north line of said parcel also being the Point of Termination. The sidelines of said easement shall be shortened or extended to close at all angle points and terminate at the intersecting property lines.

Said easement contains 12,241 square feet or 0.281 Acres as described herein and depicted on "Exhibit A" attached hereto and incorporated herein by reference.

TO HAVE AND TO HOLD unto the said Grantee, its successors and assigns forever, together with the right to enter upon said premises with workers and equipment, to survey, maintain, operate, repair, replace, control and use said Easement, and to remove objects interfering therewith, including the trimming and/or removal of trees and bushes as may be required to permit the operation of standard construction and repair machinery, subject to the terms and conditions contained herein.