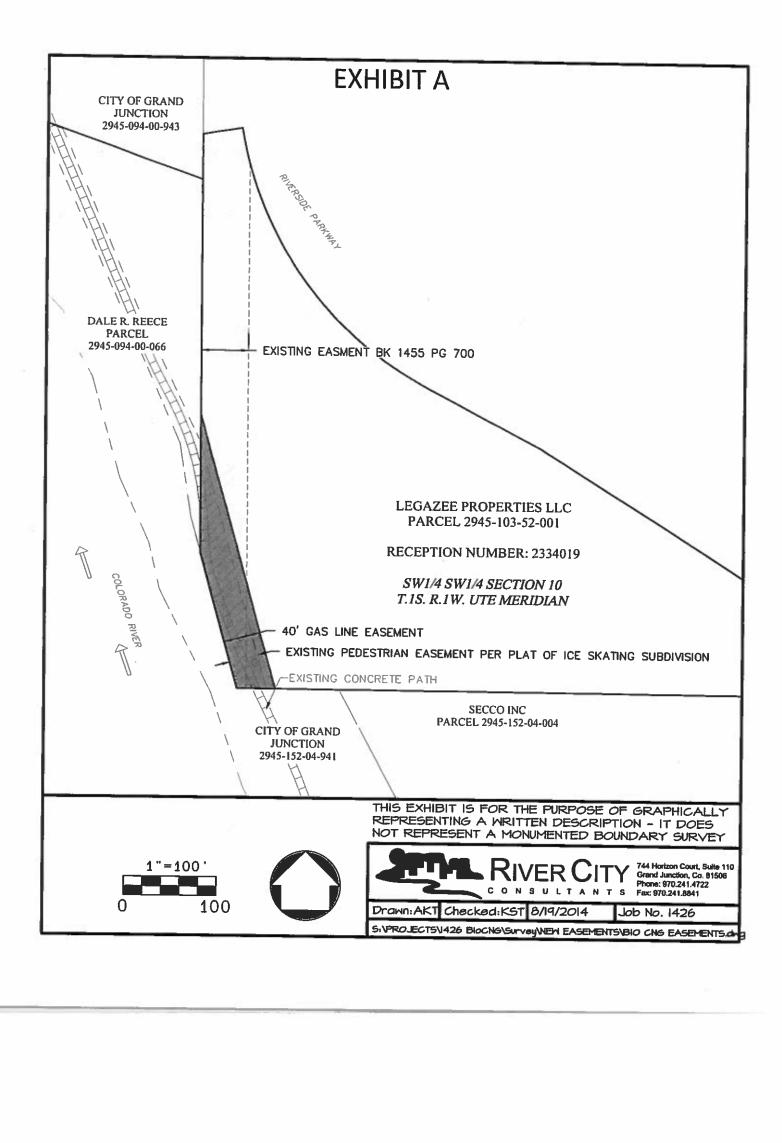

## **GRANT OF COMPRESSED NATURAL GAS PIPELINE EASEMENT**

**LegaZee Properties, LLC, a Colorado Limited Liability Company, "Grantor"**, whose address is 2515 Riverside parkway, Grand Junction, CO 81501, owner of Lot 1 of the Ice Skating Subdivision, Mesa County, Colorado, described in Book 4231, Page 304, Public Records of Mesa County, Colorado, for and in consideration of the sum of Ten and 00/100 Dollars (\$10.00) and other good and valuable consideration, the receipt and sufficiency of which is hereby acknowledged, has granted and conveyed, and by these presents does hereby grant and convey to the **City of Grand Junction, a Colorado home rule municipality, "Grantee"**, whose address is 250 N. 5th Street, Grand Junction, CO 81501, a Compressed Natural Gas Pipeline Easement for the use and benefit of Grantee, as a perpetual easement for the installation, construction, operation, maintenance and repair of a compressed natural gas pipeline, its fixtures, devices and appurtenances. The easement area is more specifically described as on, along, over, under, and across the following described parcel of land:

An easement being the southwesterly forty feet (40') of a parcel of land known as Lot 1of Ice Skating Subdivision, recorded at Reception number 2334019, Mesa County clerk and recorder, situated in the southwest quarter of the southwest quarter (SW1/4 SW1/4) of Section 10, Township 1 South, Range 1 West of the Ute Meridian, County of Mesa, State of Colorado.

Said easement contains 9235.6 square feet or 0.212 Acres more or less as described herein and depicted on **"Exhibit A"** attached hereto and incorporated herein by reference.

TO HAVE AND TO HOLD unto the said Grantee, its successors and assigns forever, together with the right to enter upon said premises with workers and equipment, to survey, maintain, operate, repair, replace, control and use said Easement, and to remove objects interfering therewith, including the trimming and/or removal of trees and bushes as may be required to permit the operation of standard construction and repair machinery, subject to the terms and conditions contained herein.