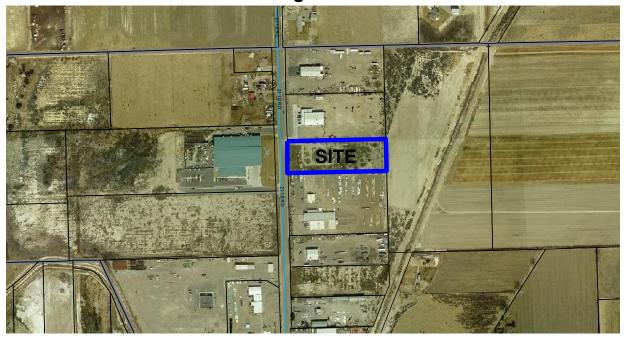

# 13. Public Hearing – Knight and Durmas Annexation and Zoning, Located at 842 21 ½ Road [File #ANX-2007-023] Attach 12

Request to annex and zone 2.84 acres, located at 842 21  $\frac{1}{2}$  Road, to I-1 (Light Industrial). The Knight and Durmas Annexation consists of one parcel and is a two part serial annexation.

#### a. Accepting Petition

Resolution No. 57-07 – A Resolution Accepting a Petition for Annexation, Making Certain Findings, Determining that Property Known as the Knight and Durmas Annexation, Located at 842 21 ½ Road is Eligible for Annexation

#### b. Annexation Ordinances

Ordinance No. 4063 – An Ordinance Annexing Territory to the City of Grand Junction, Colorado, Knight and Durmas Annexation No. 1, Approximately 1.42 Acres, Located at 842 21  $\frac{1}{2}$  Road

Ordinance No. 4064 – An Ordinance Annexing Territory to the City of Grand Junction, Colorado, Knight and Durmas Annexation No. 2, Approximately 1.42 Acres, Located at 842 21 ½ Road

#### c. Zoning Ordinance

Ordinance No. 4065 – An Ordinance Zoning the Knight and Durmas Annexation to I-1 Located at 842 21 ½ Road

<u>®Action:</u> Adopt Resolution No. 57-07 and Hold a Public Hearing and Consider Final Passage and Final Publication of Ordinance Nos. 4063, 4064, and 4065