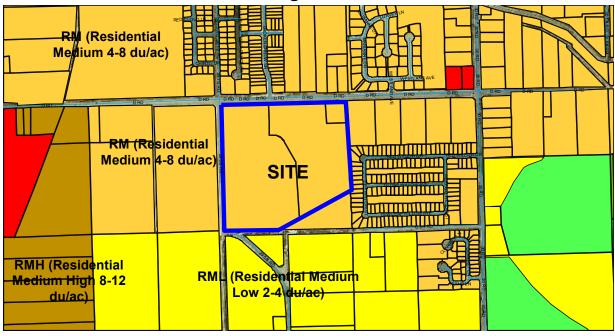

### **Attach 2**Setting a Hearing on the Younger Annexation, Located at 2172 and 2176 H Road

**Summary:** Request to annex 44.87 acres, located at 2172 and 2176 H Road. The Younger Annexation consists of 2 parcels and includes a portion of the H Road right-ofway. The annexation request is in anticipation of future development of the property.

#### **Attachments:**

- 1. Staff report/Background information
- 2. Site Location Map; Aerial Photo
- 3. Growth Plan Map; Zoning Map
- 4. Resolution Referring Petition
- 5. Annexation Ordinance

| S                         | TAFF REPOR    | RT / BACKGF                | ROUND INF                       | ORN | MATION |  |  |
|---------------------------|---------------|----------------------------|---------------------------------|-----|--------|--|--|
| Location:                 | 2172 and 2    | 2172 and 2176 H Road       |                                 |     |        |  |  |
| Applicants:               |               |                            | veloper: Gle<br>ative: Mand     |     |        |  |  |
| <b>Existing Land Use:</b> |               | Residential/Agricultural   |                                 |     |        |  |  |
| Proposed Land Use         | :             | Industrial                 |                                 |     |        |  |  |
|                           | North         | Residential                | l/Agricultura                   | ıl  |        |  |  |
| Surrounding Land          | South         | Commercial/Industrial uses |                                 |     |        |  |  |
| Use:                      | East          | Residential/Agricultural   |                                 |     |        |  |  |
|                           | West          | Commercia                  | Commercial/Industrial uses      |     |        |  |  |
| Existing Zoning:          |               | County AF                  | Т                               |     |        |  |  |
| Proposed Zoning:          |               | City I-1                   |                                 |     |        |  |  |
| _                         | North         | County AFT                 |                                 |     |        |  |  |
| Surrounding               | South         | City I-1/C-2               | City I-1/C-2                    |     |        |  |  |
| Zoning:                   | East          | County AF                  | T                               |     |        |  |  |
|                           | County PI/AFT |                            |                                 |     |        |  |  |
| Growth Plan Design        | ation:        | Requested                  | Requested Commercial/Industrial |     |        |  |  |
| Zoning within densi       | ty range?     | ? W/ GPA Yes No            |                                 |     | No     |  |  |