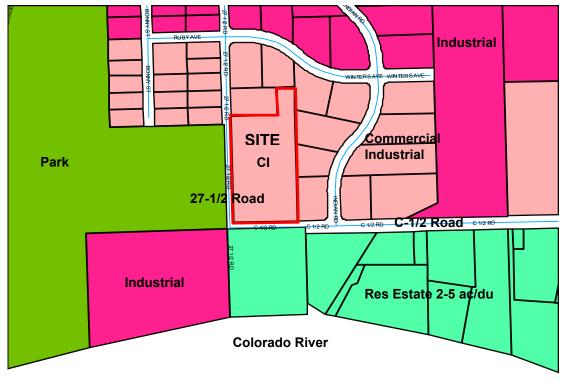

# 6. Setting a Hearing on Zoning the Brady Trucking Annexation, Located at 356 27 ½ Road [File # ANX-2007-035] Attach 6

Request to zone the 4.22 acre Brady Trucking Annexation, located at 356 27 ½ Road to Light Industrial (I-1).

Proposed Ordinance Zoning the Brady Trucking Annexation to I-1 (Light Industrial), Located at 356 27 ½ Road

Action: Introduction of Proposed Ordinance and Set a Hearing for May 2, 2007

Staff presentation: Kristen Ashbeck, Senior Planner