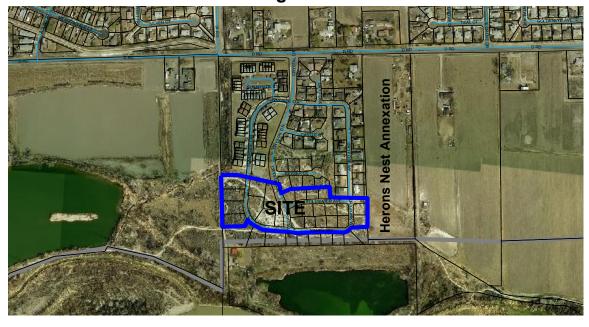

 Setting a Hearing on Zoning the River Bend Annexation, Located South of <u>Dry Fork Way, Crystal Drive, and Sunnyside Circle</u> [File #ANX-2007-045]
 Attach 4

Request to zone the 6.47 acre River Bend Annexation, located south of Dry Fork Way, Crystal Drive and Sunnyside Circle, to R-8 (Residential 8 du/ac).

Proposed Ordinance Zoning the River Bend Annexation to R-8, Located at south of Dry Fork Way, Crystal Drive and Sunnyside Circle

Action: Introduction of Proposed Ordinance and Set a Hearing for May 2, 2007

Staff presentation: Adam Olsen, Associate Planner

5. <u>Setting a Hearing on the Page Annexation, Located at 2074 Broadway and 2076 Ferree Drive</u> [File #GPA-2007-061] <u>Attach 5</u>

Request to annex 19.7 acres, located at 2074 Broadway and 2076 Ferree Drive. The Page Annexation consists of 2 parcels and is a 4 part serial annexation.