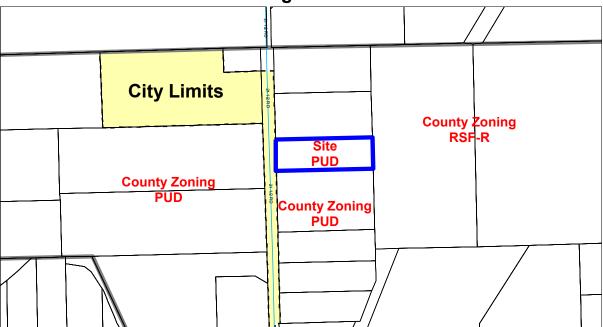

#### **Attachments:**

- 1. Staff report/Background information
- 2. Site Location Map; Aerial Photo
- 3. Growth Plan Map; Zoning Map
- 4. Resolution Referring Petition
- 5. Annexation Ordinance

| S                         | TAFF REPOR    | RT / BACKGF                | ROUND INF                       | ORN | MATION |  |  |
|---------------------------|---------------|----------------------------|---------------------------------|-----|--------|--|--|
| Location:                 | 2172 and 2    | 2172 and 2176 H Road       |                                 |     |        |  |  |
| Applicants:               |               |                            | veloper: Gle<br>ative: Mand     |     |        |  |  |
| <b>Existing Land Use:</b> |               | Residential/Agricultural   |                                 |     |        |  |  |
| Proposed Land Use         | :             | Industrial                 |                                 |     |        |  |  |
|                           | North         | Residential                | l/Agricultura                   | ıl  |        |  |  |
| Surrounding Land          | South         | Commercial/Industrial uses |                                 |     |        |  |  |
| Use:                      | East          | Residential/Agricultural   |                                 |     |        |  |  |
|                           | West          | Commercia                  | Commercial/Industrial uses      |     |        |  |  |
| Existing Zoning:          |               | County AF                  | Т                               |     |        |  |  |
| Proposed Zoning:          |               | City I-1                   |                                 |     |        |  |  |
| _                         | North         | County AFT                 |                                 |     |        |  |  |
| Surrounding               | South         | City I-1/C-2               | City I-1/C-2                    |     |        |  |  |
| Zoning:                   | East          | County AF                  | T                               |     |        |  |  |
|                           | County PI/AFT |                            |                                 |     |        |  |  |
| Growth Plan Design        | ation:        | Requested                  | Requested Commercial/Industrial |     |        |  |  |
| Zoning within densi       | ty range?     | ? W/ GPA Yes No            |                                 |     | No     |  |  |