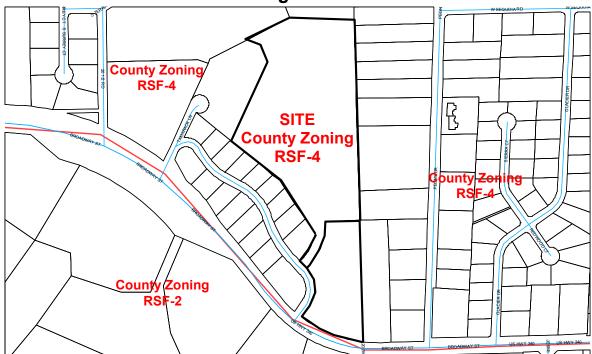

er:                   | City of Grand Junction                                            |  |  |  |
| Special Districts:          | Fire:                    | Grand Junction Rural Fire                                         |  |  |  |
| i Speciai Districts.        | Irrigation/<br>Drainage: | Redlands Water and Power                                          |  |  |  |
|                             | School:                  | District 51                                                       |  |  |  |
|                             | Pest:                    | Grand River Mosquito                                              |  |  |  |

# **Site Location Map**

Figure 1



# **Aerial Photo Map**

Figure 2



# **Future Land Use Map**

Figure 3



### **Existing County Zoning**

Figure 4



NOTE: Mesa County is currently in the process of updating their zoning map. Please contact Mesa County directly to determine parcels and the zoning thereof."

# NOTICE OF HEARING ON PROPOSED ANNEXATION OF LANDS TO THE CITY OF GRAND JUNCTION, COLORADO

**NOTICE IS HEREBY GIVEN** that at a regular meeting of the City Council of the City of Grand Junction, Colorado, held on the 18<sup>th</sup> of April, 2007, the following Resolution was adopted:

### RESOLUTION NO.

# A RESOLUTION REFERRING A PETITION TO THE CITY COUNCIL FOR THE ANNEXATION OF LANDS TO THE CITY OF GRAND JUNCTION, COLORADO, SETTING A HEARING ON SUCH ANNEXATION, AND EXERCISING LAND USE CONTROL

#### PAGE ANNEXATION

# LOCATED AT 2074 BROADWAY AND 2076 FERREE DRIVE INCLUDING PORTIONS OF THE 20 ½ ROAD, BROADWAY AND FERREE DRIVE