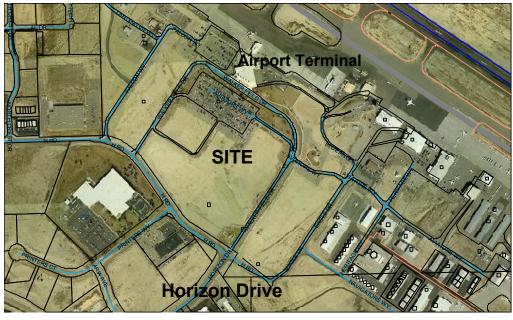

### **Attach 2**Setting a Hearing on the Younger Annexation, Located at 2172 and 2176 H Road

**Summary:** Request to annex 44.87 acres, located at 2172 and 2176 H Road. The Younger Annexation consists of 2 parcels and includes a portion of the H Road right-ofway. The annexation request is in anticipation of future development of the property.

#### **Attachments:**

- 1. Staff report/Background information
- 2. Site Location Map; Aerial Photo
- 3. Growth Plan Map; Zoning Map
- 4. Resolution Referring Petition
- 5. Annexation Ordinance

| S                         | TAFF REPOR    | RT / BACKGF                | ROUND INF                       | ORN | MATION |  |  |
|---------------------------|---------------|----------------------------|---------------------------------|-----|--------|--|--|
| Location:                 | 2172 and 2    | 2172 and 2176 H Road       |                                 |     |        |  |  |
| Applicants:               |               |                            | veloper: Gle<br>ative: Mand     |     |        |  |  |
| <b>Existing Land Use:</b> |               | Residential/Agricultural   |                                 |     |        |  |  |
| Proposed Land Use         | :             | Industrial                 |                                 |     |        |  |  |
|                           | North         | Residential                | l/Agricultura                   | ıl  |        |  |  |
| Surrounding Land          | South         | Commercial/Industrial uses |                                 |     |        |  |  |
| Use:                      | East          | Residential/Agricultural   |                                 |     |        |  |  |
|                           | West          | Commercia                  | Commercial/Industrial uses      |     |        |  |  |
| Existing Zoning:          |               | County AF                  | Т                               |     |        |  |  |
| Proposed Zoning:          |               | City I-1                   |                                 |     |        |  |  |
| _                         | North         | County AFT                 |                                 |     |        |  |  |
| Surrounding               | South         | City I-1/C-2               | City I-1/C-2                    |     |        |  |  |
| Zoning:                   | East          | County AF                  | T                               |     |        |  |  |
|                           | County PI/AFT |                            |                                 |     |        |  |  |
| Growth Plan Design        | ation:        | Requested                  | Requested Commercial/Industrial |     |        |  |  |
| Zoning within densi       | ty range?     | ? W/ GPA Yes No            |                                 |     | No     |  |  |