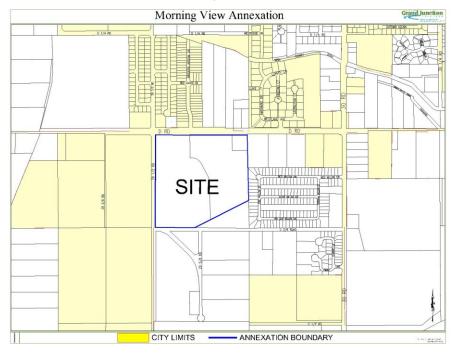

# 12. Public Hearing – Morning View Annexation and Zoning, Located at 2961, 2967, and 2973 D Road [File #ANX-2007-018] Attach 11

Request to annex and zone 34.37 acres, located at 2961, 2967, and 2973 D Road, to R-8 (Residential 8 du/ac). The Morning View Annexation consists of three parcels.

#### a. Accepting Petition

Resolution No. 56-07 – A Resolution Accepting a Petition for Annexation, Making Certain Findings, Determining that Property Known as the Morning View Annexation Located at 2961, 2967, and 2973 D Road is Eligible for Annexation

#### b. Annexation Ordinance

Ordinance No. 4061 – An Ordinance Annexing Territory to the City of Grand Junction, Colorado, Morning View Annexation, Approximately 34.37 Acres, Located at 2961, 2967, and 2973 D Road

#### c. Zoning Ordinance

Ordinance No. 4062 – An Ordinance Zoning the Morning View Annexation to R-8 Located at 2961, 2967, and 2973 D Road

<u>®Action:</u> Adopt Resolution No. 56-07 and Hold a Public Hearing and Consider Final Passage and Publication of Ordinance Nos. 4061 and 4062