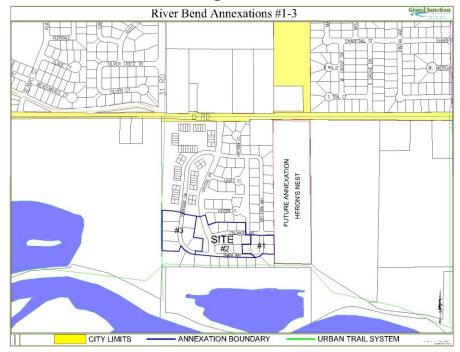

 Setting a Hearing on Zoning the River Bend Annexation, Located South of <u>Dry Fork Way, Crystal Drive, and Sunnyside Circle</u> [File #ANX-2007-045]
 Attach 4

Request to zone the 6.47 acre River Bend Annexation, located south of Dry Fork Way, Crystal Drive and Sunnyside Circle, to R-8 (Residential 8 du/ac).

Proposed Ordinance Zoning the River Bend Annexation to R-8, Located at south of Dry Fork Way, Crystal Drive and Sunnyside Circle

Action: Introduction of Proposed Ordinance and Set a Hearing for May 2, 2007

Staff presentation: Adam Olsen, Associate Planner

5. <u>Setting a Hearing on the Page Annexation, Located at 2074 Broadway and 2076 Ferree Drive</u> [File #GPA-2007-061] <u>Attach 5</u>

Request to annex 19.7 acres, located at 2074 Broadway and 2076 Ferree Drive. The Page Annexation consists of 2 parcels and is a 4 part serial annexation.