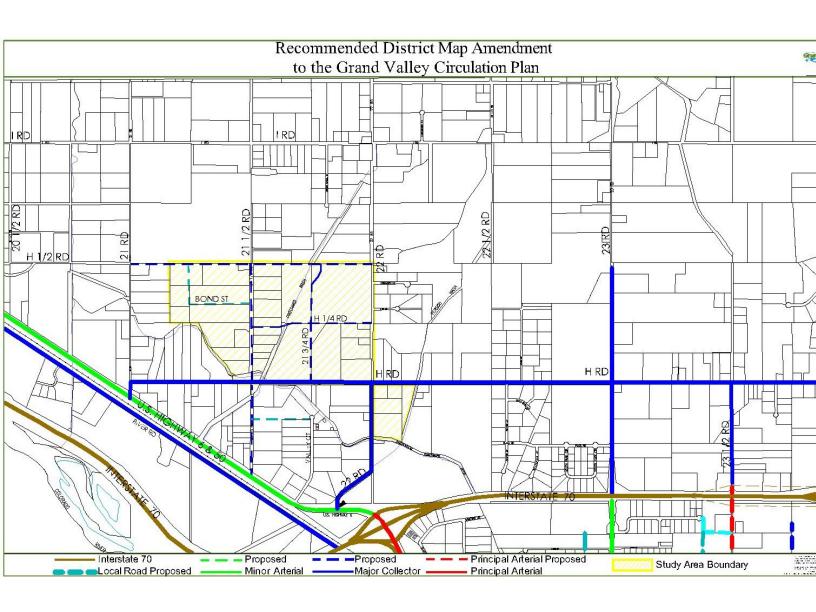

# 14. Public Hearing – H Road/Northwest Plan Policies and Performance Standards [File #GPA-2007-025] Attach 13

Request adoption of the H Road/Northwest Area Plan which includes the following elements:

- 1. Amend the City's Growth Plan Future Land Use Map from "Rural" to Commercial/Industrial (C/I) for all properties located within the Plan area that are currently designated as "Rural".
- 2. Amend the Grand Valley Circulation Plan to include the Plan area and establish an appropriate street network that will accommodate future growth in the area.
- 3. Adopt Policies and Performance Standards that will help mitigate impacts to the adjacent residential neighborhood outside of the Plan area by amending the Zoning and Development Code.

The H Road/Northwest Area Plan was approved jointly by the City of Grand Junction Planning Commission and the Mesa County Planning Commission on March 27, 2007. The Plan boundary comprises an area bounded by H Road to H ½ Road, from approximately 21 ¼ Road to 22 Road and also includes five properties located on the Southeast corner of H Road and 22 Road west of Persigo Wash.

Resolution No. 59-07 – A Resolution Amending the Grand Valley Circulation Plan Through a District Map Amendment as Part of the H Road/Northwest Area Plan Located in an Area Generally Bounded by 22 Road on the East, Hwy 6 on the South, 21 Road on the West and H ½ Road on the North