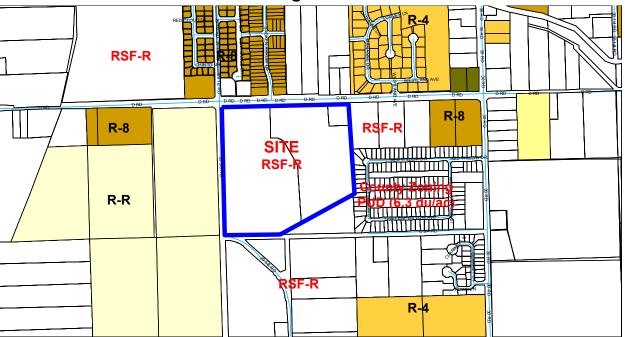

### **Attach 2**Setting a Hearing on the Younger Annexation, Located at 2172 and 2176 H Road

**Summary:** Request to annex 44.87 acres, located at 2172 and 2176 H Road. The Younger Annexation consists of 2 parcels and includes a portion of the H Road right-ofway. The annexation request is in anticipation of future development of the property.

#### **Attachments:**

- 1. Staff report/Background information
- 2. Site Location Map; Aerial Photo
- 3. Growth Plan Map; Zoning Map
- 4. Resolution Referring Petition
- 5. Annexation Ordinance

| S                         | TAFF REPOR    | RT / BACKGF                | ROUND INF                       | ORN | MATION |  |  |
|---------------------------|---------------|----------------------------|---------------------------------|-----|--------|--|--|
| Location:                 | 2172 and 2    | 2172 and 2176 H Road       |                                 |     |        |  |  |
| Applicants:               |               |                            | veloper: Gle<br>ative: Mand     |     |        |  |  |
| <b>Existing Land Use:</b> |               | Residential/Agricultural   |                                 |     |        |  |  |
| Proposed Land Use         | :             | Industrial                 |                                 |     |        |  |  |
|                           | North         | Residential                | l/Agricultura                   | ıl  |        |  |  |
| Surrounding Land          | South         | Commercial/Industrial uses |                                 |     |        |  |  |
| Use:                      | East          | Residential/Agricultural   |                                 |     |        |  |  |
|                           | West          | Commercia                  | Commercial/Industrial uses      |     |        |  |  |
| Existing Zoning:          |               | County AF                  | Т                               |     |        |  |  |
| Proposed Zoning:          |               | City I-1                   |                                 |     |        |  |  |
| _                         | North         | County AFT                 |                                 |     |        |  |  |
| Surrounding               | South         | City I-1/C-2               | City I-1/C-2                    |     |        |  |  |
| Zoning:                   | East          | County AF                  | T                               |     |        |  |  |
|                           | County PI/AFT |                            |                                 |     |        |  |  |
| Growth Plan Design        | ation:        | Requested                  | Requested Commercial/Industrial |     |        |  |  |
| Zoning within densi       | ty range?     | ? W/ GPA Yes No            |                                 |     | No     |  |  |