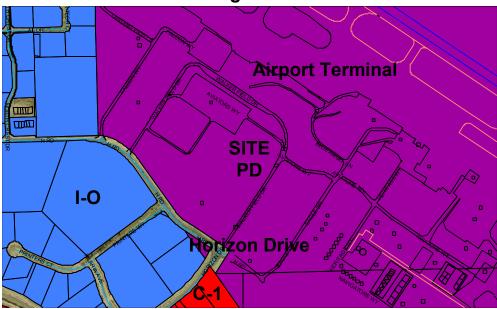

#### **Attachments:**

- 1. Staff report/Background information
- 2. Site Location Map; Aerial Photo
- 3. Growth Plan Map; Zoning Map
- 4. Resolution Referring Petition
- 5. Annexation Ordinance

| S                         | TAFF REPOR    | RT / BACKGF                | ROUND INF                       | ORN | MATION |  |  |
|---------------------------|---------------|----------------------------|---------------------------------|-----|--------|--|--|
| Location:                 | 2172 and 2    | 2172 and 2176 H Road       |                                 |     |        |  |  |
| Applicants:               |               |                            | veloper: Gle<br>ative: Mand     |     |        |  |  |
| <b>Existing Land Use:</b> |               | Residential/Agricultural   |                                 |     |        |  |  |
| Proposed Land Use         | :             | Industrial                 |                                 |     |        |  |  |
|                           | North         | Residential                | l/Agricultura                   | ıl  |        |  |  |
| Surrounding Land          | South         | Commercial/Industrial uses |                                 |     |        |  |  |
| Use:                      | East          | Residential/Agricultural   |                                 |     |        |  |  |
|                           | West          | Commercia                  | Commercial/Industrial uses      |     |        |  |  |
| Existing Zoning:          |               | County AF                  | Т                               |     |        |  |  |
| Proposed Zoning:          |               | City I-1                   |                                 |     |        |  |  |
| _                         | North         | County AFT                 |                                 |     |        |  |  |
| Surrounding               | South         | City I-1/C-2               | City I-1/C-2                    |     |        |  |  |
| Zoning:                   | East          | County AF                  | T                               |     |        |  |  |
|                           | County PI/AFT |                            |                                 |     |        |  |  |
| Growth Plan Design        | ation:        | Requested                  | Requested Commercial/Industrial |     |        |  |  |
| Zoning within densi       | ty range?     | ? W/ GPA Yes No            |                                 |     | No     |  |  |