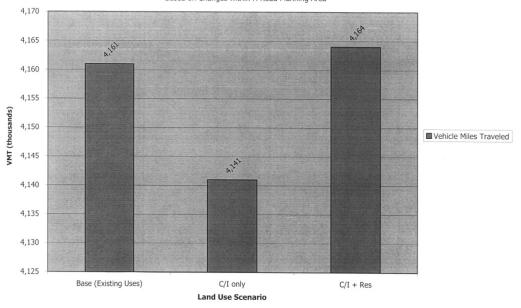

# 14. Public Hearing – H Road/Northwest Plan Policies and Performance Standards [File #GPA-2007-025] Attach 13

Request adoption of the H Road/Northwest Area Plan which includes the following elements:

- 1. Amend the City's Growth Plan Future Land Use Map from "Rural" to Commercial/Industrial (C/I) for all properties located within the Plan area that are currently designated as "Rural".
- 2. Amend the Grand Valley Circulation Plan to include the Plan area and establish an appropriate street network that will accommodate future growth in the area.
- 3. Adopt Policies and Performance Standards that will help mitigate impacts to the adjacent residential neighborhood outside of the Plan area by amending the Zoning and Development Code.

The H Road/Northwest Area Plan was approved jointly by the City of Grand Junction Planning Commission and the Mesa County Planning Commission on March 27, 2007. The Plan boundary comprises an area bounded by H Road to H ½ Road, from approximately 21 ¼ Road to 22 Road and also includes five properties located on the Southeast corner of H Road and 22 Road west of Persigo Wash.