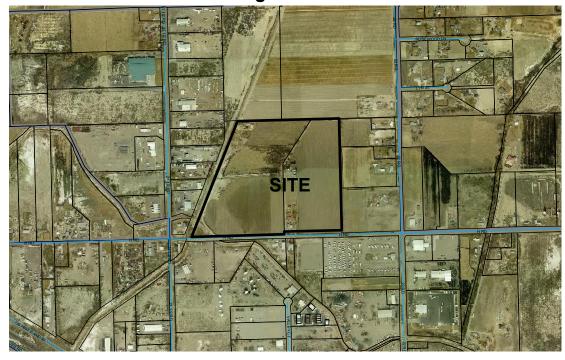

### **Attach 2**Setting a Hearing on the Younger Annexation, Located at 2172 and 2176 H Road

**Summary:** Request to annex 44.87 acres, located at 2172 and 2176 H Road. The Younger Annexation consists of 2 parcels and includes a portion of the H Road right-ofway. The annexation request is in anticipation of future development of the property.

#### **Attachments:**

- 1. Staff report/Background information
- 2. Site Location Map; Aerial Photo
- 3. Growth Plan Map; Zoning Map
- 4. Resolution Referring Petition
- 5. Annexation Ordinance

| S                         | TAFF REPOR    | RT / BACKGF                | ROUND INF                       | ORN | MATION |  |  |
|---------------------------|---------------|----------------------------|---------------------------------|-----|--------|--|--|
| Location:                 | 2172 and 2    | 2172 and 2176 H Road       |                                 |     |        |  |  |
| Applicants:               |               |                            | veloper: Gle<br>ative: Mand     |     |        |  |  |
| <b>Existing Land Use:</b> |               | Residential/Agricultural   |                                 |     |        |  |  |
| Proposed Land Use         | :             | Industrial                 |                                 |     |        |  |  |
|                           | North         | Residential                | l/Agricultura                   | ıl  |        |  |  |
| Surrounding Land          | South         | Commercial/Industrial uses |                                 |     |        |  |  |
| Use:                      | East          | Residential/Agricultural   |                                 |     |        |  |  |
|                           | West          | Commercia                  | Commercial/Industrial uses      |     |        |  |  |
| Existing Zoning:          |               | County AF                  | Т                               |     |        |  |  |
| Proposed Zoning:          |               | City I-1                   |                                 |     |        |  |  |
| _                         | North         | County AFT                 |                                 |     |        |  |  |
| Surrounding               | South         | City I-1/C-2               | City I-1/C-2                    |     |        |  |  |
| Zoning:                   | East          | County AF                  | T                               |     |        |  |  |
|                           | County PI/AFT |                            |                                 |     |        |  |  |
| Growth Plan Design        | ation:        | Requested                  | Requested Commercial/Industrial |     |        |  |  |
| Zoning within densi       | ty range?     | ? W/ GPA Yes No            |                                 |     | No     |  |  |