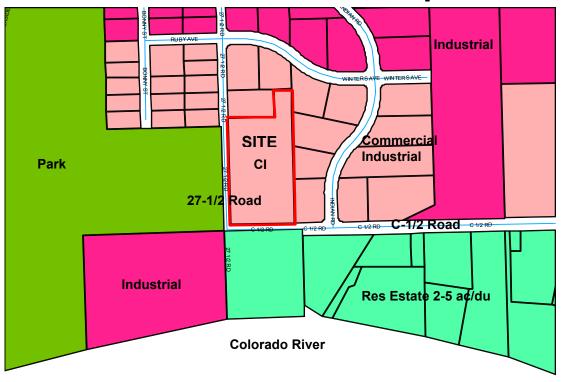

# 6. Setting a Hearing on Zoning the Brady Trucking Annexation, Located at 356 27 ½ Road [File # ANX-2007-035] Attach 6

Request to zone the 4.22 acre Brady Trucking Annexation, located at 356 27 ½ Road to Light Industrial (I-1).

Proposed Ordinance Zoning the Brady Trucking Annexation to I-1 (Light Industrial), Located at 356 27 ½ Road

Action: Introduction of Proposed Ordinance and Set a Hearing for May 2, 2007

Staff presentation: Kristen Ashbeck, Senior Planner

# 15. Public Hearing – Brady Trucking Annexation Located at 356 27 ½ Road [File #ANX-2007-035] Attach 14

Request to annex 4.22 acres, located at 356 27-1/2 Road. The Brady Trucking Annexation consists of one parcel.

#### a. Accepting Petition

Resolution No. 60-07 – A Resolution Accepting a Petition for Annexation, Making Certain Findings, Determining that Property Known as the Brady Trucking Annexation, Located at 356 27 ½ Road, is Eligible for Annexation

#### b. Annexation Ordinance

Ordinance No. 4067 – An Ordinance Annexing Territory to the City of Grand Junction, Colorado, the Brady Trucking Annexation, Approximately 4.22 Acres, Located at 356 27 ½ Road

<u>®Action:</u> Adopt Resolution No. 60-07 and Hold a Public Hearing and Consider Final Publication and Final Passage of Ordinance No. 4067

Staff presentation: Kristen Ashbeck, Senior Planner