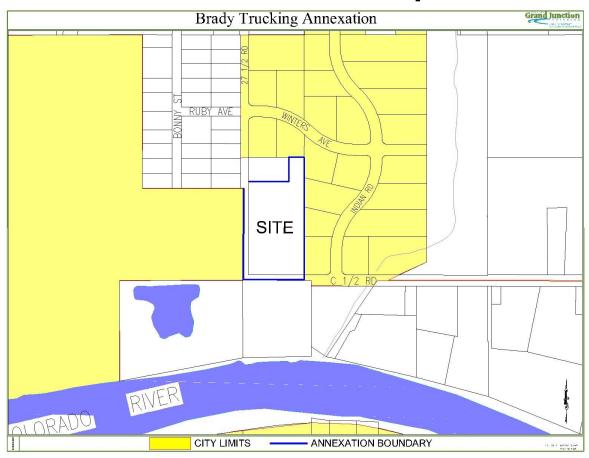

# 6. Setting a Hearing on Zoning the Brady Trucking Annexation, Located at 356 27 ½ Road [File # ANX-2007-035] Attach 6

Request to zone the 4.22 acre Brady Trucking Annexation, located at 356 27 ½ Road to Light Industrial (I-1).

Proposed Ordinance Zoning the Brady Trucking Annexation to I-1 (Light Industrial), Located at 356 27 ½ Road

Action: Introduction of Proposed Ordinance and Set a Hearing for May 2, 2007

Staff presentation: Kristen Ashbeck, Senior Planner

# 15. Public Hearing – Brady Trucking Annexation Located at 356 27 ½ Road [File #ANX-2007-035] Attach 14

Request to annex 4.22 acres, located at 356 27-1/2 Road. The Brady Trucking Annexation consists of one parcel.

#### a. Accepting Petition

Resolution No. 60-07 – A Resolution Accepting a Petition for Annexation, Making Certain Findings, Determining that Property Known as the Brady Trucking Annexation, Located at 356 27 ½ Road, is Eligible for Annexation

#### b. Annexation Ordinance

Ordinance No. 4067 – An Ordinance Annexing Territory to the City of Grand Junction, Colorado, the Brady Trucking Annexation, Approximately 4.22 Acres, Located at 356 27 ½ Road

<u>®Action:</u> Adopt Resolution No. 60-07 and Hold a Public Hearing and Consider Final Publication and Final Passage of Ordinance No. 4067

Staff presentation: Kristen Ashbeck, Senior Planner