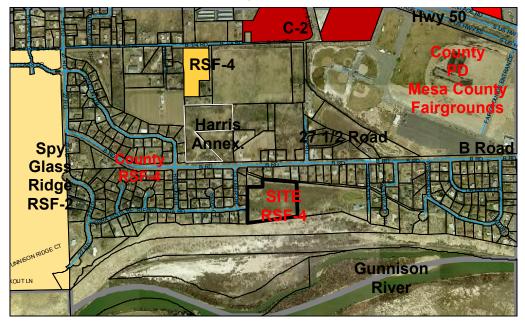

# 16. Public Hearing – Promontory Annexation and Zoning, Located at the End of Sierra Vista Road [File #ANX-2006-280] Attach 15

Request to annex and zone 5.88 acres, located at the end of Sierra Vista Road, to R-4 (Residential, 4 du/ac). The Promontory Annexation consists of one parcel and is a serial annexation consisting of the Promontory Annexation No. 1, the Promontory Annexation No. 2, the Promontory Annexation No. 3, and the Promontory Annexation No. 4 and includes a portion of B Road, Clymer Drive and Sierra Vista Road rights-of-way.

#### a. Accepting Petition

Resolution No. 61-07 – A Resolution Accepting a Petition for Annexation, Making Certain Findings, Determining that Property Known as the Promontory Annexation, Located at the East End of Sierra Vista Road, Including a Portion of B Road, Clymer Drive and Sierra Vista Road Rights-of-Way is Eligible for Annexation

#### b. Annexation Ordinances

Ordinance No. 4068 – An Ordinance Annexing Territory to the City of Grand Junction, Colorado, the Promontory Annexation No. 1, Approximately .01 Acres, a Portion of B Road Right-of-Way

Ordinance No. 4069 – An Ordinance Annexing Territory to the City of Grand Junction, Colorado, the Promontory Annexation No. 2, Approximately .12 Acres, a Portion of B Road and Clymer Drive Rights-of-Way

Ordinance No. 4070 – An Ordinance Annexing Territory to the City of Grand Junction, Colorado, the Promontory Annexation No. 3, Approximately .31 Acres, a Portion of B Road, Clymer Drive and Sierra Vista Road Rights-of-Way

Ordinance No. 4071 – An Ordinance Annexing Territory to the City of Grand Junction, Colorado, the Promontory Annexation No. 4, Approximately 5.44 Acres, Located at the East End of Sierra Vista Road, Including a Portion of B Road, Clymer Drive and Sierra Vista Road Rights-of-Way

#### c. Zoning Ordinance

Ordinance No. 4072 – An Ordinance Zoning the Promontory Annexation to R-4 (Residential, 4 Du/Ac) Located at the End of Sierra Vista Road

<u>®Action:</u> Adopt Resolution No. 61-07 and Hold a Public Hearing and Consider Final Passage and Publication of Ordinance Nos. 4068, 4069, 4070, 4071, and 4072