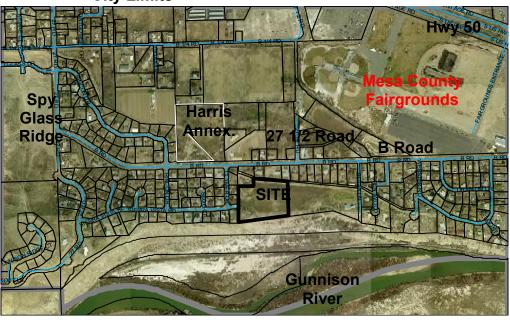

# 16. Public Hearing – Promontory Annexation and Zoning, Located at the End of Sierra Vista Road [File #ANX-2006-280] Attach 15

Request to annex and zone 5.88 acres, located at the end of Sierra Vista Road, to R-4 (Residential, 4 du/ac). The Promontory Annexation consists of one parcel and is a serial annexation consisting of the Promontory Annexation No. 1, the Promontory Annexation No. 2, the Promontory Annexation No. 3, and the Promontory Annexation No. 4 and includes a portion of B Road, Clymer Drive and Sierra Vista Road rights-of-way.

#### a. Accepting Petition

Resolution No. 61-07 – A Resolution Accepting a Petition for Annexation, Making Certain Findings, Determining that Property Known as the Promontory Annexation, Located at the East End of Sierra Vista Road, Including a Portion of B Road, Clymer Drive and Sierra Vista Road Rights-of-Way is Eligible for Annexation

#### b. Annexation Ordinances

Ordinance No. 4068 – An Ordinance Annexing Territory to the City of Grand Junction, Colorado, the Promontory Annexation No. 1, Approximately .01 Acres, a Portion of B Road Right-of-Way

Ordinance No. 4069 – An Ordinance Annexing Territory to the City of Grand Junction, Colorado, the Promontory Annexation No. 2, Approximately .12 Acres, a Portion of B Road and Clymer Drive Rights-of-Way

Ordinance No. 4070 – An Ordinance Annexing Territory to the City of Grand Junction, Colorado, the Promontory Annexation No. 3, Approximately .31 Acres, a Portion of B Road, Clymer Drive and Sierra Vista Road Rights-of-Way

Ordinance No. 4071 – An Ordinance Annexing Territory to the City of Grand Junction, Colorado, the Promontory Annexation No. 4, Approximately 5.44 Acres, Located at the East End of Sierra Vista Road, Including a Portion of B Road, Clymer Drive and Sierra Vista Road Rights-of-Way

#### c. Zoning Ordinance

Ordinance No. 4072 – An Ordinance Zoning the Promontory Annexation to R-4 (Residential, 4 Du/Ac) Located at the End of Sierra Vista Road

<u>®Action:</u> Adopt Resolution No. 61-07 and Hold a Public Hearing and Consider Final Passage and Publication of Ordinance Nos. 4068, 4069, 4070, 4071, and 4072