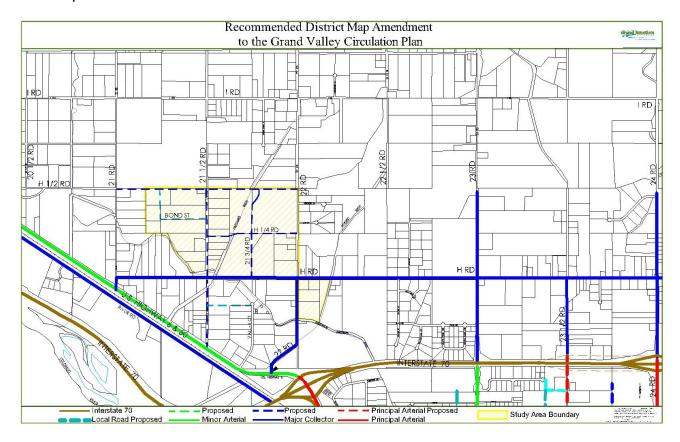

# 14. Public Hearing – H Road/Northwest Plan Policies and Performance Standards [File #GPA-2007-025] Attach 13

Request adoption of the H Road/Northwest Area Plan which includes the following elements:

- 1. Amend the City's Growth Plan Future Land Use Map from "Rural" to Commercial/Industrial (C/I) for all properties located within the Plan area that are currently designated as "Rural".
- 2. Amend the Grand Valley Circulation Plan to include the Plan area and establish an appropriate street network that will accommodate future growth in the area.
- 3. Adopt Policies and Performance Standards that will help mitigate impacts to the adjacent residential neighborhood outside of the Plan area by amending the Zoning and Development Code.

Resolution No. 59-07 – A Resolution Amending the Grand Valley Circulation Plan Through a District Map Amendment as Part of the H Road/Northwest Area Plan Located in an Area Generally Bounded by 22 Road on the East, Hwy 6 on the South, 21 Road on the West and H ½ Road on the North