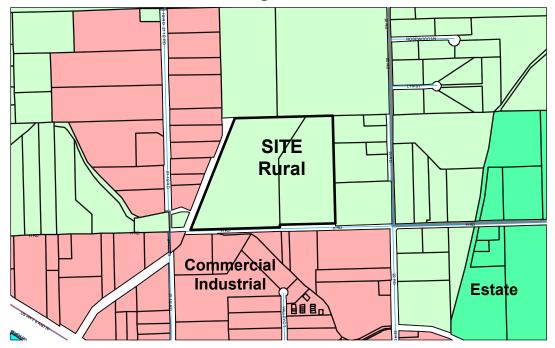

#### **Attachments:**

- 1. Staff report/Background information
- 2. Site Location Map; Aerial Photo
- 3. Growth Plan Map; Zoning Map
- 4. Resolution Referring Petition
- 5. Annexation Ordinance

| S                         | TAFF REPOR    | RT / BACKGF                | ROUND INF                       | ORN | MATION |  |  |
|---------------------------|---------------|----------------------------|---------------------------------|-----|--------|--|--|
| Location:                 | 2172 and 2    | 2172 and 2176 H Road       |                                 |     |        |  |  |
| Applicants:               |               |                            | veloper: Gle<br>ative: Mand     |     |        |  |  |
| <b>Existing Land Use:</b> |               | Residential/Agricultural   |                                 |     |        |  |  |
| Proposed Land Use         | :             | Industrial                 |                                 |     |        |  |  |
|                           | North         | Residential                | l/Agricultura                   | ıl  |        |  |  |
| Surrounding Land          | South         | Commercial/Industrial uses |                                 |     |        |  |  |
| Use:                      | East          | Residential/Agricultural   |                                 |     |        |  |  |
|                           | West          | Commercia                  | Commercial/Industrial uses      |     |        |  |  |
| Existing Zoning:          |               | County AF                  | Т                               |     |        |  |  |
| Proposed Zoning:          |               | City I-1                   |                                 |     |        |  |  |
| _                         | North         | County AFT                 |                                 |     |        |  |  |
| Surrounding               | South         | City I-1/C-2               | City I-1/C-2                    |     |        |  |  |
| Zoning:                   | East          | County AF                  | T                               |     |        |  |  |
|                           | County PI/AFT |                            |                                 |     |        |  |  |
| Growth Plan Design        | ation:        | Requested                  | Requested Commercial/Industrial |     |        |  |  |
| Zoning within densi       | ty range?     | ? W/ GPA Yes No            |                                 |     | No     |  |  |