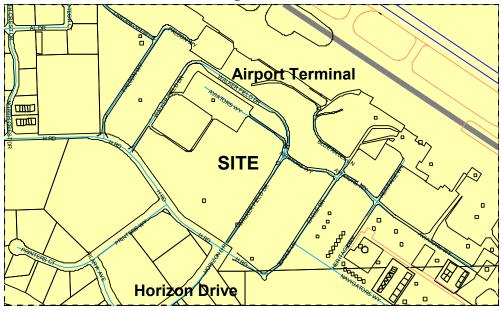

### **Attach 2**Setting a Hearing on the Younger Annexation, Located at 2172 and 2176 H Road

**Summary:** Request to annex 44.87 acres, located at 2172 and 2176 H Road. The Younger Annexation consists of 2 parcels and includes a portion of the H Road right-ofway. The annexation request is in anticipation of future development of the property.

#### **Attachments:**

- 1. Staff report/Background information
- 2. Site Location Map; Aerial Photo
- 3. Growth Plan Map; Zoning Map
- 4. Resolution Referring Petition
- 5. Annexation Ordinance

| S                         | TAFF REPOR    | RT / BACKGF                | ROUND INF                       | ORN | MATION |  |  |
|---------------------------|---------------|----------------------------|---------------------------------|-----|--------|--|--|
| Location:                 | 2172 and 2    | 2172 and 2176 H Road       |                                 |     |        |  |  |
| Applicants:               |               |                            | veloper: Gle<br>ative: Mand     |     |        |  |  |
| <b>Existing Land Use:</b> |               | Residential/Agricultural   |                                 |     |        |  |  |
| Proposed Land Use         | :             | Industrial                 |                                 |     |        |  |  |
|                           | North         | Residential                | l/Agricultura                   | ıl  |        |  |  |
| Surrounding Land          | South         | Commercial/Industrial uses |                                 |     |        |  |  |
| Use:                      | East          | Residential/Agricultural   |                                 |     |        |  |  |
|                           | West          | Commercia                  | Commercial/Industrial uses      |     |        |  |  |
| Existing Zoning:          |               | County AF                  | Т                               |     |        |  |  |
| Proposed Zoning:          |               | City I-1                   |                                 |     |        |  |  |
| _                         | North         | County AFT                 |                                 |     |        |  |  |
| Surrounding               | South         | City I-1/C-2               | City I-1/C-2                    |     |        |  |  |
| Zoning:                   | East          | County AF                  | T                               |     |        |  |  |
|                           | County PI/AFT |                            |                                 |     |        |  |  |
| Growth Plan Design        | ation:        | Requested                  | Requested Commercial/Industrial |     |        |  |  |
| Zoning within densi       | ty range?     | ? W/ GPA Yes No            |                                 |     | No     |  |  |