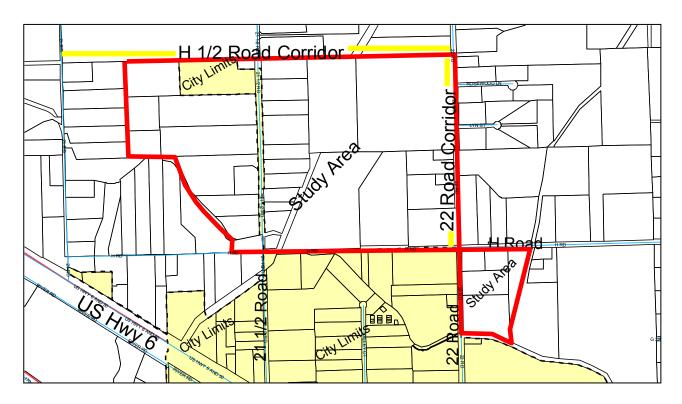

#### **Attachments:**

- 1. Staff report/Background information
- 2. Site Location Map; Aerial Photo
- 3. Growth Plan Map; Zoning Map
- 4. Resolution Referring Petition
- 5. Annexation Ordinance

| S                         | TAFF REPOR    | RT / BACKGF                | ROUND INF                       | ORN | MATION |  |  |
|---------------------------|---------------|----------------------------|---------------------------------|-----|--------|--|--|
| Location:                 | 2172 and 2    | 2172 and 2176 H Road       |                                 |     |        |  |  |
| Applicants:               |               |                            | veloper: Gle<br>ative: Mand     |     |        |  |  |
| <b>Existing Land Use:</b> |               | Residential/Agricultural   |                                 |     |        |  |  |
| Proposed Land Use         | :             | Industrial                 |                                 |     |        |  |  |
|                           | North         | Residential                | l/Agricultura                   | ıl  |        |  |  |
| Surrounding Land          | South         | Commercial/Industrial uses |                                 |     |        |  |  |
| Use:                      | East          | Residential/Agricultural   |                                 |     |        |  |  |
|                           | West          | Commercia                  | Commercial/Industrial uses      |     |        |  |  |
| Existing Zoning:          |               | County AF                  | Т                               |     |        |  |  |
| Proposed Zoning:          |               | City I-1                   |                                 |     |        |  |  |
| _                         | North         | County AFT                 |                                 |     |        |  |  |
| Surrounding               | South         | City I-1/C-2               | City I-1/C-2                    |     |        |  |  |
| Zoning:                   | East          | County AF                  | T                               |     |        |  |  |
|                           | County PI/AFT |                            |                                 |     |        |  |  |
| Growth Plan Design        | ation:        | Requested                  | Requested Commercial/Industrial |     |        |  |  |
| Zoning within densi       | ty range?     | ? W/ GPA Yes No            |                                 |     | No     |  |  |