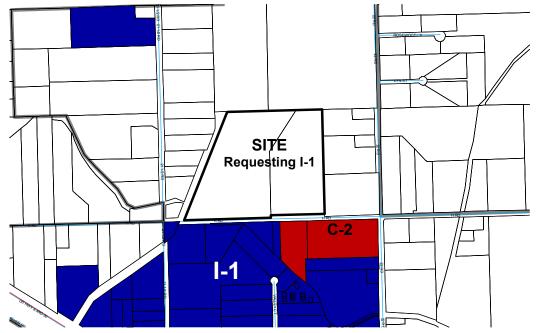

#### **Attachments:**

- 1. Staff report/Background information
- 2. Site Location Map; Aerial Photo
- 3. Growth Plan Map; Zoning Map
- 4. Resolution Referring Petition
- 5. Annexation Ordinance

| S                         | TAFF REPOR    | RT / BACKGF                | ROUND INF                       | ORN | MATION |  |  |
|---------------------------|---------------|----------------------------|---------------------------------|-----|--------|--|--|
| Location:                 | 2172 and 2    | 2172 and 2176 H Road       |                                 |     |        |  |  |
| Applicants:               |               |                            | veloper: Gle<br>ative: Mand     |     |        |  |  |
| <b>Existing Land Use:</b> |               | Residential/Agricultural   |                                 |     |        |  |  |
| Proposed Land Use         | :             | Industrial                 |                                 |     |        |  |  |
|                           | North         | Residential                | l/Agricultura                   | ıl  |        |  |  |
| Surrounding Land          | South         | Commercial/Industrial uses |                                 |     |        |  |  |
| Use:                      | East          | Residential/Agricultural   |                                 |     |        |  |  |
|                           | West          | Commercia                  | Commercial/Industrial uses      |     |        |  |  |
| Existing Zoning:          |               | County AF                  | Т                               |     |        |  |  |
| Proposed Zoning:          |               | City I-1                   |                                 |     |        |  |  |
| _                         | North         | County AFT                 |                                 |     |        |  |  |
| Surrounding               | South         | City I-1/C-2               | City I-1/C-2                    |     |        |  |  |
| Zoning:                   | East          | County AF                  | T                               |     |        |  |  |
|                           | County PI/AFT |                            |                                 |     |        |  |  |
| Growth Plan Design        | ation:        | Requested                  | Requested Commercial/Industrial |     |        |  |  |
| Zoning within densi       | ty range?     | ? W/ GPA Yes No            |                                 |     | No     |  |  |