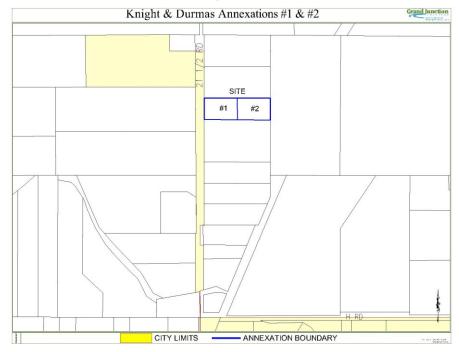

# 13. Public Hearing – Knight and Durmas Annexation and Zoning, Located at 842 21 ½ Road [File #ANX-2007-023] Attach 12

Request to annex and zone 2.84 acres, located at 842 21  $\frac{1}{2}$  Road, to I-1 (Light Industrial). The Knight and Durmas Annexation consists of one parcel and is a two part serial annexation.

#### a. Accepting Petition

Resolution No. 57-07 – A Resolution Accepting a Petition for Annexation, Making Certain Findings, Determining that Property Known as the Knight and Durmas Annexation, Located at 842 21 ½ Road is Eligible for Annexation

#### b. Annexation Ordinances

Ordinance No. 4063 – An Ordinance Annexing Territory to the City of Grand Junction, Colorado, Knight and Durmas Annexation No. 1, Approximately 1.42 Acres, Located at 842 21  $\frac{1}{2}$  Road

Ordinance No. 4064 – An Ordinance Annexing Territory to the City of Grand Junction, Colorado, Knight and Durmas Annexation No. 2, Approximately 1.42 Acres, Located at 842 21 ½ Road

#### c. Zoning Ordinance

Ordinance No. 4065 – An Ordinance Zoning the Knight and Durmas Annexation to I-1 Located at 842 21 ½ Road

<u>®Action:</u> Adopt Resolution No. 57-07 and Hold a Public Hearing and Consider Final Passage and Final Publication of Ordinance Nos. 4063, 4064, and 4065