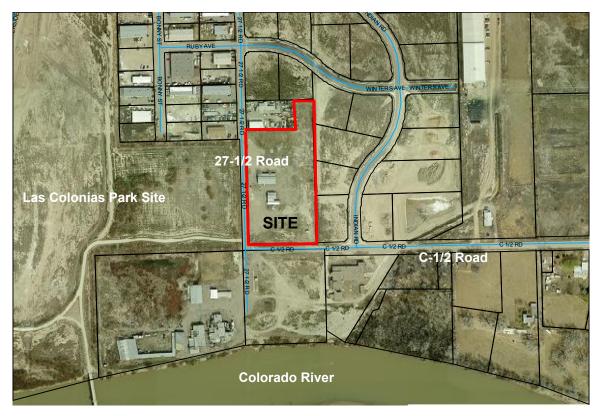

# 6. Setting a Hearing on Zoning the Brady Trucking Annexation, Located at 356 27 ½ Road [File # ANX-2007-035] Attach 6

Request to zone the 4.22 acre Brady Trucking Annexation, located at 356 27 ½ Road to Light Industrial (I-1).

Proposed Ordinance Zoning the Brady Trucking Annexation to I-1 (Light Industrial), Located at 356 27 ½ Road

Action: Introduction of Proposed Ordinance and Set a Hearing for May 2, 2007

Staff presentation: Kristen Ashbeck, Senior Planner

# 15. Public Hearing – Brady Trucking Annexation Located at 356 27 ½ Road [File #ANX-2007-035] Attach 14

Request to annex 4.22 acres, located at 356 27-1/2 Road. The Brady Trucking Annexation consists of one parcel.

#### a. Accepting Petition

Resolution No. 60-07 – A Resolution Accepting a Petition for Annexation, Making Certain Findings, Determining that Property Known as the Brady Trucking Annexation, Located at 356 27 ½ Road, is Eligible for Annexation

#### b. Annexation Ordinance

Ordinance No. 4067 – An Ordinance Annexing Territory to the City of Grand Junction, Colorado, the Brady Trucking Annexation, Approximately 4.22 Acres, Located at 356 27 ½ Road

<u>®Action:</u> Adopt Resolution No. 60-07 and Hold a Public Hearing and Consider Final Publication and Final Passage of Ordinance No. 4067

Staff presentation: Kristen Ashbeck, Senior Planner