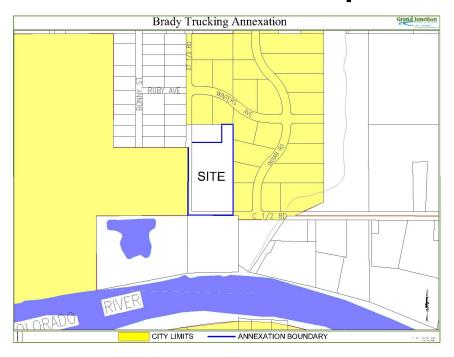

# 6. Setting a Hearing on Zoning the Brady Trucking Annexation, Located at 356 27 ½ Road [File # ANX-2007-035] Attach 6

Request to zone the 4.22 acre Brady Trucking Annexation, located at 356 27 ½ Road to Light Industrial (I-1).

# 15. Public Hearing – Brady Trucking Annexation Located at 356 27 ½ Road [File #ANX-2007-035] Attach 14

Request to annex 4.22 acres, located at 356 27-1/2 Road. The Brady Trucking Annexation consists of one parcel.

#### a. Accepting Petition

Resolution No. 60-07 – A Resolution Accepting a Petition for Annexation, Making Certain Findings, Determining that Property Known as the Brady Trucking Annexation, Located at 356 27 ½ Road, is Eligible for Annexation

#### b. Annexation Ordinance

Ordinance No. 4067 – An Ordinance Annexing Territory to the City of Grand Junction, Colorado, the Brady Trucking Annexation, Approximately 4.22 Acres, Located at 356 27 ½ Road

<u>®Action:</u> Adopt Resolution No. 60-07 and Hold a Public Hearing and Consider Final Publication and Final Passage of Ordinance No. 4067

Staff presentation: Kristen Ashbeck, Senior Planner