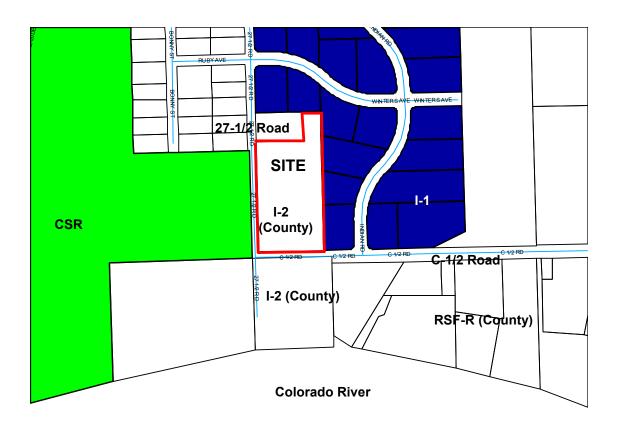

# 6. Setting a Hearing on Zoning the Brady Trucking Annexation, Located at 356 27 ½ Road [File # ANX-2007-035] Attach 6

Request to zone the 4.22 acre Brady Trucking Annexation, located at 356 27 ½ Road to Light Industrial (I-1).

Proposed Ordinance Zoning the Brady Trucking Annexation to I-1 (Light Industrial), Located at 356 27 ½ Road

Action: Introduction of Proposed Ordinance and Set a Hearing for May 2, 2007

Staff presentation: Kristen Ashbeck, Senior Planner

# 15. Public Hearing – Brady Trucking Annexation Located at 356 27 ½ Road [File #ANX-2007-035] Attach 14

Request to annex 4.22 acres, located at 356 27-1/2 Road. The Brady Trucking Annexation consists of one parcel.

#### a. Accepting Petition

Resolution No. 60-07 – A Resolution Accepting a Petition for Annexation, Making Certain Findings, Determining that Property Known as the Brady Trucking Annexation, Located at 356 27 ½ Road, is Eligible for Annexation

#### b. Annexation Ordinance

Ordinance No. 4067 – An Ordinance Annexing Territory to the City of Grand Junction, Colorado, the Brady Trucking Annexation, Approximately 4.22 Acres, Located at 356 27 ½ Road

<u>®Action:</u> Adopt Resolution No. 60-07 and Hold a Public Hearing and Consider Final Publication and Final Passage of Ordinance No. 4067

Staff presentation: Kristen Ashbeck, Senior Planner