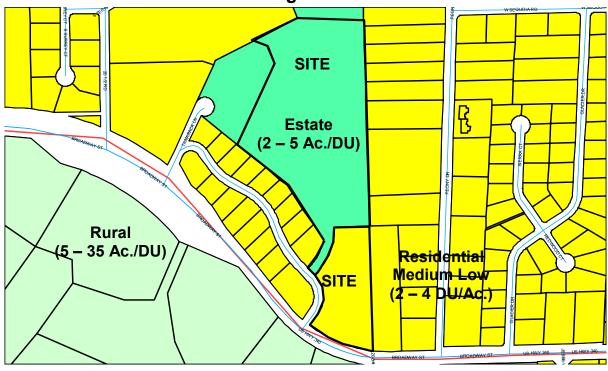

|  |  |
|                             | Sewer:                   | City of Grand Junction                                            |  |  |  |
| Special Districts:          | Fire:                    | Grand Junction Rural Fire                                         |  |  |  |
| i Speciai Districts.        | Irrigation/<br>Drainage: | Redlands Water and Power                                          |  |  |  |
|                             | School:                  | District 51                                                       |  |  |  |
|                             | Pest:                    | Grand River Mosquito                                              |  |  |  |

# **Site Location Map**

Figure 1



# **Aerial Photo Map**

Figure 2



# **Future Land Use Map**

Figure 3



### **Existing County Zoning**

Figure 4



NOTE: Mesa County is currently in the process of updating their zoning map. Please contact Mesa County directly to determine parcels and the zoning thereof."

# NOTICE OF HEARING ON PROPOSED ANNEXATION OF LANDS TO THE CITY OF GRAND JUNCTION, COLORADO

**NOTICE IS HEREBY GIVEN** that at a regular meeting of the City Council of the City of Grand Junction, Colorado, held on the 18<sup>th</sup> of April, 2007, the following Resolution was adopted:

### RESOLUTION NO.

# A RESOLUTION REFERRING A PETITION TO THE CITY COUNCIL FOR THE ANNEXATION OF LANDS TO THE CITY OF GRAND JUNCTION, COLORADO, SETTING A HEARING ON SUCH ANNEXATION, AND EXERCISING LAND USE CONTROL

#### PAGE ANNEXATION

# LOCATED AT 2074 BROADWAY AND 2076 FERREE DRIVE INCLUDING PORTIONS