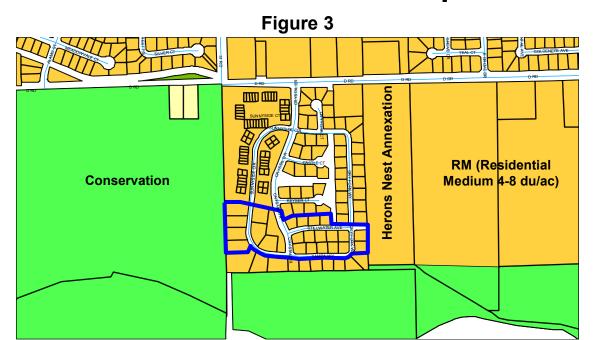

# 6. <u>Setting a Hearing on the Miller Annexation, Located at 450 Wildwood Drive</u> [File #GPA-2006-239]

Request to annex 35.7 acres, located at 450 Wildwood Drive. The Miller Annexation consists of 1 parcel and is a five part serial annexation.

# a. Referral of Petition, Setting a Hearing and Exercising Land Use Jurisdiction

Resolution No. 48-07 – A Resolution Referring a Petition to the City Council for the Annexation of Lands to the City of Grand Junction, Colorado, Setting a Hearing on Such Annexation, and Exercising Land Use Control, Miller Annexation, Located at

450 Wildwood Drive and Including Portions of the South Broadway and Wildwood Rive Rights-of-Way

Action: Adopt Resolution No. 48-07

### b. Setting a Hearing on Proposed Ordinances

Proposed Ordinance Annexing Territory to the City of Grand Junction, Colorado, Miller Annexation No. 1, Approximately 0.002 Acres, Located in Portions of the South Broadway and Wildwood Drive Rights-of-Way

Proposed Ordinance Annexing Territory to the City of Grand Junction, Colorado, Miller Annexation No. 2, Approximately 0.01 Acres, Located in Portions of the South Broadway and Wildwood Drive Rights-of-Way

Proposed Ordinance Annexing Territory to the City of Grand Junction, Colorado, Miller Annexation No. 3, Approximately 0.73 Acres, Located in a Portion of the Wildwood Drive Right-of-Way

Proposed Ordinance Annexing Territory to the City of Grand Junction, Colorado, Miller Annexation No. 4, Approximately 2.10 Acres, Located at 450 Wildwood Drive and Including a Portion of the Wildwood Drive Right-of-Way

Proposed Ordinance Annexing Territory to the City of Grand Junction, Colorado, Miller Annexation No. 5, Approximately 32.86 Acres, Located at 450 Wildwood Drive

Action: Introduction of Proposed Ordinances and Set a Hearing for May 16, 2007