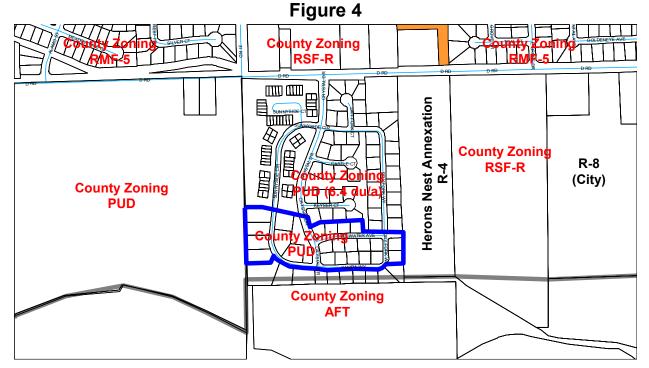

# 6. <u>Setting a Hearing on the Miller Annexation, Located at 450 Wildwood Drive</u> [File #GPA-2006-239]

Request to annex 35.7 acres, located at 450 Wildwood Drive. The Miller Annexation consists of 1 parcel and is a five part serial annexation.

# a. Referral of Petition, Setting a Hearing and Exercising Land Use Jurisdiction

Resolution No. 48-07 – A Resolution Referring a Petition to the City Council for the Annexation of Lands to the City of Grand Junction, Colorado, Setting a Hearing on Such Annexation, and Exercising Land Use Control, Miller Annexation, Located at

450 Wildwood Drive and Including Portions of the South Broadway and Wildwood Rive Rights-of-Way

Action: Adopt Resolution No. 48-07

### b. Setting a Hearing on Proposed Ordinances

Proposed Ordinance Annexing Territory to the City of Grand Junction, Colorado, Miller Annexation No. 1, Approximately 0.002 Acres, Located in Portions of the South Broadway and Wildwood Drive Rights-of-Way

Proposed Ordinance Annexing Territory to the City of Grand Junction, Colorado, Miller Annexation No. 2, Approximately 0.01 Acres, Located in Portions of the South Broadway and Wildwood Drive Rights-of-Way

Proposed Ordinance Annexing Territory to the City of Grand Junction, Colorado, Miller Annexation No. 3, Approximately 0.73 Acres, Located in a Portion of the Wildwood Drive Right-of-Way

Proposed Ordinance Annexing Territory to the City of Grand Junction, Colorado, Miller Annexation No. 4, Approximately 2.10 Acres, Located at 450 Wildwood Drive and Including a Portion of the Wildwood Drive Right-of-Way

Proposed Ordinance Annexing Territory to the City of Grand Junction, Colorado, Miller Annexation No. 5, Approximately 32.86 Acres, Located at 450 Wildwood Drive

Action: Introduction of Proposed Ordinances and Set a Hearing for May 16, 2007