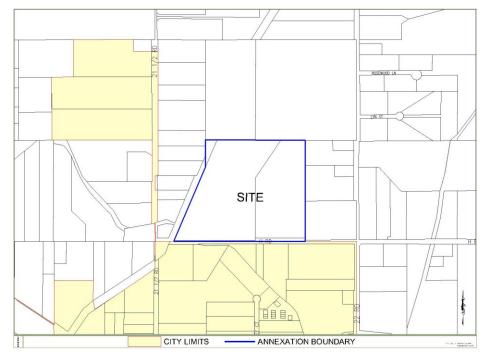

### **Attach 2**Setting a Hearing on the Younger Annexation, Located at 2172 and 2176 H Road

**Summary:** Request to annex 44.87 acres, located at 2172 and 2176 H Road. The Younger Annexation consists of 2 parcels and includes a portion of the H Road right-ofway. The annexation request is in anticipation of future development of the property.

#### **Attachments:**

- 1. Staff report/Background information
- 2. Site Location Map; Aerial Photo
- 3. Growth Plan Map; Zoning Map
- 4. Resolution Referring Petition
- 5. Annexation Ordinance

| S                         | TAFF REPOR    | RT / BACKGF                | ROUND INF                       | ORN | MATION |  |  |
|---------------------------|---------------|----------------------------|---------------------------------|-----|--------|--|--|
| Location:                 | 2172 and 2    | 2172 and 2176 H Road       |                                 |     |        |  |  |
| Applicants:               |               |                            | veloper: Gle<br>ative: Mand     |     |        |  |  |
| <b>Existing Land Use:</b> |               | Residential/Agricultural   |                                 |     |        |  |  |
| Proposed Land Use         | :             | Industrial                 |                                 |     |        |  |  |
|                           | North         | Residential                | l/Agricultura                   | ıl  |        |  |  |
| Surrounding Land          | South         | Commercial/Industrial uses |                                 |     |        |  |  |
| Use:                      | East          | Residential/Agricultural   |                                 |     |        |  |  |
|                           | West          | Commercia                  | Commercial/Industrial uses      |     |        |  |  |
| Existing Zoning:          |               | County AF                  | Т                               |     |        |  |  |
| Proposed Zoning:          |               | City I-1                   |                                 |     |        |  |  |
| _                         | North         | County AFT                 |                                 |     |        |  |  |
| Surrounding               | South         | City I-1/C-2               | City I-1/C-2                    |     |        |  |  |
| Zoning:                   | East          | County AF                  | T                               |     |        |  |  |
|                           | County PI/AFT |                            |                                 |     |        |  |  |
| Growth Plan Design        | ation:        | Requested                  | Requested Commercial/Industrial |     |        |  |  |
| Zoning within densi       | ty range?     | ? W/ GPA Yes No            |                                 |     | No     |  |  |