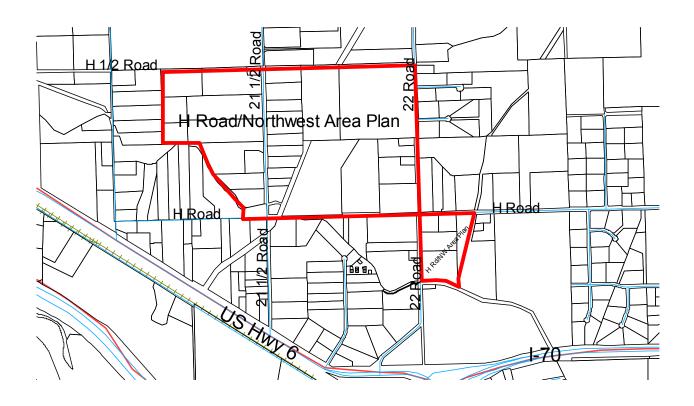

# 14. Public Hearing – H Road/Northwest Plan Policies and Performance Standards [File #GPA-2007-025] Attach 13

Request adoption of the H Road/Northwest Area Plan which includes the following elements:

- 1. Amend the City's Growth Plan Future Land Use Map from "Rural" to Commercial/Industrial (C/I) for all properties located within the Plan area that are currently designated as "Rural".
- 2. Amend the Grand Valley Circulation Plan to include the Plan area and establish an appropriate street network that will accommodate future growth in the area.
- 3. Adopt Policies and Performance Standards that will help mitigate impacts to the adjacent residential neighborhood outside of the Plan area by amending the Zoning and Development Code.

The H Road/Northwest Area Plan was approved jointly by the City of Grand Junction Planning Commission and the Mesa County Planning Commission on March 27, 2007. The Plan boundary comprises an area bounded by H Road to H ½ Road, from approximately 21 ¼ Road to 22 Road and also includes five properties located on the Southeast corner of H Road and 22 Road west of Persigo Wash.