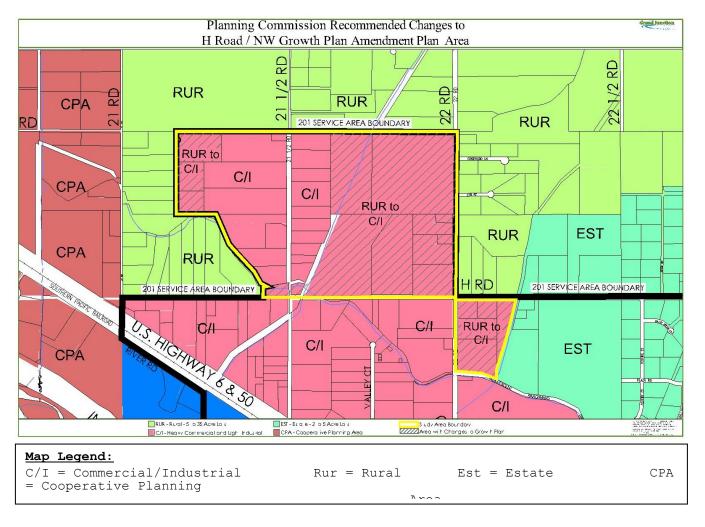

# 14. Public Hearing – H Road/Northwest Plan Policies and Performance Standards [File #GPA-2007-025] Attach 13

Request adoption of the H Road/Northwest Area Plan which includes the following elements:

- 1. Amend the City's Growth Plan Future Land Use Map from "Rural" to Commercial/Industrial (C/I) for all properties located within the Plan area that are currently designated as "Rural".
- 2. Amend the Grand Valley Circulation Plan to include the Plan area and establish an appropriate street network that will accommodate future growth in the area.
- 3. Adopt Policies and Performance Standards that will help mitigate impacts to the adjacent residential neighborhood outside of the Plan area by amending the Zoning and Development Code.

The H Road/Northwest Area Plan was approved jointly by the City of Grand Junction Planning Commission and the Mesa County Planning Commission on March 27, 2007. The Plan boundary comprises an area bounded by H Road to H ½ Road, from approximately 21 ¼ Road to 22 Road and also includes five properties located on the Southeast corner of H Road and 22 Road west of Persigo Wash.

Resolution No. 58-07 – A Resolution Amending the Growth Plan of the City of Grand Junction to Designate Approximately 162 Acres Located within the H Road/Northwest Area Plan, from "Rural" to "Commercial/Industrial"