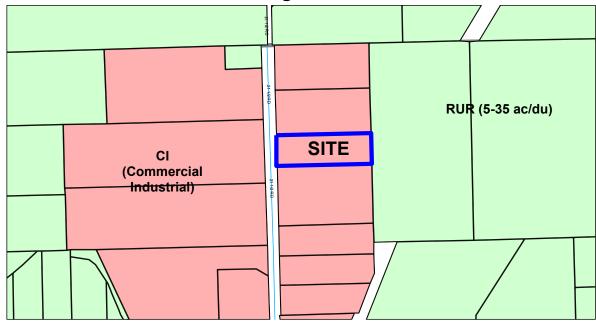

#### **Attachments:**

- 1. Staff report/Background information
- 2. Site Location Map; Aerial Photo
- 3. Growth Plan Map; Zoning Map
- 4. Resolution Referring Petition
- 5. Annexation Ordinance

| S                         | TAFF REPOR    | RT / BACKGF                | ROUND INF                       | ORN | MATION |  |  |
|---------------------------|---------------|----------------------------|---------------------------------|-----|--------|--|--|
| Location:                 | 2172 and 2    | 2172 and 2176 H Road       |                                 |     |        |  |  |
| Applicants:               |               |                            | veloper: Gle<br>ative: Mand     |     |        |  |  |
| <b>Existing Land Use:</b> |               | Residential/Agricultural   |                                 |     |        |  |  |
| Proposed Land Use         | :             | Industrial                 |                                 |     |        |  |  |
|                           | North         | Residential                | l/Agricultura                   | ıl  |        |  |  |
| Surrounding Land          | South         | Commercial/Industrial uses |                                 |     |        |  |  |
| Use:                      | East          | Residential/Agricultural   |                                 |     |        |  |  |
|                           | West          | Commercia                  | Commercial/Industrial uses      |     |        |  |  |
| Existing Zoning:          |               | County AF                  | Т                               |     |        |  |  |
| Proposed Zoning:          |               | City I-1                   |                                 |     |        |  |  |
| _                         | North         | County AFT                 |                                 |     |        |  |  |
| Surrounding               | South         | City I-1/C-2               | City I-1/C-2                    |     |        |  |  |
| Zoning:                   | East          | County AF                  | T                               |     |        |  |  |
|                           | County PI/AFT |                            |                                 |     |        |  |  |
| Growth Plan Design        | ation:        | Requested                  | Requested Commercial/Industrial |     |        |  |  |
| Zoning within densi       | ty range?     | ? W/ GPA Yes No            |                                 |     | No     |  |  |