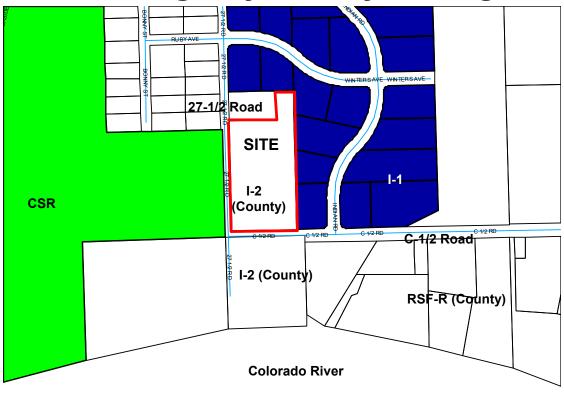

# 6. Setting a Hearing on Zoning the Brady Trucking Annexation, Located at 356 27 ½ Road [File # ANX-2007-035] Attach 6

Request to zone the 4.22 acre Brady Trucking Annexation, located at 356 27 ½ Road to Light Industrial (I-1).

Proposed Ordinance Zoning the Brady Trucking Annexation to I-1 (Light Industrial), Located at 356 27 ½ Road

Action: Introduction of Proposed Ordinance and Set a Hearing for May 2, 2007

Staff presentation: Kristen Ashbeck, Senior Planner