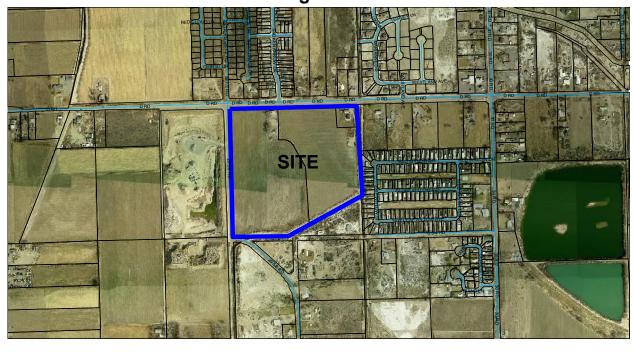

# 12. Public Hearing – Morning View Annexation and Zoning, Located at 2961, 2967, and 2973 D Road [File #ANX-2007-018] Attach 11

Request to annex and zone 34.37 acres, located at 2961, 2967, and 2973 D Road, to R-8 (Residential 8 du/ac). The Morning View Annexation consists of three parcels.

#### a. Accepting Petition

Resolution No. 56-07 – A Resolution Accepting a Petition for Annexation, Making Certain Findings, Determining that Property Known as the Morning View Annexation Located at 2961, 2967, and 2973 D Road is Eligible for Annexation

#### b. Annexation Ordinance

Ordinance No. 4061 – An Ordinance Annexing Territory to the City of Grand Junction, Colorado, Morning View Annexation, Approximately 34.37 Acres, Located at 2961, 2967, and 2973 D Road

#### c. Zoning Ordinance

Ordinance No. 4062 – An Ordinance Zoning the Morning View Annexation to R-8 Located at 2961, 2967, and 2973 D Road

<u>®Action:</u> Adopt Resolution No. 56-07 and Hold a Public Hearing and Consider Final Passage and Publication of Ordinance Nos. 4061 and 4062