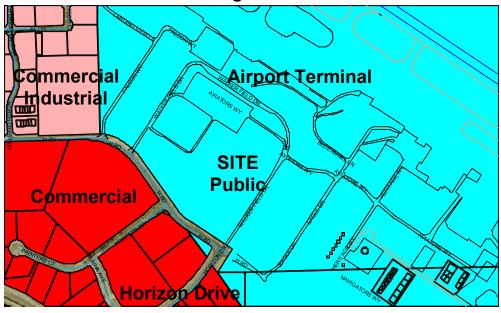

#### **Attachments:**

- 1. Staff report/Background information
- 2. Site Location Map; Aerial Photo
- 3. Growth Plan Map; Zoning Map
- 4. Resolution Referring Petition
- 5. Annexation Ordinance

| S                         | TAFF REPOR    | RT / BACKGF                | ROUND INF                       | ORN | MATION |  |  |
|---------------------------|---------------|----------------------------|---------------------------------|-----|--------|--|--|
| Location:                 | 2172 and 2    | 2172 and 2176 H Road       |                                 |     |        |  |  |
| Applicants:               |               |                            | veloper: Gle<br>ative: Mand     |     |        |  |  |
| <b>Existing Land Use:</b> |               | Residential/Agricultural   |                                 |     |        |  |  |
| Proposed Land Use         | :             | Industrial                 |                                 |     |        |  |  |
|                           | North         | Residential                | l/Agricultura                   | ıl  |        |  |  |
| Surrounding Land          | South         | Commercial/Industrial uses |                                 |     |        |  |  |
| Use:                      | East          | Residential/Agricultural   |                                 |     |        |  |  |
|                           | West          | Commercia                  | Commercial/Industrial uses      |     |        |  |  |
| Existing Zoning:          |               | County AF                  | Т                               |     |        |  |  |
| Proposed Zoning:          |               | City I-1                   |                                 |     |        |  |  |
| _                         | North         | County AFT                 |                                 |     |        |  |  |
| Surrounding               | South         | City I-1/C-2               | City I-1/C-2                    |     |        |  |  |
| Zoning:                   | East          | County AF                  | T                               |     |        |  |  |
|                           | County PI/AFT |                            |                                 |     |        |  |  |
| Growth Plan Design        | ation:        | Requested                  | Requested Commercial/Industrial |     |        |  |  |
| Zoning within densi       | ty range?     | ? W/ GPA Yes No            |                                 |     | No     |  |  |