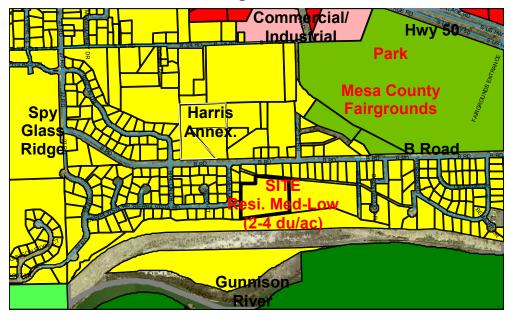

# 16. Public Hearing – Promontory Annexation and Zoning, Located at the End of Sierra Vista Road [File #ANX-2006-280] Attach 15

Request to annex and zone 5.88 acres, located at the end of Sierra Vista Road, to R-4 (Residential, 4 du/ac). The Promontory Annexation consists of one parcel and is a serial annexation consisting of the Promontory Annexation No. 1, the Promontory Annexation No. 2, the Promontory Annexation No. 3, and the Promontory Annexation No. 4 and includes a portion of B Road, Clymer Drive and Sierra Vista Road rights-of-way.

#### a. Accepting Petition

Resolution No. 61-07 – A Resolution Accepting a Petition for Annexation, Making Certain Findings, Determining that Property Known as the Promontory Annexation, Located at the East End of Sierra Vista Road, Including a Portion of B Road, Clymer Drive and Sierra Vista Road Rights-of-Way is Eligible for Annexation

#### b. Annexation Ordinances

Ordinance No. 4068 – An Ordinance Annexing Territory to the City of Grand Junction, Colorado, the Promontory Annexation No. 1, Approximately .01 Acres, a Portion of B Road Right-of-Way

Ordinance No. 4069 – An Ordinance Annexing Territory to the City of Grand Junction, Colorado, the Promontory Annexation No. 2, Approximately .12 Acres, a Portion of B Road and Clymer Drive Rights-of-Way

Ordinance No. 4070 – An Ordinance Annexing Territory to the City of Grand Junction, Colorado, the Promontory Annexation No. 3, Approximately .31 Acres, a Portion of B Road, Clymer Drive and Sierra Vista Road Rights-of-Way

Ordinance No. 4071 – An Ordinance Annexing Territory to the City of Grand Junction, Colorado, the Promontory Annexation No. 4, Approximately 5.44 Acres, Located at the East End of Sierra Vista Road, Including a Portion of B Road, Clymer Drive and Sierra Vista Road Rights-of-Way

#### c. Zoning Ordinance

Ordinance No. 4072 – An Ordinance Zoning the Promontory Annexation to R-4 (Residential, 4 Du/Ac) Located at the End of Sierra Vista Road

<u>®Action:</u> Adopt Resolution No. 61-07 and Hold a Public Hearing and Consider Final Passage and Publication of Ordinance Nos. 4068, 4069, 4070, 4071, and 4072