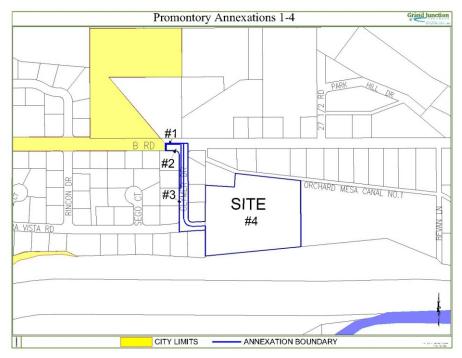

# 16. Public Hearing – Promontory Annexation and Zoning, Located at the End of Sierra Vista Road [File #ANX-2006-280] Attach 15

Request to annex and zone 5.88 acres, located at the end of Sierra Vista Road, to R-4 (Residential, 4 du/ac). The Promontory Annexation consists of one parcel and is a serial annexation consisting of the Promontory Annexation No. 1, the Promontory Annexation No. 2, the Promontory Annexation No. 3, and the Promontory Annexation No. 4 and includes a portion of B Road, Clymer Drive and Sierra Vista Road rights-of-way.

#### a. Accepting Petition

Resolution No. 61-07 – A Resolution Accepting a Petition for Annexation, Making Certain Findings, Determining that Property Known as the Promontory Annexation, Located at the East End of Sierra Vista Road, Including a Portion of B Road, Clymer Drive and Sierra Vista Road Rights-of-Way is Eligible for Annexation

#### b. Annexation Ordinances

Ordinance No. 4068 – An Ordinance Annexing Territory to the City of Grand Junction, Colorado, the Promontory Annexation No. 1, Approximately .01 Acres, a Portion of B Road Right-of-Way

Ordinance No. 4069 – An Ordinance Annexing Territory to the City of Grand Junction, Colorado, the Promontory Annexation No. 2, Approximately .12 Acres, a Portion of B Road and Clymer Drive Rights-of-Way

Ordinance No. 4070 – An Ordinance Annexing Territory to the City of Grand Junction, Colorado, the Promontory Annexation No. 3, Approximately .31 Acres, a Portion of B Road, Clymer Drive and Sierra Vista Road Rights-of-Way

Ordinance No. 4071 – An Ordinance Annexing Territory to the City of Grand Junction, Colorado, the Promontory Annexation No. 4, Approximately 5.44 Acres, Located at the East End of Sierra Vista Road, Including a Portion of B Road, Clymer Drive and Sierra Vista Road Rights-of-Way

#### c. Zoning Ordinance

Ordinance No. 4072 – An Ordinance Zoning the Promontory Annexation to R-4 (Residential, 4 Du/Ac) Located at the End of Sierra Vista Road

<u>®Action:</u> Adopt Resolution No. 61-07 and Hold a Public Hearing and Consider Final Passage and Publication of Ordinance Nos. 4068, 4069, 4070, 4071, and 4072