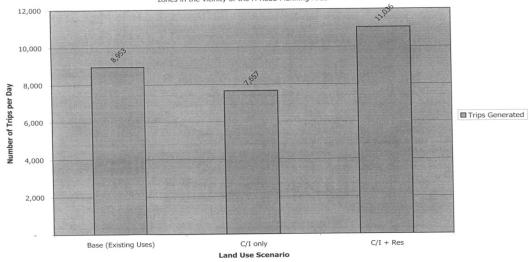

# 14. Public Hearing – H Road/Northwest Plan Policies and Performance Standards [File #GPA-2007-025] Attach 13

Request adoption of the H Road/Northwest Area Plan which includes the following elements:

- 1. Amend the City's Growth Plan Future Land Use Map from "Rural" to Commercial/Industrial (C/I) for all properties located within the Plan area that are currently designated as "Rural".
- 2. Amend the Grand Valley Circulation Plan to include the Plan area and establish an appropriate street network that will accommodate future growth in the area.
- 3. Adopt Policies and Performance Standards that will help mitigate impacts to the adjacent residential neighborhood outside of the Plan area by amending the Zoning and Development Code.

The H Road/Northwest Area Plan was approved jointly by the City of Grand Junction Planning Commission and the Mesa County Planning Commission on March 27, 2007. The Plan boundary comprises an area bounded by H Road to H ½ Road, from approximately 21 ¼ Road to 22 Road and also includes five properties located on the Southeast corner of H Road and 22 Road west of Persigo Wash.