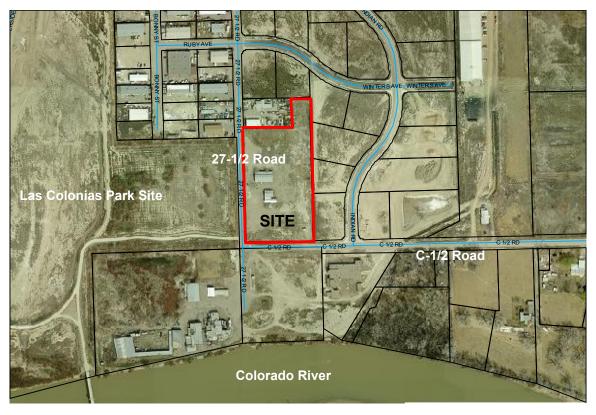

# 6. Setting a Hearing on Zoning the Brady Trucking Annexation, Located at 356 27 ½ Road [File # ANX-2007-035] Attach 6

Request to zone the 4.22 acre Brady Trucking Annexation, located at 356 27 ½ Road to Light Industrial (I-1).

# 15. Public Hearing – Brady Trucking Annexation Located at 356 27 ½ Road [File #ANX-2007-035] Attach 14

Request to annex 4.22 acres, located at 356 27-1/2 Road. The Brady Trucking Annexation consists of one parcel.

#### a. Accepting Petition

Resolution No. 60-07 – A Resolution Accepting a Petition for Annexation, Making Certain Findings, Determining that Property Known as the Brady Trucking Annexation, Located at 356 27 ½ Road, is Eligible for Annexation

#### b. Annexation Ordinance

Ordinance No. 4067 – An Ordinance Annexing Territory to the City of Grand Junction, Colorado, the Brady Trucking Annexation, Approximately 4.22 Acres, Located at 356 27 ½ Road

<u>®Action:</u> Adopt Resolution No. 60-07 and Hold a Public Hearing and Consider Final Publication and Final Passage of Ordinance No. 4067

Staff presentation: Kristen Ashbeck, Senior Planner