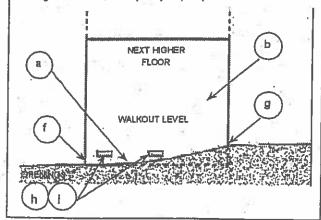

### CITY DEVELOPMENT ENGINEER

4/21/03

Laura Lambery

256-4155

Flood Certificate indicates that the FF Elevation is 0.95' BELOW the Base Flood Elevation (BFE). The lowest FF Elevation would need to be 1.0' (12 inches) ABOVE the BFE to allow consideration to convert this structure into a dwelling unit.

Further review of the plan was not performed due to the inability to convert the subject unit into a legal dwelling unit at the current elevation.

| CITY | FIRE   | DEPA | RTN      | <b>TENT</b> |
|------|--------|------|----------|-------------|
|      | T. III |      | LEW H IV |             |