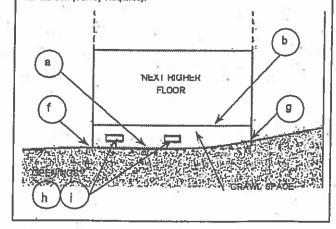

### CITY DEVELOPMENT ENGINEER

4/21/03

Laura Lambery

256-4155

Flood Certificate indicates that the FF Elevation is 0.95' BELOW the Base Flood Elevation (BFE). The lowest FF Elevation would need to be 1.0' (12 inches) ABOVE the BFE to allow consideration to convert this structure into a dwelling unit.

Further review of the plan was not performed due to the inability to convert the subject unit into a legal dwelling unit at the current elevation.

| CITY | FIRE   | DEPA | RTN      | <b>TENT</b> |
|------|--------|------|----------|-------------|
|      | T. III |      | LEW H IV |             |