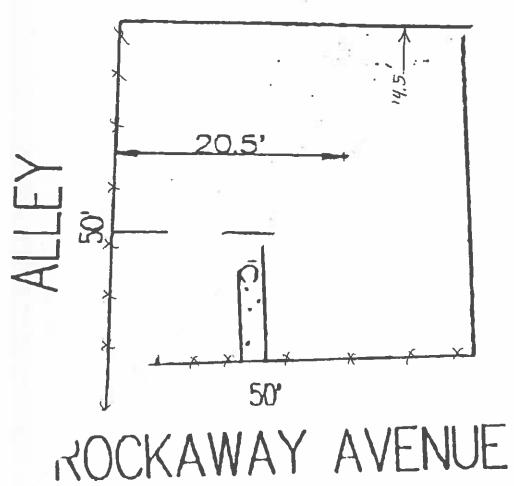

# CITY COMMUNITY DEVELOPMENT Scott Peterson

4/22/03 244-1447

- 1. As proposed, the applicant wishes to convert the existing detached garage into an accessory dwelling unit. The garage is currently 600 sq. ft. and the existing single family dwelling is 1,000 sq. ft. In accordance with Section 4.1 G. i. of the Zoning & Development Code, the proposed accessory dwelling unit cannot be more than 500 sq. ft. (half the square footage of the existing single family dwelling). Submitted plans also indicate a future expansion of the single family dwelling of 488 sq. ft. In order to convert the garage into an accessory dwelling unit and have a total of 600 sq. ft., the proposed future expansion of the existing home would need to occur first.
- 2. See City Development Engineer notes regarding finish floor elevation within a Flood Plain.
- 3. Three (3) off-street parking spaces are required (show on revised Site Plan) for an accessory dwelling unit and single family home.
- 4. Proposed accessory dwelling unit is required to share utility meters with the principal structure (show proposed utility layout (water/sewer/electrical/gas) on revised Site Plan).
- 5. Zoning: RMF-8.
- 6. Either the existing single family home or the accessory dwelling unit shall be owner-occupied.
- 7. Sign and record lot combination form to combine the two (2) platted lots into one (1) lot. City staff will provide form.

### CITY DEVELOPMENT ENGINEER

4/21/03

Laura Lambery

256-4155

Flood Certificate indicates that the FF Elevation is 0.95' BELOW the Base Flood Elevation (BFE). The lowest FF Elevation would need to be 1.0' (12 inches) ABOVE the BFE to allow consideration to convert this structure into a dwelling unit.