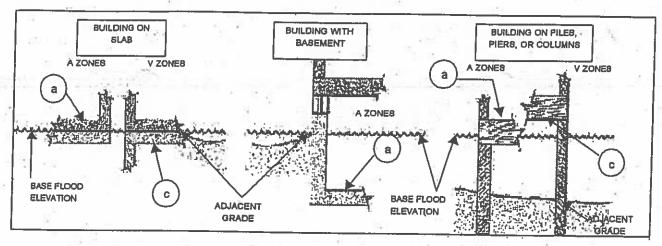

### CITY DEVELOPMENT ENGINEER

4/21/03

Laura Lambery

256-4155

Flood Certificate indicates that the FF Elevation is 0.95' BELOW the Base Flood Elevation (BFE). The lowest FF Elevation would need to be 1.0' (12 inches) ABOVE the BFE to allow consideration to convert this structure into a dwelling unit.

Further review of the plan was not performed due to the inability to convert the subject unit into a legal dwelling unit at the current elevation.

| CITY | FIRE   | DEPA | RTN      | <b>TENT</b> |
|------|--------|------|----------|-------------|
|      | T. III |      | LEW H IV |             |