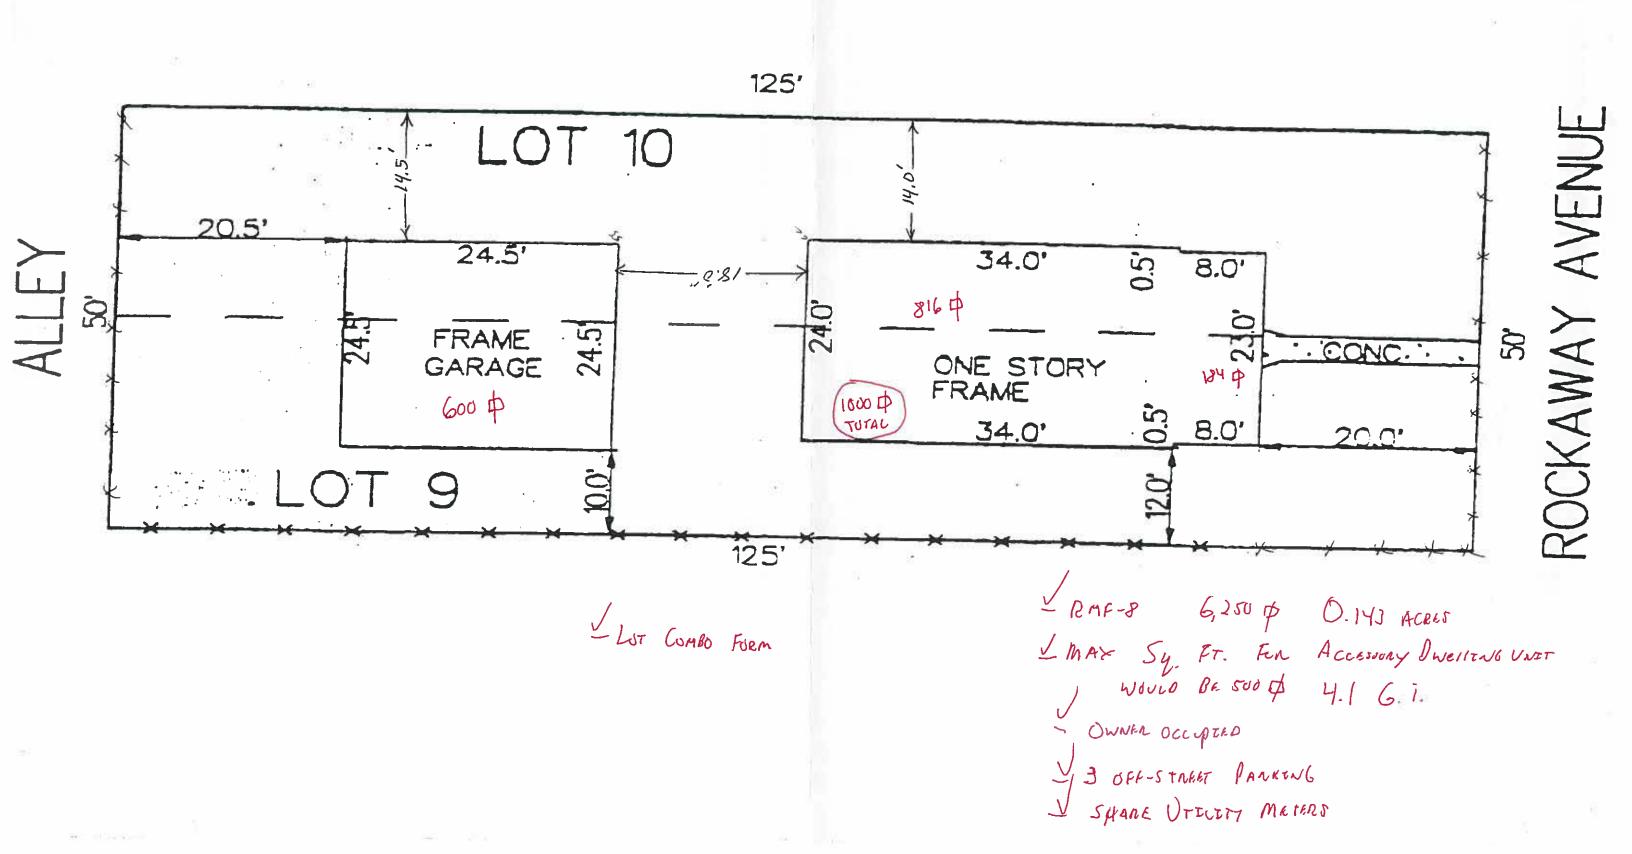

# CITY COMMUNITY DEVELOPMENT Scott Peterson

4/22/03 244-1447

- 1. As proposed, the applicant wishes to convert the existing detached garage into an accessory dwelling unit. The garage is currently 600 sq. ft. and the existing single family dwelling is 1,000 sq. ft. In accordance with Section 4.1 G. i. of the Zoning & Development Code, the proposed accessory dwelling unit cannot be more than 500 sq. ft. (half the square footage of the existing single family dwelling). Submitted plans also indicate a future expansion of the single family dwelling of 488 sq. ft. In order to convert the garage into an accessory dwelling unit and have a total of 600 sq. ft., the proposed future expansion of the existing home would need to occur first.
- 2. See City Development Engineer notes regarding finish floor elevation within a Flood Plain.
- 3. Three (3) off-street parking spaces are required (show on revised Site Plan) for an accessory dwelling unit and single family home.
- 4. Proposed accessory dwelling unit is required to share utility meters with the principal structure (show proposed utility layout (water/sewer/electrical/gas) on revised Site Plan).
- 5. Zoning: RMF-8.
- 6. Either the existing single family home or the accessory dwelling unit shall be owner-occupied.
- 7. Sign and record lot combination form to combine the two (2) platted lots into one (1) lot. City staff will provide form.

### CITY DEVELOPMENT ENGINEER

4/21/03

Laura Lambery

256-4155

Flood Certificate indicates that the FF Elevation is 0.95' BELOW the Base Flood Elevation (BFE). The lowest FF Elevation would need to be 1.0' (12 inches) ABOVE the BFE to allow consideration to convert this structure into a dwelling unit.