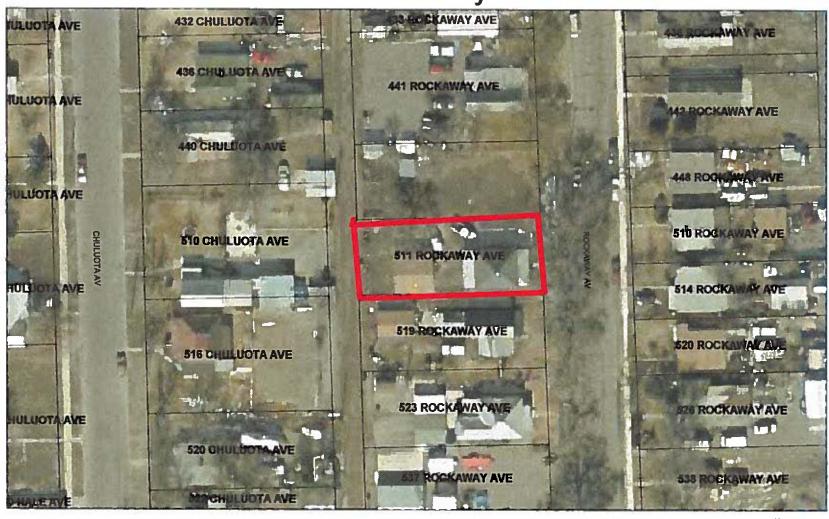

### **REVIEW COMMENTS**

Page 1 of 2 May 6, 2003

FILE #MSP-2003- 072

TITLE HEADING: Avilia Accessory Dwelling Unit

LOCATION:

511 Rockaway Avenue

PETITIONER:

Maria Avilia

511 Rockaway Ave