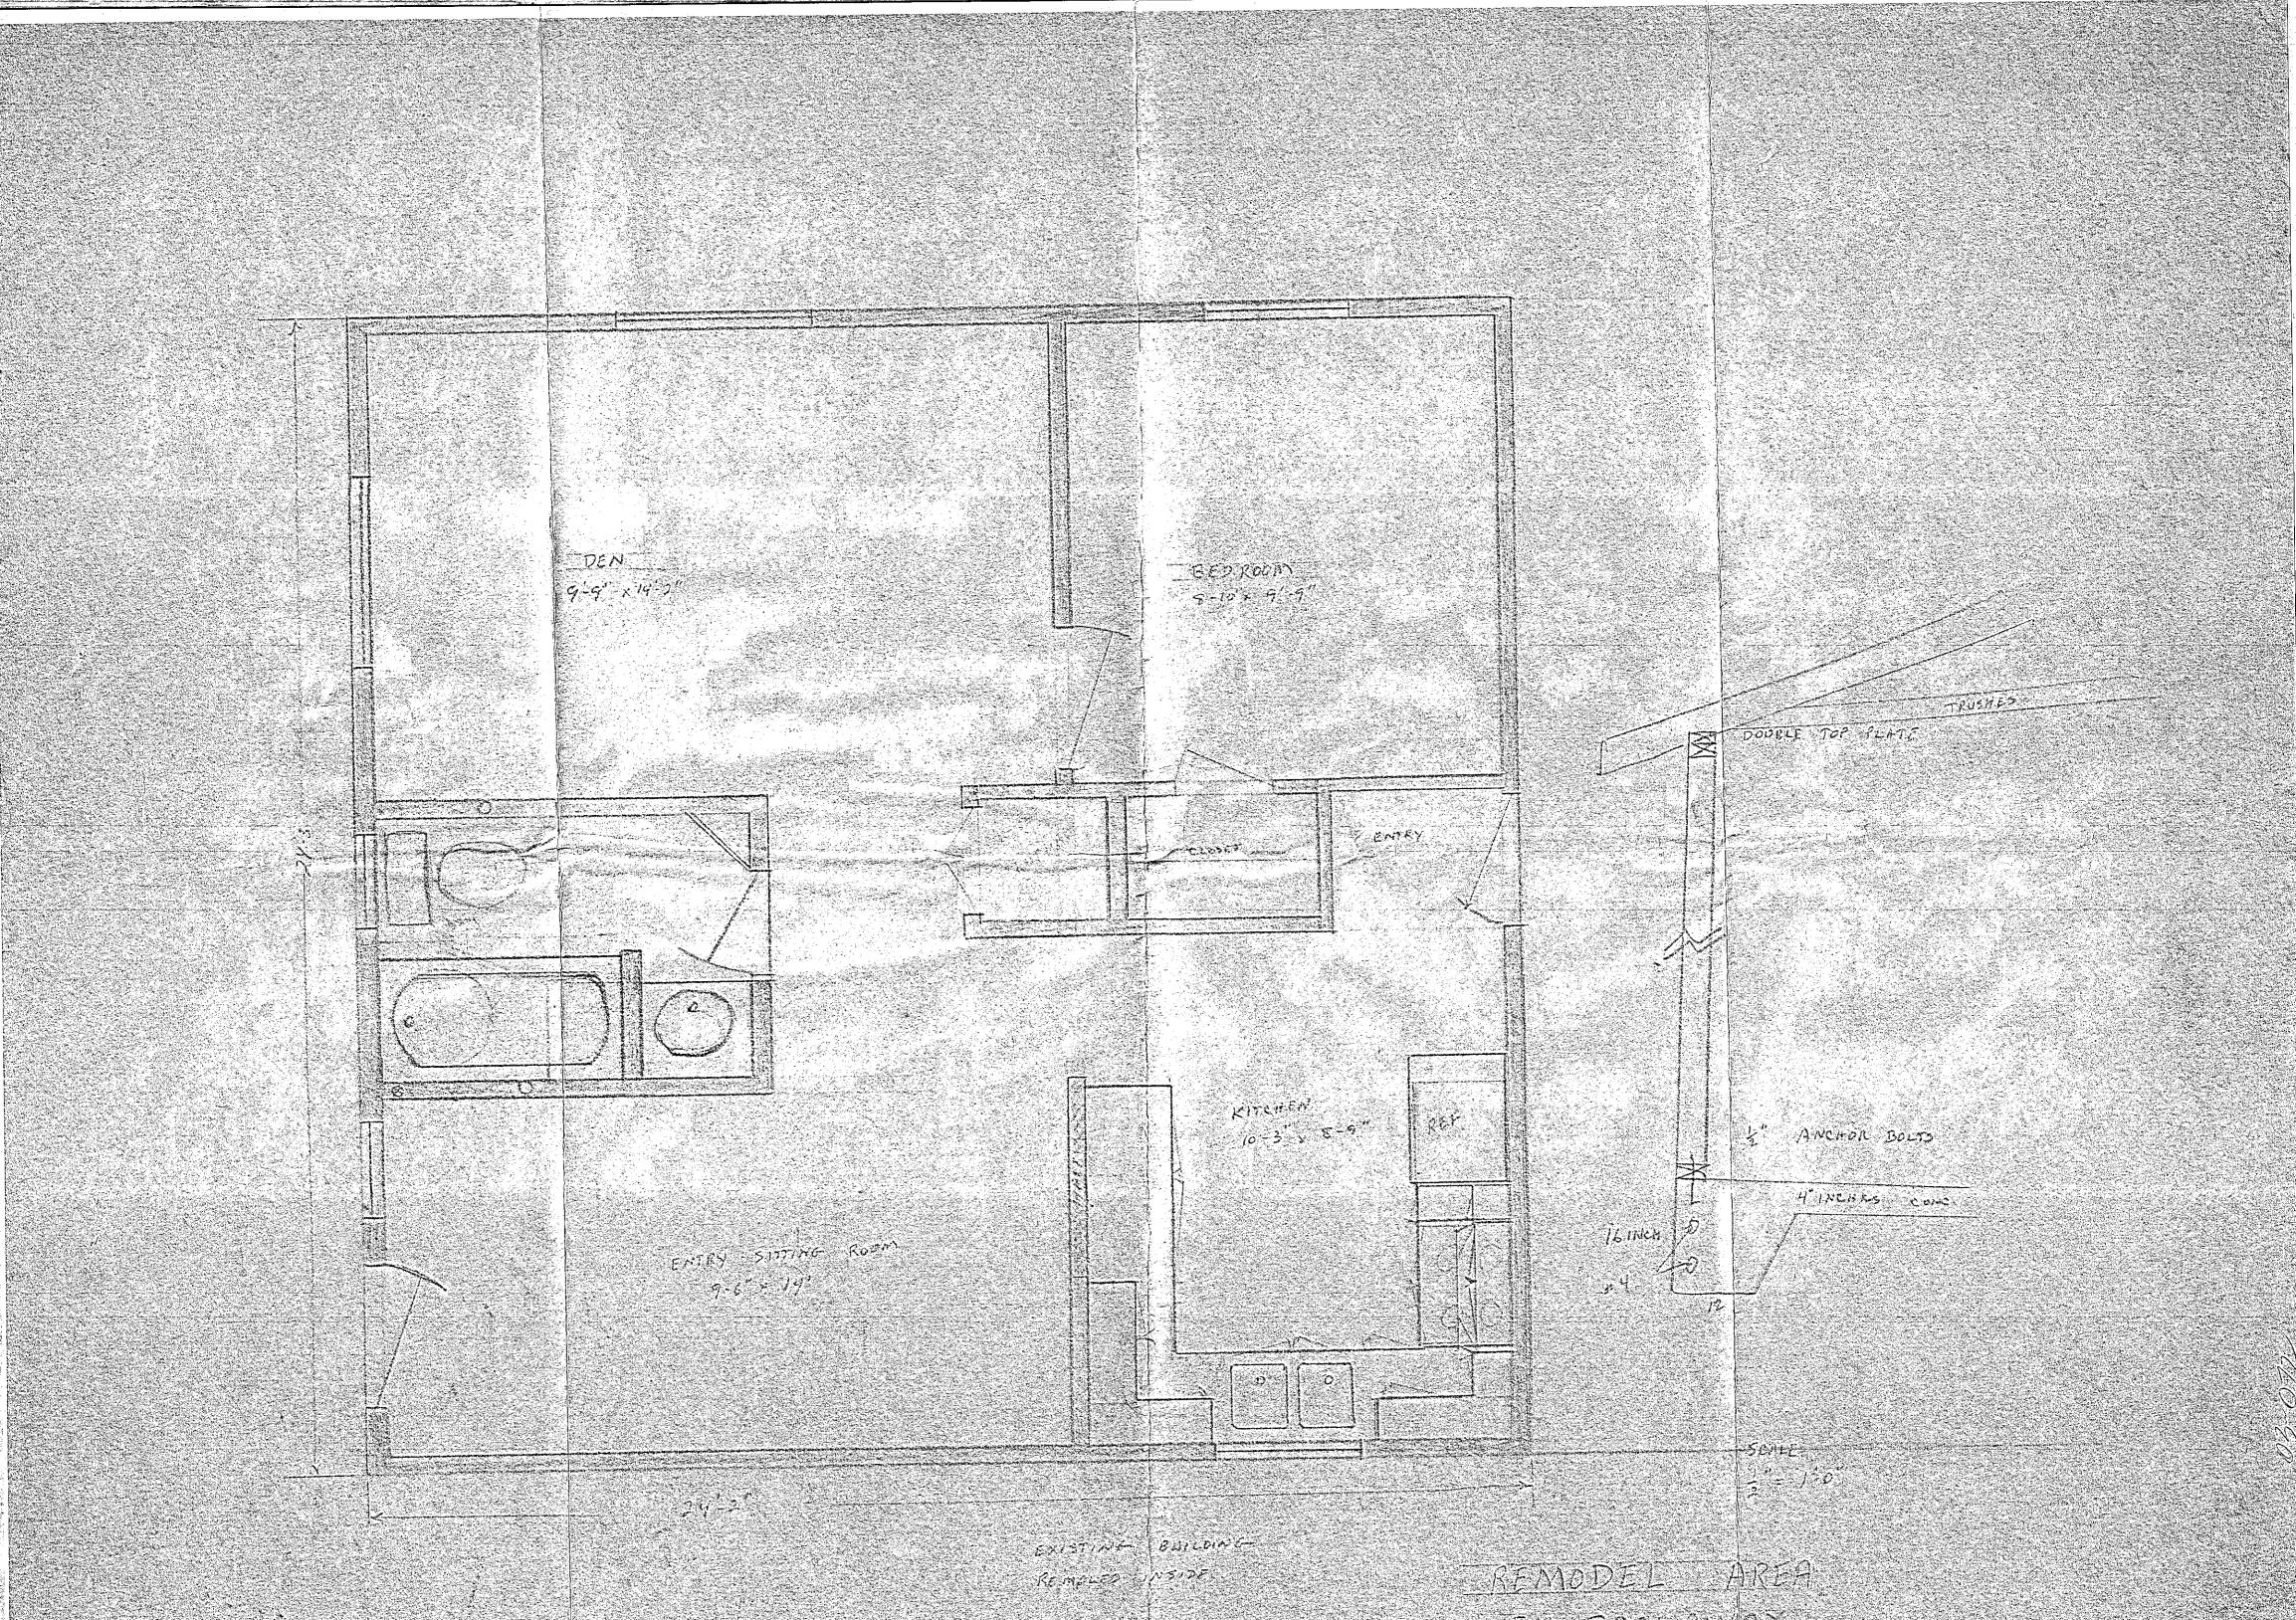

# CITY COMMUNITY DEVELOPMENT Scott Peterson

4/22/03 244-1447

- 1. As proposed, the applicant wishes to convert the existing detached garage into an accessory dwelling unit. The garage is currently 600 sq. ft. and the existing single family dwelling is 1,000 sq. ft. In accordance with Section 4.1 G. i. of the Zoning & Development Code, the proposed accessory dwelling unit cannot be more than 500 sq. ft. (half the square footage of the existing single family dwelling). Submitted plans also indicate a future expansion of the single family dwelling of 488 sq. ft. In order to convert the garage into an accessory dwelling unit and have a total of 600 sq. ft., the proposed future expansion of the existing home would need to occur first.
- 2. See City Development Engineer notes regarding finish floor elevation within a Flood Plain.
- 3. Three (3) off-street parking spaces are required (show on revised Site Plan) for an accessory dwelling unit and single family home.
- 4. Proposed accessory dwelling unit is required to share utility meters with the principal structure (show proposed utility layout (water/sewer/electrical/gas) on revised Site Plan).
- 5. Zoning: RMF-8.
- 6. Either the existing single family home or the accessory dwelling unit shall be owner-occupied.
- 7. Sign and record lot combination form to combine the two (2) platted lots into one (1) lot. City staff will provide form.