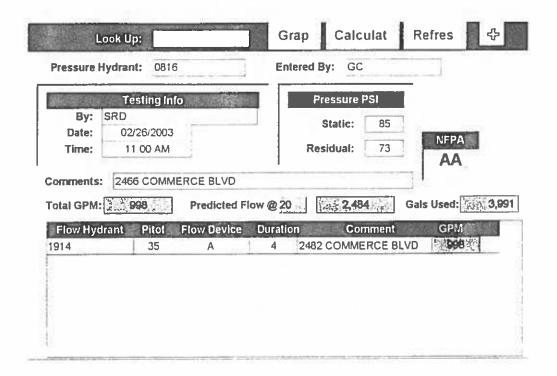

## **Utility notes:**

Must provide a Fire Flow Form filled out by the water supplier.