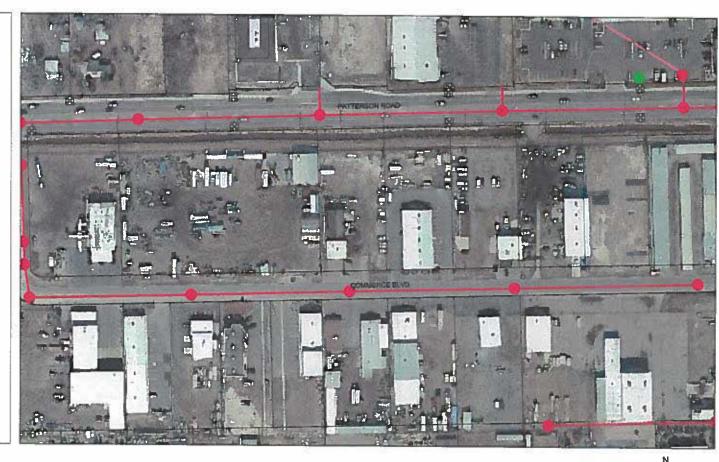

# General Meeting Notes - 2482 Commerce Blvd.

February 13, 2003

SPR (modular sales)

Planner: Nishi A.

Engineer: Eric H.

Water:

fire flow form

Sewer:

existing

Drainage:

fee

Flood plain:

show on plan

Wetlands:

Access:

see notes below

Site circulation:

onsite only

TCP:

yes

CDOT permit:

Street class:

Local Industrial

Street improvements: no Other:

#### Streets/Traffic notes:

Access must meet TEDS requirements for width, spacing, onsite stacking, and must be defined by some permanent feature such as landscaping, fencing, or curbing.