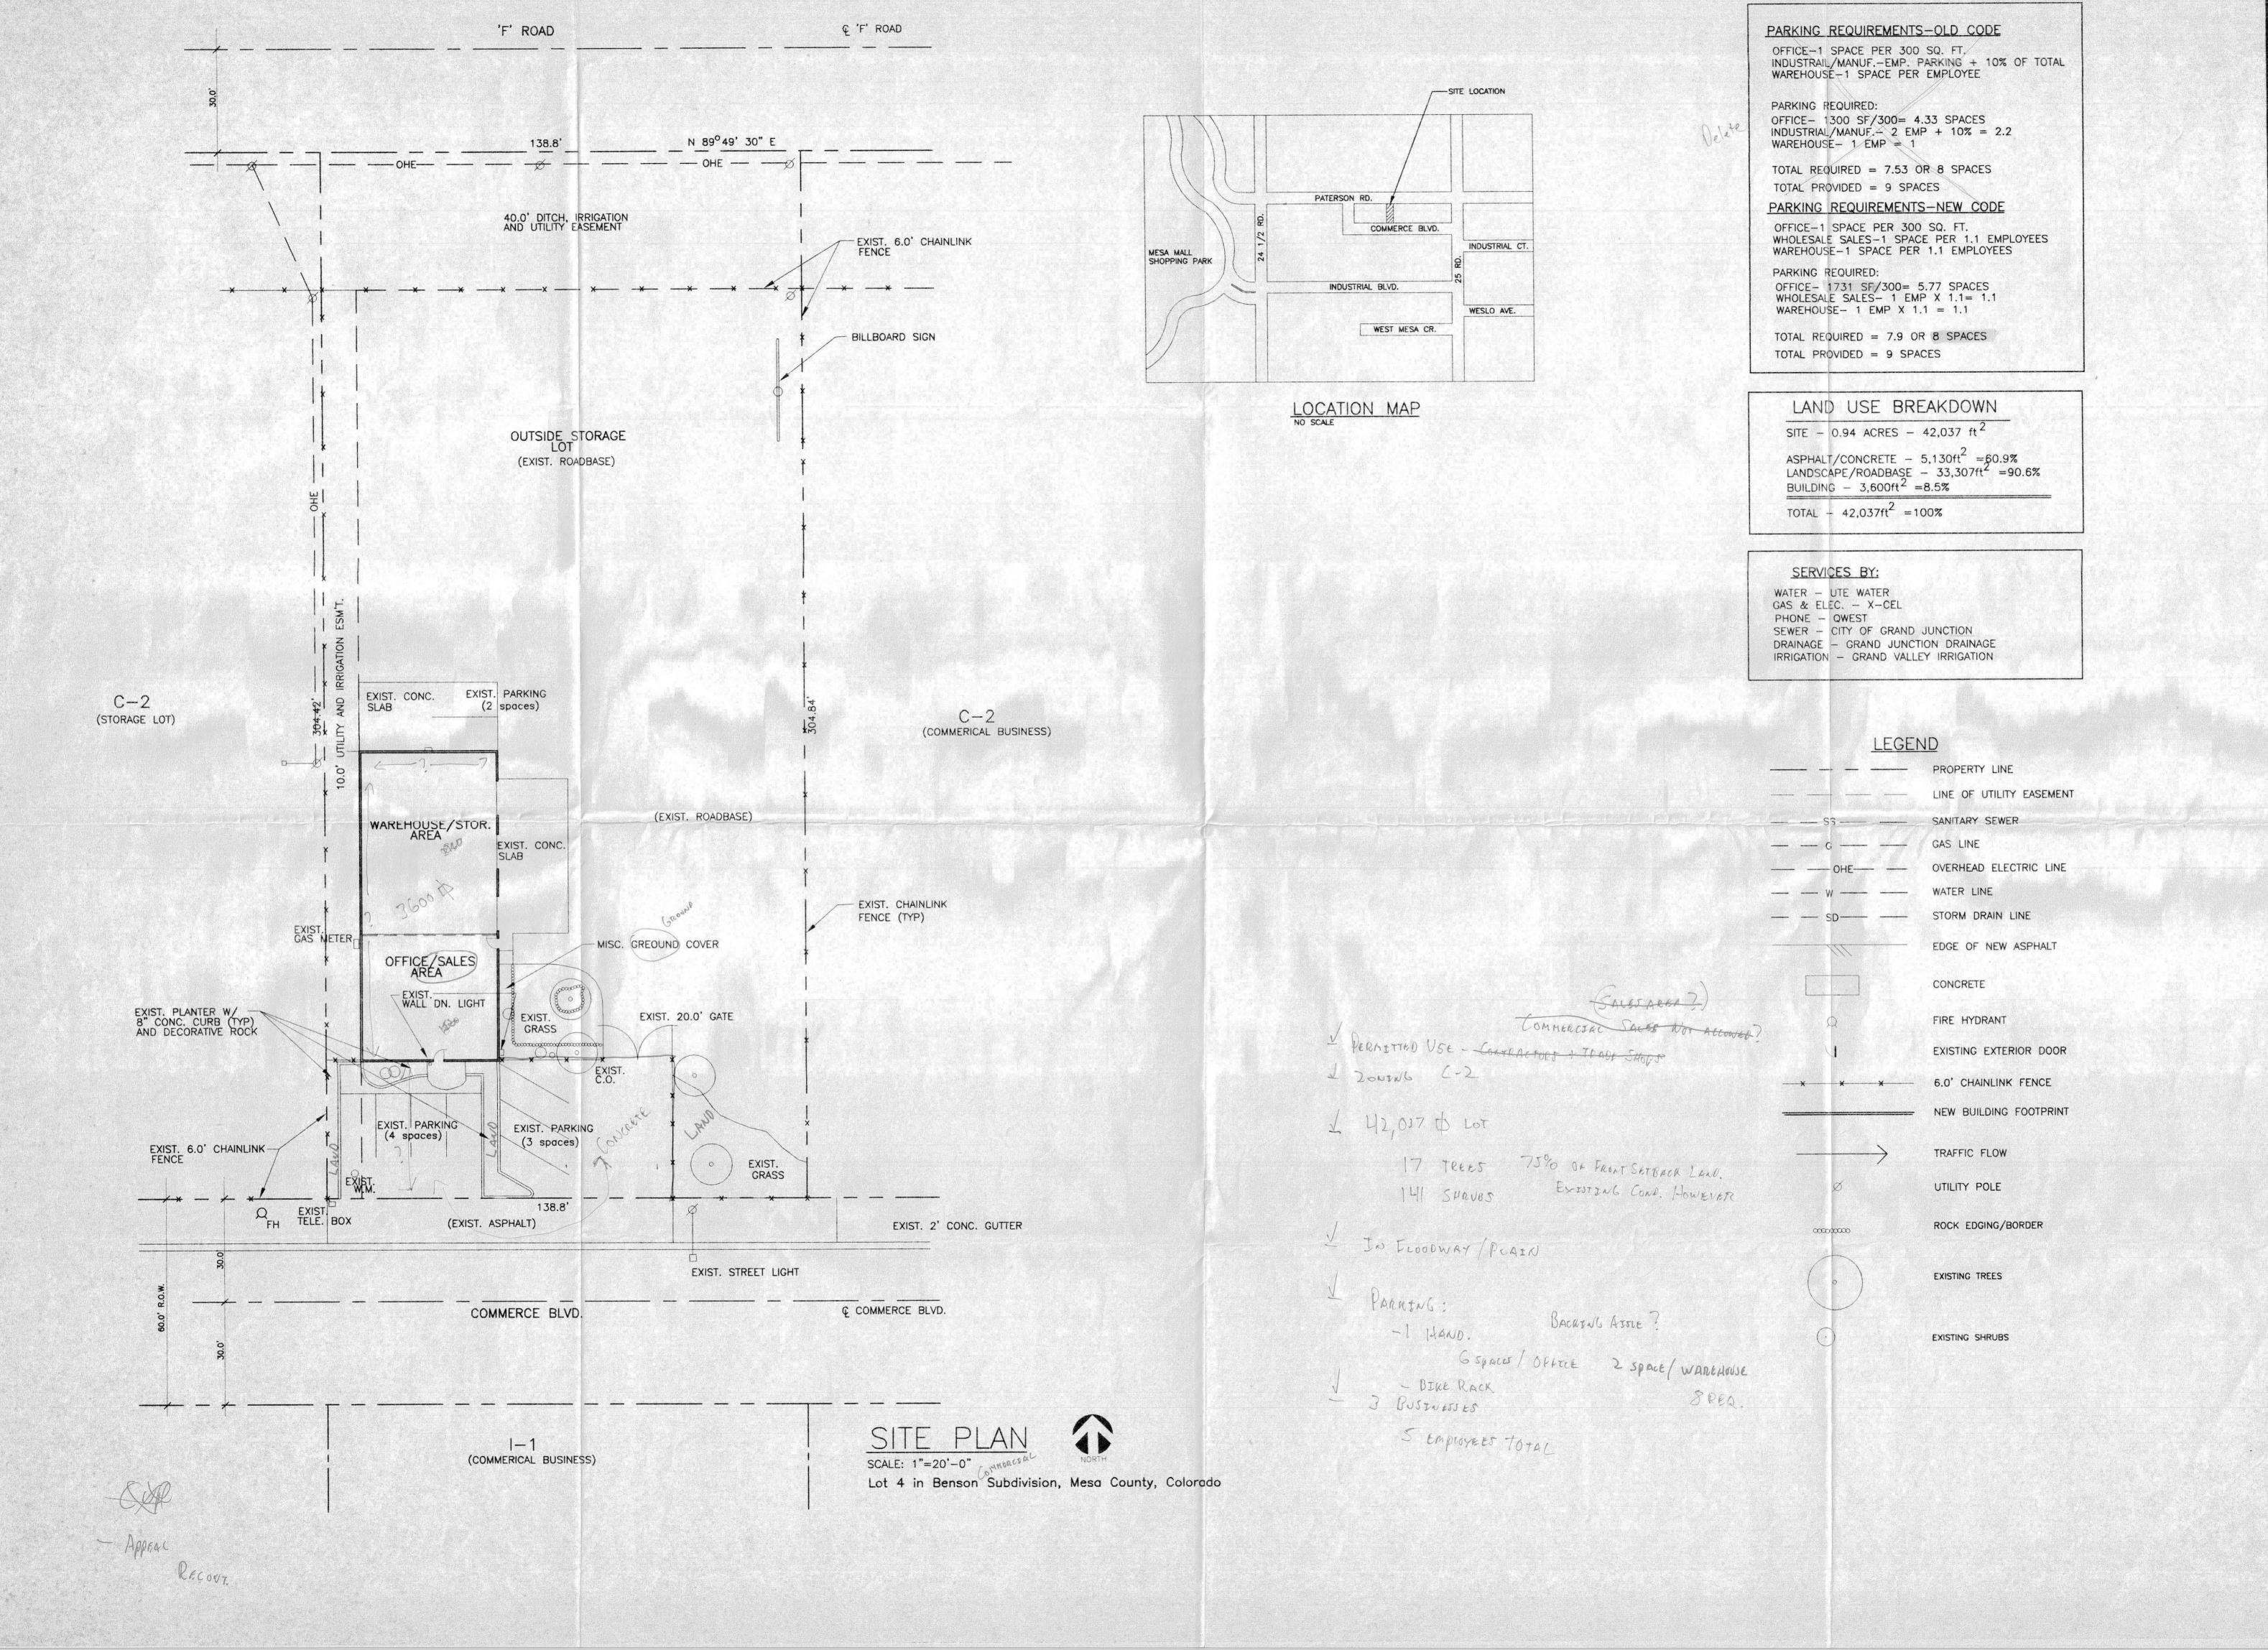

# General Meeting Notes - 2482 Commerce Blvd.

February 13, 2003

SPR (modular sales)

Planner: Nishi A.

Engineer: Eric H.

Water:

fire flow form

Sewer:

existing

Drainage:

fee

Flood plain:

show on plan

Wetlands:

Access:

see notes below

Site circulation:

onsite only

TCP:

yes

CDOT permit:

Street class:

Local Industrial

Street improvements: no Other:

#### Streets/Traffic notes:

Access must meet TEDS requirements for width, spacing, onsite stacking, and must be defined by some permanent feature such as landscaping, fencing, or curbing.

## Drainage notes:

Direct discharge w/ drainage fee will be allowed. The City prefers that the entire site be drained toward the valley pan at the front of the lot. If some runoff must be conveyed to the back of the lot into Leach Creek, the developer's engineer must demonstrate that there is adequate physical and legal capacity to do so. Otherwise, must detain or retain stormwater runoff onsite.

## **Utility notes:**

Must provide a Fire Flow Form filled out by the water supplier.