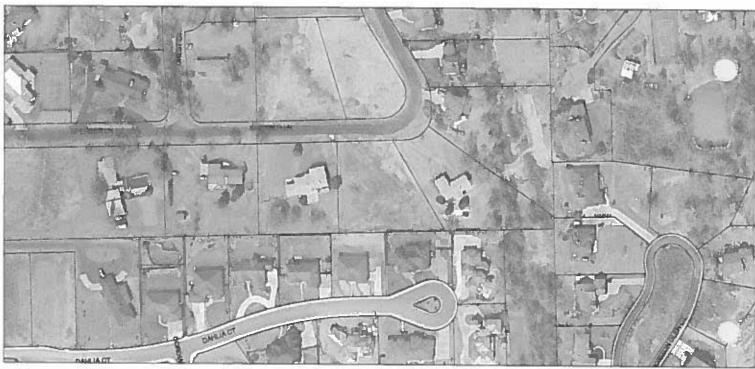

om the street along the rear half of a double frontage lot shall be the greater of the required front yard setback or the required rear yard setback.
- (9) Maximum building height may be increased up to 65 feet if the building front yard setback is at least 1.5 times the overall height of the building. A minimum of 50 percent of the resulting front yard setback area must be landscaped per Code requirements.

## Sperber Lane

- Airport Zones
  ——AIRPORT ROAD
- -- CLEAR ZONE
- CRITICAL ZONE
- **RUNWAY 22**
- **RUNWAY 29**
- TAXI WAY

City Limits Boundary
\_\_Grand Junction

**Air Photos** 

2002 Photos

Streets 2









## Sperber Lane

#### **Airport Zones**

- AIRPORT ROAD
- -- CLEAR ZONE
- --- CRITICAL ZONE
- RUNWAY 22
- -RUNWAY 29
- TAXI WAY



**Air Photos** 

2002 Photos

Streets 2









...

## **Response to Review Comments**

| Date                                                              |
|-------------------------------------------------------------------|
| Review Agency: <u>City Community Development – Ronnie Edwards</u> |
| Project Name: Sperber Lot Line Adjustment                         |
| Project Reference Number: SS-2003-085                             |
| Petitioner/Applicant: Vincent Gray & Alice Sperber                |
| Project Representative: Thompson-Langford Corp. – Doug Thies      |
| Phone: 243-6067 Fax: 241-2845 Email: dthies@tlcwest.com           |



# Memo

To:

Mayor Jim Spehar and City Manager Kelly Arnold

From:

Ronnie Edwards, Associate Planner

Date:

6/26/2003

Re:

Signatures for Sperber Lane Minor Subdivision (Replat) (#SS-20