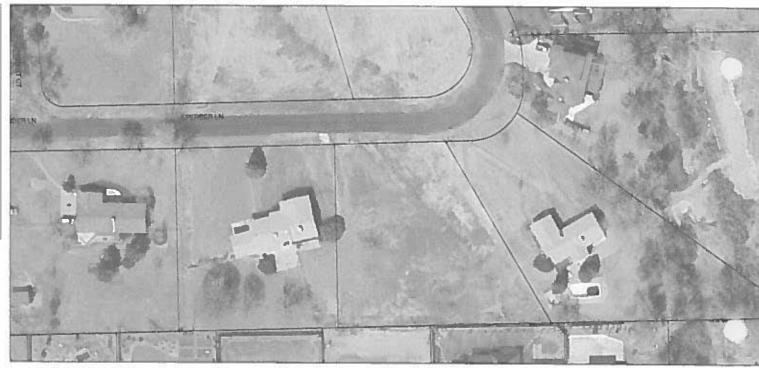

g Crossroad Boulevard and Horizon Court) shall be 65 feet.
- (7) Setbacks may be reduced to zero feet (0') by the Director if located within the downtown area.
- (8) The setback from the street along the rear half of a double frontage lot shall be the greater of the required front yard setback or the required rear yard setback.
- (9) Maximum building height may be increased up to 65 feet if the building front yard setback is at least 1.5 times the overall height of the building. A minimum of 50 percent of the resulting front yard setback area must be landscaped per Code requirements.

## Sperber Lane

- Airport Zones
  ——AIRPORT ROAD
- -- CLEAR ZONE
- CRITICAL ZONE
- **RUNWAY 22**
- **RUNWAY 29**
- TAXI WAY

City Limits Boundary
\_\_Grand Junction

**Air Photos** 

2002 Photos

Streets 2









## Sperber Lane

#### **Airport Zones**

- AIRPORT ROAD
- -- CLEAR ZONE
- --- CRITICAL ZONE
- RUNWAY 22
- -RUNWAY 29
- TAXI WAY



**Air Photos** 

2002 Photos

Streets 2









...

## **Response to Review Comments**

| Date                                                              |
|-------------------------------------------------------------------|
| Review Agency: <u>City Community Development – Ronnie Edwards</u> |
| Project Name: Sperber Lot Line Adjustment                         |
| Project Reference Number: SS-2003-085                             |
| Petitioner/Applicant: Vincent Gray & Alice Sperber                |
| Project Representative: Thompson-Langford Corp. – Doug Thies      |
| Phone: 243-6067 Fax: 241-2845 Email: dthies@tlcwest.com           |



# Memo