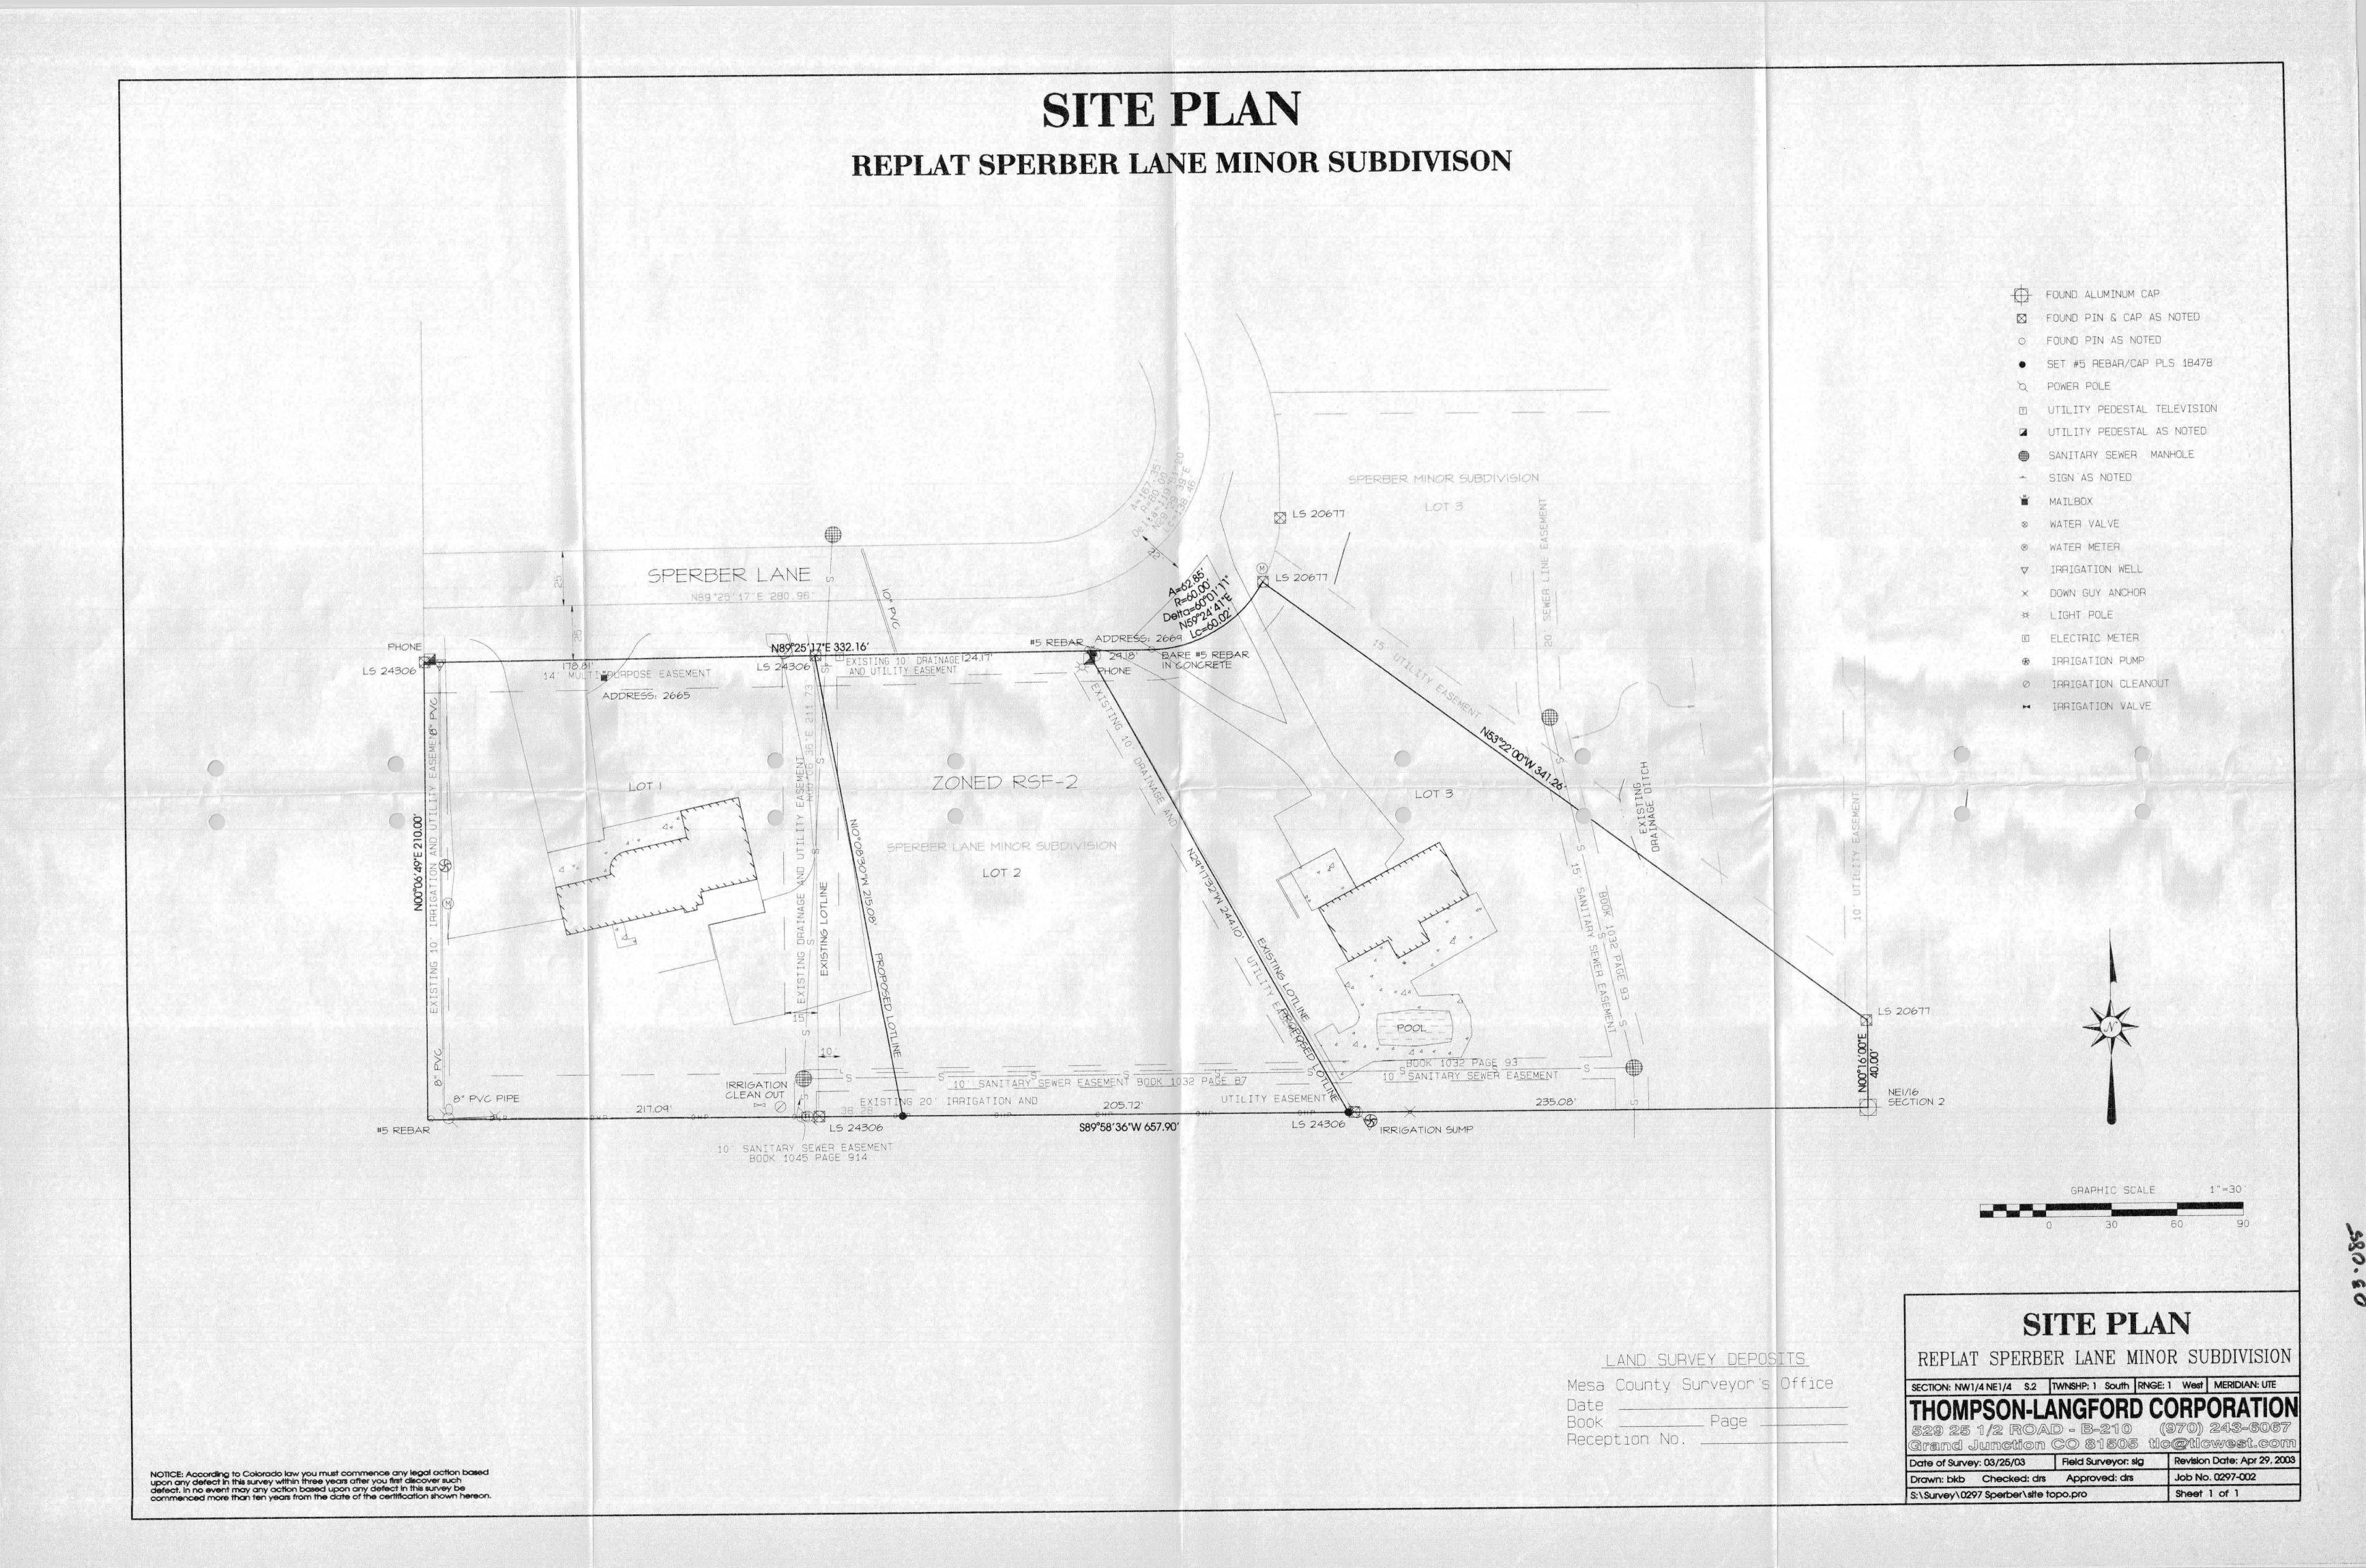

## Counter General Meeting Notes - 2665/2667 Sperber Lane

2/25/03 Lot Line Adjustment

Engineer: Laura L

Site Overview: Two separate parcels, one with single family home, other vacant. Site sits in Sperber Minor Subdivision on Sperber Lane. Lots do not have front multi-purpose easement. Lots have drainage and utility easements that straddle common boundary. Sewer line runs at rear of lot. Sperber Lane is underimproved (does not meet City Standards).

Water: --Sewer: --Drainage: --Flood plain: ---

Wetlands: --

Access: Sperber Lane

Site circulation: -TCP: No
CDOT permit: No

Street class: Local road

Street improvements: No

Other: Easements, see below

Streets/Traffic notes:

**Drainage notes:** 

**Utility notes:** 

Other: On site plan, identify all existing utilities. The existing easements would need to remain in place or be vacated (and/or moved) through a separate/additional process. A 14' multi-purpose easement will need to be dedicated across the front of both lots. Confirm that existing sewer is inside rear lot line easement.