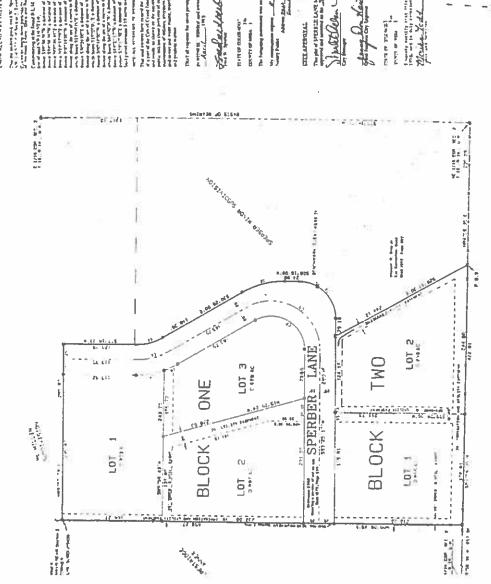

## Counter General Meeting Notes - 2665/2667 Sperber Lane

2/25/03 Lot Line Adjustment

Engineer: Laura L

Site Overview: Two separate parcels, one with single family home, other vacant. Site sits in Sperber Minor Subdivision on Sperber Lane. Lots do not have front multi-purpose easement. Lots have drainage and utility easements that straddle common boundary. Sewer line runs at rear of lot. Sperber Lane is underimproved (does not meet City Standards).

**Drainage notes:** 

**Utility notes:** 

Other: On site plan, identify all existing utilities. The existing easements would need to remain in place or be vacated (and/or moved) through a separate/additional process. A 14' multi-purpose easement will need to be dedicated across the front of both lots. Confirm that existing sewer is inside rear lot line easement.