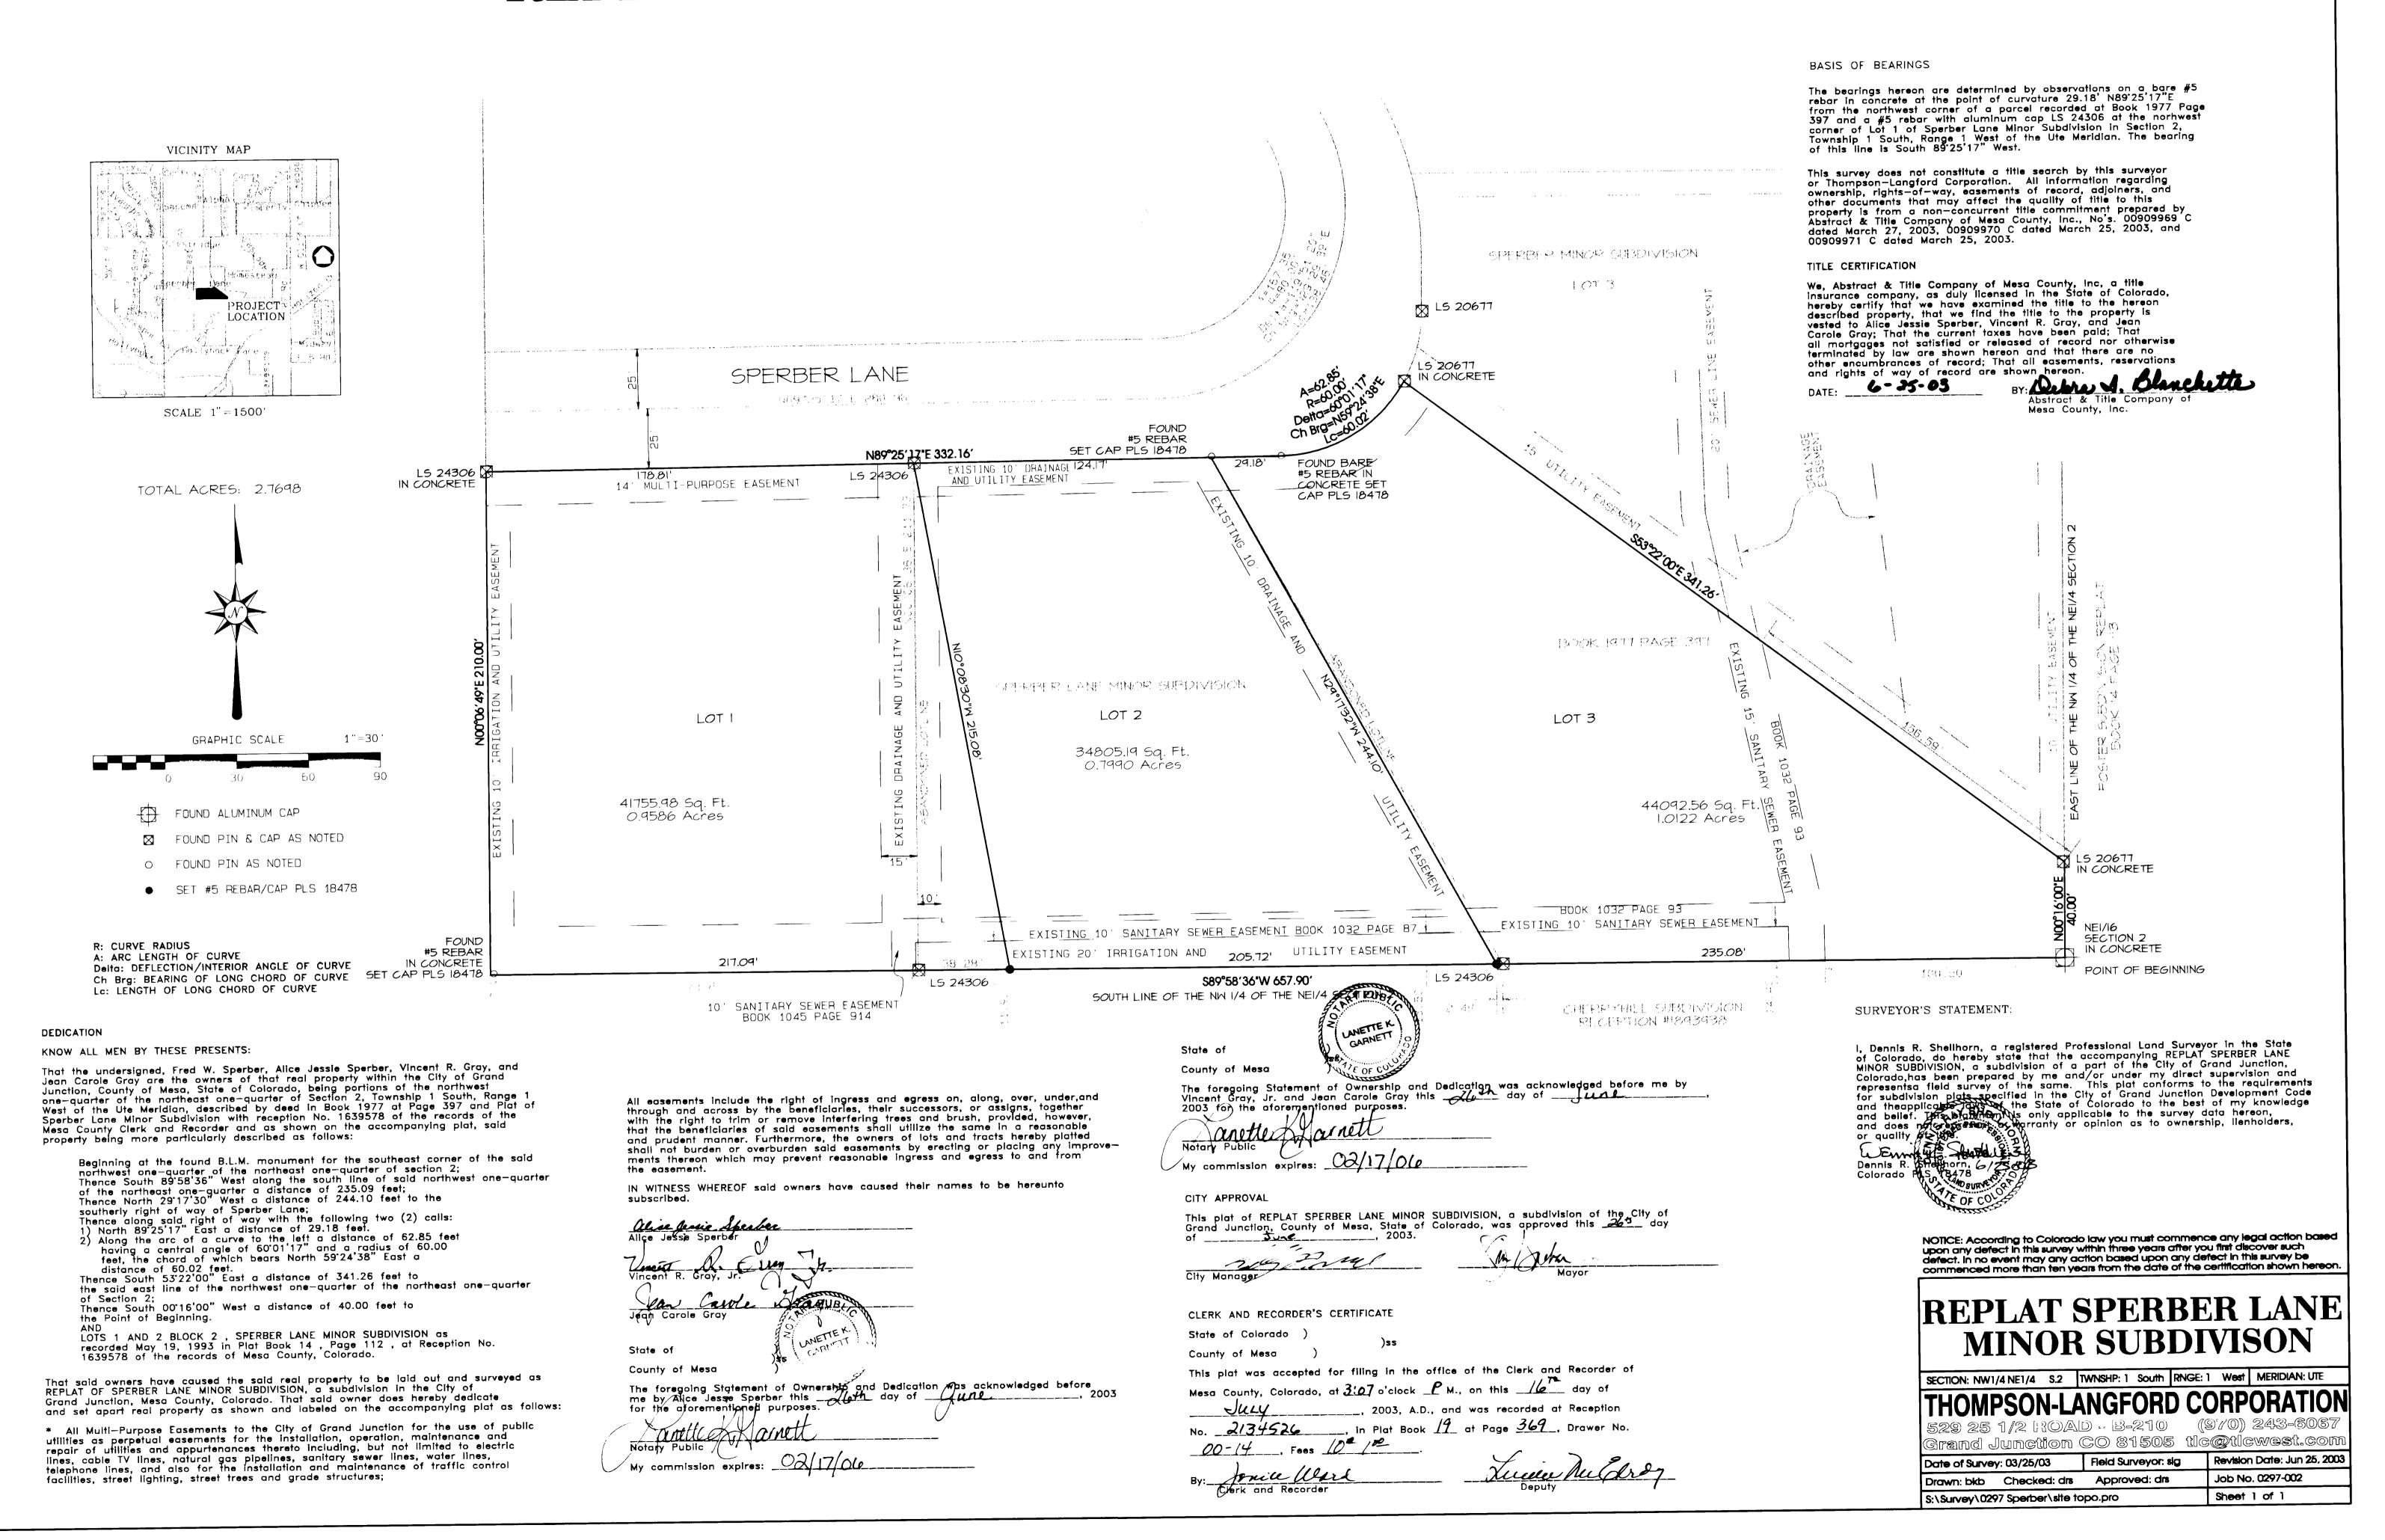

## Counter General Meeting Notes - 2665/2667 Sperber Lane

2/25/03 Lot Line Adjustment

Engineer: Laura L

Site Overview: Two separate parcels, one with single family home, other vacant. Site sits in Sperber Minor Subdivision on Sperber Lane. Lots do not have front multi-purpose easement. Lots have drainage and utility easements that straddle common boundary. Sewer line runs at rear of lot. Sperber Lane is underimproved (does not meet City Standards).

Water: --Sewer: --Drainage: --Flood plain: ---

Wetlands: --

Access: Sperber Lane

Site circulation: -TCP: No
CDOT permit: No

Street class: Local road

Street improvements: No

Other: Easements, see below

Streets/Traffic notes:

**Drainage notes:** 

**Utility notes:** 

Other: On site plan, identify all existing utilities. The existing easements would need to remain in place or be vacated (and/or moved) through a separate/additional process. A 14' multi-purpose easement will need to be dedicated across the front of both lots. Confirm that existing sewer is inside rear lot line easement.