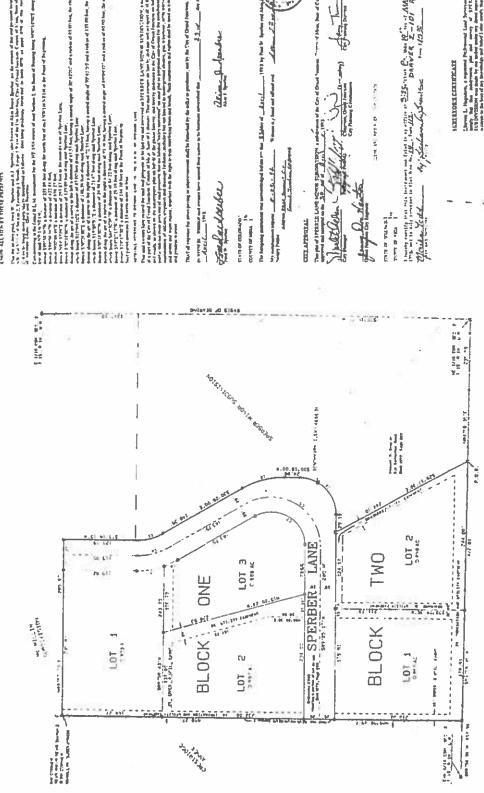

## Counter General Meeting Notes - 2665/2667 Sperber Lane

2/25/03 Lot Line Adjustment

Engineer: Laura L

Site Overview: Two separate parcels, one with single family home, other vacant. Site sits in Sperber Minor Subdivision on Sperber Lane. Lots do not have front multi-purpose easement. Lots have drainage and utility easements that straddle common boundary. Sewer line runs at rear of lot. Sperber Lane is underimproved (does not meet City Standards).

**Drainage notes:** 

**Utility notes:** 

Other: On site plan, identify all existing utilities. The existing easements would need to remain in place or be vacated (and/or moved) through a separate/additional process. A 14' multi-purpose easement will need to be dedicated across the front of both lots. Confirm that existing sewer is inside rear lot line easement.