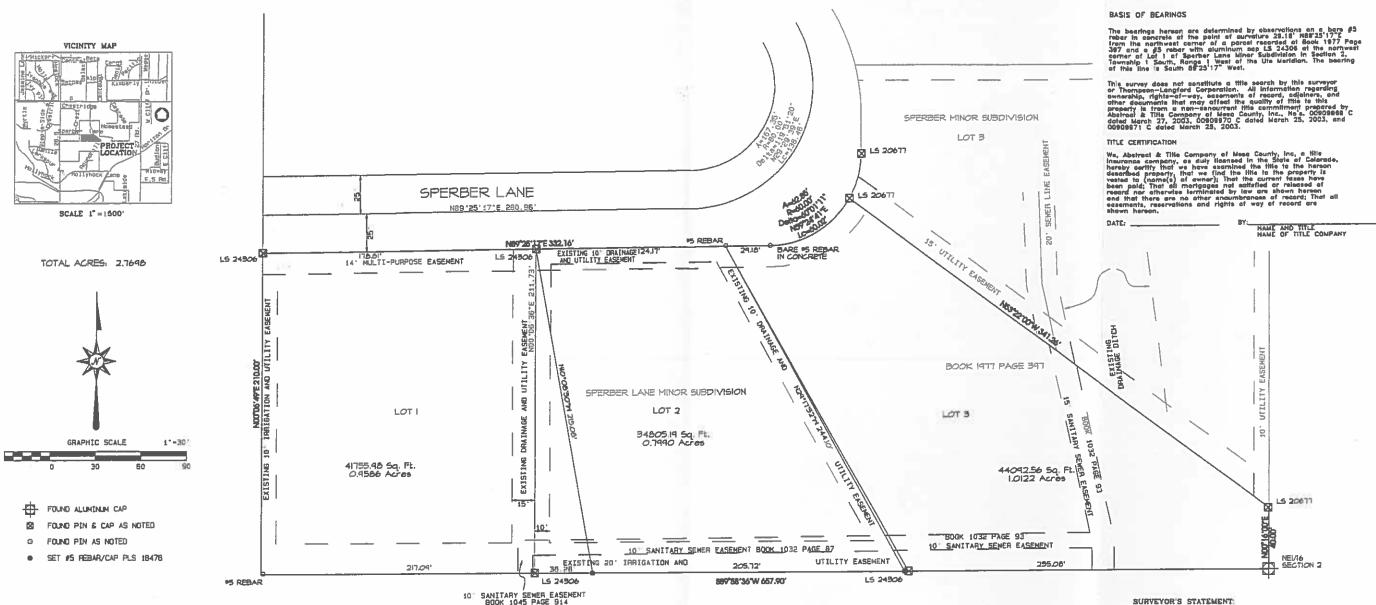

## Counter General Meeting Notes - 2665/2667 Sperber Lane

2/25/03 Lot Line Adjustment

Engineer: Laura L

Site Overview: Two separate parcels, one with single family home, other vacant. Site sits in Sperber Minor Subdivision on Sperber Lane. Lots do not have front multi-purpose easement. Lots have drainage and utility easements that straddle common boundary. Sewer line runs at rear of lot. Sperber Lane is underimproved (does not meet City Standards).

**Drainage notes:** 

**Utility notes:** 

Other: On site plan, identify all existing utilities. The existing easements would need to remain in place or be vacated (and/or moved) through a separate/additional process. A 14' multi-purpose easement will need to be dedicated across the front of both lots. Confirm that existing sewer is inside rear lot line easement.