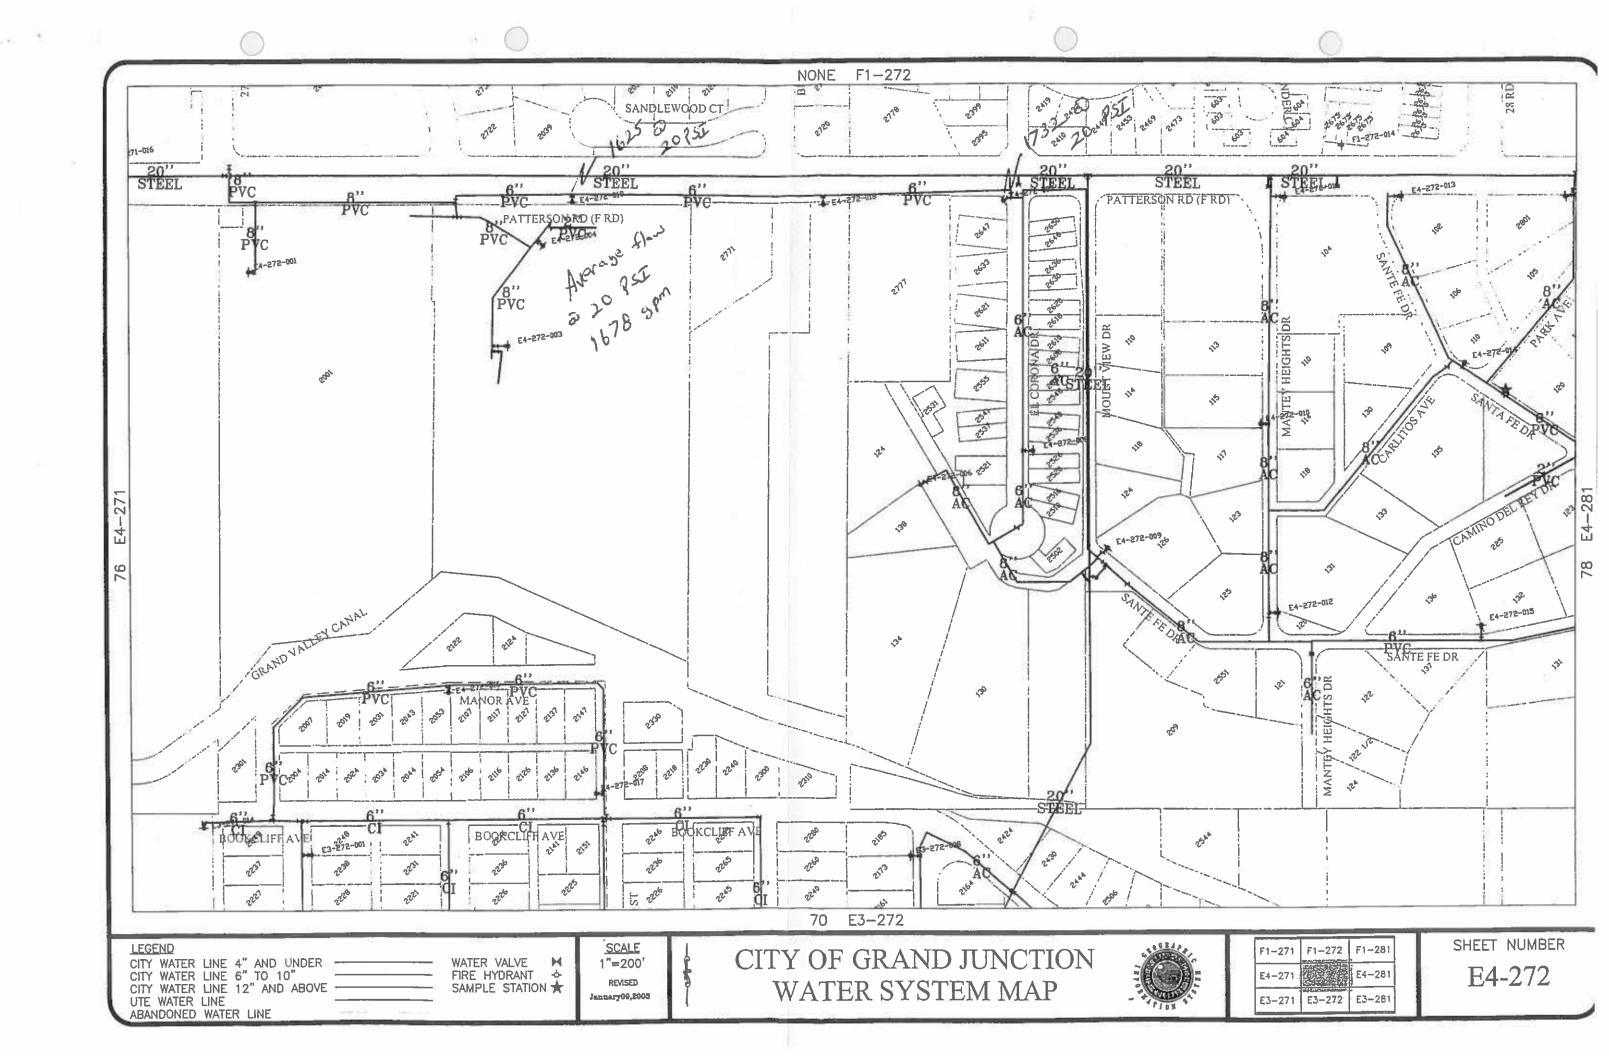

Water:

Fire flow form

Sewer:

On-site

Drainage:

Detain per SWMM

Flood plain:

Wetlands: