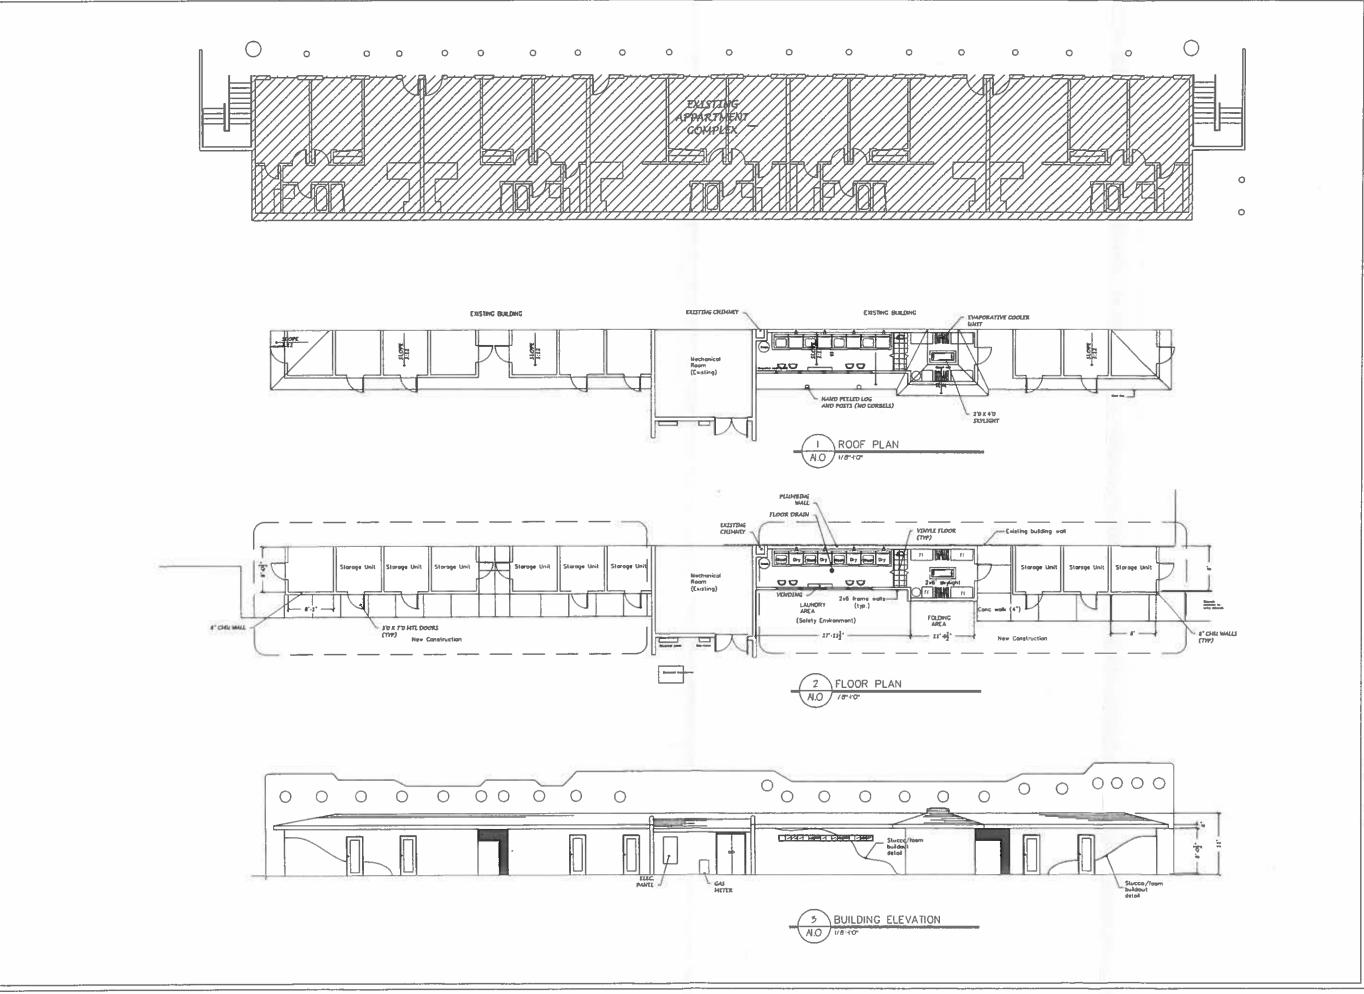

### Counter General Meeting Notes – 2101 Patterson – Add 1000 SF MISC

5/1/03

Minor Site Plan Review (MSPR)

Engineer: Laura Lamberty 256-4155

Site Overview: Single parcel located at 2101 Patterson with 25 +/- existing units in two buildings. Separate application to re-build 4 units (5 destroyed in fire). General meeting indicated desire to add separate building with 50+ units.

Water:

Fire flow form

Sewer:

On-site

Drainage:

Detain per SWMM

Flood plain:

Wetlands:

Access:

Existing off of Patterson

Site circulation:

Confirm easement with church to west

TCP:

no

CDOT permit:

no

Street class:

Minor Arterial

Street improvements: No

Other:

Right-of-way required

#### Streets/Traffic notes:

Dedicate 5' of right-of-way on Patterson (55' half street) and 14' multi-purpose easement along Patterson frontage if not already in place.

**Drainage notes:** Fee-in-lieu of detention may be utilized for this portion of project.

#### **Utility notes:**

Other: Consideration to a master plan needs to be given. The number of minor site plans on a particular parcel are limited over time. While this can be approved without a site plan for the other proposed improvements, these proposed improvements need to work with future proposals.

Site plan shall show parking lot and how on-site circulation works. This will need to be in conformance with TEDS requirements.