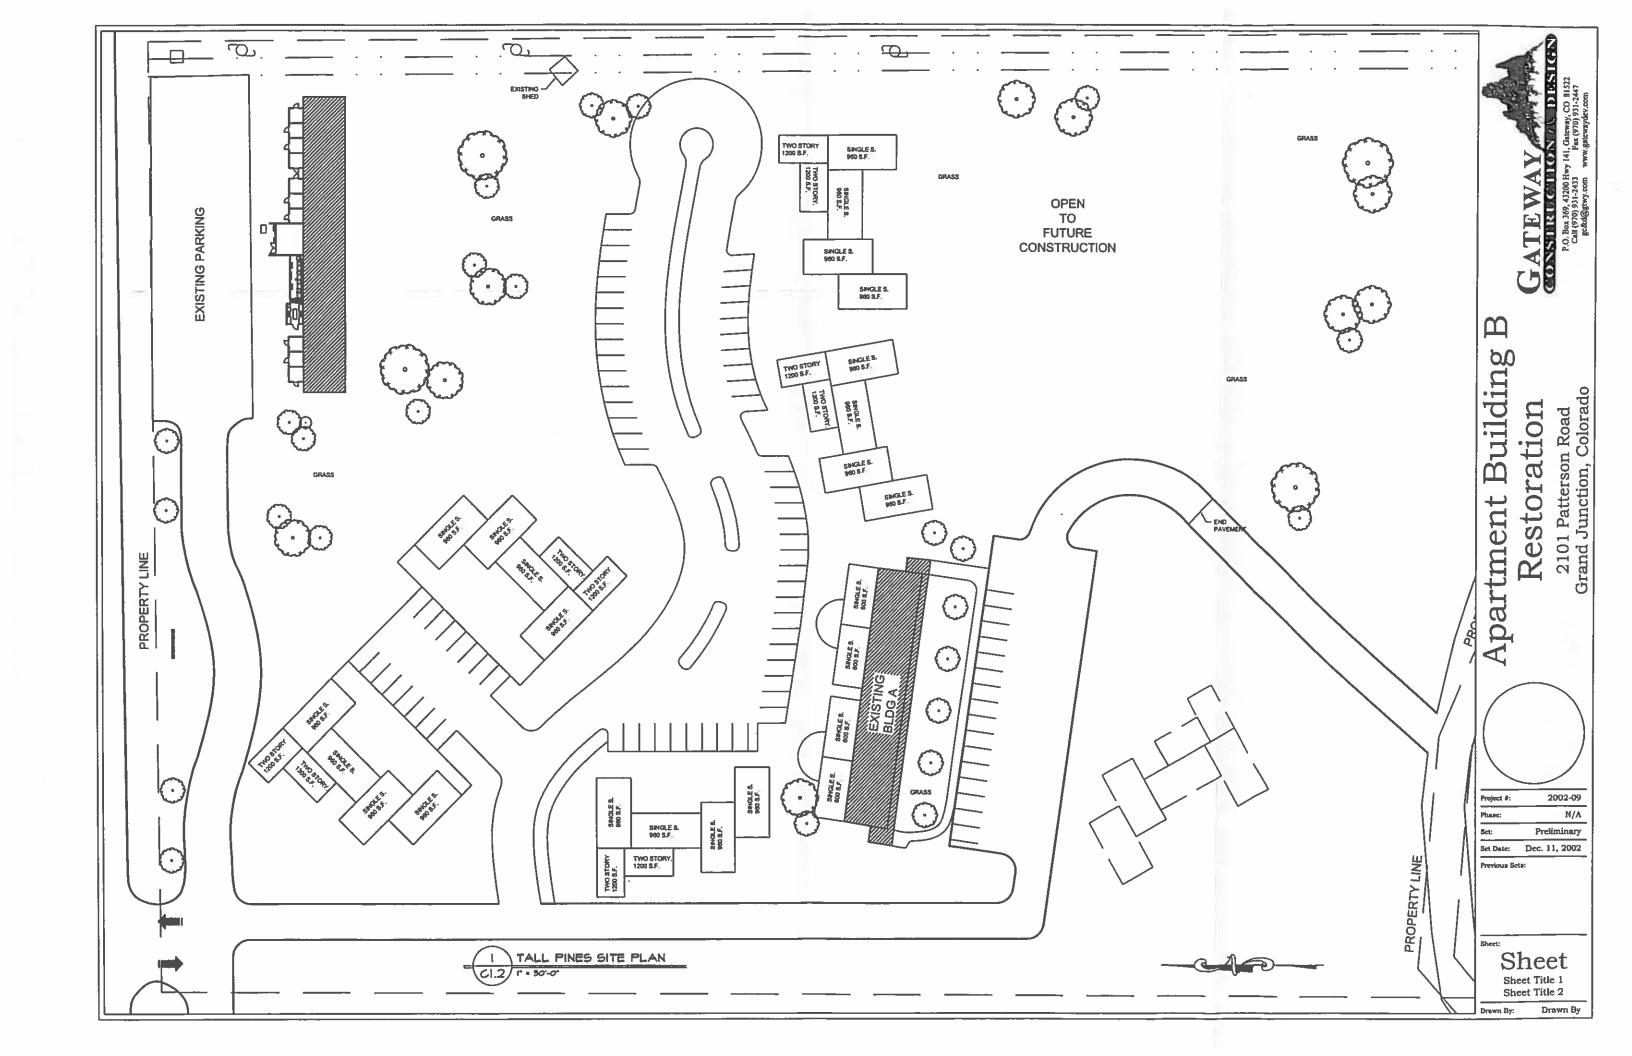

#### Subject: Property-RMF8

18 existing units/ add 4 units immediately / add 30-50 units next 24 months

- 1. If future buildings add more that 62,000 sq ft, a second access will be required
- 2. 200 sq ft of open space must be created per unit
- 3. Scott Peterson will accept a proposal and plan for zero scape
- 4. Laura will allow one year after C.O. on the four units attached to existing building B, to be landscaped per code.
- 5. It may be advisable, financially, to pay a fee for the 4 units in lieu of building a temp storm water retention pond.
- 6. In order to proceed immediately and turn in application on or before 2/15 the following must be completed:
  - Tom Dixon Application to city, including: site plan, parking, 14' utility easement, 5' dedicated road transaction, dedicated canal trail, fire flow form and approval or new design, construction activity design (storm water discharge permit with designed B.P.A.'s), copy Dave and John with transportation design standards.
- 7. Dave to provide copy of church easement
- 8. John to provide permit drawings
- 9. Scott to provide Part B of Fire Flow Form
- 10. Max distance from fireplug to A Building is 200'.