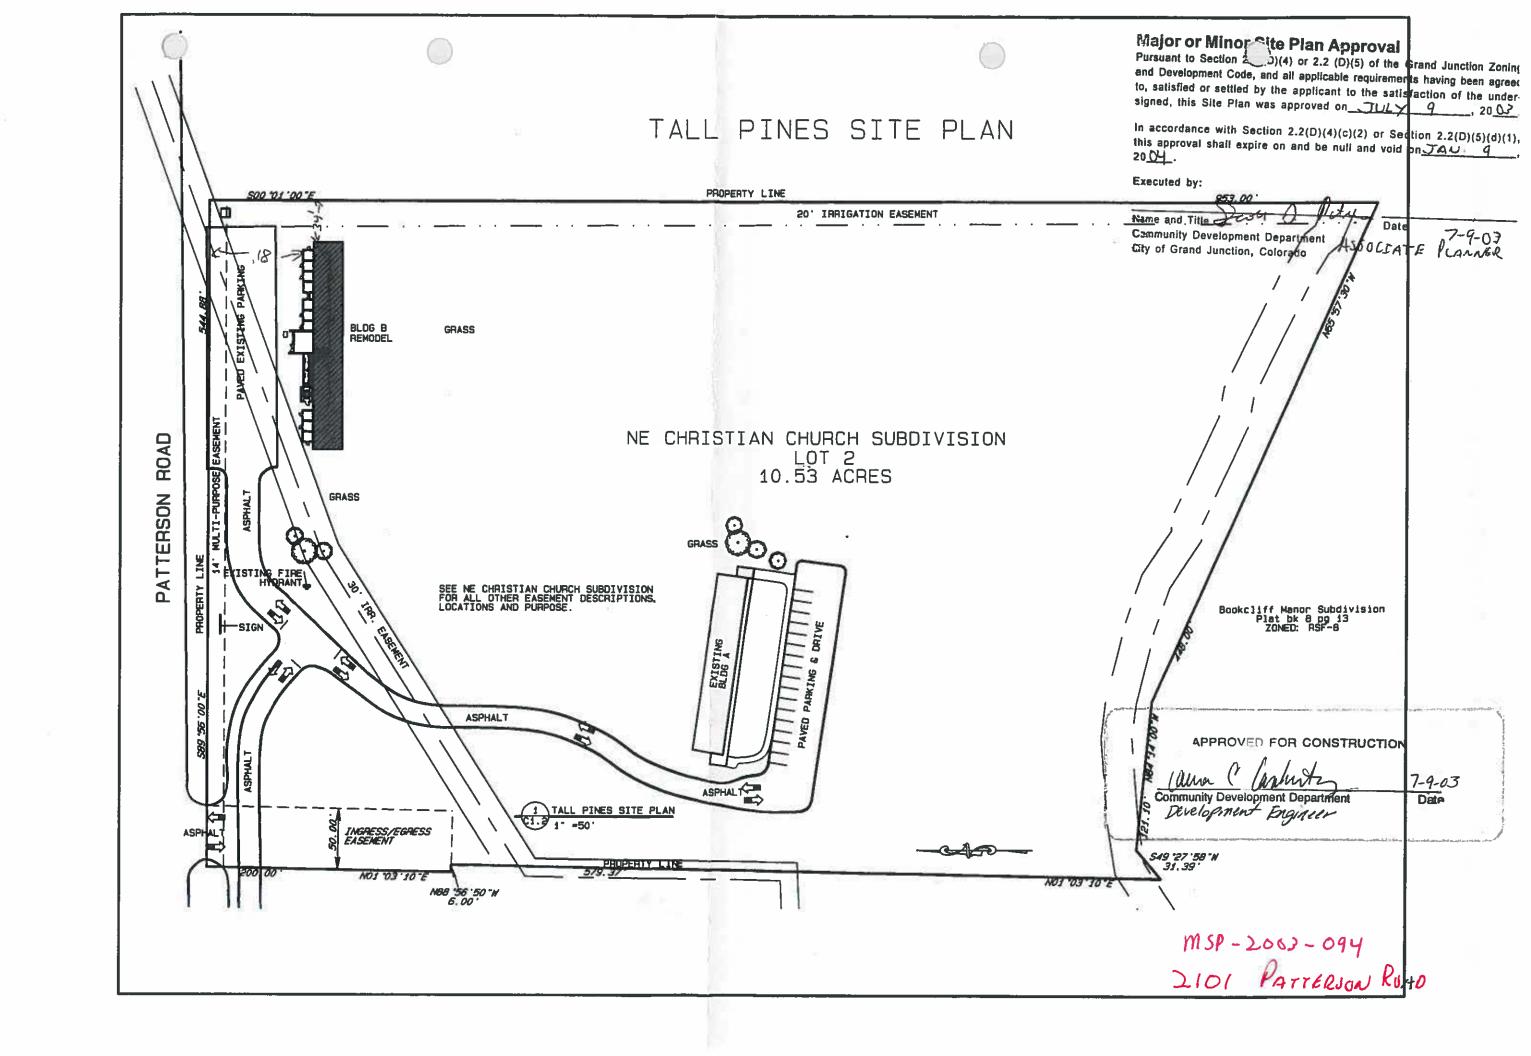

| Date 7/10/03                                                                                                 |  |  |  |

VALID FOR SIX MONTHS FROM DATE OF ISSUANCE (Section 2.2.C.1 Grand Junction Zoning and Development Code)

(White: Planning)

(Yellow: Customer)

(Pink: Building Department)

(Goldenrod: Utility Accounting)





2101 Patterson Road Grand Junction, Colorado

2002-09 N/A

Preliminary Set Date: Dec. 11, 2002

Previous Sets:

A1.0 FLOOR PLAN LAYOUT
GE
ELEVATIONS







2002-09 N/A Preliminary

FLOOR PLAN LAYOUT
E
ELEVATIONS