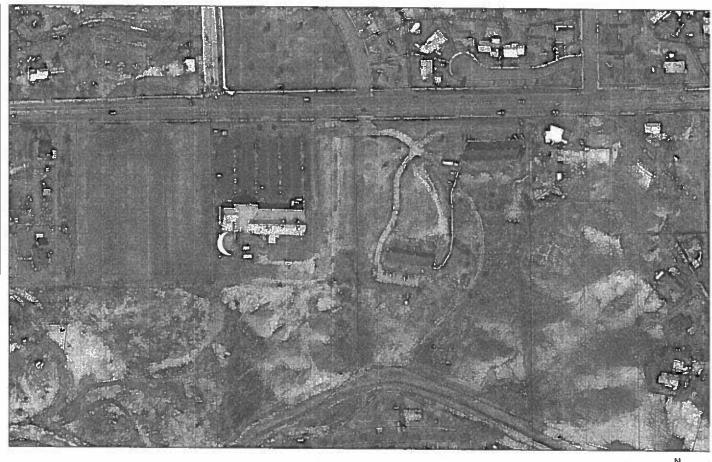

| Date:                                         |
|-----------------------------------------------|
| Applicant: John Bratton                       |
| Phone # 931 - 2443                            |
| Property Location: 2101 Patterson             |
| Tax Parcel #: 2945-121-31-008                 |
| Type of application requested:                |
| Proposed Project: adding 4 units @ 4000 og pt |
| to U side of building                         |
| Complex burned 3rd floor or had 15 units.     |
| Robert ding only 10 units (4 units expans     |
| Review by: 1/14/03                            |
| Return to: Jaye.                              |
| Aerial Photo of Property                      |
|                                               |
| , ()                                          |
| artached                                      |
|                                               |
|                                               |
| et e                                          |
|                                               |