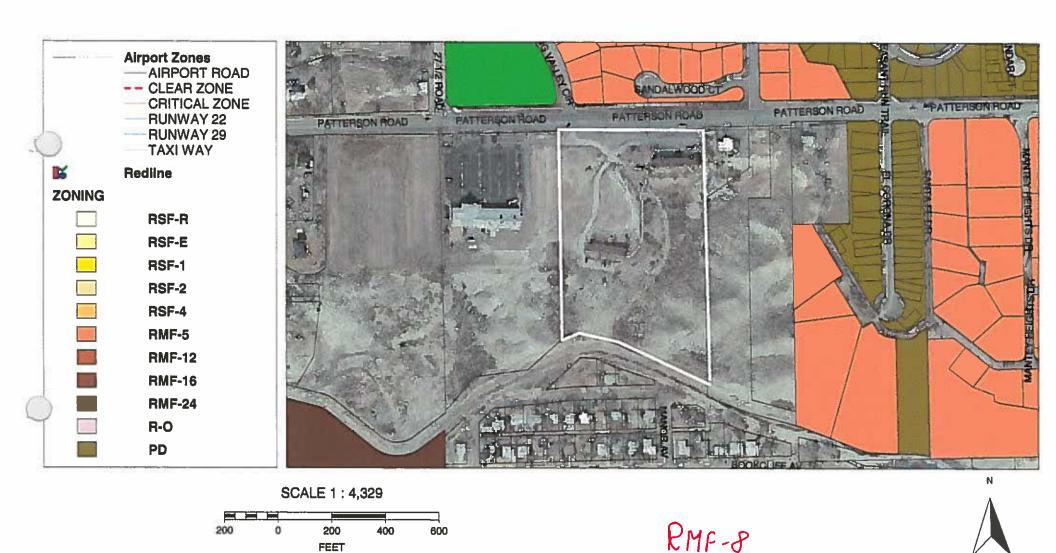

# City of Grand Junction GIS Zoning Map

Airport Zones
— AIRPORT ROAD
— CLEAR ZONE
— CRITICAL ZONE
— RUNWAY 22
— RUNWAY 29
— TAXI WAY

Cell Towers

County Parcel Information

Air Photos

Rail Roads
— Streets 2

#### Subject: Property-RMF8

18 existing units/ add 4 units immediately / add 30-50 units next 24 months

- 1. If future buildings add more that 62,000 sq ft, a second access will be required
- 2. 200 sq ft of open space must be created per unit
- 3. Scott Peterson will accept a proposal and plan for zero scape
- 4. Laura will allow one year after C.O. on the four units attached to existing building B, to be landscaped per code.
- 5. It may be advisable, financially, to pay a fee for the 4 units in lieu of building a temp storm water retention pond.
- 6. In order to proceed immediately and turn in application on or before 2/15 the following must be completed:
  - Tom Dixon Application to city, including: site plan, parking, 14' utility easement, 5' dedicated road transaction, dedicated canal trail, fire flow form and approval or new design, construction activity design (storm water discharge permit with designed B.P.A.'s), copy Dave and John with transportation design standards.
- 7. Dave to provide copy of church easement
- 8. John to provide permit drawings
- 9. Scott to provide Part B of Fire Flow Form
- 10. Max distance from fireplug to A Building is 200'.