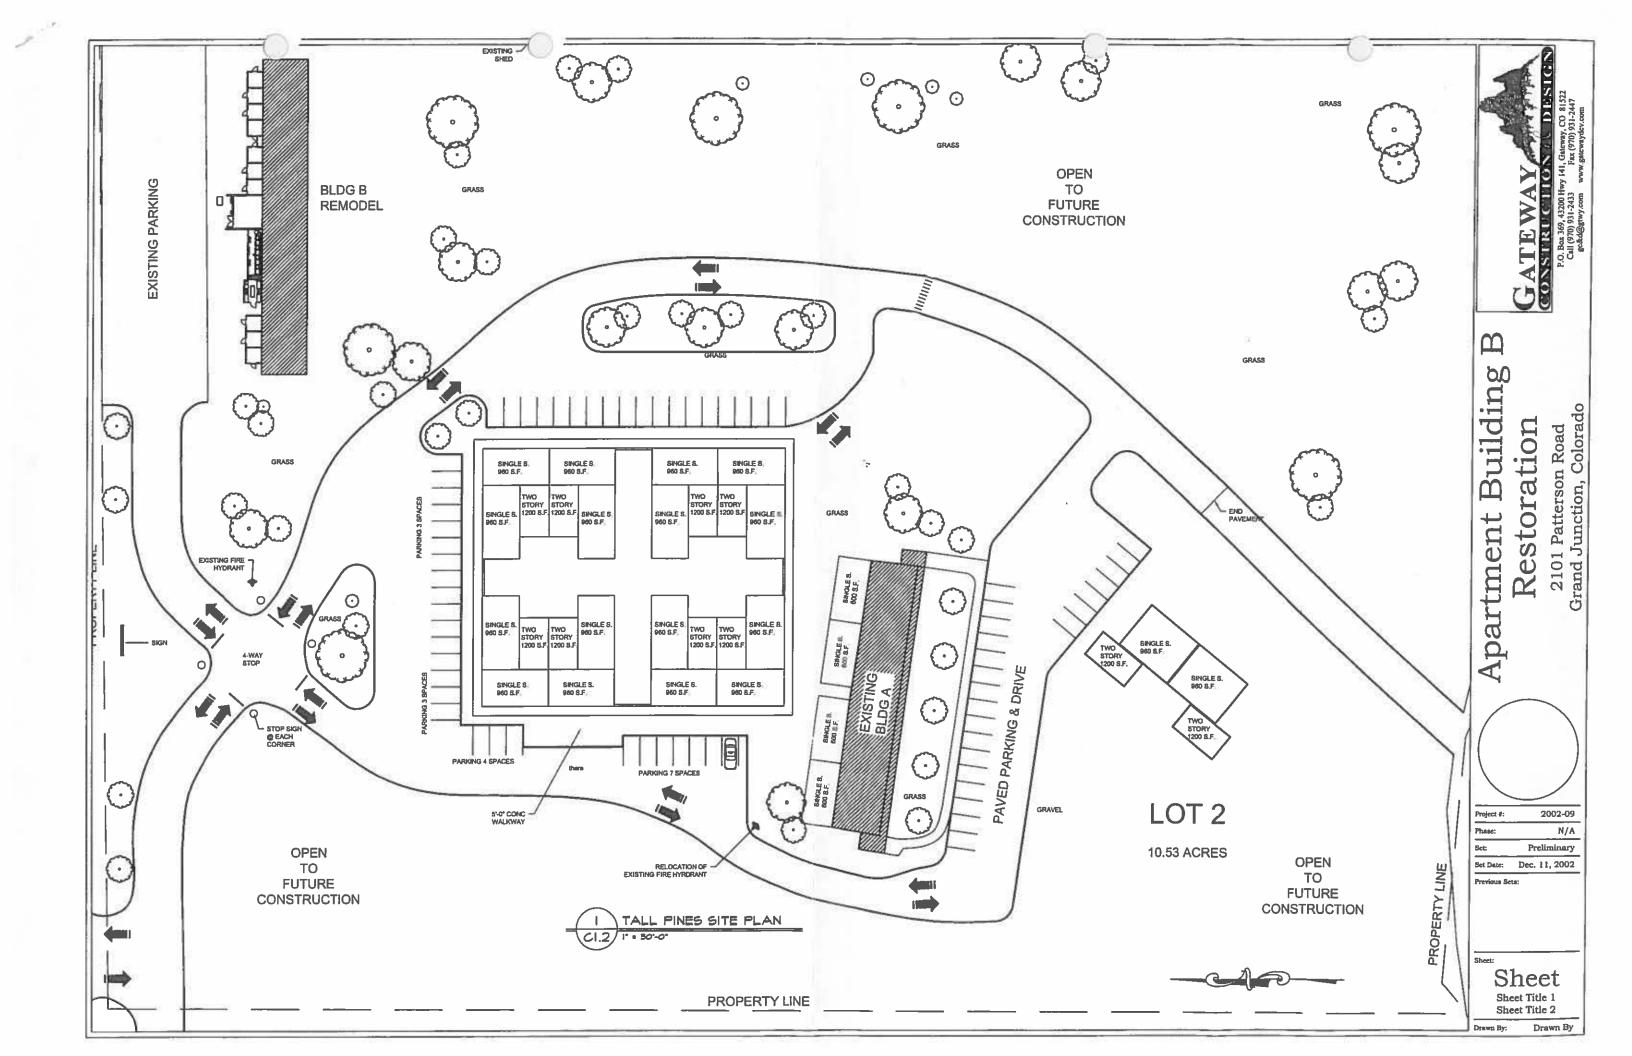

#### Subject: Property-RMF8

18 existing units/ add 4 units immediately / add 30-50 units next 24 months

- 1. If future buildings add more that 62,000 sq ft, a second access will be required
- 2. 200 sq ft of open space must be created per unit
- 3. Scott Peterson will accept a proposal and plan for zero scape
- 4. Laura will allow one year after C.O. on the four units attached to existing building B, to be landscaped per code.
- 5. It may be advisable, financially, to pay a fee for the 4 units in lieu of building a temp storm water retention pond.
- 6. In order to proceed immediately and turn in application on or before 2/15 the following must be completed:
  - Tom Dixon Application to city, including: site plan, parking, 14' utility easement, 5' dedicated road transaction, dedicated canal trail, fire flow form and approval or new design, construction activity design (storm water discharge permit with designed B.P.A.'s), copy Dave and John with transportation design standards.
- 7. Dave to provide copy of church easement
- 8. John to provide permit drawings
- 9. Scott to provide Part B of Fire Flow Form
- 10. Max distance from fireplug to A Building is 200'.

Site plan shall show parking lot and how on-site circulation works. This will need to be in conformance with TEDS requirements.