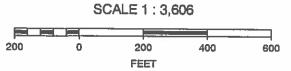

#### Subject: Property-RMF8

18 existing units/ add 4 units immediately / add 30-50 units next 24 months

- 1. If future buildings add more that 62,000 sq ft, a second access will be required
- 2. 200 sq ft of open space must be created per unit
- 3. Scott Peterson will accept a proposal and plan for zero scape
- 4. Laura will allow one year after C.O. on the four units attached to existing building B, to be landscaped per code.
- 5. It may be advisable, financially, to pay a fee for the 4 units in lieu of building a temp storm water retention pond.
- 6. In order to proceed immediately and turn in application on or before 2/15 the following must be completed:
  - Tom Dixon Application to city, including: site plan, parking, 14' utility easement, 5' dedicated road transaction, dedicated canal trail, fire flow form and approval or new design, construction activity design (storm water discharge permit with designed B.P.A.'s), copy Dave and John with transportation design standards.
- 7. Dave to provide copy of church easement
- 8. John to provide permit drawings
- 9. Scott to provide Part B of Fire Flow Form
- 10. Max distance from fireplug to A Building is 200'.