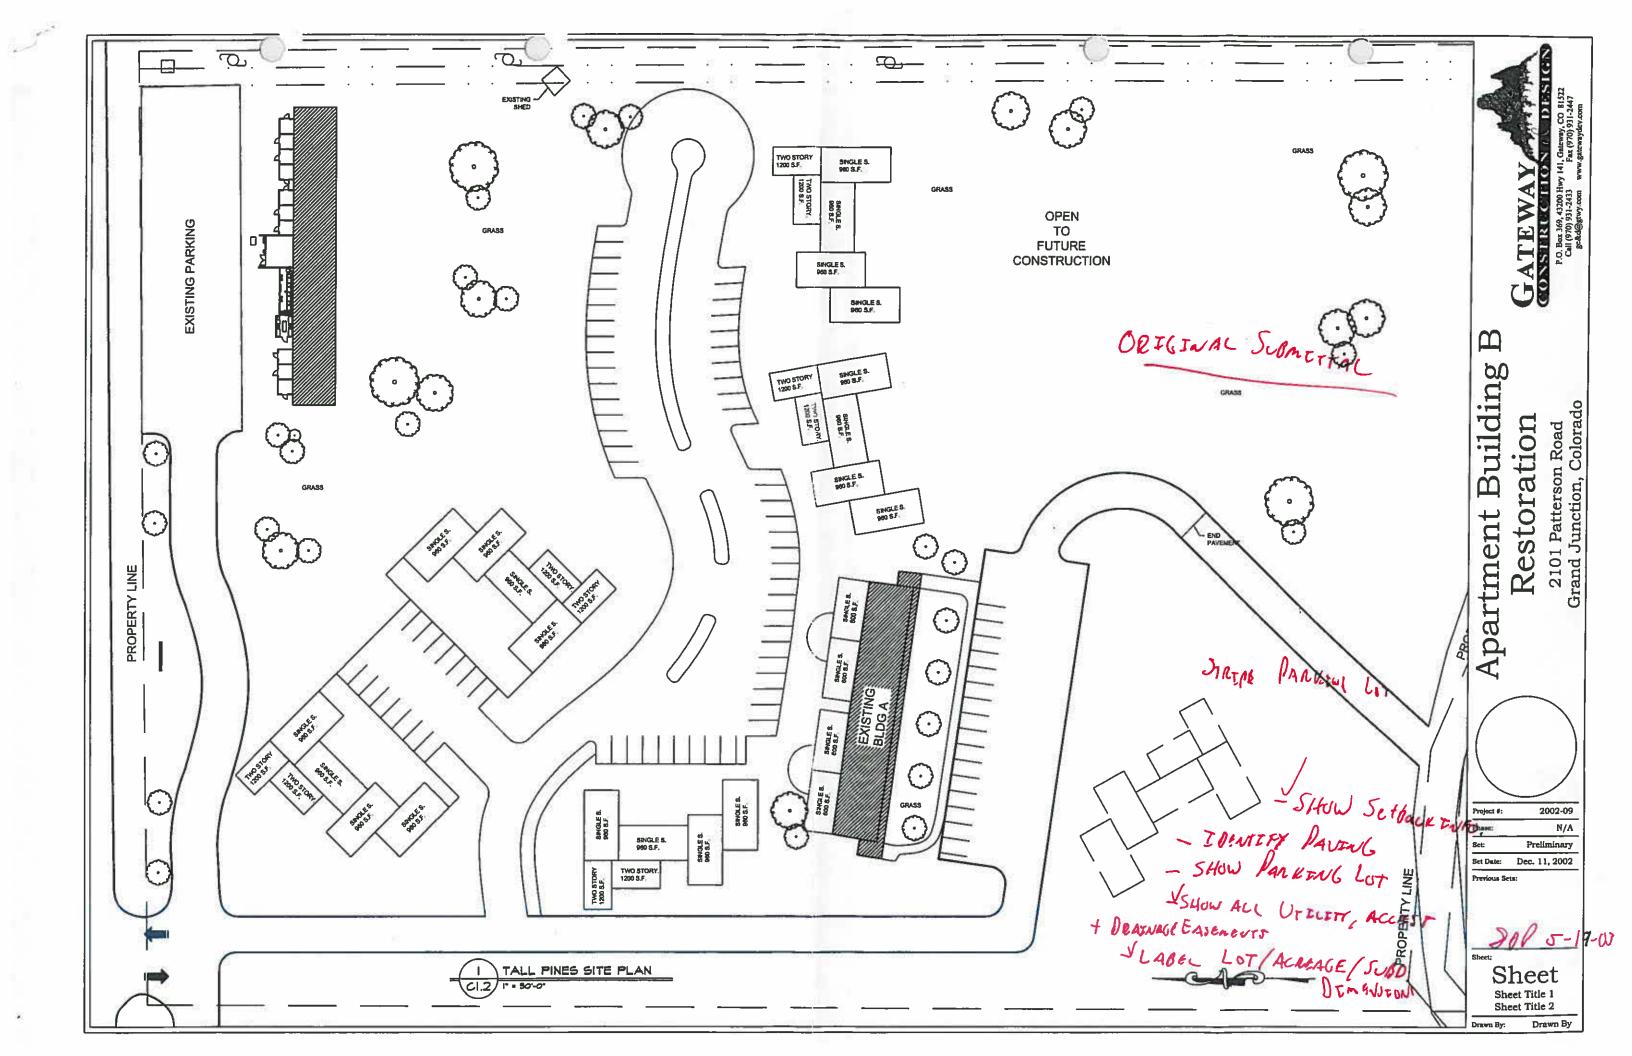

#### Subject: Property-RMF8

18 existing units/ add 4 units immediately / add 30-50 units next 24 months

- 1. If future buildings add more that 62,000 sq ft, a second access will be required
- 2. 200 sq ft of open space must be created per unit
- 3. Scott Peterson will accept a proposal and plan for zero scape
- 4. Laura will allow one year after C.O. on the four units attached to existing building B, to be landscaped per code.
- 5. It may be advisable, financially, to pay a fee for the 4 units in lieu of building a temp storm water retention pond.
- 6. In order to proceed immediately and turn in application on or before 2/15 the following must be completed:
  - Tom Dixon Application to city, including: site plan, parking, 14' utility easement, 5' dedicated road transaction, dedicated canal trail, fire flow form and approval or new design, construction activity design (storm water discharge permit with designed B.P.A.'s), copy Dave and John with transportation design standards.
- 7. Dave to provide copy of church easement
- 8. John to provide permit drawings
- 9. Scott to provide Part B of Fire Flow Form
- 10. Max distance from fireplug to A Building is 200'.

Site plan shall show parking lot and how on-site circulation works. This will need to be in conformance with TEDS requirements.

#### Streets/Traffic notes:

Dedicate 5' of right-of-way on Patterson (55' half street) and 14' multi-purpose easement along Patterson frontage if not already in place.

**Drainage notes:** Fee-in-lieu of detention may be utilized for this portion of project.

Street class:

Minor Arterial

Street improvements: No

Other:

Right-of-way required

Access:

Existing off of Patterson

Site circulation:

Confirm easement with church to west

TCP:

no

CDOT permit:

no

Water:

Fire flow form

Sewer:

On-site

Drainage:

Detain per SWMM

Flood plain:

Wetlands: