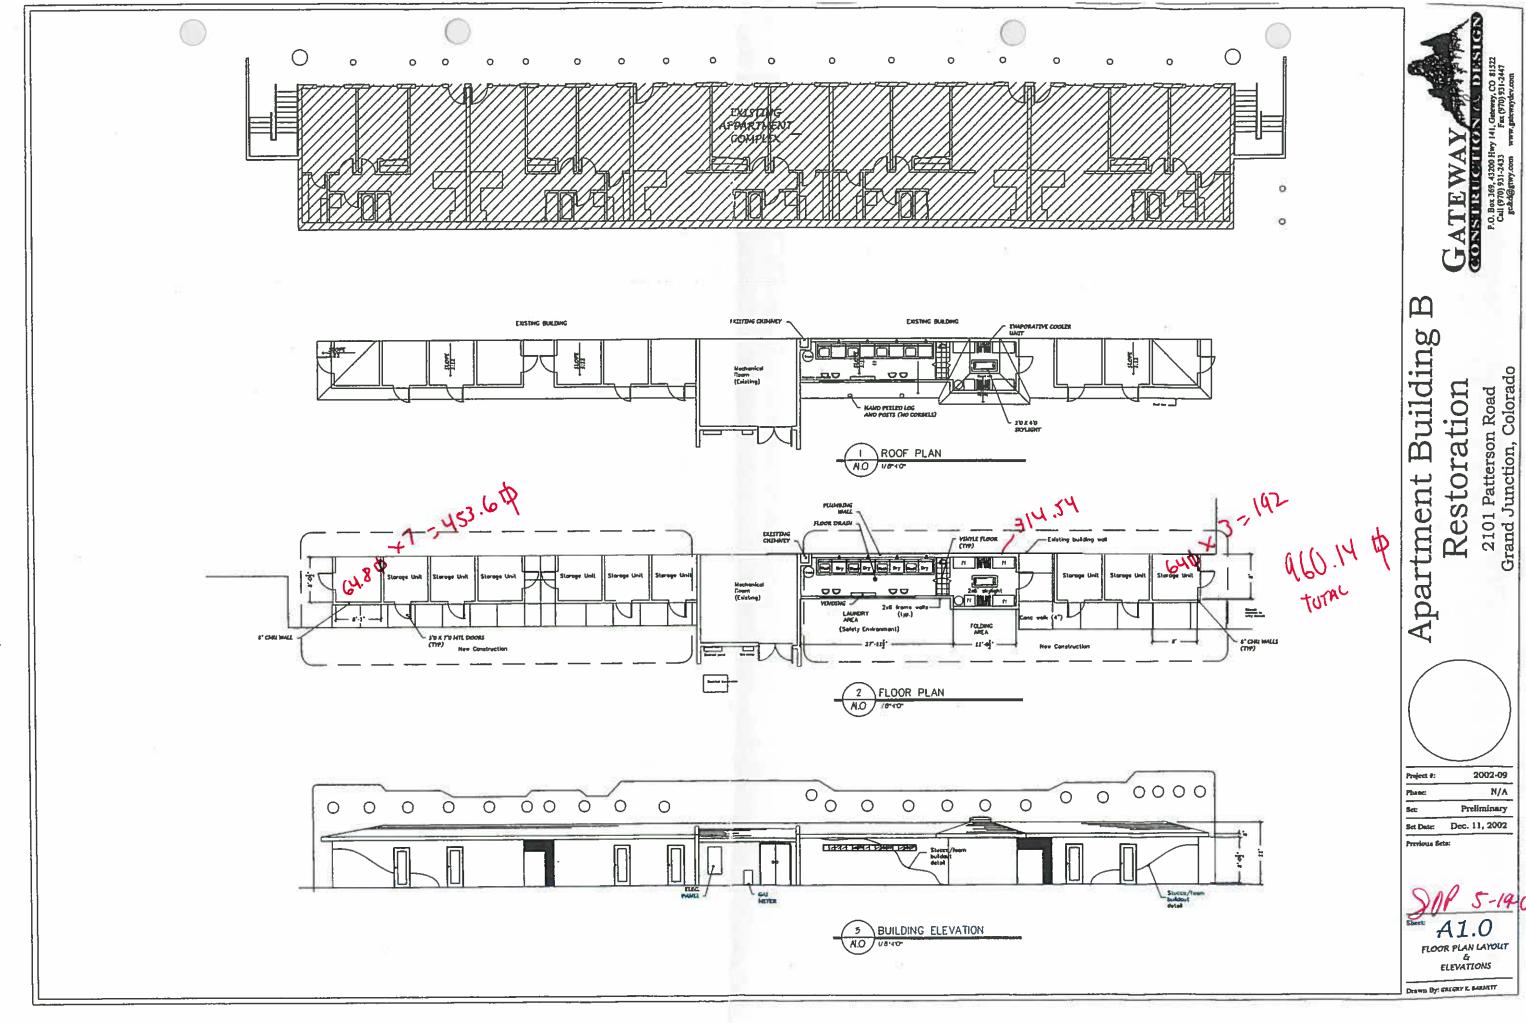

#### Scott,

Fire's comments:

- 1. Complete separate fire flow forms for the 4000 square foot addition and for the proposed new apartment buildings. Section A of the form is completed by the petitioner; section B by the City Water Department. Return the completed form to the Community Development Department. Call the Fire Department at 244-1414 if you have questions.
- 2. Show on your site plan:
  - a. Existing and proposed access, along with internal circulation on-site;
- b. Existing and proposed fire hydrants, along with water mains. Be sure to show the size of all water mains supplying fire hydrants.