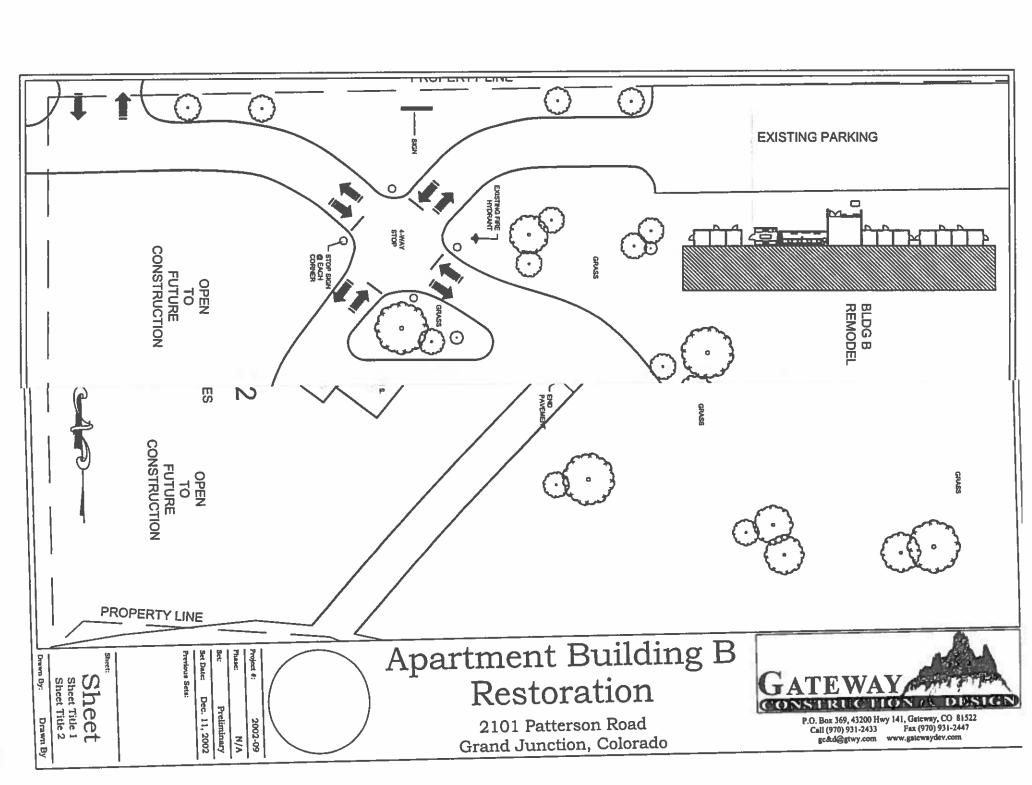

# City of Grand Junction GIS Zoning Map

Airport Zones
— AIRPORT ROAD
— CLEAR ZONE
— CRITICAL ZONE
— RUNWAY 22
— RUNWAY 29
— TAXI WAY

Cell Towers

County Parcel Information

Air Photos

Rail Roads
— Streets 2