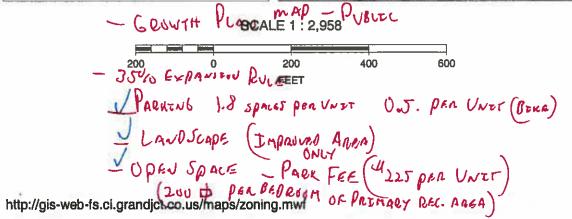

#### Subject: Property-RMF8

18 existing units/ add 4 units immediately / add 30-50 units next 24 months

- 1. If future buildings add more that 62,000 sq ft, a second access will be required
- 2. 200 sq ft of open space must be created per unit
- 3. Scott Peterson will accept a proposal and plan for zero scape
- 4. Laura will allow one year after C.O. on the four units attached to existing building B, to be landscaped per code.
- 5. It may be advisable, financially, to pay a fee for the 4 units in lieu of building a temp storm water retention pond.
- 6. In order to proceed immediately and turn in application on or before 2/15 the following must be completed:
  - Tom Dixon Application to city, including: site plan, parking, 14' utility easement, 5' dedicated road transaction, dedicated canal trail, fire flow form and approval or new design, construction activity design (storm water discharge permit with designed B.P.A.'s), copy Dave and John with transportation design standards.
- 7. Dave to provide copy of church easement
- 8. John to provide permit drawings
- 9. Scott to provide Part B of Fire Flow Form
- 10. Max distance from fireplug to A Building is 200'.