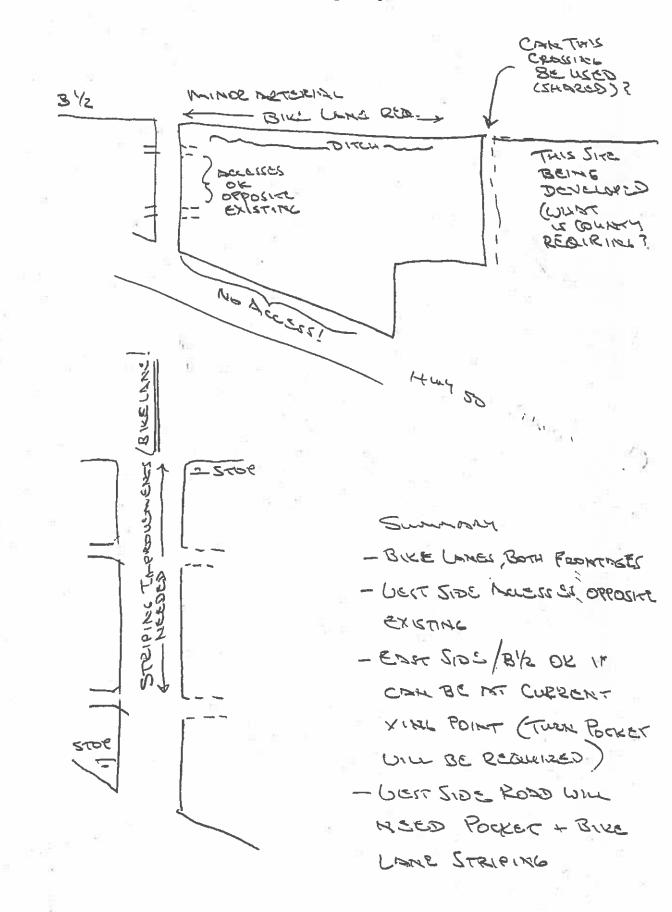

eneral Stormwater Discharge Permit be obtained for any construction site that will disturb 1 acre or more.

# City of Grand Junction GIS Map

- PUMP STATIONS
- SANITARY MANHOLES
- STORM MANHOLES
- E CATCH BASINS
- FORCE MAINS-NOT SURVEYED
- COMBINED SEWER
- ----- STORM SEWER-NOT SURVEYED
- ---- SANITARY SEWER
- --- STORM SEWER









# 2776 Hwy 6 & 50

- **PUMP STATIONS**
- SANITARY MANHOLES
- PRIVATE MANHOLES
- COMBINED SANITARY MANHOLES
- STORM MANHOLES
- CATCH BASINS
- IRRIGATION GATES
- CATCH BASIN LATERALS
- Abandoned
- FORCE MAINS
- FORCE MAINS-NOT SURVEYED
- COMBINED SEWER
- --- SANITARY SEWER
- ---- SANITARY SEWER-NOT SURVEYED
- STORM SEWER
- ---- STORM SEWER-NOT SURVEYED
- IRRIGATION DITCHS
- Detention Ponds
  - **Parcels**
- **Air Photos**







GENERAL 27312 - B1/2 12/23/02



98



# THOMPSON - LANGFORD CORPORATION ENGINEERS AND LAND SURVEYORS

tlc@tlcwest.com Facsimile (970) 241-2845 Telephone: (970) 243-6067 529 25 1/2 Rd, Grand Junction, CO 81505

July 21, 2003

Mike McDill, P.E. Engineering Division City of Grand Junction 250 North 5<sup>th</sup> Street Grand Junction, CO 81501 Ph. (970) 256-4034 FAX (970) 256-4022

Re: Proposed Meridian Park Commercial Subdivision

Mike,

This letter is to request an exception to the TEDS manual in regard to typical street sections for the proposed Meridian Park development located at the intersection of B ½ Road and 27 ¾ Road. The street sections per TEDS would consist of a Minor Collector (Residential Collector) for the east to west road and Urban Residential for the north to south road. The proposed section for all in