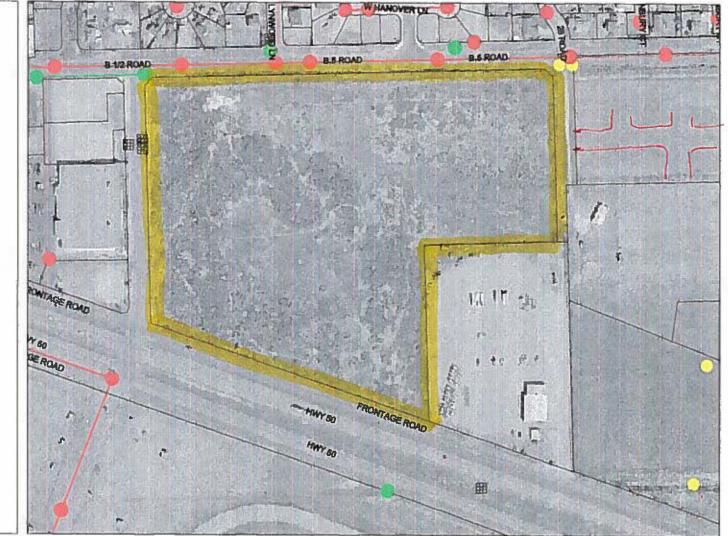

| DATE BROUGHT IN:    | 5-16-03          |          |
|---------------------|------------------|----------|
| CHECK #:            | AMOUNT:          |          |
| DATE TO BE CHECKED  | IN BY: 5-19-03   | 11<br>11 |
| PROJECT/LOCATION: _ | 2714 Havy 4 = 50 |          |
|                     | J                |          |