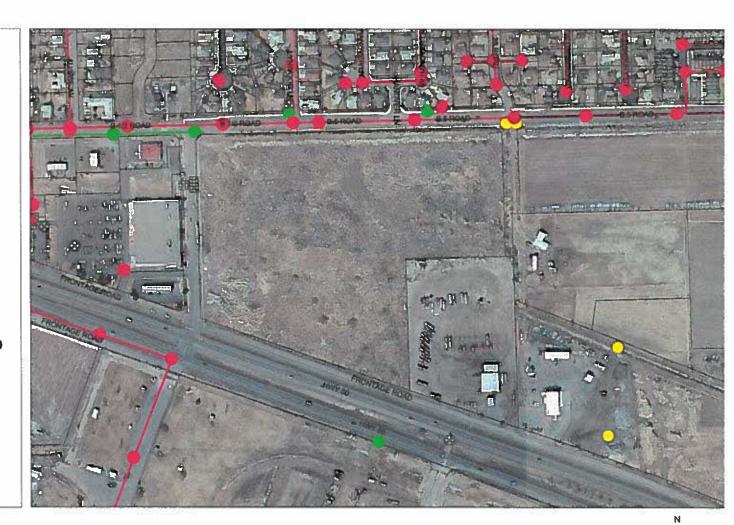

| DATE BROUGHT IN:    | 5-16-03          |          |
|---------------------|------------------|----------|
| CHECK #:            | AMOUNT:          |          |
| DATE TO BE CHECKED  | IN BY: 5-19-03   | 11<br>11 |
| PROJECT/LOCATION: _ | 2714 Havy 4 = 50 |          |
|                     | J                |          |