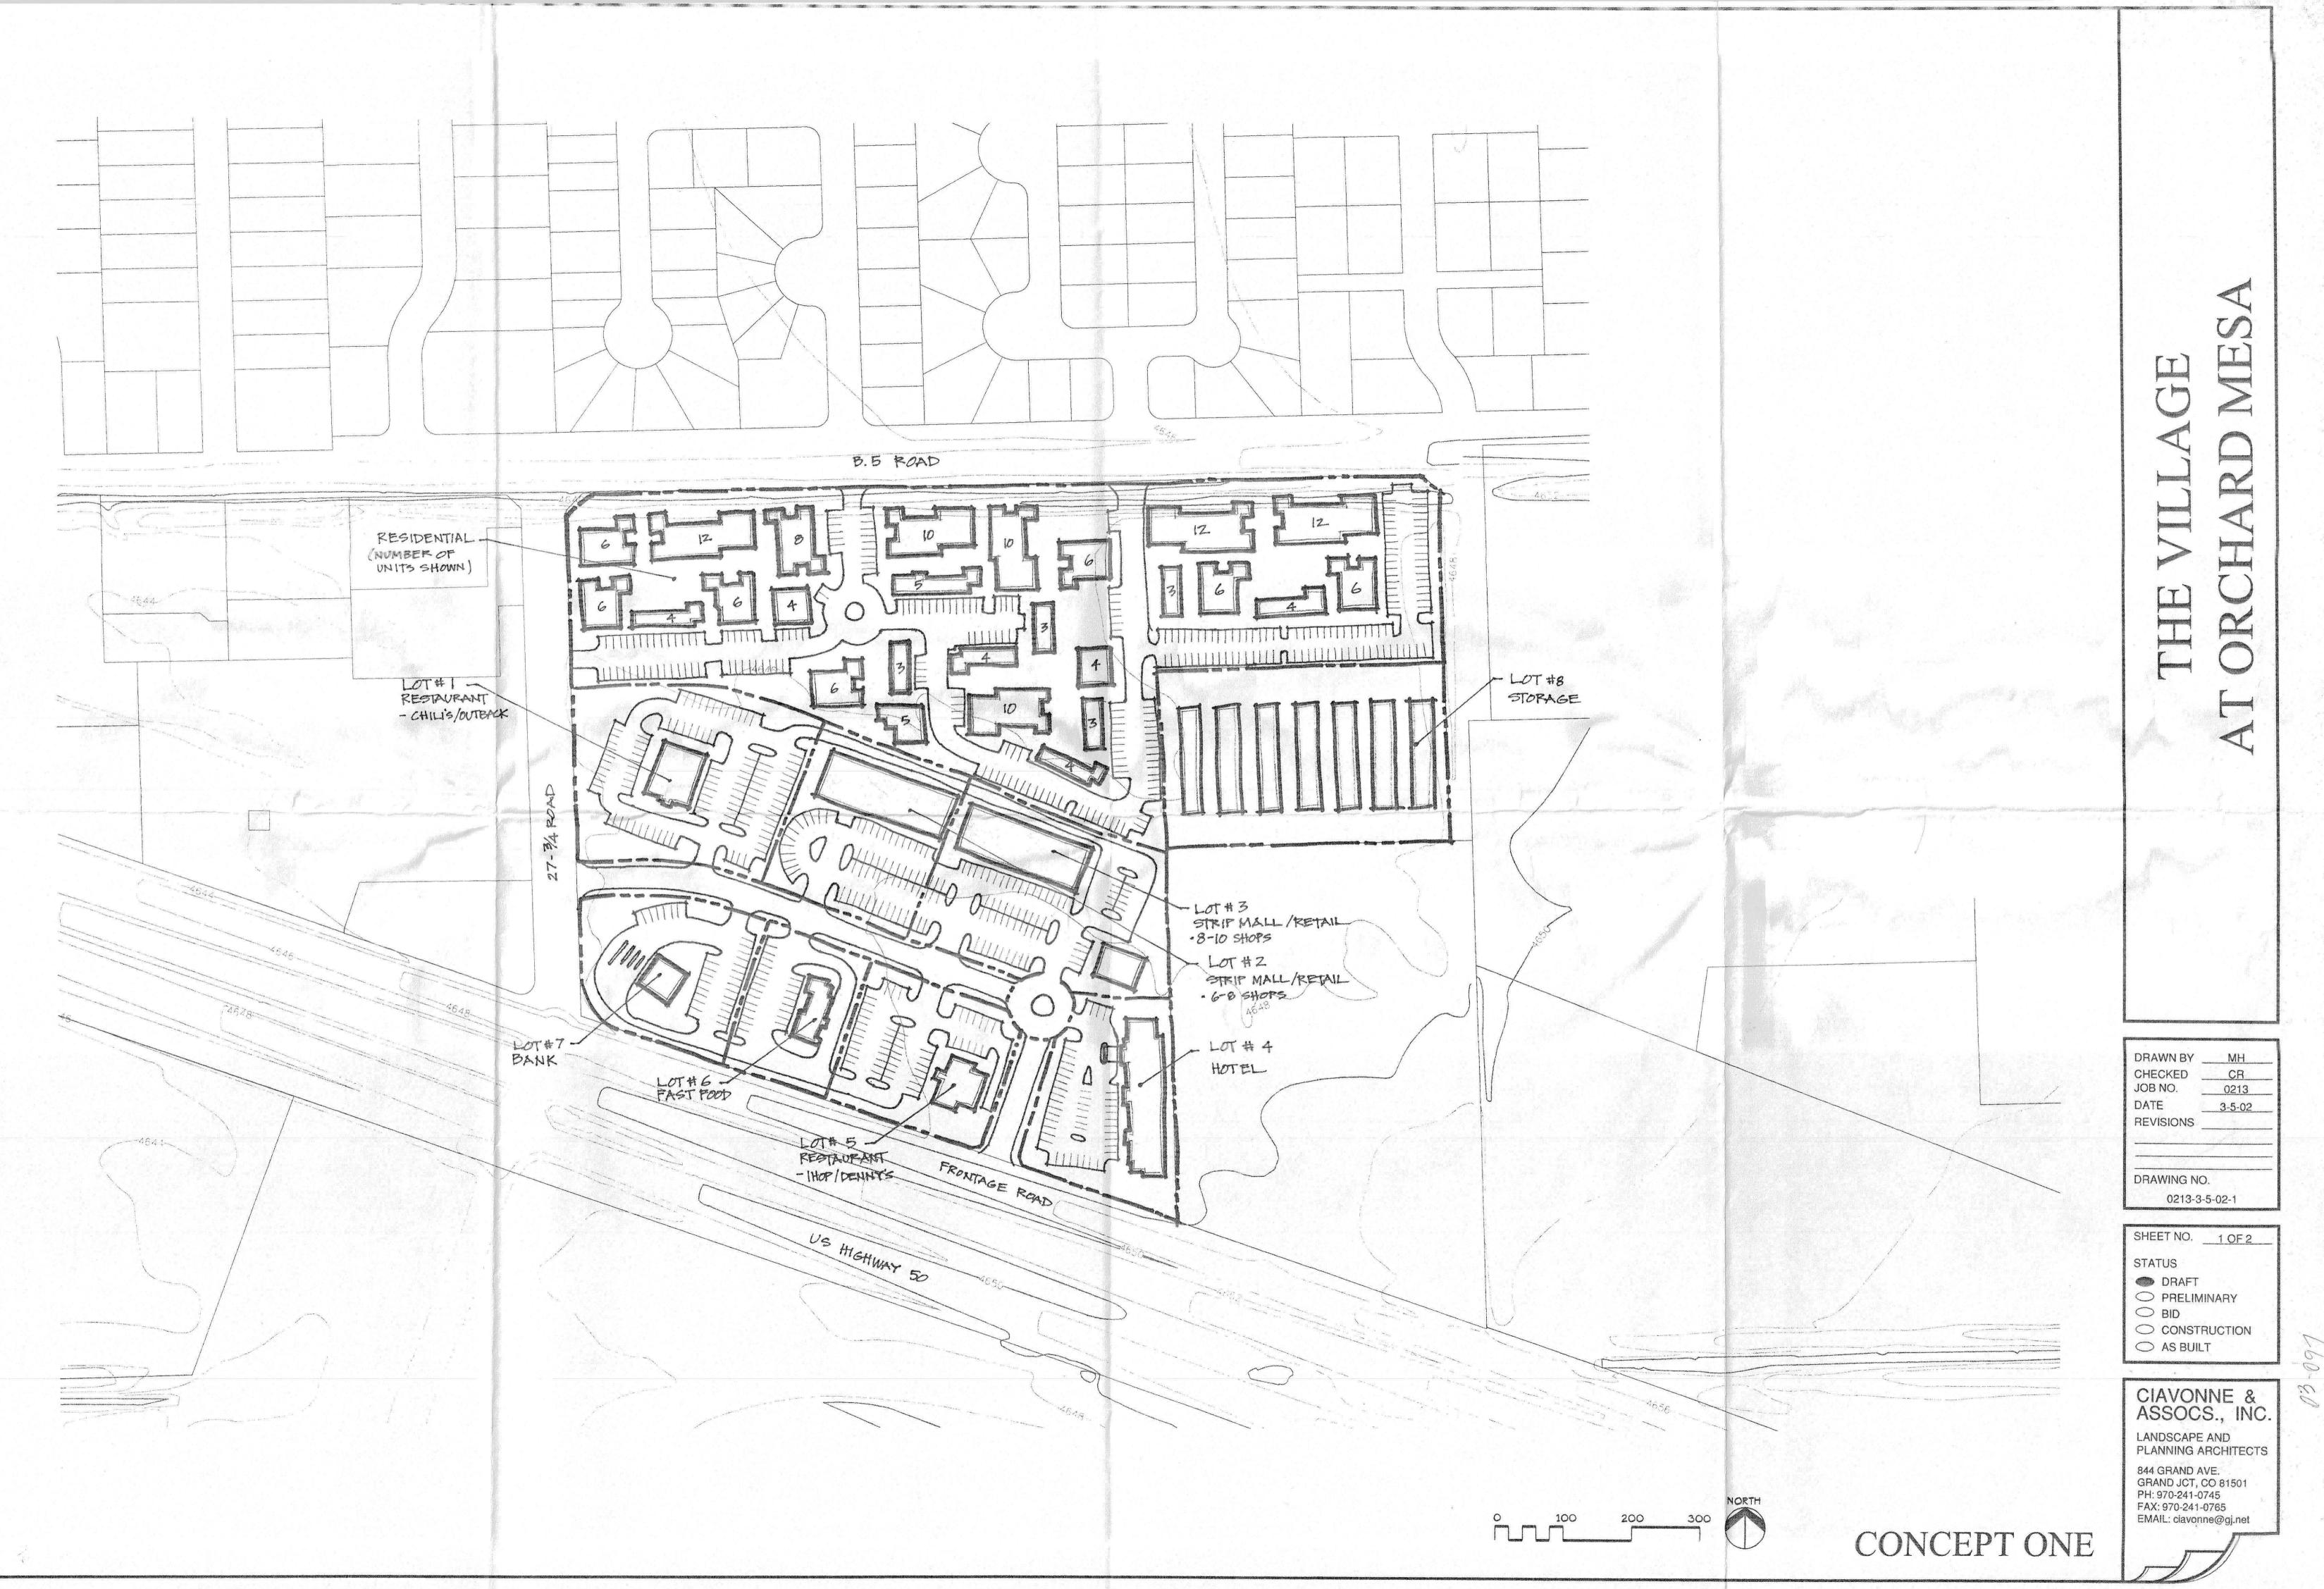

| DATE BROUGHT IN:    | 5-16-03          |          |
|---------------------|------------------|----------|
| CHECK #:            | AMOUNT:          |          |
| DATE TO BE CHECKED  | IN BY: 5-19-03   | 11<br>11 |
| PROJECT/LOCATION: _ | 2714 Havy 4 = 50 |          |
|                     | J                |          |