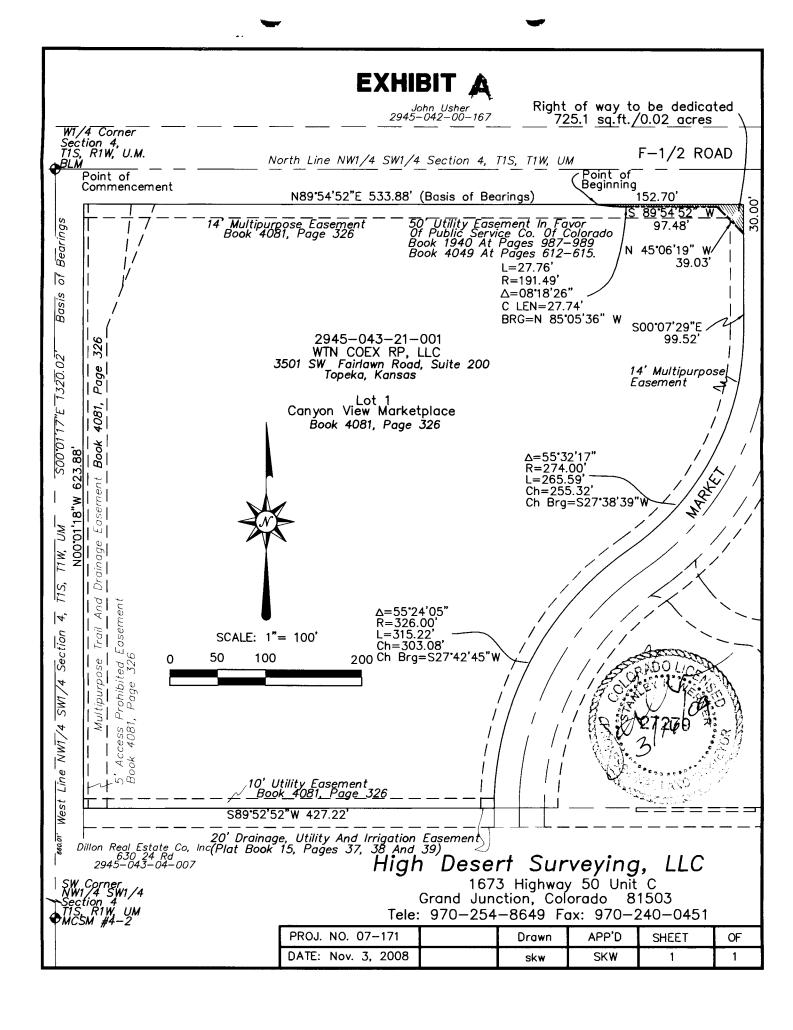

## **WARRANTY DEED**

A certain parcel of land located in Lot 1, Canyon View Marketplace, as recorded in Book 4081, at Page 326, Mesa County Clerk and Recorders, more particularly described as:

Commencing at the Northwest corner of Lot 1 of said Canyon View Marketplace, whence the Northeast corner of said Lot 1 bears N89°54′52″E a distance of 686.58 feet and all bearings contained herein relative thereto; thence N89°54′52″E 533.88 feet along the North line of said Lot 1 to the Point of Beginning; thence N89°54′52″E 152.70 feet along said North line to the Northeast corner of said Lot 1; thence S00°07′29″E 30.00 feet along the East line of said Lot 1; thence N45°06′19″W 39.03 feet; thence S89°54′52″W 97.48 feet; thence along a curve to the right with a radius of 191.49 feet, a chord bearing of N85°05′36″W with a chord distance of 27.74 feet and a delta angle of 08°18′26″ to the North line of said Lot 1 and the Point of Beginning.

Containing 0.02 acres or 725 square feet as described herein and depicted on **Exhibit "A"**, attached hereto and incorporated herein by reference.

TO HAVE AND TO HOLD the premises aforesaid, with all and singular the rights, privileges, appurtenances and immunities thereunto belonging or in anywise appertaining, unto the said Grantee and unto its successors and assigns forever, the said Granter hereby covenanting that it will warrant and defend the title to said premises unto the said Grantee and unto its successors and assigns forever, against the lawful claims and demands of all persons whomsoever.