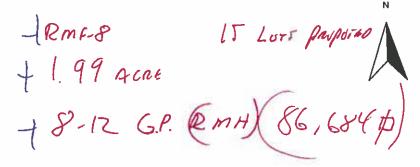

### **Project Narrative**

- A. The project being developed by Jurenda Homes LLC calls for 15 Residential Condominium Units, ranging in size from 1,500 sq ft units to 1,700 sq. ft. units. The project will have .45 acres/23.44% covered by buildings, .27 acres/14.06%, covered by paving, and 1.20 acres/62.50% of the lot will be covered by mature trees, landscaping and open space. The objective of this project is to build these units in accordance with the RMF-8 zoning guidelines.
- B. There shall be no development phasing. Construction for all units will be done at the same time.
- C. The site is located at 589 25 ½ Road, Grand Junction, CO 81505. The property is approximately 1.92 acres and lies in a transition area between commercial and single family housing and also falls in the infill/redevelopment boundary line as defined by the city. All existing structures have been demolished. The site has a mobile home park on three sides and an elementary school and park facilities are on the fourth side. A Geotechnical Investigation was completed on May 12, 2005 by Western Colorado Testing Inc.; no adverse soil conditions were noted in their investigation and the soils appear to be compatible with the structures planned for the project. In addition, Rhino Engineering is performing a Transaction Screen Process to determine any potential environmental concerns, none are anticipated. Further, the following will be included with the preliminary submittal: a completed storm water management plan, the transaction screen process and a finished landscaping plan.
- D. There are no anticipated dates.
- E. N/A

| 1. RE | QUIRED INFORMATION                       | Existing            | Proposed                                |
|-------|------------------------------------------|---------------------|-----------------------------------------|
| A.    | Zoning                                   | RMF-8               | RMF-8                                   |
| B.    | Land Use Classification                  |                     | Transitional                            |
| C.    | Actual Use (e.g., retail, single family) | Land                | Condominiums                            |
| D.    | Applicable Overlay Districts             | N/A                 | N/A                                     |
| E.    | Area Plans                               | N/A                 | N/A                                     |
| F.    | Corridor Plans                           |                     | Property is in the Infill Boundary Plan |
| G.    | Floodplains                              | N/A                 | N/A                                     |
| Н.    | Wetlands                                 | N/A                 | N/A                                     |
| I.    | Airport Environs                         | N/A                 | N/A                                     |
| J.    | Wildfire Hazard Area                     | N/A                 | N/A                                     |
| K.    | Geologic Hazard Area                     | N/A                 | N/A                                     |
| L.    | Ridgeline Protection Area                | N/A                 | N/A                                     |
| M.    | Hillside Development Area                | N/A                 | N/A                                     |
| N.    | Former Ridges Metro District             | N/A                 | N/A                                     |
| Ο.    | Approved Planned Development             | N/A                 | N/A                                     |
| P.    | Adjoining Zoning                         |                     |                                         |
|       | North                                    | PD                  | PD                                      |
|       | South                                    | PD                  | PD                                      |
|       | East                                     | CSR                 | CSR                                     |
|       | West                                     | PD                  | PD                                      |
| Q.    | Adjoining Land Use Classifications       |                     |                                         |
|       | North                                    | Mobile Home Park    | Mobile Home Park                        |
|       | South                                    | Mobile Home Park    | Mobile Home Park                        |
|       | East                                     | Elementary School - | Elementary School                       |
|       | West                                     | Mobile Home Park    | Mobile Home Park                        |
| R.    | Adjoining Actual Uses                    |                     |                                         |
|       | North                                    | Mobile Home Park    | Mobile Home Park                        |
|       | South                                    | Mobile Home Park    | Mobile Home Park                        |
|       | East                                     | Elementary School   | Elementary School                       |
|       | West                                     | Mobile Home Park    | Mobile Home Park                        |

| 1. REQUIRED INFORMATION                                                | Existing | Proposed |
|------------------------------------------------------------------------|----------|----------|
| A. Number of lots                                                      | ### S-1  |          |
| B. Average lot size                                                    |          |          |
| C. Type(s) of units (e.g., single family attached or detached, duplex) |          |          |
| D. Gross Density                                                       |          |          |