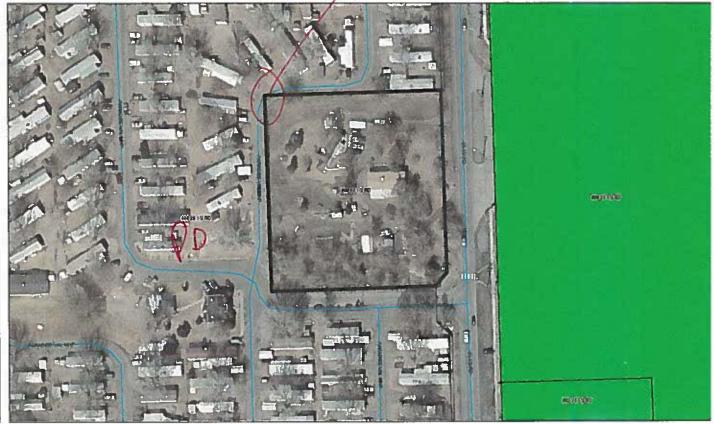

### **Project Narrative**

- A. The project being developed by Jurenda Homes LLC calls for 15 Residential Condominium Units, ranging in size from 1,500 sq ft units to 1,700 sq. ft. units. The project will have .45 acres/23.44% covered by buildings, .27 acres/14.06%, covered by paving, and 1.20 acres/62.50% of the lot will be covered by mature trees, landscaping and open space. The objective of this project is to build these units in accordance with the RMF-8 zoning guidelines.
- B. There shall be no development phasing. Construction for all units will be done at the same time.
- C. The site is located at 589 25 ½ Road, Grand Junction, CO 81505. The property is approximately 1.92 acres and lies in a transition area between commercial and single family housing and also falls in the infill/redevelopment boundary line as defined by the city. All existing structures have been demolished. The site has a mobile home park on three sides and an elementary school and park facilities are on the fourth side. A Geotechnical Investigation was completed on May 12, 2005 by Western Colorado Testing Inc.; no adverse soil conditions were noted in their investigation and the soils appear to be compatible with the structures planned for the project. In addition, Rhino Engineering is performing a Transaction Screen Process to determine any potential environmental concerns, none are anticipated. Further, the following will be included with the preliminary submittal: a completed storm water management plan, the transaction screen process and a finished landscaping plan.
- D. There are no anticipated dates.
- E. N/A

December 22, 2005

Janet Carter
Rhino Engineering
1229 N. 23<sup>rd</sup> Street
Grand Junction, CO 81501

Dear Ms. Carter:

Attached you will find general notes and submittal checklist regarding your client's request to develop property located at 589 25 ½ Road (Unplatted). Your client's request is to submit for a Major Site Plan Review and Condominium Plat to develop up to 15 attached dwelling units in an existing RMF-8, Residential Multi-Family - 8 units/acre Zoning District. These comments are general comments offered by staff to assist you in preparing the required elements and components of the project application. Modifications and additions to these comments may be made at the time of formal review of this project.