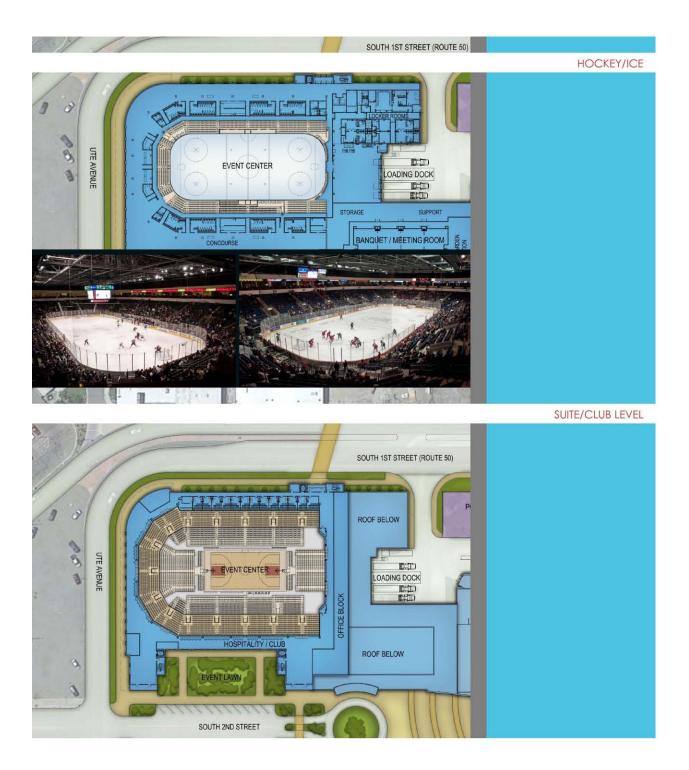

#### SITE SPECIFIC DESIGN

GROUND LEVEL CONCOURSE SOUTH 1ST STREET (ROUTE 50) . care 3 8 10 m UTE AVENUE LOADING DOCK EVENT CENTER 四江) 武江) 11. STORAGE SUPPORT ER GARDEN UNCTION CONCOURSE BA -H. ARENA 3 EVENT LAWN 3 SOUTH 2ND STREET