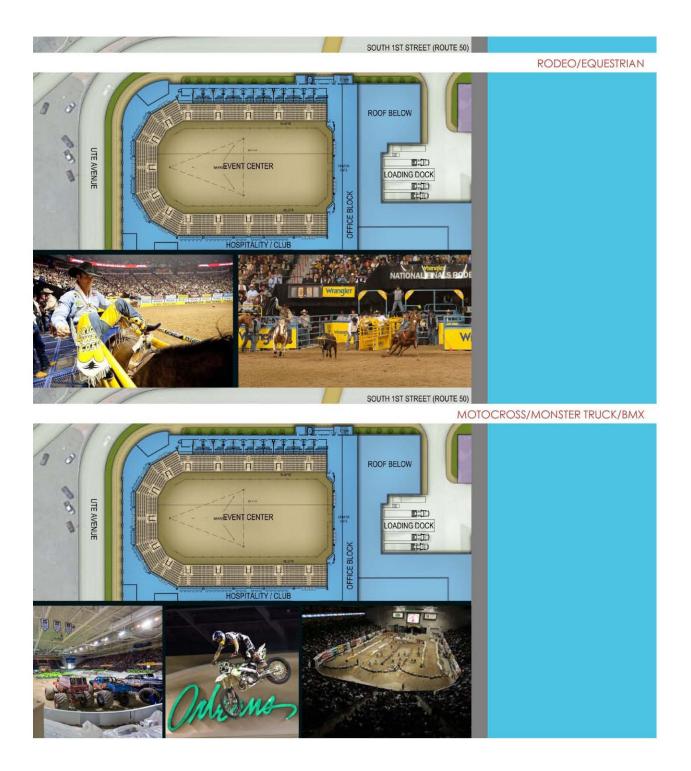

#### SITE SPECIFIC DESIGN

GROUND LEVEL CONCOURSE SOUTH 1ST STREET (ROUTE 50) . care 3 8 10 m UTE AVENUE LOADING DOCK EVENT CENTER 四江) 武江) 11. STORAGE SUPPORT ER GARDEN UNCTION CONCOURSE BA -H. ARENA 3 EVENT LAWN 3 SOUTH 2ND STREET

#### 

मासाच

Harry Fault

UTE AVENUE

(Immi)

SOUTH 1ST STREET (ROUTE 50)