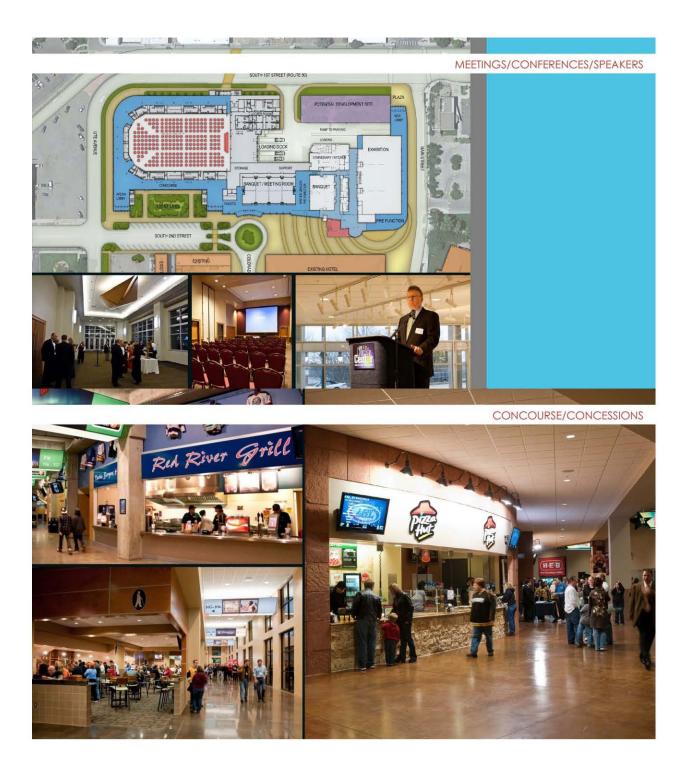

#### TRADESHOW

New Event Center Floor Space = 26,680 SF New Banquet = 7,000 SF Existing Banquet = 4,500 SF Existing Exhibition = 17,000 SF

Subtotal = 55,180 SI

F

Mirae 🗹

Prefunction Space= 37,100 SF

SOUTH 1ST STREET (ROUTE 50) 10 100 145 POTENTIAL DEVELOPMENT SITE 14 0000 3 UTE AVENUE aJ -PRE FUNCT

#### BANQUET

VENUWORKS LOCATIONS