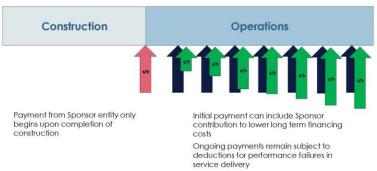

#### PAYMENT BY THE SPONSOR

- Payment from Sponsor entity only begins upon completion of construction
- Initial payment can include Sponsor contribution to lower long term financing costs
- Ongoing payments remain subject to deductions for performance failures in service delivery
- Payments can reflect projected revenue / funding increases