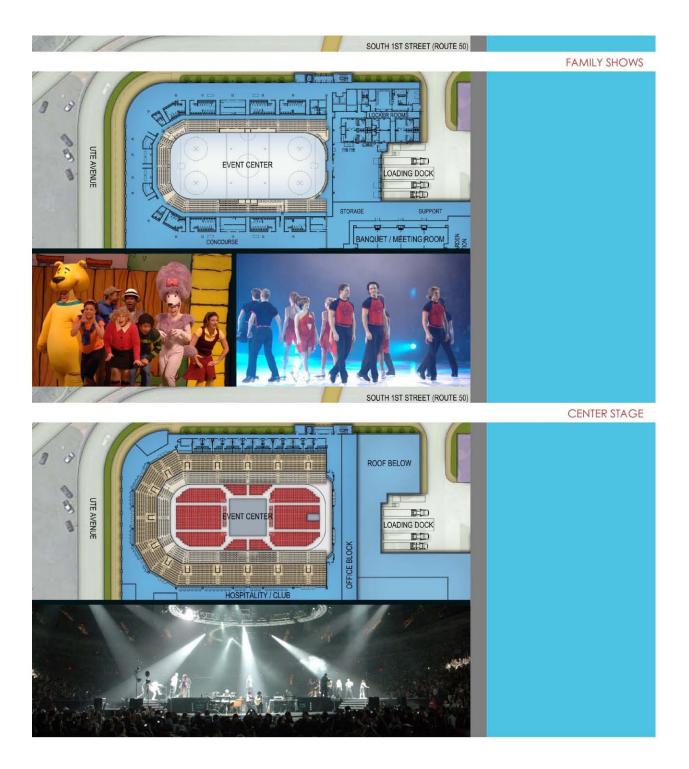

#### SITE SPECIFIC DESIGN

GROUND LEVEL CONCOURSE SOUTH 1ST STREET (ROUTE 50) . care 3 8 10 m UTE AVENUE LOADING DOCK EVENT CENTER 四江) 武江) 11. STORAGE SUPPORT ER GARDEN UNCTION CONCOURSE BA -H. ARENA 3 EVENT LAWN 3 SOUTH 2ND STREET