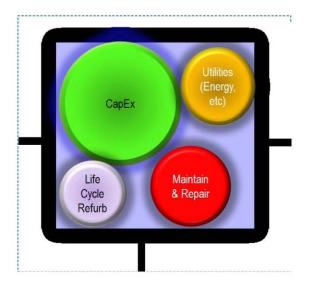

#### COMMON FACILITY-RELATED RISK EXPOSURE

VALUE PROPOSITION - PPP

PPP / Performance Guaranteed Facilities / Infrastructure (PGF):

- Financial capital at risk to guarantee on-time and on-budget delivery
- Optimization and certainty of "whole of life" costs aligns goal of City and Plenary.
- Ownership of the asset is retained by City of Grand Junction throughout the term
- Facility condition guaranteed for the full term of operations (30+ Years)
- · Emphasis on a clear and well-defined risk allocation
- A fully integrated solution that drives design development, construction, equipment and operations
- Offers flexibility to facilitate inevitable change

#### TENETS RELATED TO FACILITIES

- Design impacts operating costs
- Focus on the entire "pie"

#### VALUE PROPOSITION - PGF

- Long term "Whole of Life" costs instead of first cost construction
- Good decisions <u>during design</u> <u>process</u> consider Value for Money and best investment approach
- Results in lower whole-of-life facility cost (the "box" is smaller)
- Provides outcomes that are guaranteed
- Financing returns are vehicle for Sponsor to enforce the guarantees