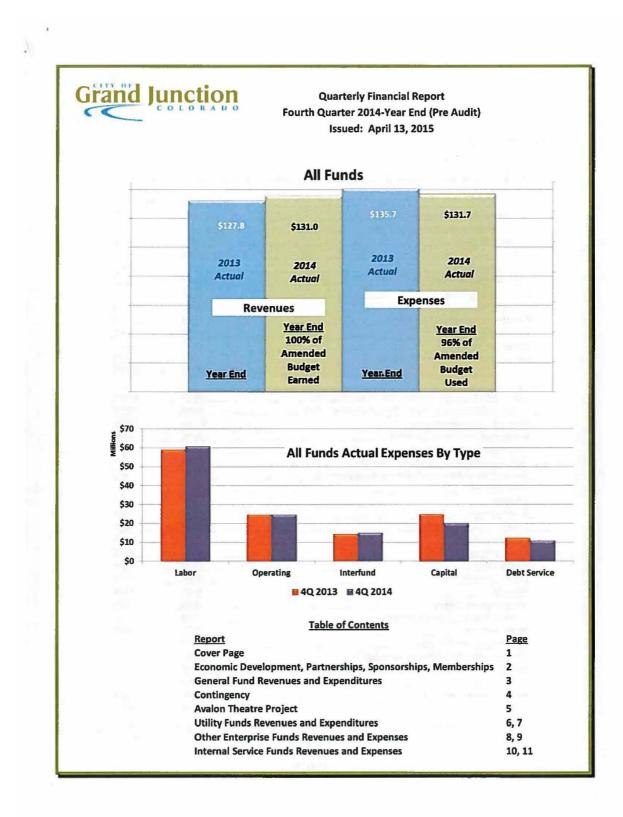

Page 2

|                                                  |                                      | 2013                       |                          | 2014                       | 2014                         |                 |
|--------------------------------------------------|--------------------------------------|----------------------------|--------------------------|----------------------------|------------------------------|-----------------|
| Beginni                                          | ng Fund Balance                      |                            |                          |                            | \$ 23,289,767.0              |                 |
|                                                  | L-McSI                               | 2013                       |                          |                            | 2014                         | 9475            |
|                                                  | Prior 4Q                             | Total Year                 | % of Total               | Current 4Q                 | Amended                      | % of            |
| Revenue:                                         | YTD Actual                           | Actual                     | Prior Year               | YTD Actual                 | Budget                       | Budget          |
| Taxes                                            | \$ 51,967,799                        | \$ 51,967,799              | 100%                     | \$ 53,291,715              |                              | 101.2%          |
| Charges for Service                              | 8,104,759                            | 8,104,759                  | 100%                     | 7,497,701                  | 7,338,917                    | 102.2%          |
| Interfund Revenue                                | 1,142,441                            | 1,142,441                  | 100%                     | 1,250,988                  | 1,246,020                    | 100.4%          |
| Intergovernmental                                | 843,809                              | 843,809                    | 100%                     | 815,115                    | 735,437                      | 110.8%          |
| Fines, Licenses & Permits                        | 963,865                              | 963,865                    | 100%                     | 953,298                    | 859,835                      | 110.9%          |
| All Other Revenue                                | 282,427                              | 282,427                    | 100%                     | 441,108                    | 421,361                      | 104.7%          |
| Total Revenue                                    | \$ 63,305,100                        | \$ 63,305,100              | 100%                     | \$ 64,249,925              | \$ 63,269,125                | 101.6%          |
| Other Sources:                                   |                                      |                            |                          |                            |                              |                 |
| Total Transfers In                               | \$ 96,621                            | \$ 96,621                  | 100%                     | \$ 599,256                 | \$ 604,094                   | 99%             |
| E Hard Back                                      |                                      |                            |                          |                            | الجزوية                      |                 |
|                                                  | -                                    | 7017                       |                          |                            | 2014                         | -               |
|                                                  | Bul 45                               | 2013                       | Net                      | F                          | 2014                         |                 |
| Evnandituras                                     | Prior 4Q                             | Total Year                 | % of Total<br>Reior Venr | Current 4Q                 | Amended                      | % of<br>Budget  |
| Expenditures:                                    | YTD Actual<br>\$ 40,759,401          | Actual<br>\$ 40,759,401    | Prior Year               | YTD Actual                 | Budget<br>\$ 41,990,422      | Budget          |
| Labor and Benefits Utilities                     |                                      | \$ 40,759,401<br>2,757,960 | 100%                     | \$ 42,320,219              | \$ 41,990,422                | 100.8%<br>98.5% |
| Operating                                        | 2,757,960                            | 2,757,960                  | 100%                     | 2,853,639                  | 2,896,909                    | 98.5%<br>96.1%  |
| Contract Services                                | 2,088,761                            | 1,533,142                  | 100%                     | 2,030,681                  | 2,109,925                    | 96.1%<br>96.2%  |
| Operating & Field Supplies                       | 1,774,471                            | 1,774,471                  | 100%                     | 1,673,596                  | 1,798,411                    | 93.1%           |
| Equipment                                        | 336,300                              | 336,300                    | 100%                     | 423,963                    | 359,499                      | 93.1%           |
| Economic Development, Partnerships, Sponsorships | 2,266,460                            | 2,266,460                  | 100%                     | 2,274,471                  | 2,483,537                    | 91.6%           |
| Interfund Charges                                | 9,533,547                            | 9,533,547                  | 100%                     | 9,641,322                  | 9,703,359                    | 99.4%           |
| Capital Outlay                                   | 1,012,324                            | 1,012,324                  | 100%                     | 448,619                    | 481,302                      | 93.2%           |
| Total Expenditures                               | \$ 62,062,366                        | \$ 62,062,366              | 100%                     | \$ 63,034,835              | \$ 63,247,785                | 99.7%           |
|                                                  | 463                                  |                            |                          |                            |                              |                 |
| Other Uses-Transfers Out to Other Funds:         | -                                    |                            |                          |                            |                              | -               |
| Downtown Development Authority TIF               | •                                    | \$ 333,880                 | 0%                       | \$ 332,901                 | \$ 335,031                   | 99%             |
| Sales Tax Capital Improvements                   |                                      | 197,647                    | 0%                       | 1,880                      |                              | n/a             |
| Major Capital Improvement Projects               | · · ·                                | 2,406,861                  | 0%                       | 1,292,626                  | 1,373,148                    | 94%             |
| Transportation Capacity                          | 514,129                              | 1,877,545                  | 27%                      | -                          | •                            | n/a             |
| Two Rivers Convention Center                     | 66,178                               | 172,461                    | 38%                      | 149,868                    | 185,131                      | 81%             |
| Lincoln Park Golf Course                         |                                      | 18,055                     | 0%                       | 11                         | •                            | n/a             |
| Riverside Parkway Early Debt Retirement          |                                      | 2,350,111                  | 0%                       | 2,108,328                  | 2,108,328                    | 100%            |
| Total Transfers Out                              | \$ 580,307                           | \$ 7,356,560               | 8%                       | \$ 3,885,604               | \$ 4,001,638                 | 97%             |
|                                                  |                                      |                            |                          | Contingency                | \$ 183,505                   |                 |
|                                                  |                                      |                            |                          | -                          |                              |                 |
| Service Service Providence                       | in Fried Dat                         | 2013                       |                          | 2014                       | 2014                         |                 |
|                                                  | ng Fund Balance<br>s 1% for the Arts |                            |                          | \$ 21,218,509<br>\$ 13,856 | \$ 19,730,058 *<br>\$ 13,736 |                 |
| * Assumes use of all contingency                 | ale Alts                             |                            |                          | 13,030                     | - 43,730                     |                 |