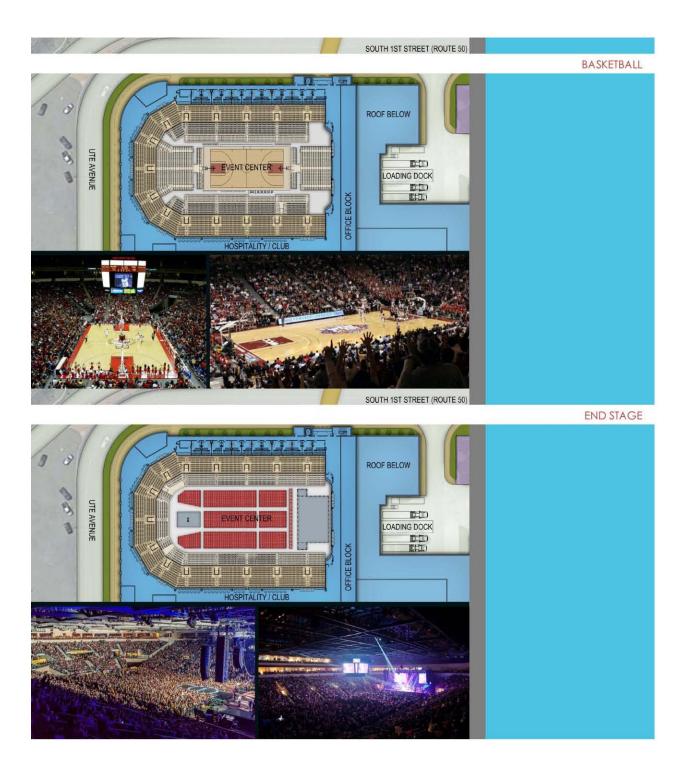

#### SITE SPECIFIC DESIGN

GROUND LEVEL CONCOURSE SOUTH 1ST STREET (ROUTE 50) . care 3 8 10 m UTE AVENUE LOADING DOCK EVENT CENTER 四江) 武江) 11. STORAGE SUPPORT ER GARDEN UNCTION CONCOURSE BA -H. ARENA 3 EVENT LAWN 3 SOUTH 2ND STREET