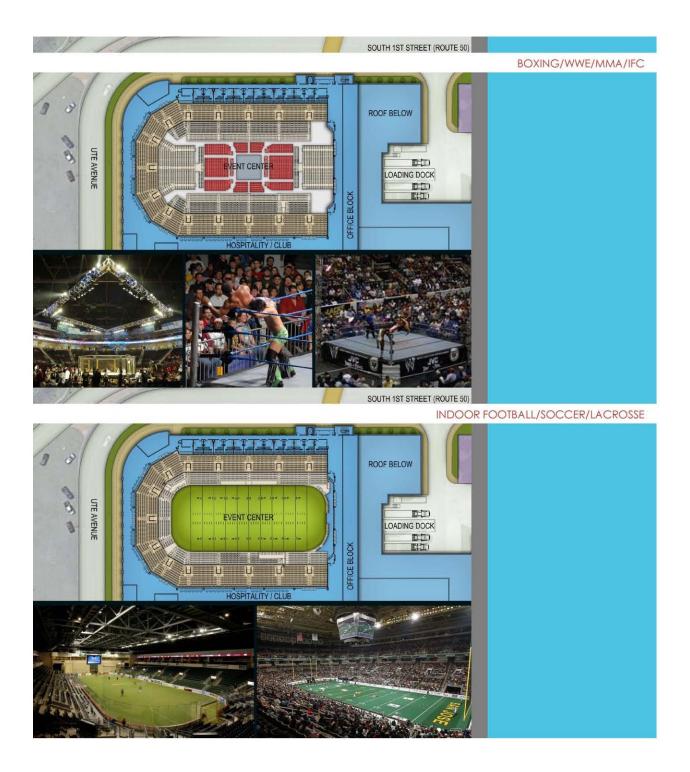

#### SITE SPECIFIC DESIGN

GROUND LEVEL CONCOURSE SOUTH 1ST STREET (ROUTE 50) . care 3 8 10 m UTE AVENUE LOADING DOCK EVENT CENTER 四江) 武江) 11. STORAGE SUPPORT ER GARDEN UNCTION CONCOURSE BA -H. ARENA 3 EVENT LAWN 3 SOUTH 2ND STREET

#### 

मासाच

Harry Fault

UTE AVENUE

(Immi)

SOUTH 1ST STREET (ROUTE 50)