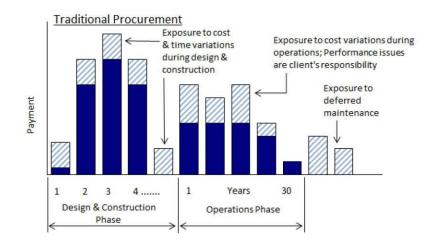

#### COMMON FACILITY-RELATED RISK EXPOSURE

VALUE PROPOSITION - PPP

PPP / Performance Guaranteed Facilities / Infrastructure (PGF):

- Financial capital at risk to guarantee on-time and on-budget delivery
- Optimization and certainty of "whole of life" costs aligns goal of City and Plenary.
- Ownership of the asset is retained by City of Grand Junction throughout the term
- Facility condition guaranteed for the full term of operations (30+ Years)
- · Emphasis on a clear and well-defined risk allocation
- A fully integrated solution that drives design development, construction, equipment and operations
- Offers flexibility to facilitate inevitable change

#### No payment during Performance Indicators design or construction Asset reverts in prephase determined condition after concession 1 30 2 3 1 4 Years **Design & Construction Operations Phase** Phase $\rightarrow$

Operations phase cost is contractually determined during Project procurement; Performance must meet stated Key

Availability-based P3's are performance based contracting arrangements

Payments can reflect projected revenue / funding increases