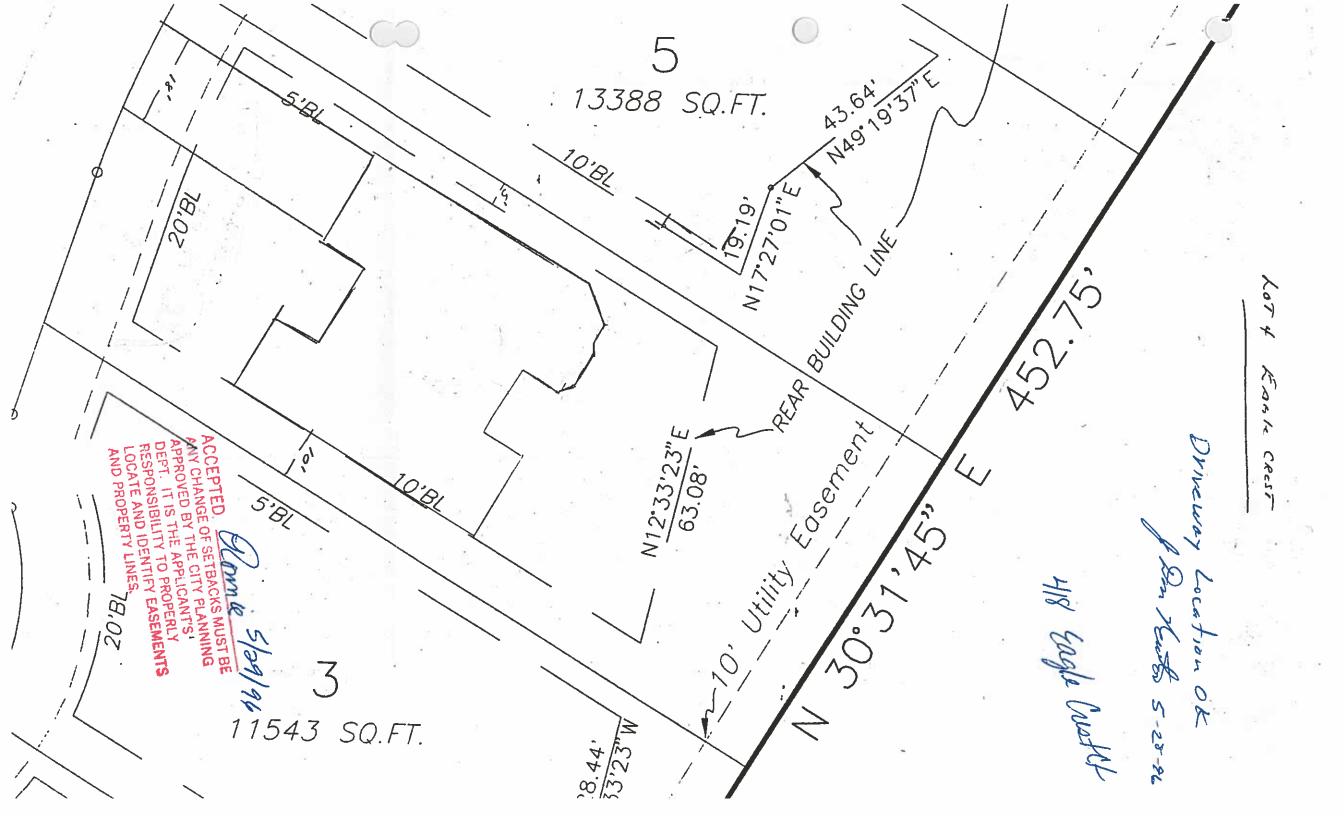

|                                                                                                                                                                                                                                                                                                      | BLDG PERMIT NO.                                                                                                                                                                                                                                                                                                                                                                                                                             |
|------------------------------------------------------------------------------------------------------------------------------------------------------------------------------------------------------------------------------------------------------------------------------------------------------|---------------------------------------------------------------------------------------------------------------------------------------------------------------------------------------------------------------------------------------------------------------------------------------------------------------------------------------------------------------------------------------------------------------------------------------------|
| FEE\$ 292 school<br>TCP\$ 500                                                                                                                                                                                                                                                                        | BLUG PERMIT NO.                                                                                                                                                                                                                                                                                                                                                                                                                             |
| PLANNING                                                                                                                                                                                                                                                                                             | CLEARANCE                                                                                                                                                                                                                                                                                                                                                                                                                                   |
|                                                                                                                                                                                                                                                                                                      | l and Accessory Structures)<br><u>y Development Department</u>                                                                                                                                                                                                                                                                                                                                                                              |
| I THIS SECTION TO BE CO                                                                                                                                                                                                                                                                              |                                                                                                                                                                                                                                                                                                                                                                                                                                             |
| BLDG ADDRESS 418 Eagle Grest Ct. TA                                                                                                                                                                                                                                                                  | x SCHEDULE NO. 2945-174-29-01                                                                                                                                                                                                                                                                                                                                                                                                               |
| SUBDIVISION Earle Crest so                                                                                                                                                                                                                                                                           |                                                                                                                                                                                                                                                                                                                                                                                                                                             |
| FILING 6 BLK \$9 LOT 17 SQ                                                                                                                                                                                                                                                                           | . FT. OF EXISTING BLDG(S)                                                                                                                                                                                                                                                                                                                                                                                                                   |
| "OWNER Eagle Crest L.L.C. NO                                                                                                                                                                                                                                                                         | OF DWELLING UNITS                                                                                                                                                                                                                                                                                                                                                                                                                           |
| "ADDRESS 759 Horizon Jr. Ste A.                                                                                                                                                                                                                                                                      | FORE: 8 AFTER: 1 THIS CONSTRUCTION                                                                                                                                                                                                                                                                                                                                                                                                          |
|                                                                                                                                                                                                                                                                                                      | OF BLDGS ON PARCEL                                                                                                                                                                                                                                                                                                                                                                                                                          |
| (2) APPLICANT Dennis Granum us                                                                                                                                                                                                                                                                       | E OF EXISTING BLOGS Single family reside                                                                                                                                                                                                                                                                                                                                                                                                    |
| 12 ADDRESS 759 Horizon Dr. Ste ADE                                                                                                                                                                                                                                                                   | SCRIPTION OF WORK AND INTENDED USE: Construct                                                                                                                                                                                                                                                                                                                                                                                               |
| (2) TELEPHONE 243-4890 5                                                                                                                                                                                                                                                                             | Single family residence                                                                                                                                                                                                                                                                                                                                                                                                                     |
|                                                                                                                                                                                                                                                                                                      | wing all existing and proposed structure location(s), parking,                                                                                                                                                                                                                                                                                                                                                                              |
| setuations to an property miles, myress/egress to the property,                                                                                                                                                                                                                                      | and an easements and rights-or-way which about the parcer.                                                                                                                                                                                                                                                                                                                                                                                  |
| THIS SECTION TO BE COMPLETED BY COMM                                                                                                                                                                                                                                                                 |                                                                                                                                                                                                                                                                                                                                                                                                                                             |
|                                                                                                                                                                                                                                                                                                      |                                                                                                                                                                                                                                                                                                                                                                                                                                             |
| THIS SECTION TO BE COMPLETED BY COMM<br>ZONE                                                                                                                                                                                                                                                         |                                                                                                                                                                                                                                                                                                                                                                                                                                             |
| Image: THIS SECTION TO BE COMPLETED BY COMM         ZONE       PR-4         SETBACKS: Front                                                                                                                                                                                                          | IUNITY DEVELOPMENT DEPARTMENT STAFF 📾<br>Maximum coverage of lot by structures                                                                                                                                                                                                                                                                                                                                                              |
| Image: THIS SECTION TO BE COMPLETED BY COMM         ZONE       PR-4         SETBACKS: Front       from property line (PL)         or       from center of ROW, whichever is greater         Side       from PL         Rear       from PL         QS       per blag envelopes                        | IUNITY DEVELOPMENT DEPARTMENT STAFF Taken Maximum coverage of lot by structures Parking Req'mt                                                                                                                                                                                                                                                                                                                                              |
| THIS SECTION TO BE COMPLETED BY COMM<br>ZONE                                                                                                                                                                                                                                                         | IUNITY DEVELOPMENT DEPARTMENT STAFF Taken Maximum coverage of lot by structures Parking Req'mt                                                                                                                                                                                                                                                                                                                                              |
| Image: THIS SECTION TO BE COMPLETED BY COMM         ZONE       PR-4         SETBACKS: Front       from property line (PL)         or       from center of ROW, whichever is greater         Side       from PL         Rear       from PL         AS       per bidg envelopes         Maximum Height | Maximum coverage of lot by structures<br>Parking Req'mt<br>Special Conditions<br>CENS.T. 14 T.ZONE 96 ANNX#<br>d, in writing, by the Director of the Community Development<br>ot be occupied until a final inspection has been completed and<br>Department (Section 305, Uniform Building Code).<br>information is correct; 1 agree to comply with any and all codes,<br>project. 1 understand that failure to comply shall result in legal |