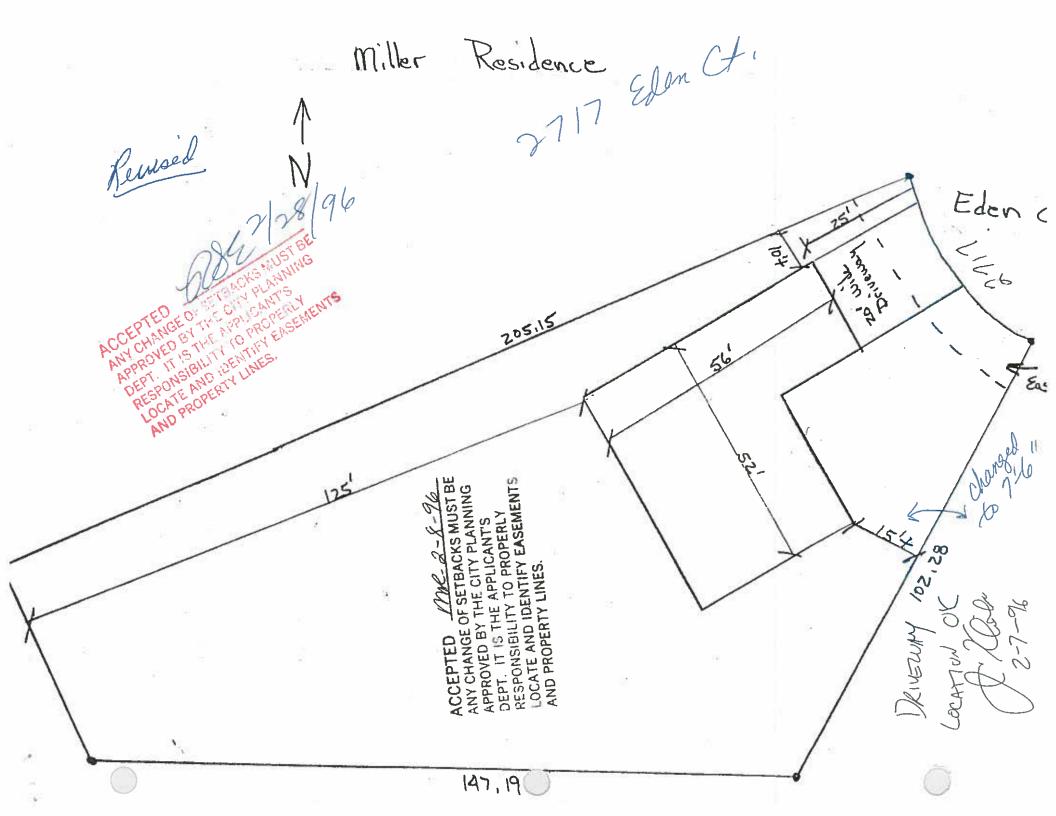

|                                                                                                                                                                                                                                                                                                      | BLDG PERMIT NO.                                                                                                                                                                                                                                                                                                                                                                                                                             |
|------------------------------------------------------------------------------------------------------------------------------------------------------------------------------------------------------------------------------------------------------------------------------------------------------|---------------------------------------------------------------------------------------------------------------------------------------------------------------------------------------------------------------------------------------------------------------------------------------------------------------------------------------------------------------------------------------------------------------------------------------------|
| FEE\$ 292 school<br>TCP\$ 500                                                                                                                                                                                                                                                                        | BLUG PERMIT NO.                                                                                                                                                                                                                                                                                                                                                                                                                             |
| PLANNING                                                                                                                                                                                                                                                                                             | CLEARANCE                                                                                                                                                                                                                                                                                                                                                                                                                                   |
|                                                                                                                                                                                                                                                                                                      | l and Accessory Structures)<br><u>y Development Department</u>                                                                                                                                                                                                                                                                                                                                                                              |
| I THIS SECTION TO BE CO                                                                                                                                                                                                                                                                              |                                                                                                                                                                                                                                                                                                                                                                                                                                             |
| BLDG ADDRESS 418 Eagle Grest Ct. TA                                                                                                                                                                                                                                                                  | x SCHEDULE NO. 2945-174-29-01                                                                                                                                                                                                                                                                                                                                                                                                               |
| SUBDIVISION Earle Crest so                                                                                                                                                                                                                                                                           |                                                                                                                                                                                                                                                                                                                                                                                                                                             |
| FILING 6 BLK \$9 LOT 17 SQ                                                                                                                                                                                                                                                                           | . FT. OF EXISTING BLDG(S)                                                                                                                                                                                                                                                                                                                                                                                                                   |
| "OWNER Eagle Crest L.L.C. NO                                                                                                                                                                                                                                                                         | OF DWELLING UNITS                                                                                                                                                                                                                                                                                                                                                                                                                           |
| "ADDRESS 759 Horizon Jr. Ste A.                                                                                                                                                                                                                                                                      | FORE: 8 AFTER: 1 THIS CONSTRUCTION                                                                                                                                                                                                                                                                                                                                                                                                          |
|                                                                                                                                                                                                                                                                                                      | OF BLDGS ON PARCEL                                                                                                                                                                                                                                                                                                                                                                                                                          |
| (2) APPLICANT Dennis Granum us                                                                                                                                                                                                                                                                       | E OF EXISTING BLOGS Single family reside                                                                                                                                                                                                                                                                                                                                                                                                    |
| 12 ADDRESS 759 Horizon Dr. Ste ADE                                                                                                                                                                                                                                                                   | SCRIPTION OF WORK AND INTENDED USE: Construct                                                                                                                                                                                                                                                                                                                                                                                               |
| (2) TELEPHONE 243-4890 5                                                                                                                                                                                                                                                                             | Single family residence                                                                                                                                                                                                                                                                                                                                                                                                                     |
|                                                                                                                                                                                                                                                                                                      | wing all existing and proposed structure location(s), parking,                                                                                                                                                                                                                                                                                                                                                                              |
| setuations to an property miles, myress/egress to the property,                                                                                                                                                                                                                                      | and an easements and rights-or-way which about the parcer.                                                                                                                                                                                                                                                                                                                                                                                  |
| THIS SECTION TO BE COMPLETED BY COMM                                                                                                                                                                                                                                                                 |                                                                                                                                                                                                                                                                                                                                                                                                                                             |
|                                                                                                                                                                                                                                                                                                      |                                                                                                                                                                                                                                                                                                                                                                                                                                             |
| THIS SECTION TO BE COMPLETED BY COMM<br>ZONE                                                                                                                                                                                                                                                         |                                                                                                                                                                                                                                                                                                                                                                                                                                             |
| Image: THIS SECTION TO BE COMPLETED BY COMM         ZONE       PR-4         SETBACKS: Front                                                                                                                                                                                                          | IUNITY DEVELOPMENT DEPARTMENT STAFF 📾<br>Maximum coverage of lot by structures                                                                                                                                                                                                                                                                                                                                                              |
| Image: THIS SECTION TO BE COMPLETED BY COMM         ZONE       PR-4         SETBACKS: Front       from property line (PL)         or       from center of ROW, whichever is greater         Side       from PL         Rear       from PL         QS       per blag envelopes                        | IUNITY DEVELOPMENT DEPARTMENT STAFF Taken Maximum coverage of lot by structures Parking Req'mt                                                                                                                                                                                                                                                                                                                                              |
| THIS SECTION TO BE COMPLETED BY COMM<br>ZONE                                                                                                                                                                                                                                                         | IUNITY DEVELOPMENT DEPARTMENT STAFF Taken Maximum coverage of lot by structures Parking Req'mt                                                                                                                                                                                                                                                                                                                                              |
| Image: THIS SECTION TO BE COMPLETED BY COMM         ZONE       PR-4         SETBACKS: Front       from property line (PL)         or       from center of ROW, whichever is greater         Side       from PL         Rear       from PL         AS       per bidg envelopes         Maximum Height | Maximum coverage of lot by structures<br>Parking Req'mt<br>Special Conditions<br>CENS.T. 14 T.ZONE 96 ANNX#<br>d, in writing, by the Director of the Community Development<br>ot be occupied until a final inspection has been completed and<br>Department (Section 305, Uniform Building Code).<br>information is correct; 1 agree to comply with any and all codes,<br>project. 1 understand that failure to comply shall result in legal |