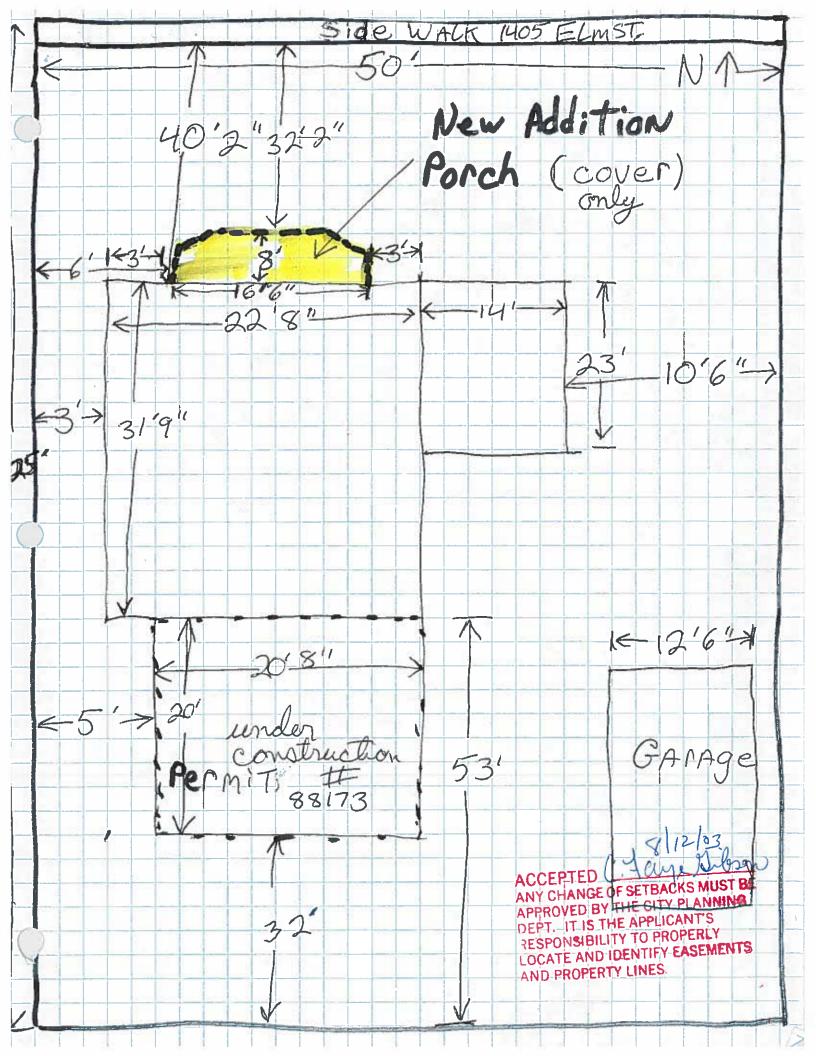

| FEE \$ PLANNING CLEA                                                                                                                                                                                                                                                                                                                                         | ARANCE (b) BLDG PERMIT NO.                                                                            |
|--------------------------------------------------------------------------------------------------------------------------------------------------------------------------------------------------------------------------------------------------------------------------------------------------------------------------------------------------------------|-------------------------------------------------------------------------------------------------------|
| TCP\$ (Single Family Residential and A                                                                                                                                                                                                                                                                                                                       |                                                                                                       |
| SIF\$                                                                                                                                                                                                                                                                                                                                                        | 7 Sant Department                                                                                     |
| Building Address 1985 ECM                                                                                                                                                                                                                                                                                                                                    | No. of Existing Bldgs Proposed                                                                        |
| Parcel No. 2945-123-00-016                                                                                                                                                                                                                                                                                                                                   | Sq. Ft. of Existing Bldgs 1105 Proposed                                                               |
|                                                                                                                                                                                                                                                                                                                                                              | 60.60-                                                                                                |
| Subdivision                                                                                                                                                                                                                                                                                                                                                  | Sq. Ft. of Lot / Parcel 6250                                                                          |
| Filing Block Lot                                                                                                                                                                                                                                                                                                                                             | Sq. Ft. Coverage of Lot by Structures & Impervious Surface (Total Existing & Proposed)                |
| OWNER INFORMATION:                                                                                                                                                                                                                                                                                                                                           | DESCRIPTION OF WORK & INTENDED USE:                                                                   |
| Name Steve Frame                                                                                                                                                                                                                                                                                                                                             |                                                                                                       |
| Address 1405 ELM ST.                                                                                                                                                                                                                                                                                                                                         | New Single Family Home (*check type below) Interior Remodel  Other (please specify):  Addition  Cover |
| City / State / Zip Grawd Jct Co. 8/50                                                                                                                                                                                                                                                                                                                        | 01009                                                                                                 |
| APPLICANT INFORMATION:                                                                                                                                                                                                                                                                                                                                       | *TYPE OF HOME PROPOSED:                                                                               |
| Name SAM &                                                                                                                                                                                                                                                                                                                                                   | Site Built Manufactured Home (UBC) Manufactured Home (HUD)                                            |
| Address                                                                                                                                                                                                                                                                                                                                                      | Other (please specify):                                                                               |
| City / State / Zip                                                                                                                                                                                                                                                                                                                                           | NOTES:                                                                                                |
| Telephone (970) 270-2662                                                                                                                                                                                                                                                                                                                                     |                                                                                                       |
|                                                                                                                                                                                                                                                                                                                                                              | xisting & proposed structure location(s), parking, setbacks to all                                    |
| property lines, Ingress/egress to the property, driveway location                                                                                                                                                                                                                                                                                            | on & width & all easements & rights-of-way which abut the parcel.                                     |
| 0 0 1                                                                                                                                                                                                                                                                                                                                                        | MUNITY DEVELOPMENT DEPARTMENT STAFF                                                                   |
| ZONE RMF-16                                                                                                                                                                                                                                                                                                                                                  | Maximum coverage of lot by structures                                                                 |
| SETBACKS: Front  from property line (PL)                                                                                                                                                                                                                                                                                                                     | Permanent Foundation Required: YESNO                                                                  |
| Side 5 from PL Rear / 0 from PL                                                                                                                                                                                                                                                                                                                              | Parking Requirement                                                                                   |
| Maximum Height of Structure(s) 35'                                                                                                                                                                                                                                                                                                                           | Special Conditions_                                                                                   |
| Driveway                                                                                                                                                                                                                                                                                                                                                     |                                                                                                       |
| Voting District Location Approval(Engineer's Initials                                                                                                                                                                                                                                                                                                        |                                                                                                       |
| Modifications to this Planning Clearance must be approved, in writing, by the Community Development Department. The structure authorized by this application cannot be occupied until a final inspection has been completed and a Certificate of Occupancy has been issued, if applicable, by the Building Department (Section 305, Uniform Building Code).  |                                                                                                       |
| I hereby acknowledge that I have read this application and the information is correct; I agree to comply with any and all codes, ordinances, laws, regulations or restrictions which apply to the project. I understand that failure to comply shall result in legal action, which may include but not necessarily be limited to non-use of the building(s). |                                                                                                       |
| Applicant Signature                                                                                                                                                                                                                                                                                                                                          | Date 8/12/03                                                                                          |
| Department Approval C + and Down Date \$1/2/03                                                                                                                                                                                                                                                                                                               |                                                                                                       |
| Additional water and/or sewer tap fee(s) are required: YE                                                                                                                                                                                                                                                                                                    |                                                                                                       |