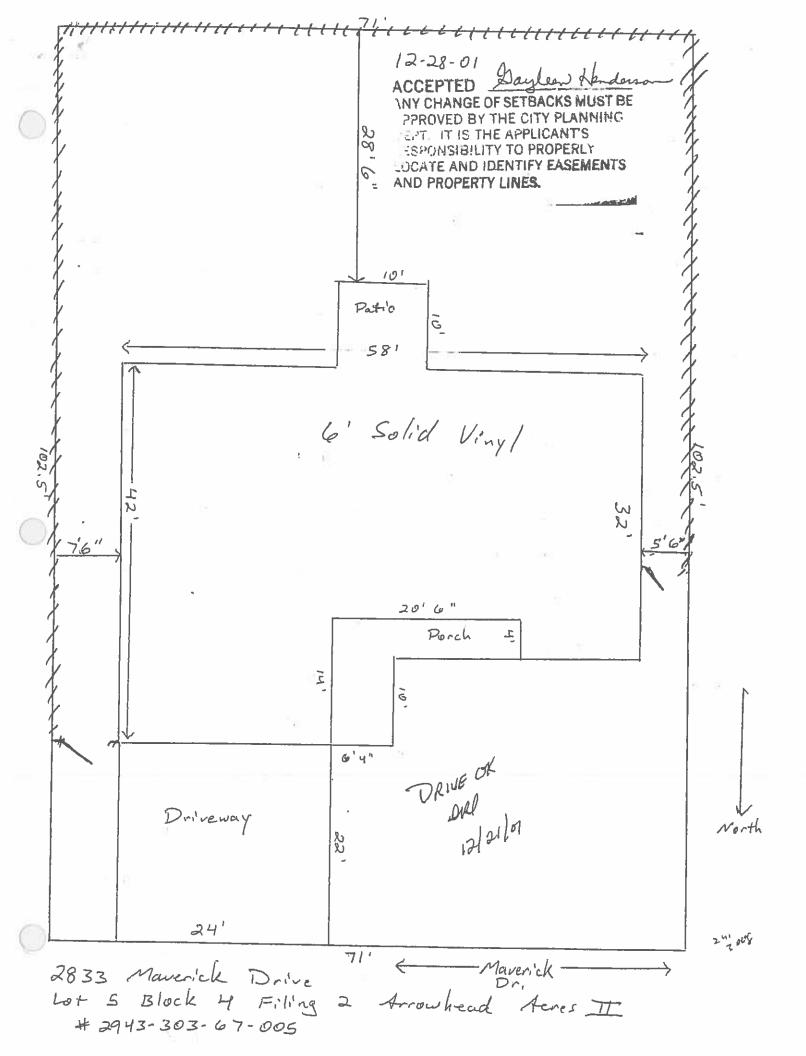

## GRAND JUNCTION COMMUNITY DEVELOPMENT DEPARTMENT

| ■ THIS SECTION TO BE COMPLETED BY APPLICANT ■                                                                                                                                                                                                                                                                                                                                                                                                                                  |                                                                                                                                                                                                                    |
|--------------------------------------------------------------------------------------------------------------------------------------------------------------------------------------------------------------------------------------------------------------------------------------------------------------------------------------------------------------------------------------------------------------------------------------------------------------------------------|--------------------------------------------------------------------------------------------------------------------------------------------------------------------------------------------------------------------|
| PROPERTY ADDRESS: 2833 Maverick Dr.                                                                                                                                                                                                                                                                                                                                                                                                                                            | ₱ PLOT PLAN                                                                                                                                                                                                        |
| PROPERTY TAX NO: 2943-303-67-005                                                                                                                                                                                                                                                                                                                                                                                                                                               | see attached                                                                                                                                                                                                       |
| SUBDIVISION: Arrowhead Acres II                                                                                                                                                                                                                                                                                                                                                                                                                                                | 340 0000                                                                                                                                                                                                           |
| PROPERTY OWNER: Bill Sweitzel                                                                                                                                                                                                                                                                                                                                                                                                                                                  |                                                                                                                                                                                                                    |
| OWNER'S PHONE: 241 - 3008                                                                                                                                                                                                                                                                                                                                                                                                                                                      |                                                                                                                                                                                                                    |
| OWNER'S ADDRESS: Same                                                                                                                                                                                                                                                                                                                                                                                                                                                          |                                                                                                                                                                                                                    |
| CONTRACTOR NAME: Bookeliff Fence Winy /                                                                                                                                                                                                                                                                                                                                                                                                                                        |                                                                                                                                                                                                                    |
| CONTRACTOR'S PHONE: 523-7827                                                                                                                                                                                                                                                                                                                                                                                                                                                   |                                                                                                                                                                                                                    |
| CONTRACTOR'S ADDRESS: 469 Pera St.                                                                                                                                                                                                                                                                                                                                                                                                                                             |                                                                                                                                                                                                                    |
| FENCE MATERIAL & HEIGHT: 6 1 Viny/                                                                                                                                                                                                                                                                                                                                                                                                                                             |                                                                                                                                                                                                                    |
| ♠ Plot plan must show property lines and property dimensions, all easements, all rights-of-way, all structures, all setbacks from property lines, & fence height(s). NOTE: PROPERTY LINE IS LIKELY ONE FOOT OR MORE BEHIND THE SIDEWALK.                                                                                                                                                                                                                                       |                                                                                                                                                                                                                    |
|                                                                                                                                                                                                                                                                                                                                                                                                                                                                                |                                                                                                                                                                                                                    |
| # THIS SECTION TO BE COMPLETED BY COMMUNITY DEVELOPMENT DEPARTMENT STAFF *                                                                                                                                                                                                                                                                                                                                                                                                     |                                                                                                                                                                                                                    |
| ZONE RMF-S                                                                                                                                                                                                                                                                                                                                                                                                                                                                     | SETBACKS: Front 20 from property line (PL) or                                                                                                                                                                      |
| SPECIAL CONDITIONS                                                                                                                                                                                                                                                                                                                                                                                                                                                             | from center of ROW, whichever is greater.                                                                                                                                                                          |
|                                                                                                                                                                                                                                                                                                                                                                                                                                                                                | Side from PL Rear from PL                                                                                                                                                                                          |
|                                                                                                                                                                                                                                                                                                                                                                                                                                                                                |                                                                                                                                                                                                                    |
| Fences exceeding six feet in height require a separate permit from the City/County Building Department. A fence constructed on a corner lot that extends past the rear of the house along the side yard or abuts an alley requires approval from the City Engineer (Section 4.1.J of the Grand Junction Zoning and Development Code).  The owner/applicant must correctly identify all property lines, easements, and rights-of-way and ensure the fence is located within the |                                                                                                                                                                                                                    |
| property's boundaries. Covenants, conditions, restrictions, easem fence(s). The owner/applicant is responsible for compliance with coveasements may be subject to removal at the property owner's sole as approved in this fence permit must be approved, in writing, by the Co                                                                                                                                                                                                | ents and/or rights-of-way may restrict or prohibit the placement of<br>enants, conditions, and restrictions which may apply. Fences built in<br>nd absolute expense. Any modification of design and/or material as |
| I hereby acknowledge that I have read this application and the information and plot plan are correct; I agree to comply with any and all codes, ordinances, laws, regulations, or restrictions which apply. I understand that failure to comply shall result in legal action, which may include but not necessarily be limited to removal of the fence(s) at the owner's cost.                                                                                                 |                                                                                                                                                                                                                    |
| Applicant's Signature Faul Lab                                                                                                                                                                                                                                                                                                                                                                                                                                                 | Date 6-26-03                                                                                                                                                                                                       |
| Community Development's Approval                                                                                                                                                                                                                                                                                                                                                                                                                                               | Date 424/03                                                                                                                                                                                                        |
| City Engineer's Approval (if required)                                                                                                                                                                                                                                                                                                                                                                                                                                         | Date                                                                                                                                                                                                               |