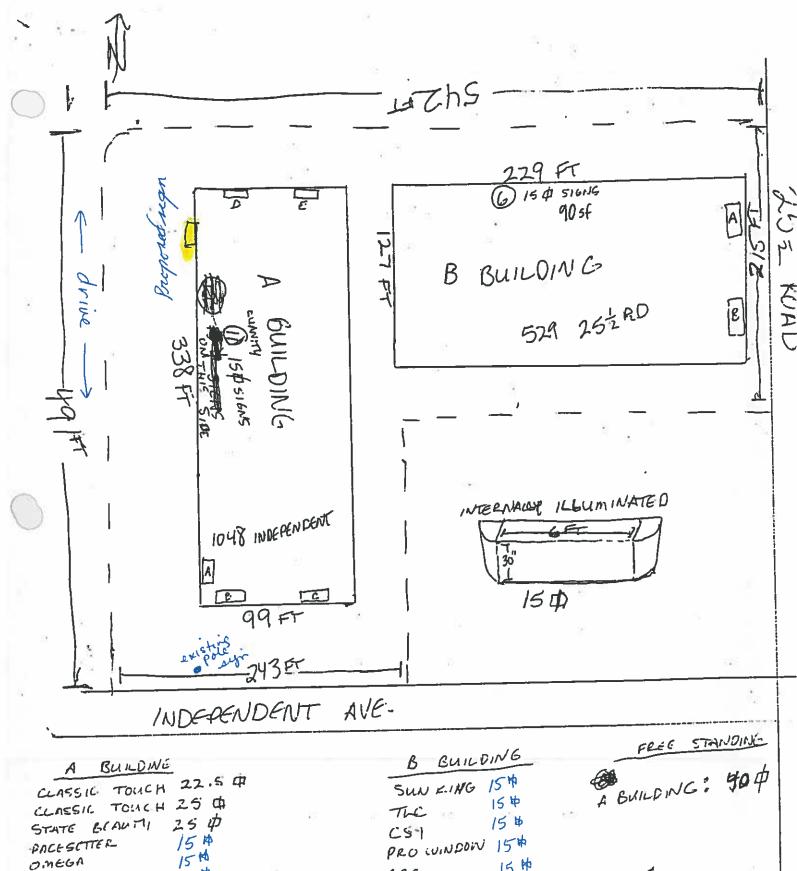

|            | V.                           |                                                               |                                                                                                                                                                                                                                                                                                                                                                                                                                                                                                                                                                                                                                                                                                                                                                                                                                                                                                                                                                                                                                                                                                                                                                                                                                                                                                                                                                                                                                                                                                                                                                                                                                                                                                                                                                                                                                                                                                                                                                                                                                                                                                                                |                              |
|------------|------------------------------|---------------------------------------------------------------|--------------------------------------------------------------------------------------------------------------------------------------------------------------------------------------------------------------------------------------------------------------------------------------------------------------------------------------------------------------------------------------------------------------------------------------------------------------------------------------------------------------------------------------------------------------------------------------------------------------------------------------------------------------------------------------------------------------------------------------------------------------------------------------------------------------------------------------------------------------------------------------------------------------------------------------------------------------------------------------------------------------------------------------------------------------------------------------------------------------------------------------------------------------------------------------------------------------------------------------------------------------------------------------------------------------------------------------------------------------------------------------------------------------------------------------------------------------------------------------------------------------------------------------------------------------------------------------------------------------------------------------------------------------------------------------------------------------------------------------------------------------------------------------------------------------------------------------------------------------------------------------------------------------------------------------------------------------------------------------------------------------------------------------------------------------------------------------------------------------------------------|------------------------------|
| BUSIN      | ESS NAME XELON PLATE (       | wester hal Estate co                                          | NTRACTOR 5                                                                                                                                                                                                                                                                                                                                                                                                                                                                                                                                                                                                                                                                                                                                                                                                                                                                                                                                                                                                                                                                                                                                                                                                                                                                                                                                                                                                                                                                                                                                                                                                                                                                                                                                                                                                                                                                                                                                                                                                                                                                                                                     | an Fallers                   |
| STREE      | T ADDRESS 1048 Juden         | ender THA 116 LIE                                             | CENSE NO.                                                                                                                                                                                                                                                                                                                                                                                                                                                                                                                                                                                                                                                                                                                                                                                                                                                                                                                                                                                                                                                                                                                                                                                                                                                                                                                                                                                                                                                                                                                                                                                                                                                                                                                                                                                                                                                                                                                                                                                                                                                                                                                      | 2980251                      |
|            | RTY OWNER Ome on             |                                                               | The second secon | Independentare #A 109        |
| OWNE       | R ADDRESS 1048 Under         | rendentare A-201 TE                                           | LEPHONE NO                                                                                                                                                                                                                                                                                                                                                                                                                                                                                                                                                                                                                                                                                                                                                                                                                                                                                                                                                                                                                                                                                                                                                                                                                                                                                                                                                                                                                                                                                                                                                                                                                                                                                                                                                                                                                                                                                                                                                                                                                                                                                                                     | 241-6400                     |
| <b>X</b> 1 | . FLUSH WALL                 | 2 Square Feet per Linear Foo                                  |                                                                                                                                                                                                                                                                                                                                                                                                                                                                                                                                                                                                                                                                                                                                                                                                                                                                                                                                                                                                                                                                                                                                                                                                                                                                                                                                                                                                                                                                                                                                                                                                                                                                                                                                                                                                                                                                                                                                                                                                                                                                                                                                |                              |
| [] 2       | . ROOF                       | 2 Square Feet per Linear Foo                                  |                                                                                                                                                                                                                                                                                                                                                                                                                                                                                                                                                                                                                                                                                                                                                                                                                                                                                                                                                                                                                                                                                                                                                                                                                                                                                                                                                                                                                                                                                                                                                                                                                                                                                                                                                                                                                                                                                                                                                                                                                                                                                                                                |                              |
| [] 3       | . FREE-STANDING              | 2 Traffic Lanes - 0.75 Square                                 |                                                                                                                                                                                                                                                                                                                                                                                                                                                                                                                                                                                                                                                                                                                                                                                                                                                                                                                                                                                                                                                                                                                                                                                                                                                                                                                                                                                                                                                                                                                                                                                                                                                                                                                                                                                                                                                                                                                                                                                                                                                                                                                                |                              |
| F 1 4      | . PROJECTING                 | 4 or more Traffic Lanes - 1.5<br>0.5 Square Feet per each Lin |                                                                                                                                                                                                                                                                                                                                                                                                                                                                                                                                                                                                                                                                                                                                                                                                                                                                                                                                                                                                                                                                                                                                                                                                                                                                                                                                                                                                                                                                                                                                                                                                                                                                                                                                                                                                                                                                                                                                                                                                                                                                                                                                |                              |
| [] 5       |                              |                                                               |                                                                                                                                                                                                                                                                                                                                                                                                                                                                                                                                                                                                                                                                                                                                                                                                                                                                                                                                                                                                                                                                                                                                                                                                                                                                                                                                                                                                                                                                                                                                                                                                                                                                                                                                                                                                                                                                                                                                                                                                                                                                                                                                | are Feet or < 15 Square Feet |
|            |                              |                                                               |                                                                                                                                                                                                                                                                                                                                                                                                                                                                                                                                                                                                                                                                                                                                                                                                                                                                                                                                                                                                                                                                                                                                                                                                                                                                                                                                                                                                                                                                                                                                                                                                                                                                                                                                                                                                                                                                                                                                                                                                                                                                                                                                |                              |
| 1          | ] Externally Illuminated     | Internally Illu                                               | minated                                                                                                                                                                                                                                                                                                                                                                                                                                                                                                                                                                                                                                                                                                                                                                                                                                                                                                                                                                                                                                                                                                                                                                                                                                                                                                                                                                                                                                                                                                                                                                                                                                                                                                                                                                                                                                                                                                                                                                                                                                                                                                                        | [ ] Non-Illuminated          |
| )          | A 6 D 4 6 //                 | - C - F                                                       |                                                                                                                                                                                                                                                                                                                                                                                                                                                                                                                                                                                                                                                                                                                                                                                                                                                                                                                                                                                                                                                                                                                                                                                                                                                                                                                                                                                                                                                                                                                                                                                                                                                                                                                                                                                                                                                                                                                                                                                                                                                                                                                                |                              |
| (1 - 5)    | Area of Proposed Sign        |                                                               |                                                                                                                                                                                                                                                                                                                                                                                                                                                                                                                                                                                                                                                                                                                                                                                                                                                                                                                                                                                                                                                                                                                                                                                                                                                                                                                                                                                                                                                                                                                                                                                                                                                                                                                                                                                                                                                                                                                                                                                                                                                                                                                                |                              |
| (1,2,4)    | Building Facade 338          |                                                               |                                                                                                                                                                                                                                                                                                                                                                                                                                                                                                                                                                                                                                                                                                                                                                                                                                                                                                                                                                                                                                                                                                                                                                                                                                                                                                                                                                                                                                                                                                                                                                                                                                                                                                                                                                                                                                                                                                                                                                                                                                                                                                                                |                              |
| (1 - 4)    | Street Frontage 243          | Linear Feet                                                   |                                                                                                                                                                                                                                                                                                                                                                                                                                                                                                                                                                                                                                                                                                                                                                                                                                                                                                                                                                                                                                                                                                                                                                                                                                                                                                                                                                                                                                                                                                                                                                                                                                                                                                                                                                                                                                                                                                                                                                                                                                                                                                                                |                              |
| (2,4,5)    | Height to Top of Sign        | Feet Clearance to Grade                                       | Feet                                                                                                                                                                                                                                                                                                                                                                                                                                                                                                                                                                                                                                                                                                                                                                                                                                                                                                                                                                                                                                                                                                                                                                                                                                                                                                                                                                                                                                                                                                                                                                                                                                                                                                                                                                                                                                                                                                                                                                                                                                                                                                                           | (BUILDING A)                 |
| (5)        | Distance from all Existing O | ff-Premise Signs within 600 Feet                              | Feet                                                                                                                                                                                                                                                                                                                                                                                                                                                                                                                                                                                                                                                                                                                                                                                                                                                                                                                                                                                                                                                                                                                                                                                                                                                                                                                                                                                                                                                                                                                                                                                                                                                                                                                                                                                                                                                                                                                                                                                                                                                                                                                           | INDEREMOENT ALLOWANCE        |
| Existin    | ng Signage/Type:             |                                                               |                                                                                                                                                                                                                                                                                                                                                                                                                                                                                                                                                                                                                                                                                                                                                                                                                                                                                                                                                                                                                                                                                                                                                                                                                                                                                                                                                                                                                                                                                                                                                                                                                                                                                                                                                                                                                                                                                                                                                                                                                                                                                                                                | FOR OFFICE USE ONLY          |
| 40-35433   | Soe attacked &               | USH 2375 Sq. F                                                | Signage                                                                                                                                                                                                                                                                                                                                                                                                                                                                                                                                                                                                                                                                                                                                                                                                                                                                                                                                                                                                                                                                                                                                                                                                                                                                                                                                                                                                                                                                                                                                                                                                                                                                                                                                                                                                                                                                                                                                                                                                                                                                                                                        | Allowed on Parcel:           |

| Total Existing: | 277.5 | Sq. Ft. | Total Allowed: | 676 | Sq. Ft. |
|-----------------|-------|---------|----------------|-----|---------|
| COMMENTS:       |       |         |                |     |         |

40

Sq. Ft.

Sa. Ft.

NOTE: No sign may exceed 300 square feet. A separate sign clearance is required for each sign. Attach a sketch of proposed and existing signage including types, dimensions, lettering, abutting streets, alleys, easements, property lines, and locations. A SEPARATE PERMIT FROM THE BUILDING DEPARTMENT IS REQUIRED.