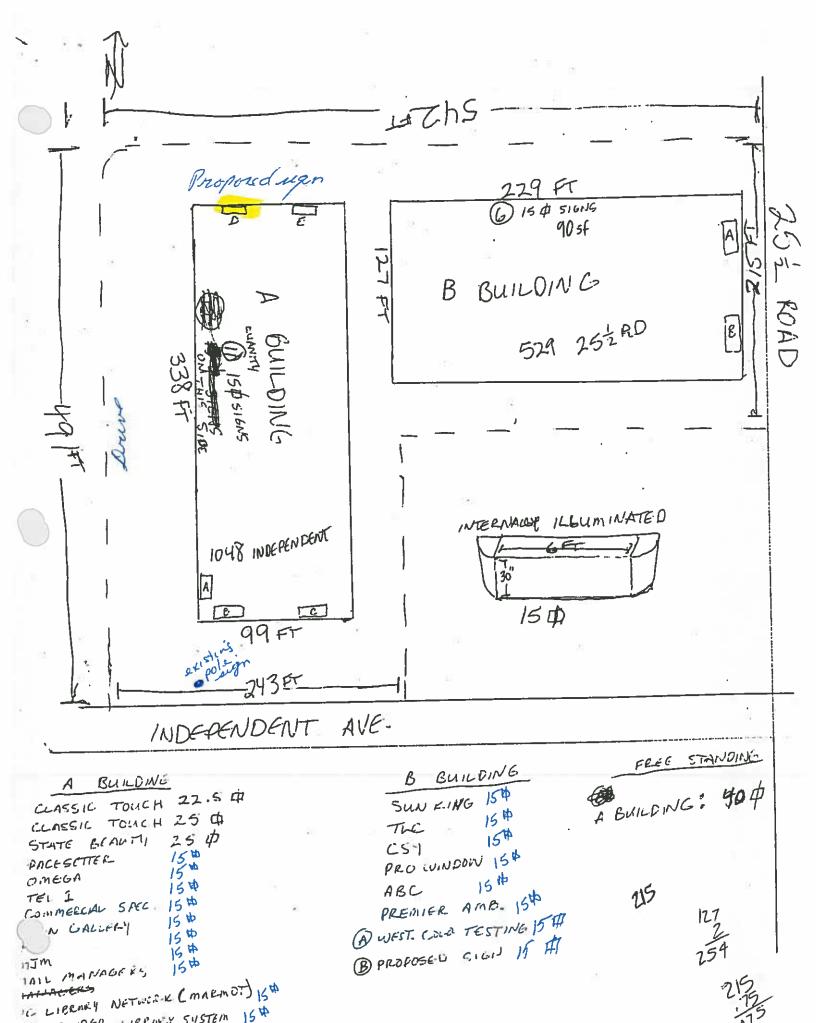

|            | V.                           |                                                               |                                                                                                                                                                                                                                                                                                                                                                                                                                                                                                                                                                                                                                                                                                                                                                                                                                                                                                                                                                                                                                                                                                                                                                                                                                                                                                                                                                                                                                                                                                                                                                                                                                                                                                                                                                                                                                                                                                                                                                                                                                                                                                                                |                              |
|------------|------------------------------|---------------------------------------------------------------|--------------------------------------------------------------------------------------------------------------------------------------------------------------------------------------------------------------------------------------------------------------------------------------------------------------------------------------------------------------------------------------------------------------------------------------------------------------------------------------------------------------------------------------------------------------------------------------------------------------------------------------------------------------------------------------------------------------------------------------------------------------------------------------------------------------------------------------------------------------------------------------------------------------------------------------------------------------------------------------------------------------------------------------------------------------------------------------------------------------------------------------------------------------------------------------------------------------------------------------------------------------------------------------------------------------------------------------------------------------------------------------------------------------------------------------------------------------------------------------------------------------------------------------------------------------------------------------------------------------------------------------------------------------------------------------------------------------------------------------------------------------------------------------------------------------------------------------------------------------------------------------------------------------------------------------------------------------------------------------------------------------------------------------------------------------------------------------------------------------------------------|------------------------------|
| BUSIN      | ESS NAME XELON PLATE (       | wester hal Estate co                                          | NTRACTOR 5                                                                                                                                                                                                                                                                                                                                                                                                                                                                                                                                                                                                                                                                                                                                                                                                                                                                                                                                                                                                                                                                                                                                                                                                                                                                                                                                                                                                                                                                                                                                                                                                                                                                                                                                                                                                                                                                                                                                                                                                                                                                                                                     | an Fallers                   |
| STREE      | T ADDRESS 1048 Juden         | ender THA 116 LIE                                             | CENSE NO.                                                                                                                                                                                                                                                                                                                                                                                                                                                                                                                                                                                                                                                                                                                                                                                                                                                                                                                                                                                                                                                                                                                                                                                                                                                                                                                                                                                                                                                                                                                                                                                                                                                                                                                                                                                                                                                                                                                                                                                                                                                                                                                      | 2980251                      |
|            | RTY OWNER Ome on             |                                                               | The second secon | Independentare #A 109        |
| OWNE       | R ADDRESS 1048 Under         | rendentare A-201 TE                                           | LEPHONE NO                                                                                                                                                                                                                                                                                                                                                                                                                                                                                                                                                                                                                                                                                                                                                                                                                                                                                                                                                                                                                                                                                                                                                                                                                                                                                                                                                                                                                                                                                                                                                                                                                                                                                                                                                                                                                                                                                                                                                                                                                                                                                                                     | 241-6400                     |
| <b>X</b> 1 | . FLUSH WALL                 | 2 Square Feet per Linear Foo                                  |                                                                                                                                                                                                                                                                                                                                                                                                                                                                                                                                                                                                                                                                                                                                                                                                                                                                                                                                                                                                                                                                                                                                                                                                                                                                                                                                                                                                                                                                                                                                                                                                                                                                                                                                                                                                                                                                                                                                                                                                                                                                                                                                |                              |
| [] 2       | . ROOF                       | 2 Square Feet per Linear Foo                                  |                                                                                                                                                                                                                                                                                                                                                                                                                                                                                                                                                                                                                                                                                                                                                                                                                                                                                                                                                                                                                                                                                                                                                                                                                                                                                                                                                                                                                                                                                                                                                                                                                                                                                                                                                                                                                                                                                                                                                                                                                                                                                                                                |                              |
| [] 3       | . FREE-STANDING              | 2 Traffic Lanes - 0.75 Square                                 |                                                                                                                                                                                                                                                                                                                                                                                                                                                                                                                                                                                                                                                                                                                                                                                                                                                                                                                                                                                                                                                                                                                                                                                                                                                                                                                                                                                                                                                                                                                                                                                                                                                                                                                                                                                                                                                                                                                                                                                                                                                                                                                                |                              |
| F 1 4      | . PROJECTING                 | 4 or more Traffic Lanes - 1.5<br>0.5 Square Feet per each Lin |                                                                                                                                                                                                                                                                                                                                                                                                                                                                                                                                                                                                                                                                                                                                                                                                                                                                                                                                                                                                                                                                                                                                                                                                                                                                                                                                                                                                                                                                                                                                                                                                                                                                                                                                                                                                                                                                                                                                                                                                                                                                                                                                |                              |
| [] 5       |                              |                                                               |                                                                                                                                                                                                                                                                                                                                                                                                                                                                                                                                                                                                                                                                                                                                                                                                                                                                                                                                                                                                                                                                                                                                                                                                                                                                                                                                                                                                                                                                                                                                                                                                                                                                                                                                                                                                                                                                                                                                                                                                                                                                                                                                | are Feet or < 15 Square Feet |
|            |                              |                                                               |                                                                                                                                                                                                                                                                                                                                                                                                                                                                                                                                                                                                                                                                                                                                                                                                                                                                                                                                                                                                                                                                                                                                                                                                                                                                                                                                                                                                                                                                                                                                                                                                                                                                                                                                                                                                                                                                                                                                                                                                                                                                                                                                |                              |
| 1          | ] Externally Illuminated     | Internally Illu                                               | minated                                                                                                                                                                                                                                                                                                                                                                                                                                                                                                                                                                                                                                                                                                                                                                                                                                                                                                                                                                                                                                                                                                                                                                                                                                                                                                                                                                                                                                                                                                                                                                                                                                                                                                                                                                                                                                                                                                                                                                                                                                                                                                                        | [ ] Non-Illuminated          |
| )          | A 6 D 4 6 //                 | - C - F                                                       |                                                                                                                                                                                                                                                                                                                                                                                                                                                                                                                                                                                                                                                                                                                                                                                                                                                                                                                                                                                                                                                                                                                                                                                                                                                                                                                                                                                                                                                                                                                                                                                                                                                                                                                                                                                                                                                                                                                                                                                                                                                                                                                                |                              |
| (1 - 5)    | Area of Proposed Sign        |                                                               |                                                                                                                                                                                                                                                                                                                                                                                                                                                                                                                                                                                                                                                                                                                                                                                                                                                                                                                                                                                                                                                                                                                                                                                                                                                                                                                                                                                                                                                                                                                                                                                                                                                                                                                                                                                                                                                                                                                                                                                                                                                                                                                                |                              |
| (1,2,4)    | Building Facade 338          |                                                               |                                                                                                                                                                                                                                                                                                                                                                                                                                                                                                                                                                                                                                                                                                                                                                                                                                                                                                                                                                                                                                                                                                                                                                                                                                                                                                                                                                                                                                                                                                                                                                                                                                                                                                                                                                                                                                                                                                                                                                                                                                                                                                                                |                              |
| (1 - 4)    | Street Frontage 243          | Linear Feet                                                   |                                                                                                                                                                                                                                                                                                                                                                                                                                                                                                                                                                                                                                                                                                                                                                                                                                                                                                                                                                                                                                                                                                                                                                                                                                                                                                                                                                                                                                                                                                                                                                                                                                                                                                                                                                                                                                                                                                                                                                                                                                                                                                                                |                              |
| (2,4,5)    | Height to Top of Sign        | Feet Clearance to Grade                                       | Feet                                                                                                                                                                                                                                                                                                                                                                                                                                                                                                                                                                                                                                                                                                                                                                                                                                                                                                                                                                                                                                                                                                                                                                                                                                                                                                                                                                                                                                                                                                                                                                                                                                                                                                                                                                                                                                                                                                                                                                                                                                                                                                                           | (BUILDING A)                 |
| (5)        | Distance from all Existing O | ff-Premise Signs within 600 Feet                              | Feet                                                                                                                                                                                                                                                                                                                                                                                                                                                                                                                                                                                                                                                                                                                                                                                                                                                                                                                                                                                                                                                                                                                                                                                                                                                                                                                                                                                                                                                                                                                                                                                                                                                                                                                                                                                                                                                                                                                                                                                                                                                                                                                           | INDEREMOENT ALLOWANCE        |
| Existin    | ng Signage/Type:             |                                                               |                                                                                                                                                                                                                                                                                                                                                                                                                                                                                                                                                                                                                                                                                                                                                                                                                                                                                                                                                                                                                                                                                                                                                                                                                                                                                                                                                                                                                                                                                                                                                                                                                                                                                                                                                                                                                                                                                                                                                                                                                                                                                                                                | FOR OFFICE USE ONLY          |
| 40-35433   | Soe attacked &               | USH 2375 Sq. F                                                | Signage                                                                                                                                                                                                                                                                                                                                                                                                                                                                                                                                                                                                                                                                                                                                                                                                                                                                                                                                                                                                                                                                                                                                                                                                                                                                                                                                                                                                                                                                                                                                                                                                                                                                                                                                                                                                                                                                                                                                                                                                                                                                                                                        | Allowed on Parcel:           |

| Total Existing: | 277.5 | Sq. Ft. | Total Allowed: | 676 | Sq. Ft. |
|-----------------|-------|---------|----------------|-----|---------|
| COMMENTS:       |       |         |                |     |         |

40

Sq. Ft.

Sa. Ft.

NOTE: No sign may exceed 300 square feet. A separate sign clearance is required for each sign. Attach a sketch of proposed and existing signage including types, dimensions, lettering, abutting streets, alleys, easements, property lines, and locations. A SEPARATE PERMIT FROM THE BUILDING DEPARTMENT IS REQUIRED.