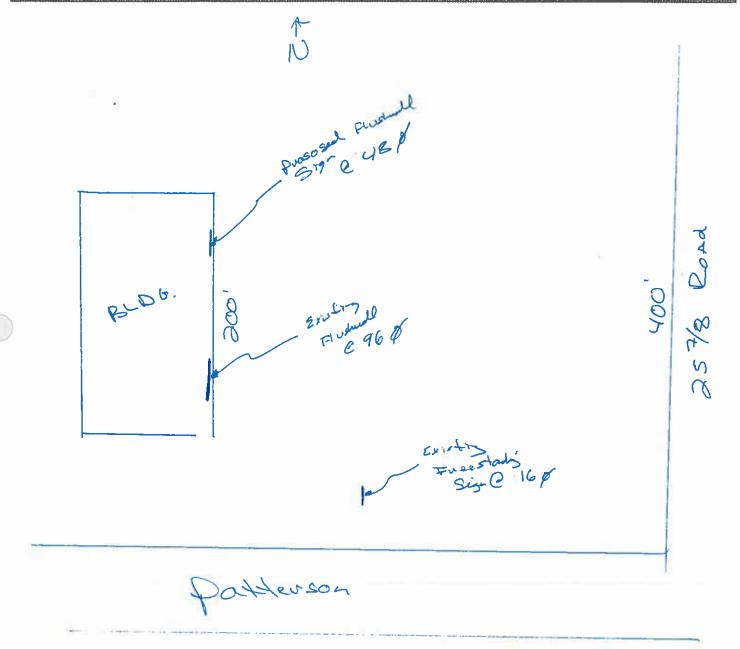

| OLOBADO                                                                                                                                              | SIGN CLEAR                                                                                                                                                                                                                     |                                                                                                                                          | Clearance No.                                                                                                                                                                             |
|------------------------------------------------------------------------------------------------------------------------------------------------------|--------------------------------------------------------------------------------------------------------------------------------------------------------------------------------------------------------------------------------|------------------------------------------------------------------------------------------------------------------------------------------|-------------------------------------------------------------------------------------------------------------------------------------------------------------------------------------------|
|                                                                                                                                                      | Community Development<br>250 North 5th Street                                                                                                                                                                                  | Department                                                                                                                               | Date Submitted 12114199                                                                                                                                                                   |
|                                                                                                                                                      | Grand Junction, CO 815                                                                                                                                                                                                         | 501                                                                                                                                      | Tax Schedule 2945-034-18-002                                                                                                                                                              |
|                                                                                                                                                      | (970) 244-1430                                                                                                                                                                                                                 |                                                                                                                                          | Zone PB                                                                                                                                                                                   |
| STREET ADDR<br>PROPERTY OW                                                                                                                           | ME Hi Fashion Fal<br>ESS 2584 Put<br>VNER AV30 LT<br>ESS Some                                                                                                                                                                  | FRO FRO                                                                                                                                  | CONTRACTOR Budis Signs<br>LICENSE NO. 2990100<br>ADDRESS 1055 UT2 Aug<br>TELEPHONE NO. 245- 2700                                                                                          |
| ] 2. ROO                                                                                                                                             |                                                                                                                                                                                                                                |                                                                                                                                          | ear Foot of Building Facade                                                                                                                                                               |
| ] 4. PROJ<br>] 5. OFF-1                                                                                                                              | 4 or4 or0.5 SPREMISESee #                                                                                                                                                                                                      | more Traffic Lan<br>Square Feet per ea<br>#3 Spacing Requi                                                                               | 5 Square Feet x Street Frontage<br>nes - 1.5 Square Feet x Street Frontage<br>ach Linear Foot of Building Facade<br>rements; Not > 300 Square Feet or < 15 Square Feet                    |
| ] 4. PROJ<br>] 5. OFF-1                                                                                                                              | 4 or<br>0.5 S                                                                                                                                                                                                                  | more Traffic Lan<br>Square Feet per ea<br>#3 Spacing Requi                                                                               | nes - 1.5 Square Feet x Street Frontage<br>ach Linear Foot of Building Facade                                                                                                             |
| ] 4. PROJ   ] 5. OFF-1   [] Extern   1 - 5) Area of   1,2,4) Buildin   1 - 4) Street   2 - 5) Height                                                 | 4 or<br>0.5 S<br>PREMISE See #<br>mally Illuminated<br>of Proposed Sign <u>48</u> Sc<br>ng Facade <u>200</u> Linear F<br>Frontage <u>400</u> Linear Fe<br>t to Top of Sign <u>16</u> Fee                                       | more Traffic Lan<br>Square Feet per ex<br>#3 Spacing Requi<br>LInterna<br>quare Feet<br>Seet<br>eet<br>et Clearance to #                 | nes - 1.5 Square Feet x Street Frontage   ach Linear Foot of Building Facade   rements; Not > 300 Square Feet or < 15 Square Feet   ally Illuminated [] Non-Illuminated   Grade 12   Feet |
| ] 4. PROJ   ] 5. OFF-1   [] Extern   1 - 5) Area of   1,2,4) Buildin   1 - 4) Street   2 - 5) Height                                                 | 4 or<br>0.5 S<br>PREMISE See #<br>mally Illuminated<br>of Proposed Sign <u>48</u> Sc<br>ng Facade <u>200</u> Linear Fe<br>Frontage <u>400</u> Linear Fe<br>t to Top of Sign <u>16</u> Fee<br>ice from all Existing Off-Premise | more Traffic Lan<br>Square Feet per ex<br>#3 Spacing Requi<br>LInterna<br>quare Feet<br>Seet<br>eet<br>et Clearance to #                 | Ines - 1.5 Square Feet x Street Frontage   ach Linear Foot of Building Facade   rements; Not > 300 Square Feet or < 15 Square Feet                                                        |
| ] 4. PROJ   ] 5. OFF-J   [] Extern   [] Extern   1 - 5) Area of   1,2,4) Building   1 - 4) Street   2 - 5) Height   5) Distan   Existing Signage     | 4 or<br>0.5 S<br>PREMISE See #<br>mally Illuminated<br>of Proposed Sign <u>48</u> Sc<br>ng Facade <u>200</u> Linear Fe<br>Frontage <u>400</u> Linear Fe<br>t to Top of Sign <u>16</u> Fee<br>ice from all Existing Off-Premise | more Traffic Lan<br>Square Feet per en<br>#3 Spacing Requi<br>LInterna<br>quare Feet<br>feet<br>et Clearance to the<br>e Signs within 60 | Integer 1.5 Square Feet x Street Frontage   ach Linear Foot of Building Facade   rements; Not > 300 Square Feet or < 15 Square Feet                                                       |
| ] 4. PROJ   ] 5. OFF-1   [] Extern   1 - 5) Area of   1,2,4) Buildin   1 - 4) Street   2 - 5) Height   5) Distan                                     | 4 or<br>0.5 S<br>PREMISE See #<br>mally Illuminated<br>of Proposed Sign <u>48</u> Sc<br>ng Facade <u>200</u> Linear Fe<br>Frontage <u>400</u> Linear Fe<br>t to Top of Sign <u>16</u> Fee<br>ice from all Existing Off-Premise | more Traffic Lan<br>Square Feet per en<br>#3 Spacing Requi<br>LInterna<br>quare Feet<br>eet<br>et Clearance to the<br>e Signs within 60  | Ines - 1.5 Square Feet x Street Frontage   ach Linear Foot of Building Facade   rements; Not > 300 Square Feet or < 15 Square Feet                                                        |
| ] 4. PROJ   ] 5. OFF-J   [] Extern   [] Extern   1 - 5) Area of   1,2,4) Building   1 - 4) Street   2 - 5) Height   5) Distan   Existing Signage     | 4 or<br>0.5 S<br>PREMISE See #<br>mally Illuminated<br>of Proposed Sign <u>48</u> Sc<br>ng Facade <u>200</u> Linear Fe<br>Frontage <u>400</u> Linear Fe<br>t to Top of Sign <u>16</u> Fee<br>ice from all Existing Off-Premise | more Traffic Lan<br>Square Feet per en<br>#3 Spacing Requi<br>LInterna<br>quare Feet<br>feet<br>et Clearance to the<br>e Signs within 60 | Integer 1.5 Square Feet x Street Frontage   ach Linear Foot of Building Facade   rements; Not > 300 Square Feet or < 15 Square Feet                                                       |
| ] 4. PROJ   ] 5. OFF-J   [] Extern   1 - 5) Area of   1,2,4) Building   1 - 4) Street   2 - 5) Height   5) Distan   Existing Signag   Fluchum   Fuee | 4 or<br>0.5 S<br>PREMISE See #<br>mally Illuminated<br>of Proposed Sign <u>48</u> Sc<br>ng Facade <u>200</u> Linear Fe<br>Frontage <u>400</u> Linear Fe<br>t to Top of Sign <u>16</u> Fee<br>ice from all Existing Off-Premise | more Traffic Lan<br>Square Feet per en<br>#3 Spacing Requi<br>LInterna<br>quare Feet<br>eet<br>et Clearance to the<br>e Signs within 60  | Integer 1.5 Square Feet x Street Frontage   ach Linear Foot of Building Facade   rements; Not > 300 Square Feet or < 15 Square Feet                                                       |