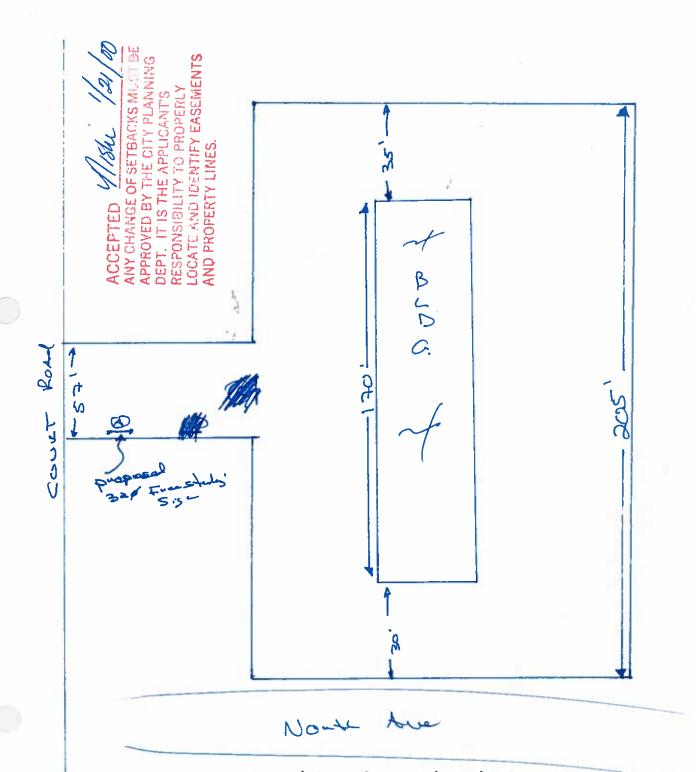

**NOTE:** No sign may exceed 300 square feet. A separate sign clearance is required for each sign. Attach a sketch of proposed and existing signage including types, dimensions, lettering, abutting streets, alleys, easements, property lines, and locations. A SEPARATE PERMIT FROM THE BUILDING DEPARTMENT IS REQUIRED.

Applicant's Signature

Date

Community Development Approval

1/21/00 pate /

(White: Community Development)

(Canary: Applicant)

(Pink: Building Dept)

(Goldenrod: Code Enforcement)