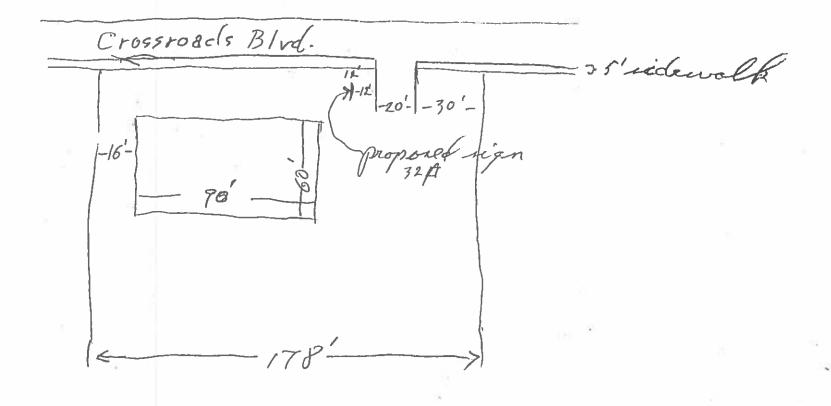

|                                                                                                                                                                                                                                                                                                                                                                                                                                                                                                                                                                                                                                                                                                                                                                                                                                                                                                                                                                                                                                                                                                                                                                                                                                                                                                                                                                                                                                                                                                                                                                                                                                                                                                                                                                                                                                                                                                                                                                                                                                                                                                                                | 250 North 5th Street                                                             |                                            |                              | FEE\$                                                           |                                                        |  |
|--------------------------------------------------------------------------------------------------------------------------------------------------------------------------------------------------------------------------------------------------------------------------------------------------------------------------------------------------------------------------------------------------------------------------------------------------------------------------------------------------------------------------------------------------------------------------------------------------------------------------------------------------------------------------------------------------------------------------------------------------------------------------------------------------------------------------------------------------------------------------------------------------------------------------------------------------------------------------------------------------------------------------------------------------------------------------------------------------------------------------------------------------------------------------------------------------------------------------------------------------------------------------------------------------------------------------------------------------------------------------------------------------------------------------------------------------------------------------------------------------------------------------------------------------------------------------------------------------------------------------------------------------------------------------------------------------------------------------------------------------------------------------------------------------------------------------------------------------------------------------------------------------------------------------------------------------------------------------------------------------------------------------------------------------------------------------------------------------------------------------------|----------------------------------------------------------------------------------|--------------------------------------------|------------------------------|-----------------------------------------------------------------|--------------------------------------------------------|--|
| Grand Junction, CO 81501<br>(970) 244-1430                                                                                                                                                                                                                                                                                                                                                                                                                                                                                                                                                                                                                                                                                                                                                                                                                                                                                                                                                                                                                                                                                                                                                                                                                                                                                                                                                                                                                                                                                                                                                                                                                                                                                                                                                                                                                                                                                                                                                                                                                                                                                     |                                                                                  |                                            | Tax Schedule 2701-361-34-016 |                                                                 |                                                        |  |
|                                                                                                                                                                                                                                                                                                                                                                                                                                                                                                                                                                                                                                                                                                                                                                                                                                                                                                                                                                                                                                                                                                                                                                                                                                                                                                                                                                                                                                                                                                                                                                                                                                                                                                                                                                                                                                                                                                                                                                                                                                                                                                                                |                                                                                  |                                            | Zone C-1                     |                                                                 |                                                        |  |
|                                                                                                                                                                                                                                                                                                                                                                                                                                                                                                                                                                                                                                                                                                                                                                                                                                                                                                                                                                                                                                                                                                                                                                                                                                                                                                                                                                                                                                                                                                                                                                                                                                                                                                                                                                                                                                                                                                                                                                                                                                                                                                                                |                                                                                  |                                            |                              |                                                                 |                                                        |  |
| ROPERTY O                                                                                                                                                                                                                                                                                                                                                                                                                                                                                                                                                                                                                                                                                                                                                                                                                                                                                                                                                                                                                                                                                                                                                                                                                                                                                                                                                                                                                                                                                                                                                                                                                                                                                                                                                                                                                                                                                                                                                                                                                                                                                                                      | AME Horings ( DRESS 2737/ Gro DWNER Horison 9 DRESS 2737 Cre                     | esson                                      | ADDRE                        | SENO.  SESS 1648 Longs HONE NO. 241-                            | 2200212                                                |  |
| ] 1. FLU                                                                                                                                                                                                                                                                                                                                                                                                                                                                                                                                                                                                                                                                                                                                                                                                                                                                                                                                                                                                                                                                                                                                                                                                                                                                                                                                                                                                                                                                                                                                                                                                                                                                                                                                                                                                                                                                                                                                                                                                                                                                                                                       | USH WALL                                                                         | 2 Square Feet per                          | Linear Foot of               | Building Facade                                                 |                                                        |  |
| ] 2. RO                                                                                                                                                                                                                                                                                                                                                                                                                                                                                                                                                                                                                                                                                                                                                                                                                                                                                                                                                                                                                                                                                                                                                                                                                                                                                                                                                                                                                                                                                                                                                                                                                                                                                                                                                                                                                                                                                                                                                                                                                                                                                                                        |                                                                                  | 2 Square Feet per                          |                              |                                                                 |                                                        |  |
| () 3. FRI                                                                                                                                                                                                                                                                                                                                                                                                                                                                                                                                                                                                                                                                                                                                                                                                                                                                                                                                                                                                                                                                                                                                                                                                                                                                                                                                                                                                                                                                                                                                                                                                                                                                                                                                                                                                                                                                                                                                                                                                                                                                                                                      | EE-STANDING                                                                      | 2 Traffic Lanes - 0                        |                              | t x Street Frontage<br>are Feet x Street Frontag                |                                                        |  |
| 1 4. PRO                                                                                                                                                                                                                                                                                                                                                                                                                                                                                                                                                                                                                                                                                                                                                                                                                                                                                                                                                                                                                                                                                                                                                                                                                                                                                                                                                                                                                                                                                                                                                                                                                                                                                                                                                                                                                                                                                                                                                                                                                                                                                                                       | OJECTING                                                                         |                                            |                              | oot of Building Facade                                          | ge                                                     |  |
| _                                                                                                                                                                                                                                                                                                                                                                                                                                                                                                                                                                                                                                                                                                                                                                                                                                                                                                                                                                                                                                                                                                                                                                                                                                                                                                                                                                                                                                                                                                                                                                                                                                                                                                                                                                                                                                                                                                                                                                                                                                                                                                                              | F-PREMISE                                                                        |                                            |                              | t > 300 Square Feet or                                          | < 15 Square Feet                                       |  |
|                                                                                                                                                                                                                                                                                                                                                                                                                                                                                                                                                                                                                                                                                                                                                                                                                                                                                                                                                                                                                                                                                                                                                                                                                                                                                                                                                                                                                                                                                                                                                                                                                                                                                                                                                                                                                                                                                                                                                                                                                                                                                                                                |                                                                                  | - A -                                      |                              |                                                                 |                                                        |  |
| [ ] Exte                                                                                                                                                                                                                                                                                                                                                                                                                                                                                                                                                                                                                                                                                                                                                                                                                                                                                                                                                                                                                                                                                                                                                                                                                                                                                                                                                                                                                                                                                                                                                                                                                                                                                                                                                                                                                                                                                                                                                                                                                                                                                                                       | ernally Illuminated                                                              | X Inte                                     | ernally Illumina             | nted                                                            | [ ] Non-Illuminated                                    |  |
| -5) Area                                                                                                                                                                                                                                                                                                                                                                                                                                                                                                                                                                                                                                                                                                                                                                                                                                                                                                                                                                                                                                                                                                                                                                                                                                                                                                                                                                                                                                                                                                                                                                                                                                                                                                                                                                                                                                                                                                                                                                                                                                                                                                                       | a of Proposed Sign 3                                                             | 7 Square Feet                              |                              |                                                                 |                                                        |  |
| ,2,4) Build<br>-4) Stree<br>,4,5) Heig                                                                                                                                                                                                                                                                                                                                                                                                                                                                                                                                                                                                                                                                                                                                                                                                                                                                                                                                                                                                                                                                                                                                                                                                                                                                                                                                                                                                                                                                                                                                                                                                                                                                                                                                                                                                                                                                                                                                                                                                                                                                                         | a of Proposed Sign 3 Iding Facade 90 Let Frontage 178  ght to Top of Sign 7      | Linear Feet Linear Feet — ( Feet Clearance | to Grade                     | Feet                                                            |                                                        |  |
| ,2,4) Build<br>-4) Stree<br>,4,5) Heig                                                                                                                                                                                                                                                                                                                                                                                                                                                                                                                                                                                                                                                                                                                                                                                                                                                                                                                                                                                                                                                                                                                                                                                                                                                                                                                                                                                                                                                                                                                                                                                                                                                                                                                                                                                                                                                                                                                                                                                                                                                                                         | Iding Facade 90 eet Frontage 178                                                 | Linear Feet Linear Feet — ( Feet Clearance | to Grade                     | ds Blod.<br>Feet                                                |                                                        |  |
| ,2,4) Build<br>-4) Stree<br>,4,5) Heig<br>) Dista                                                                                                                                                                                                                                                                                                                                                                                                                                                                                                                                                                                                                                                                                                                                                                                                                                                                                                                                                                                                                                                                                                                                                                                                                                                                                                                                                                                                                                                                                                                                                                                                                                                                                                                                                                                                                                                                                                                                                                                                                                                                              | Iding Facade 90 Let Frontage 178  ght to Top of Sign 7 Lance from all Existing O | Linear Feet Linear Feet — ( Feet Clearance | to Grade                     | Feet Feet                                                       | ICE USE ONLY ●                                         |  |
| ,2,4) Build<br>-4) Stree<br>,4,5) Heig<br>) Dista                                                                                                                                                                                                                                                                                                                                                                                                                                                                                                                                                                                                                                                                                                                                                                                                                                                                                                                                                                                                                                                                                                                                                                                                                                                                                                                                                                                                                                                                                                                                                                                                                                                                                                                                                                                                                                                                                                                                                                                                                                                                              | Iding Facade 90 Let Frontage 178  ght to Top of Sign 7 Lance from all Existing O | Linear Feet Linear Feet — ( Feet Clearance | to Grade                     | Feet Feet  For OFF                                              |                                                        |  |
| 2,4,5) Build | Iding Facade 90 Let Frontage 178  ght to Top of Sign 7 Lance from all Existing O | Linear Feet Linear Feet — ( Feet Clearance | 600 Feet                     | Feet Feet  For OFF                                              | Parcel: Crossroado B                                   |  |
| 1,2,4) Build<br>1-4) Stree<br>2,4,5) Heig                                                                                                                                                                                                                                                                                                                                                                                                                                                                                                                                                                                                                                                                                                                                                                                                                                                                                                                                                                                                                                                                                                                                                                                                                                                                                                                                                                                                                                                                                                                                                                                                                                                                                                                                                                                                                                                                                                                                                                                                                                                                                      | Iding Facade 90 Let Frontage 178  ght to Top of Sign 7 Lance from all Existing O | Linear Feet Linear Feet — ( Feet Clearance | 600 Feet  Sq. Ft.            | Feet Feet  For off Signage Allowed on                           | Parcel: Crossroads B                                   |  |
| ,2,4) Build<br>-4) Stree<br>(,4,5) Heig<br>() Distance<br>Existing Signal                                                                                                                                                                                                                                                                                                                                                                                                                                                                                                                                                                                                                                                                                                                                                                                                                                                                                                                                                                                                                                                                                                                                                                                                                                                                                                                                                                                                                                                                                                                                                                                                                                                                                                                                                                                                                                                                                                                                                                                                                                                      | Iding Facade 90 Let Frontage 178  ght to Top of Sign 7 Lance from all Existing O | Linear Feet Linear Feet — ( Feet Clearance | Sq. Ft.                      | Feet Feet  For OFF  Signage Allowed on  Building                | Parcel: Crossroado B                                   |  |
| (2,4) Build (4,4,5) Height (5) District Existing Signature Total                                                                                                                                                                                                                                                                                                                                                                                                                                                                                                                                                                                                                                                                                                                                                                                                                                                                                                                                                                                                                                                                                                                                                                                                                                                                                                                                                                                                                                                                                                                                                                                                                                                                                                                                                                                                                                                                                                                                                                                                                                                               | iding Facade                                                                     | Linear Feet Linear Feet — ( Feet Clearance | Sq. Ft. Sq. Ft.              | Feet Feet  For OFF  Signage Allowed on  Building  Free-Standing | Parcel: Crossrgado B<br>180 A Sq. Ft.<br>133.5 Sq. Ft. |  |
| (2,4) Build (4,4,5) Height (5) Distance Existing Signal                                                                                                                                                                                                                                                                                                                                                                                                                                                                                                                                                                                                                                                                                                                                                                                                                                                                                                                                                                                                                                                                                                                                                                                                                                                                                                                                                                                                                                                                                                                                                                                                                                                                                                                                                                                                                                                                                                                                                                                                                                                                        | iding Facade                                                                     | Linear Feet Linear Feet — ( Feet Clearance | Sq. Ft. Sq. Ft.              | Feet Feet  For OFF  Signage Allowed on  Building  Free-Standing | Parcel: Crossrado B<br>180 A Sq. Ft.<br>133.5 Sq. Ft.  |  |

(White: Community Development)

(Canary: Applicant)

(Pink: Building Dept)

(Goldenrod: Code Enforcement)

2737 Croxxvoade Polid

Horizon Vision Center

**小**N