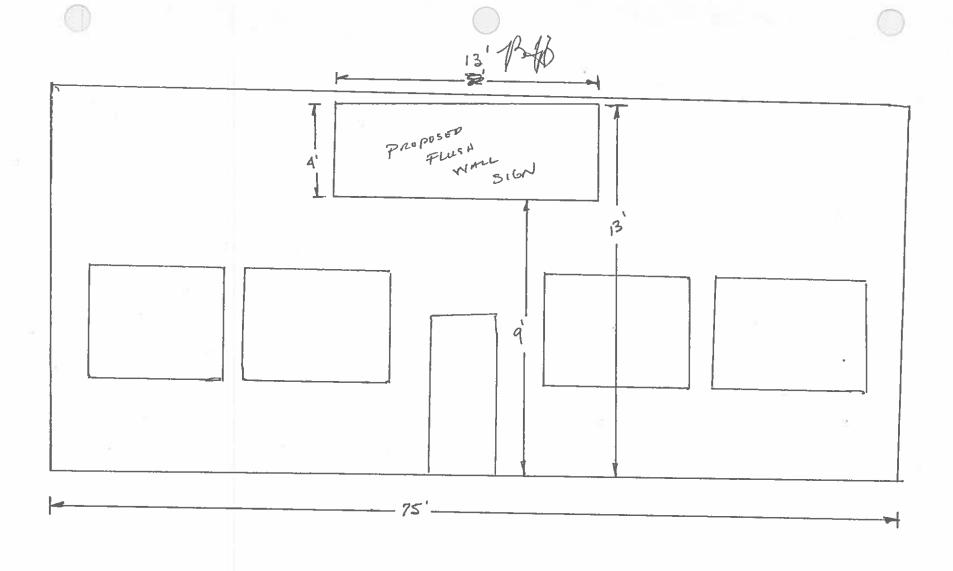

| 250 North 5th Street                                                                                                                                                                                                 | FEE\$                                                                                                                                                                                      | FEE\$2000_                                                                                 |                                 |  |
|----------------------------------------------------------------------------------------------------------------------------------------------------------------------------------------------------------------------|--------------------------------------------------------------------------------------------------------------------------------------------------------------------------------------------|--------------------------------------------------------------------------------------------|---------------------------------|--|
| Grand Junction, CO 81501 Tax Schedule <u>2945 - 144 - 20 - 07</u> (970) 244-1430 Zone B-Z                                                                                                                            |                                                                                                                                                                                            | edule <u>2945 - 144 - 20 - 013</u>                                                         |                                 |  |
|                                                                                                                                                                                                                      |                                                                                                                                                                                            |                                                                                            |                                 |  |
|                                                                                                                                                                                                                      |                                                                                                                                                                                            |                                                                                            |                                 |  |
| BUSINESS NAME GREEN FIELDS                                                                                                                                                                                           | CONTR                                                                                                                                                                                      | ACTOR SILVE                                                                                |                                 |  |
| STREET ADDRESS 1/8 S. 77H                                                                                                                                                                                            |                                                                                                                                                                                            | CONTRACTOR SIGNS FIRST                                                                     |                                 |  |
| PROPERTY OWNER MARY DONLAR                                                                                                                                                                                           |                                                                                                                                                                                            | LICENSE NO. ZZOO 3 Z 3                                                                     |                                 |  |
| OWNER ADDRESS Francis CO.                                                                                                                                                                                            | ,                                                                                                                                                                                          | ADDRESS 950 NORTH AVE TELEPHONE NO 256-1877                                                |                                 |  |
| 058-9221                                                                                                                                                                                                             | 1 ELEFF                                                                                                                                                                                    | TELEFRONE NO. 236-1871.                                                                    |                                 |  |
| [ ] 2. ROOF 2 Squar [ ] 3. FREE-STANDING 2 Traffit 4 or mo [ ] 4. PROJECTING 0.5 Squ [ ] 5. OFF-PREMISE See #3 S                                                                                                     | te Feet per Linear Foot of E<br>te Feet per Linear Foot of E<br>te Lanes - 0.75 Square Feet<br>tore Traffic Lanes - 1.5 Square<br>are Feet per each Linear Fo<br>Spacing Requirements; Not | x Street Frontage are Feet x Street Frontage bot of Building Facade > 300 Square Feet or < | 15 Square Feet  Non-Illuminated |  |
| (1-5) Area of Proposed Sign <u>S2</u> Square (1,2,4) Building Facade <u>75</u> Linear Feet (1-4) Street Frontage <u>75</u> Linear Feet (2-5) Height to Top of Sign Feet (5) Distance from all Existing Off-Premise S | Clearance to Grade                                                                                                                                                                         | Feet<br>Feet                                                                               |                                 |  |
| Existing Signage/Type:                                                                                                                                                                                               | 1                                                                                                                                                                                          | ● FOR OFFICE USE ONLY ●                                                                    |                                 |  |
|                                                                                                                                                                                                                      | Sq. Ft.                                                                                                                                                                                    | Signage Allowed on Parcel: 5. 7th St.                                                      |                                 |  |
| NONE.                                                                                                                                                                                                                | - 0.0                                                                                                                                                                                      | 100                                                                                        |                                 |  |
|                                                                                                                                                                                                                      | Sq. Ft.                                                                                                                                                                                    | Building                                                                                   | 150 \$\frac{4}{7}\$ Sq. Ft.     |  |
|                                                                                                                                                                                                                      | Sq. Ft.                                                                                                                                                                                    | Free-Standing                                                                              | 113 <sup>#</sup> Sq. Ft.        |  |
| Total Existing:                                                                                                                                                                                                      | Sq. Ft.                                                                                                                                                                                    | Total Allowed:                                                                             | 150 9 Sq. Ft.                   |  |
| COMMENTS:                                                                                                                                                                                                            |                                                                                                                                                                                            |                                                                                            |                                 |  |
| NOTE: No sign may exceed 300 square feet. proposed and existing signage including types, and locations. A SEPARATE PERMIT FROM                                                                                       | dimensions, lettering, ab                                                                                                                                                                  | utting streets, alleys, eas                                                                | sements, property lines,        |  |