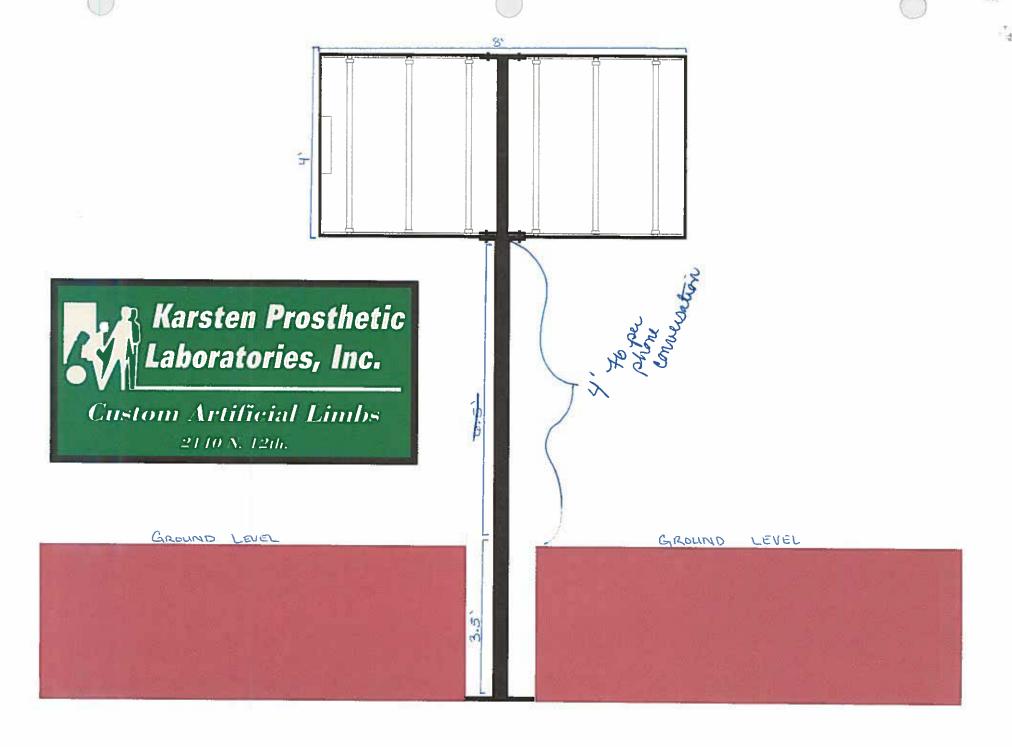

| TAX SCHEDULE 2945-128                                                                                                             | 2-00-074 CONT                                    | RACTOR Angel Sign Co.                                       |  |
|-----------------------------------------------------------------------------------------------------------------------------------|--------------------------------------------------|-------------------------------------------------------------|--|
| BUSINESS NAME Karsten Pro                                                                                                         |                                                  |                                                             |  |
| STREET ADDRESS 2140 N. 12                                                                                                         |                                                  | RESS 590 N. Westgat Dr. Unit C                              |  |
| PROPERTY OWNER BOOK                                                                                                               |                                                  | PHONE NO. (970) 244-8934                                    |  |
|                                                                                                                                   |                                                  | TACT PERSON HASSID Baker                                    |  |
| [ ] 1. FLUSH WALL                                                                                                                 | 2 Square Feet per Linear Foot of                 | f Building Facade                                           |  |
| [ ] 2. ROOF                                                                                                                       | 2 Square Feet per Linear Foot of Building Facade |                                                             |  |
| 3. FREE-STANDING 2 Traffic Lanes - 0.75 Square Feet x Street Frontage 4 or more Traffic Lanes - 1.5 Square Feet x Street Frontage |                                                  |                                                             |  |
| [ ] 4. PROJECTING 0.5 Square Feet per each Linear Foot of Building Facade                                                         |                                                  |                                                             |  |
| [ ] 5. OFF-PREMISE                                                                                                                |                                                  |                                                             |  |
| [ ] Externally Illuminated                                                                                                        | [X] Internally Illuminated                       | [ ] Non-Illuminated                                         |  |
| (1 - 5) Area of Proposed Sign:                                                                                                    | 3.0 Square Feet                                  |                                                             |  |
| (1,2,4) Building Façade: 3\                                                                                                       | _                                                |                                                             |  |
| (1 - 4) Street Frontage: 4550                                                                                                     | Linear Feet                                      | 11                                                          |  |
| 2 - 5) Height to Top of Sign:                                                                                                     | Feet Clearance to G                              | rade: Feet                                                  |  |
| 3                                                                                                                                 | Off-Premise Signs within 600 Feet:               | Feet                                                        |  |
|                                                                                                                                   |                                                  |                                                             |  |
| EXISTING SIGNAGE/TYPE:                                                                                                            | - Ang St. Ang.                                   | ● FOR OFFICE USE ONLY ●                                     |  |
|                                                                                                                                   | Sq. Ft.                                          | Signage Allowed on Parcel:                                  |  |
|                                                                                                                                   | Sq. Ft.                                          | Building Sq. Ft.                                            |  |
| Ħ                                                                                                                                 | Sq. Ft.                                          | Free-Standing <b>5</b> Sq. Ft.                              |  |
|                                                                                                                                   |                                                  | 32-                                                         |  |
|                                                                                                                                   | 1 Existing: Sq. Ft.                              | Total Allowed: Sq. Ft.                                      |  |
| LEON MONCONFORMING                                                                                                                | USE - SIGN BERLEMEN                              | must ment em F-24 STANDARDS UND<br>Prop. 15, 18620-40       |  |
| COMMENTS: Cxsisting                                                                                                               | Auestanding &                                    | sign will be umould                                         |  |
| termos upita                                                                                                                      | exceed Egerth's                                  | no cheight.                                                 |  |
| NOTE: No sign may exceed 300 square                                                                                               | are feet. A separate sign clearance is           | required for each sign. Attach a sketch, to scale, of       |  |
|                                                                                                                                   |                                                  | h a plot plan, to scale, showing: abutting streets, alleys, |  |
| easements, driveways, encroachments, SEPARATE PERMIT FROM THE F                                                                   | property lines, distances from existing          | g buildings to proposed signs and required setbacks. A      |  |
|                                                                                                                                   |                                                  | O REQUIRED.                                                 |  |
| I hereby attest that the information on the                                                                                       | BUILDING DEPARTMENT IS ALS                       |                                                             |  |
| I hereby agest that the information on the                                                                                        | BUILDING DEPARTMENT IS ALS                       |                                                             |  |
| I hereby anest that the information on the Applicant's Signature                                                                  | his form and the attached sketches are           |                                                             |  |