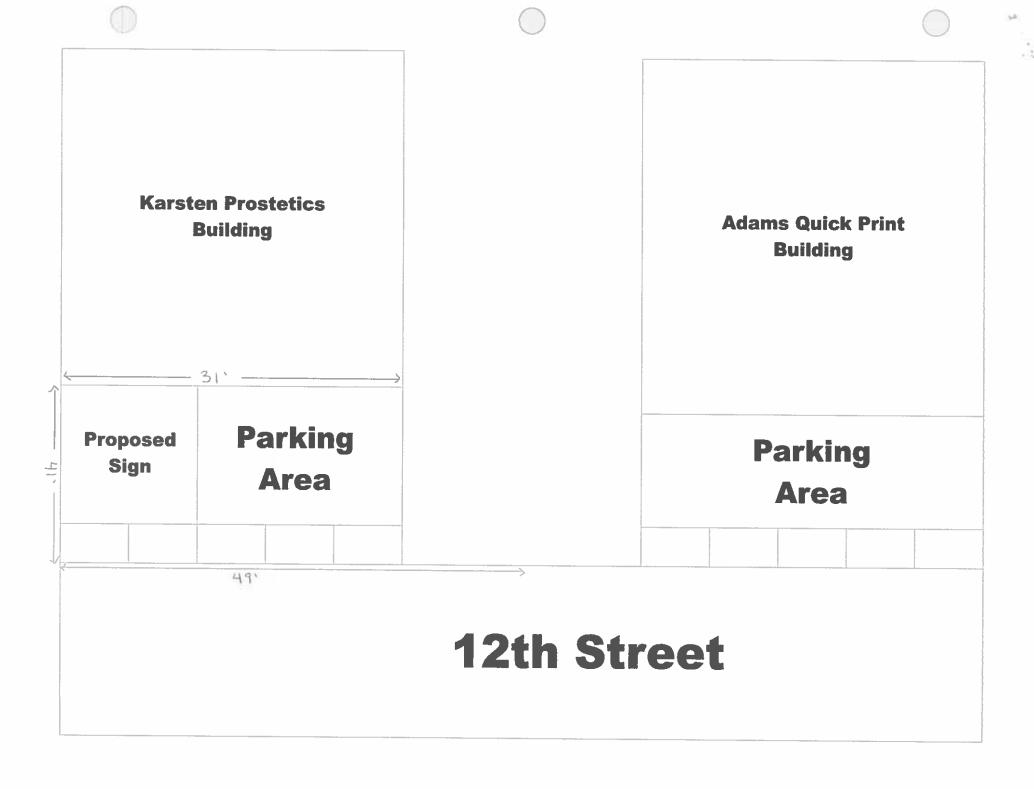

| TAX SCHEDULE 2945-128                                                                                                             | 2-00-074 CONT                                    | RACTOR Angel Sign Co.                                       |  |
|-----------------------------------------------------------------------------------------------------------------------------------|--------------------------------------------------|-------------------------------------------------------------|--|
| BUSINESS NAME Karsten Pro                                                                                                         |                                                  |                                                             |  |
| STREET ADDRESS 2140 N. 12                                                                                                         |                                                  | RESS 590 N. Westgat Dr. Unit C                              |  |
| PROPERTY OWNER BOOK                                                                                                               |                                                  | PHONE NO. (970) 244-8934                                    |  |
|                                                                                                                                   |                                                  | TACT PERSON HASSID Baker                                    |  |
| [ ] 1. FLUSH WALL                                                                                                                 | 2 Square Feet per Linear Foot of                 | f Building Facade                                           |  |
| [ ] 2. ROOF                                                                                                                       | 2 Square Feet per Linear Foot of Building Facade |                                                             |  |
| 3. FREE-STANDING 2 Traffic Lanes - 0.75 Square Feet x Street Frontage 4 or more Traffic Lanes - 1.5 Square Feet x Street Frontage |                                                  |                                                             |  |
| [ ] 4. PROJECTING 0.5 Square Feet per each Linear Foot of Building Facade                                                         |                                                  |                                                             |  |
| [ ] 5. OFF-PREMISE                                                                                                                |                                                  |                                                             |  |
| [ ] Externally Illuminated                                                                                                        | [X] Internally Illuminated                       | [ ] Non-Illuminated                                         |  |
| (1 - 5) Area of Proposed Sign:                                                                                                    | 3.0 Square Feet                                  |                                                             |  |
| (1,2,4) Building Façade: 3\                                                                                                       | _                                                |                                                             |  |
| (1 - 4) Street Frontage: 4550                                                                                                     | Linear Feet                                      | 11                                                          |  |
| 2 - 5) Height to Top of Sign:                                                                                                     | Feet Clearance to G                              | rade: Feet                                                  |  |
| 3                                                                                                                                 | Off-Premise Signs within 600 Feet:               | Feet                                                        |  |
|                                                                                                                                   |                                                  |                                                             |  |
| EXISTING SIGNAGE/TYPE:                                                                                                            | - Ang St. Ang.                                   | ● FOR OFFICE USE ONLY ●                                     |  |
|                                                                                                                                   | Sq. Ft.                                          | Signage Allowed on Parcel:                                  |  |
|                                                                                                                                   | Sq. Ft.                                          | Building Sq. Ft.                                            |  |
| Ħ                                                                                                                                 | Sq. Ft.                                          | Free-Standing <b>5</b> Sq. Ft.                              |  |
|                                                                                                                                   |                                                  | 32-                                                         |  |
|                                                                                                                                   | 1 Existing: Sq. Ft.                              | Total Allowed: Sq. Ft.                                      |  |
| LEON MONCONFORMING                                                                                                                | USE - SIGN BERLEMEN                              | must ment em F-24 STANDARDS UND<br>Prop. 15, 18620-40       |  |
| COMMENTS: Cxsisting                                                                                                               | Auestanding &                                    | sign will be umould                                         |  |
| termos upita                                                                                                                      | exceed Egerth's                                  | no cheight.                                                 |  |
| NOTE: No sign may exceed 300 square                                                                                               | are feet. A separate sign clearance is           | required for each sign. Attach a sketch, to scale, of       |  |
|                                                                                                                                   |                                                  | h a plot plan, to scale, showing: abutting streets, alleys, |  |
| easements, driveways, encroachments, SEPARATE PERMIT FROM THE F                                                                   | property lines, distances from existing          | g buildings to proposed signs and required setbacks. A      |  |
|                                                                                                                                   |                                                  | O REQUIRED.                                                 |  |
| I hereby attest that the information on the                                                                                       | BUILDING DEPARTMENT IS ALS                       |                                                             |  |
| I hereby agest that the information on the                                                                                        | BUILDING DEPARTMENT IS ALS                       |                                                             |  |
| I hereby anest that the information on the Applicant's Signature                                                                  | his form and the attached sketches are           |                                                             |  |