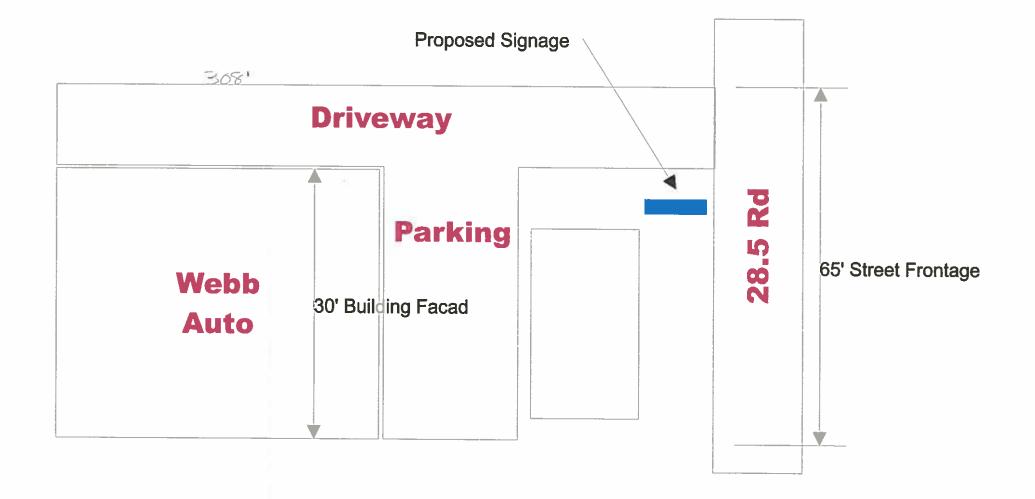

## SIGN CLEARANCE

| Community Development Departme<br>250 North 5th Street                                                                                                                                                                                                                                                                                                              | t Date Submitted 11 10 6D                                                                                                                                                                                                                                                                                                                                                                                                                                                                                                                                                                                                                                                                                                                                                                                                                                                                                                                                                                                                                                                                                                                                                                                                                                                                                                                                                                                                                                                                                                                                                                                                                                                                                                                                                                                                                                                                                                                                                                                                                                                                                                      |                |
|---------------------------------------------------------------------------------------------------------------------------------------------------------------------------------------------------------------------------------------------------------------------------------------------------------------------------------------------------------------------|--------------------------------------------------------------------------------------------------------------------------------------------------------------------------------------------------------------------------------------------------------------------------------------------------------------------------------------------------------------------------------------------------------------------------------------------------------------------------------------------------------------------------------------------------------------------------------------------------------------------------------------------------------------------------------------------------------------------------------------------------------------------------------------------------------------------------------------------------------------------------------------------------------------------------------------------------------------------------------------------------------------------------------------------------------------------------------------------------------------------------------------------------------------------------------------------------------------------------------------------------------------------------------------------------------------------------------------------------------------------------------------------------------------------------------------------------------------------------------------------------------------------------------------------------------------------------------------------------------------------------------------------------------------------------------------------------------------------------------------------------------------------------------------------------------------------------------------------------------------------------------------------------------------------------------------------------------------------------------------------------------------------------------------------------------------------------------------------------------------------------------|----------------|
| 250 North 5th Street                                                                                                                                                                                                                                                                                                                                                | Bate Sublinities                                                                                                                                                                                                                                                                                                                                                                                                                                                                                                                                                                                                                                                                                                                                                                                                                                                                                                                                                                                                                                                                                                                                                                                                                                                                                                                                                                                                                                                                                                                                                                                                                                                                                                                                                                                                                                                                                                                                                                                                                                                                                                               |                |
|                                                                                                                                                                                                                                                                                                                                                                     | FEE\$ 25.00                                                                                                                                                                                                                                                                                                                                                                                                                                                                                                                                                                                                                                                                                                                                                                                                                                                                                                                                                                                                                                                                                                                                                                                                                                                                                                                                                                                                                                                                                                                                                                                                                                                                                                                                                                                                                                                                                                                                                                                                                                                                                                                    |                |
| Grand Junction, CO 81501                                                                                                                                                                                                                                                                                                                                            | Tax Schedule <u>2943-181-00</u>                                                                                                                                                                                                                                                                                                                                                                                                                                                                                                                                                                                                                                                                                                                                                                                                                                                                                                                                                                                                                                                                                                                                                                                                                                                                                                                                                                                                                                                                                                                                                                                                                                                                                                                                                                                                                                                                                                                                                                                                                                                                                                | 1-077          |
| (970) 244-1430                                                                                                                                                                                                                                                                                                                                                      | Zone I-I                                                                                                                                                                                                                                                                                                                                                                                                                                                                                                                                                                                                                                                                                                                                                                                                                                                                                                                                                                                                                                                                                                                                                                                                                                                                                                                                                                                                                                                                                                                                                                                                                                                                                                                                                                                                                                                                                                                                                                                                                                                                                                                       |                |
| BUSINESS NAME Webbs Auto Shop                                                                                                                                                                                                                                                                                                                                       | CONTRACTOR Angel Sign<br>LICENSE NO. 2200879                                                                                                                                                                                                                                                                                                                                                                                                                                                                                                                                                                                                                                                                                                                                                                                                                                                                                                                                                                                                                                                                                                                                                                                                                                                                                                                                                                                                                                                                                                                                                                                                                                                                                                                                                                                                                                                                                                                                                                                                                                                                                   | Co             |
| ROPERTY OWNER Johnny Webb                                                                                                                                                                                                                                                                                                                                           | ADDRESS 390 N. Wesgat                                                                                                                                                                                                                                                                                                                                                                                                                                                                                                                                                                                                                                                                                                                                                                                                                                                                                                                                                                                                                                                                                                                                                                                                                                                                                                                                                                                                                                                                                                                                                                                                                                                                                                                                                                                                                                                                                                                                                                                                                                                                                                          | Dr. Unit       |
| WNER ADDRESS 472 2812 Rd.                                                                                                                                                                                                                                                                                                                                           | TELEPHONE NO. (970)                                                                                                                                                                                                                                                                                                                                                                                                                                                                                                                                                                                                                                                                                                                                                                                                                                                                                                                                                                                                                                                                                                                                                                                                                                                                                                                                                                                                                                                                                                                                                                                                                                                                                                                                                                                                                                                                                                                                                                                                                                                                                                            | 244-8934       |
| 3. FREE-STANDING2 Traffic Lanes4 or more Traffic4 or more Traffic4. PROJECTING0.5 Square Feet                                                                                                                                                                                                                                                                       | Linear Foot of Building Facade<br>0.75 Square Feet x Street Frontage<br>Lanes - 1.5 Square Feet x Street Frontage<br>her each Linear Foot of Building Facade                                                                                                                                                                                                                                                                                                                                                                                                                                                                                                                                                                                                                                                                                                                                                                                                                                                                                                                                                                                                                                                                                                                                                                                                                                                                                                                                                                                                                                                                                                                                                                                                                                                                                                                                                                                                                                                                                                                                                                   | 1976 Feet      |
|                                                                                                                                                                                                                                                                                                                                                                     | equirements; Not > 300 Square Feet or < 15 Squ | on-Illuminated |
| [] Externally Illuminated MI   - 5) Area of Proposed Sign 38 Square Feet                                                                                                                                                                                                                                                                                            |                                                                                                                                                                                                                                                                                                                                                                                                                                                                                                                                                                                                                                                                                                                                                                                                                                                                                                                                                                                                                                                                                                                                                                                                                                                                                                                                                                                                                                                                                                                                                                                                                                                                                                                                                                                                                                                                                                                                                                                                                                                                                                                                |                |
| [] Externally Illuminated<br>[] Externally Illuminated<br>[] 5) Area of Proposed Sign 38 Square Feet<br>[,2,4) Building Facade 30 Linear Feet                                                                                                                                                                                                                       |                                                                                                                                                                                                                                                                                                                                                                                                                                                                                                                                                                                                                                                                                                                                                                                                                                                                                                                                                                                                                                                                                                                                                                                                                                                                                                                                                                                                                                                                                                                                                                                                                                                                                                                                                                                                                                                                                                                                                                                                                                                                                                                                |                |
| [] Externally Illuminated   I     I - 5)   Area of Proposed Sign 38   Square Feet     I,2,4)   Building Facade 30   Linear Feet     I - 4)   Street Frontage 105   Linear Feet                                                                                                                                                                                      | ternally Illuminated [ ] No                                                                                                                                                                                                                                                                                                                                                                                                                                                                                                                                                                                                                                                                                                                                                                                                                                                                                                                                                                                                                                                                                                                                                                                                                                                                                                                                                                                                                                                                                                                                                                                                                                                                                                                                                                                                                                                                                                                                                                                                                                                                                                    |                |
| [] Externally Illuminated   M I     -5)   Area of Proposed Sign 38   Square Feet     ,2,4)   Building Facade 30   Linear Feet     -4)   Street Frontage 65   Linear Feet     ,4,5)   Height to Top of Sign 14   Feet Clearar                                                                                                                                        | ternally Illuminated [] Notes to Grade Feet                                                                                                                                                                                                                                                                                                                                                                                                                                                                                                                                                                                                                                                                                                                                                                                                                                                                                                                                                                                                                                                                                                                                                                                                                                                                                                                                                                                                                                                                                                                                                                                                                                                                                                                                                                                                                                                                                                                                                                                                                                                                                    |                |
| [] Externally Illuminated   MI     I - 5)   Area of Proposed SignS   Square Feet     I,2,4)   Building FacadeLinear Feet   Linear Feet     I,-4)   Street FrontageLinear Feet   Linear Feet     I,4,5)   Height to Top of SignFeet Clearar   Feet Clearar     Distance from all Existing Off-Premise Signs with   Distance from all Existing Off-Premise Signs with | ternally Illuminated [] Notes to Grade Feet                                                                                                                                                                                                                                                                                                                                                                                                                                                                                                                                                                                                                                                                                                                                                                                                                                                                                                                                                                                                                                                                                                                                                                                                                                                                                                                                                                                                                                                                                                                                                                                                                                                                                                                                                                                                                                                                                                                                                                                                                                                                                    | on-Illuminated |
| [] Externally Illuminated   I     -5)   Area of Proposed Sign 38   Square Feet     ,2,4)   Building Facade 30   Linear Feet     -4)   Street Frontage 105   Linear Feet     2,4,5)   Height to Top of Sign 14   Feet Clearar     b)   Distance from all Existing Off-Premise Signs with                                                                             | ternally Illuminated [] No<br>e to Grade Feet<br>n 600 Feet Feet                                                                                                                                                                                                                                                                                                                                                                                                                                                                                                                                                                                                                                                                                                                                                                                                                                                                                                                                                                                                                                                                                                                                                                                                                                                                                                                                                                                                                                                                                                                                                                                                                                                                                                                                                                                                                                                                                                                                                                                                                                                               | on-Illuminated |
| [] Externally Illuminated   [] I     I - 5)   Area of Proposed Sign   38   Square Feet     I,2,4)   Building Facade   1   Linear Feet     I,-4)   Street Frontage   1   Linear Feet     2,4,5)   Height to Top of Sign   14   Feet Clearar     5)   Distance from all Existing Off-Premise Signs with                                                               | ternally Illuminated [] No<br>e to Grade Feet<br>n 600 Feet Feet<br>Sq. Ft.<br>Sq. Ft.<br>Sq. Ft.<br>Building                                                                                                                                                                                                                                                                                                                                                                                                                                                                                                                                                                                                                                                                                                                                                                                                                                                                                                                                                                                                                                                                                                                                                                                                                                                                                                                                                                                                                                                                                                                                                                                                                                                                                                                                                                                                                                                                                                                                                                                                                  | E ONLY •       |
| [] Externally Illuminated   M I     I - 5)   Area of Proposed Sign   38   Square Feet     I,2,4)   Building Facade   Linear Feet   1-4)     Street Frontage   Linear Feet   Linear Feet     2,4,5)   Height to Top of Sign   14   Feet                                                                                                                              | ternally Illuminated [] No<br>e to Grade Feet<br>n 600 Feet Feet<br>Sq. Ft.<br>Sq. Ft.<br>Sq. Ft.<br>Building                                                                                                                                                                                                                                                                                                                                                                                                                                                                                                                                                                                                                                                                                                                                                                                                                                                                                                                                                                                                                                                                                                                                                                                                                                                                                                                                                                                                                                                                                                                                                                                                                                                                                                                                                                                                                                                                                                                                                                                                                  | E ONLY         |