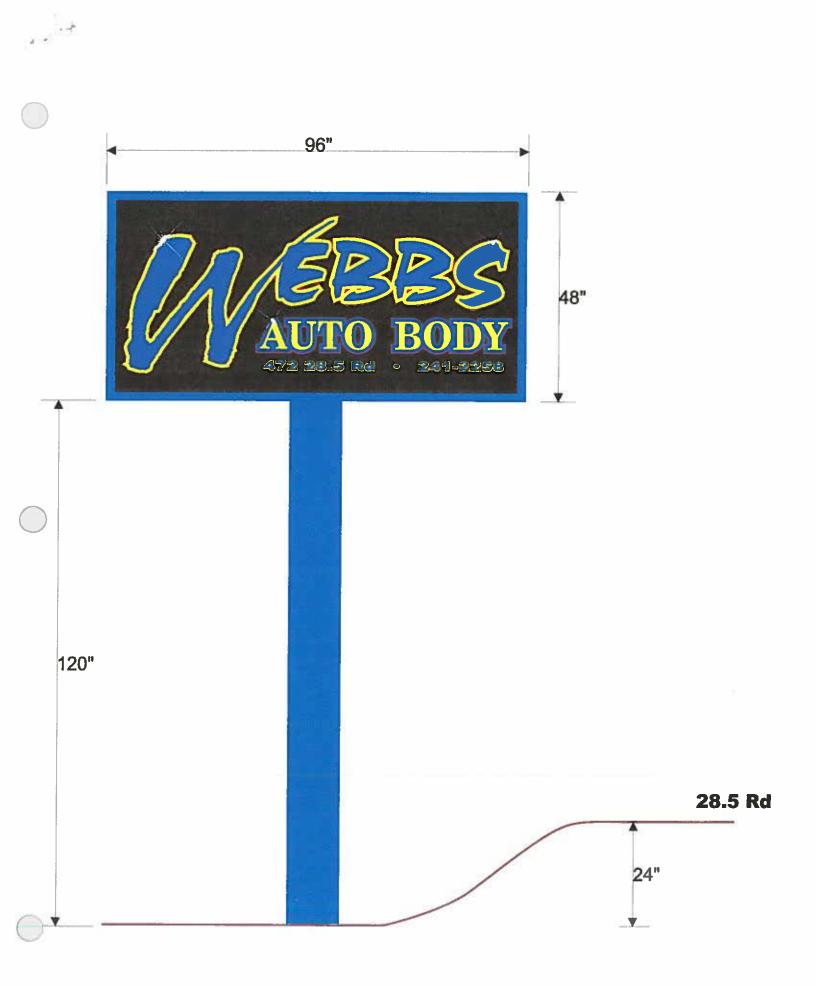

## SIGN CLEARANCE

| Community Development Departme<br>250 North 5th Street                                                                                                                                                                                                                                                                                                              | t Date Submitted 11 10 6D                                                                                                                                                                                                                                                                                                                                                                                                                                                                                                                                                                                                                                                                                                                                                                                                                                                                                                                                                                                                                                                                                                                                                                                                                                                                                                                                                                                                                                                                                                                                                                                                                                                                                                                                                                                                                                                                                                                                                                                                                                                                                                      |                |
|---------------------------------------------------------------------------------------------------------------------------------------------------------------------------------------------------------------------------------------------------------------------------------------------------------------------------------------------------------------------|--------------------------------------------------------------------------------------------------------------------------------------------------------------------------------------------------------------------------------------------------------------------------------------------------------------------------------------------------------------------------------------------------------------------------------------------------------------------------------------------------------------------------------------------------------------------------------------------------------------------------------------------------------------------------------------------------------------------------------------------------------------------------------------------------------------------------------------------------------------------------------------------------------------------------------------------------------------------------------------------------------------------------------------------------------------------------------------------------------------------------------------------------------------------------------------------------------------------------------------------------------------------------------------------------------------------------------------------------------------------------------------------------------------------------------------------------------------------------------------------------------------------------------------------------------------------------------------------------------------------------------------------------------------------------------------------------------------------------------------------------------------------------------------------------------------------------------------------------------------------------------------------------------------------------------------------------------------------------------------------------------------------------------------------------------------------------------------------------------------------------------|----------------|
| 250 North 5th Street                                                                                                                                                                                                                                                                                                                                                | Bate Sublinities                                                                                                                                                                                                                                                                                                                                                                                                                                                                                                                                                                                                                                                                                                                                                                                                                                                                                                                                                                                                                                                                                                                                                                                                                                                                                                                                                                                                                                                                                                                                                                                                                                                                                                                                                                                                                                                                                                                                                                                                                                                                                                               |                |
|                                                                                                                                                                                                                                                                                                                                                                     | FEE\$ 25.00                                                                                                                                                                                                                                                                                                                                                                                                                                                                                                                                                                                                                                                                                                                                                                                                                                                                                                                                                                                                                                                                                                                                                                                                                                                                                                                                                                                                                                                                                                                                                                                                                                                                                                                                                                                                                                                                                                                                                                                                                                                                                                                    |                |
| Grand Junction, CO 81501                                                                                                                                                                                                                                                                                                                                            | Tax Schedule <u>2943-181-00</u>                                                                                                                                                                                                                                                                                                                                                                                                                                                                                                                                                                                                                                                                                                                                                                                                                                                                                                                                                                                                                                                                                                                                                                                                                                                                                                                                                                                                                                                                                                                                                                                                                                                                                                                                                                                                                                                                                                                                                                                                                                                                                                | 1-077          |
| (970) 244-1430                                                                                                                                                                                                                                                                                                                                                      | Zone I-I                                                                                                                                                                                                                                                                                                                                                                                                                                                                                                                                                                                                                                                                                                                                                                                                                                                                                                                                                                                                                                                                                                                                                                                                                                                                                                                                                                                                                                                                                                                                                                                                                                                                                                                                                                                                                                                                                                                                                                                                                                                                                                                       |                |
| BUSINESS NAME Webbs Auto Shop                                                                                                                                                                                                                                                                                                                                       | CONTRACTOR Angel Sign<br>LICENSE NO. 2200879                                                                                                                                                                                                                                                                                                                                                                                                                                                                                                                                                                                                                                                                                                                                                                                                                                                                                                                                                                                                                                                                                                                                                                                                                                                                                                                                                                                                                                                                                                                                                                                                                                                                                                                                                                                                                                                                                                                                                                                                                                                                                   | Co             |
| ROPERTY OWNER Johnny Webb                                                                                                                                                                                                                                                                                                                                           | ADDRESS 390 N. Wesgat                                                                                                                                                                                                                                                                                                                                                                                                                                                                                                                                                                                                                                                                                                                                                                                                                                                                                                                                                                                                                                                                                                                                                                                                                                                                                                                                                                                                                                                                                                                                                                                                                                                                                                                                                                                                                                                                                                                                                                                                                                                                                                          | Dr. Unit       |
| WNER ADDRESS 472 2812 Rd.                                                                                                                                                                                                                                                                                                                                           | TELEPHONE NO. (970)                                                                                                                                                                                                                                                                                                                                                                                                                                                                                                                                                                                                                                                                                                                                                                                                                                                                                                                                                                                                                                                                                                                                                                                                                                                                                                                                                                                                                                                                                                                                                                                                                                                                                                                                                                                                                                                                                                                                                                                                                                                                                                            | 244-8934       |
| 3. FREE-STANDING2 Traffic Lanes4 or more Traffic4 or more Traffic4. PROJECTING0.5 Square Feet                                                                                                                                                                                                                                                                       | Linear Foot of Building Facade<br>0.75 Square Feet x Street Frontage<br>Lanes - 1.5 Square Feet x Street Frontage<br>her each Linear Foot of Building Facade                                                                                                                                                                                                                                                                                                                                                                                                                                                                                                                                                                                                                                                                                                                                                                                                                                                                                                                                                                                                                                                                                                                                                                                                                                                                                                                                                                                                                                                                                                                                                                                                                                                                                                                                                                                                                                                                                                                                                                   | 1976 Feet      |
|                                                                                                                                                                                                                                                                                                                                                                     | equirements; Not > 300 Square Feet or < 15 Squ | on-Illuminated |
| [] Externally Illuminated MI   - 5) Area of Proposed Sign 38 Square Feet                                                                                                                                                                                                                                                                                            |                                                                                                                                                                                                                                                                                                                                                                                                                                                                                                                                                                                                                                                                                                                                                                                                                                                                                                                                                                                                                                                                                                                                                                                                                                                                                                                                                                                                                                                                                                                                                                                                                                                                                                                                                                                                                                                                                                                                                                                                                                                                                                                                |                |
| [] Externally Illuminated<br>[] Externally Illuminated<br>[] 5) Area of Proposed Sign 38 Square Feet<br>[,2,4) Building Facade 30 Linear Feet                                                                                                                                                                                                                       |                                                                                                                                                                                                                                                                                                                                                                                                                                                                                                                                                                                                                                                                                                                                                                                                                                                                                                                                                                                                                                                                                                                                                                                                                                                                                                                                                                                                                                                                                                                                                                                                                                                                                                                                                                                                                                                                                                                                                                                                                                                                                                                                |                |
| [] Externally Illuminated   I     I - 5)   Area of Proposed Sign 38   Square Feet     I,2,4)   Building Facade 30   Linear Feet     I - 4)   Street Frontage 105   Linear Feet                                                                                                                                                                                      | ternally Illuminated [ ] No                                                                                                                                                                                                                                                                                                                                                                                                                                                                                                                                                                                                                                                                                                                                                                                                                                                                                                                                                                                                                                                                                                                                                                                                                                                                                                                                                                                                                                                                                                                                                                                                                                                                                                                                                                                                                                                                                                                                                                                                                                                                                                    |                |
| [] Externally Illuminated   M I     -5)   Area of Proposed Sign 38   Square Feet     ,2,4)   Building Facade 30   Linear Feet     -4)   Street Frontage 65   Linear Feet     ,4,5)   Height to Top of Sign 14   Feet Clearar                                                                                                                                        | ternally Illuminated [] Notes to Grade Feet                                                                                                                                                                                                                                                                                                                                                                                                                                                                                                                                                                                                                                                                                                                                                                                                                                                                                                                                                                                                                                                                                                                                                                                                                                                                                                                                                                                                                                                                                                                                                                                                                                                                                                                                                                                                                                                                                                                                                                                                                                                                                    |                |
| [] Externally Illuminated   MI     I - 5)   Area of Proposed SignS   Square Feet     I,2,4)   Building FacadeLinear Feet   Linear Feet     I,-4)   Street FrontageLinear Feet   Linear Feet     I,4,5)   Height to Top of SignFeet Clearar   Feet Clearar     Distance from all Existing Off-Premise Signs with   Distance from all Existing Off-Premise Signs with | ternally Illuminated [] Notes to Grade Feet                                                                                                                                                                                                                                                                                                                                                                                                                                                                                                                                                                                                                                                                                                                                                                                                                                                                                                                                                                                                                                                                                                                                                                                                                                                                                                                                                                                                                                                                                                                                                                                                                                                                                                                                                                                                                                                                                                                                                                                                                                                                                    | on-Illuminated |
| [] Externally Illuminated   I     -5)   Area of Proposed Sign 38   Square Feet     ,2,4)   Building Facade 30   Linear Feet     -4)   Street Frontage 105   Linear Feet     2,4,5)   Height to Top of Sign 14   Feet Clearar     b)   Distance from all Existing Off-Premise Signs with                                                                             | ternally Illuminated [] No<br>e to Grade Feet<br>n 600 Feet Feet                                                                                                                                                                                                                                                                                                                                                                                                                                                                                                                                                                                                                                                                                                                                                                                                                                                                                                                                                                                                                                                                                                                                                                                                                                                                                                                                                                                                                                                                                                                                                                                                                                                                                                                                                                                                                                                                                                                                                                                                                                                               | on-Illuminated |
| [] Externally Illuminated   [] I     I - 5)   Area of Proposed Sign   38   Square Feet     I,2,4)   Building Facade   1   Linear Feet     I,-4)   Street Frontage   1   Linear Feet     2,4,5)   Height to Top of Sign   14   Feet Clearar     5)   Distance from all Existing Off-Premise Signs with                                                               | ternally Illuminated [] No<br>e to Grade Feet<br>n 600 Feet Feet<br>Sq. Ft.<br>Sq. Ft.<br>Sq. Ft.<br>Building                                                                                                                                                                                                                                                                                                                                                                                                                                                                                                                                                                                                                                                                                                                                                                                                                                                                                                                                                                                                                                                                                                                                                                                                                                                                                                                                                                                                                                                                                                                                                                                                                                                                                                                                                                                                                                                                                                                                                                                                                  | E ONLY •       |
| [] Externally Illuminated   M I     I - 5)   Area of Proposed Sign   38   Square Feet     I,2,4)   Building Facade   Linear Feet   1-4)     Street Frontage   Linear Feet   Linear Feet     2,4,5)   Height to Top of Sign   14   Feet                                                                                                                              | ternally Illuminated [] No<br>e to Grade Feet<br>n 600 Feet Feet<br>Sq. Ft.<br>Sq. Ft.<br>Sq. Ft.<br>Building                                                                                                                                                                                                                                                                                                                                                                                                                                                                                                                                                                                                                                                                                                                                                                                                                                                                                                                                                                                                                                                                                                                                                                                                                                                                                                                                                                                                                                                                                                                                                                                                                                                                                                                                                                                                                                                                                                                                                                                                                  | E ONLY         |