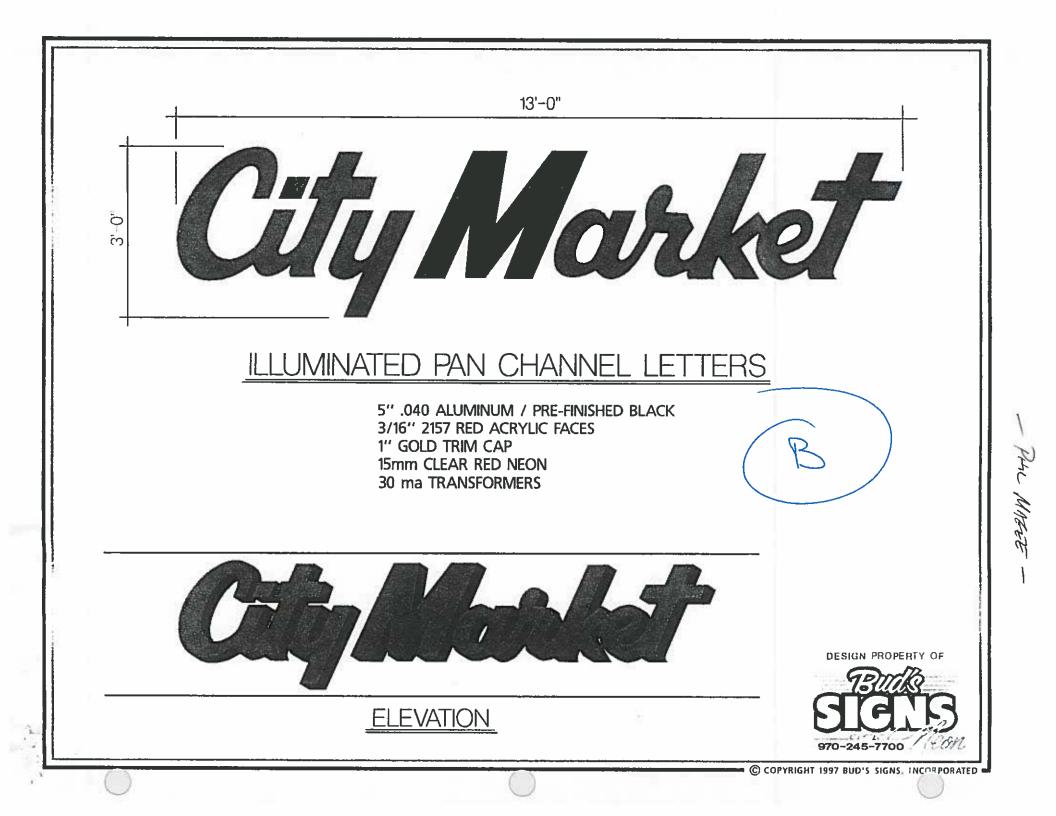

| Grade 19 9<br>Freet                                              | ed<br>"Feet<br>Feet<br>For Of<br>Signage Allowed of | [ ] Non-Illuminated |

**NOTE:** No sign may exceed 300 square feet. A separate sign clearance is required for each sign. Attach a sketch of proposed and existing signage including types, dimensions, lettering, abutting streets, alleys, easements, property lines, and locations. A SEPARATE PERMIT FROM THE BUILDING DEPARTMENT IS REQUIRED.

**Applicant's Signature Community Development Approval** Date Dat

(White: Community Development)

(Canary: Applicant)

Р в вв

(Pink: Building Dept)





| SIGN                                                                                                                                                                                                                                                                                                                                                           | CLEARANCE                                                                                                                                                                                                                                                                                                  |