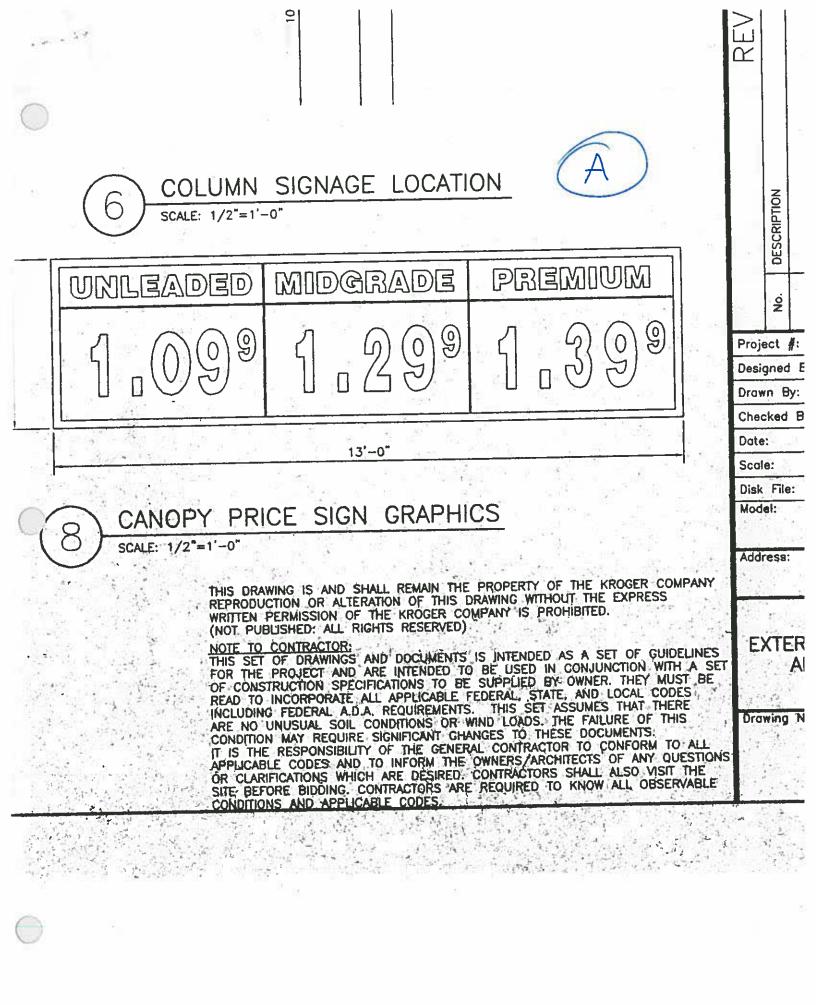

| Sq. Ft.                                                                                                      | Free-Standing                                                                                | 44 0,4Sq. Fi                    |

**NOTE:** No sign may exceed 300 square feet. A separate sign clearance is required for each sign. Attach a sketch of proposed and existing signage including types, dimensions, lettering, abutting streets, alleys, easements, property lines, and locations. A SEPARATE PERMIT FROM THE BUILDING DEPARTMENT IS REQUIRED.

**Applicant's Signature** 

Date

00 **Community Development Approval** 

(White: Community Development)

(Canary: Applicant)

(Pink: Building Dept) (





| . Part                                                                                                     |                                                                                                                                                                                                                         |