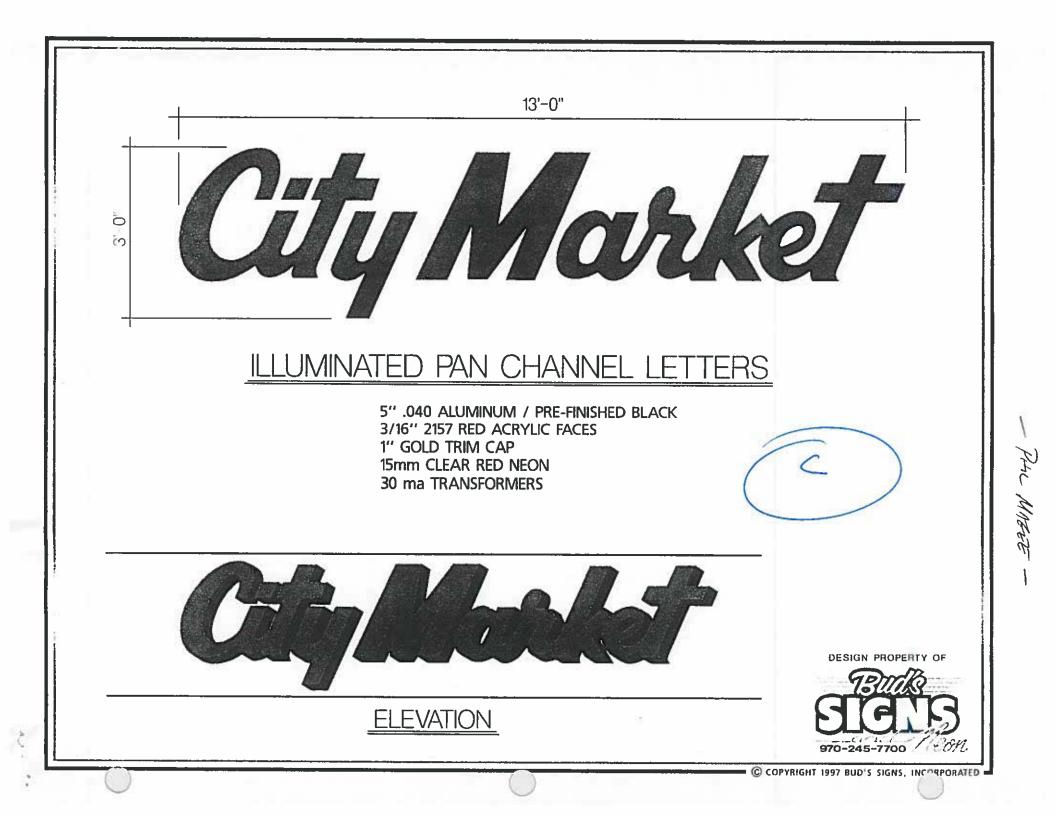

br>Sq. Ft.<br>Sq. Ft. | ding Facade<br>Street Frontage<br>Feet x Street Frontage<br>of Building Facade<br>300 Square Feet or <<br>Feet<br>Feet<br>Feet<br>Signage Allowed on I<br>Building | < 15 Square Feet [] Non-Illuminated CE USE ONLY Parcel: Hury 50 240 Sq. 1 |

**NOTE:** No sign may exceed 300 square feet. A separate sign clearance is required for each sign. Attach a sketch of proposed and existing signage including types, dimensions, lettering, abutting streets, alleys, easements, property lines, and locations. **A SEPARATE PERMIT FROM THE BUILDING DEPARTMENT IS REQUIRED.** 

**Applicant's Signature**/

10 Date

**Community Development Approval** Date

(White: Community Development)

| (Canary: | Applicant) |
|----------|------------|
|----------|------------|

(Pink: Building Dept)









## SIGN CLEARANCE

| COR P.      |                                                  | Clearance           | No.                                                  |                     |  |  |
|-------------|--------------------------------------------------|---------------------|------------------------------------------------------|---------------------|--|--|
|             | Community Development Departme                   | ent Date Sub        | Date Submitted 10-2-00                               |                     |  |  |
|             | 250 North 5th Street                             | FEE\$               | 7/17/01/14 - 57:55                                   | . X                 |  |  |
|             | Grand Junction, CO 81501                         | Tax Sche