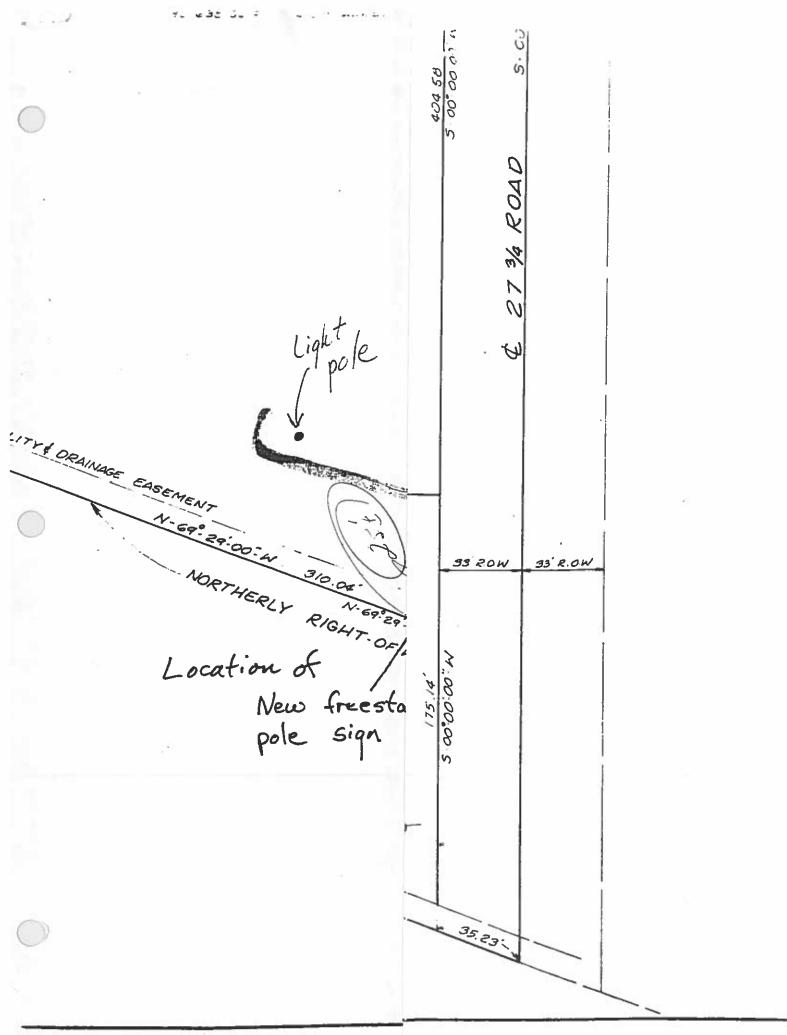

## SIGN CLEARANCE

| COR P.      |                                                  | Clearance           | No.                                                  |                     |  |  |
|-------------|--------------------------------------------------|---------------------|------------------------------------------------------|---------------------|--|--|
|             | Community Development Departme                   | ent Date Sub        | Date Submitted 10-2-00                               |                     |  |  |
|             | 250 North 5th Street                             | FEE\$               | 7/17/01/14 - 57:55                                   | . X                 |  |  |
|             | Grand Junction, CO 81501                         | Tax Sche            | dule 2945-25                                         | 4-02-005            |  |  |
|             | (970) 244-1430                                   | Zone (              | 2-1                                                  |                     |  |  |
|             |                                                  |                     |                                                      |                     |  |  |
|             | 0                                                |                     | 121                                                  |                     |  |  |
|             | SS NAME CITY MARKET                              |                     | ACTOR BUD'S                                          |                     |  |  |
|             | ADDRESS 2760 HWY 50                              |                     | ENO. 20001                                           |                     |  |  |
|             | TY OWNER KROGER FOODS                            |                     | SS 1055 UT                                           |                     |  |  |
| OWNER       | ADDRESS DENVER, CO.                              | TELEPH              | IONE NO. 24-5                                        | -7700               |  |  |
| [] 1.       | FLUSH WALL 2 Square Feet p                       | er Linear Foot of H | Building Facade                                      |                     |  |  |
| []_2.       | ROOF 2 Square Feet p                             | er Linear Foot of H | Building Facade                                      |                     |  |  |
| <b>X</b> 3. |                                                  | - 0.75 Square Feet  |                                                      | _                   |  |  |
| [] 4.       |                                                  |                     | are Feet x Street Frontage<br>bot of Building Facade | 8                   |  |  |
| [] 5.       |                                                  |                     | > 300 Square Feet or <                               | < 15 Square Feet    |  |  |
| [           | ] Externally Illuminated [ ] ]                   | Internally Illumina | ted                                                  | [ ] Non-Illuminated |  |  |
| )           | 1                                                |                     |                                                      |                     |  |  |
| (1 - 5)     | Area of Proposed Sign Square Feet                |                     |                                                      |                     |  |  |
| (1,2,4)     | Building Facade 24 Linear Feet                   |                     |                                                      |                     |  |  |
| (1 - 4)     | Street Frontage 175 Linear Feet                  |                     |                                                      |                     |  |  |
| (2 - 5)     | Height to Top of Sign Feet Clearan               | nce to Grade        | Feet                                                 |                     |  |  |
| (5)         | Distance from all Existing Off-Premise Signs wit | hin 600 Feet        | Feet                                                 |                     |  |  |
| Existing    | g Signage/Type:                                  |                     | • FOR OFFI                                           | CE USE ONLY         |  |  |
| FR          | EESTANDING E                                     | Sq. Ft.             | Signage Allowed on I                                 | Parcel: 273/4 Rd    |  |  |
|             |                                                  | Sq. Ft.             | Building                                             | 48 Sq. Ft.          |  |  |
|             |                                                  | So Et               | Free-Standing                                        | 31.4 So Et          |  |  |

|                                                                                          |                                                                                                                                                                                                           | 2.00-                                                                                                                                                       |
|------------------------------------------------------------------------------------------|-----------------------------------------------------------------------------------------------------------------------------------------------------------------------------------------------------------|-------------------------------------------------------------------------------------------------------------------------------------------------------------|
|                                                                                          | SIGN CLEARANCE                                                                                                                                                                                            | D 2000-5                                                                                                                                                    |
|                                                                                          |                                                                                                                                                                                                           | Clearance No.                                                                                                                                               |
|                                                                                          | Community Development Department<br>250 North 5th Street                                                                                                                                                  | Date Submitted 10 2 00                                                                                                                                      |
|                                                                                          |                                                                                                                                                                                                           | FEE\$ 5.00<br>Tax Schedule 2945-254-02-005                                                                                                                  |
|                                                                                          | Grand Junction, CO 81501<br>(970) 244-1430                                                                                                                                                                | Zone $C-I$                                                                                                                                                  |
| BUSINESS N/                                                                              | ME City manket                                                                                                                                                                                            |                                                                                                                                                             |
|                                                                                          | RESS 270 Huy SO                                                                                                                                                                                           | LICENSE NO. 2000100                                                                                                                                         |
| ROPERTYO                                                                                 |                                                                                                                                                                                                           | ADDRESS 1055 UTE AUE.                                                                                                                                       |
|                                                                                          | RESS Denum CO                                                                                                                                                                                             | TELEPHONE NO. 245- 7700                                                                                                                                     |
|                                                                                          |                                                                                                                                                                                                           | ear Foot of Building Facade                                                                                                                                 |
| ] 4. PRO                                                                                 | <b>CE-STANDING</b> 2 Traffic Lanes - 0.754 or more Traffic Lar <b>DJECTING</b> 6.5 Square Feet per e5-PREMISESee #3 Spacing Requi                                                                         | tear Foot of Building Facade<br>5 Square Feet x Street Frontage<br>ach Linear Foot of Building Facade<br>rements; Not > 300 Square Feet or < 15 Square Feet |
| 1 - 5) Area<br>1,2,4) Build<br>1 - 4) Stree<br>2 - 5) Heig                               | a of Proposed Sign 42 Square Feet<br>ding Facade Linear Feet<br>et Frontage Feet Linear Feet<br>tht to Top of Sign 15 Feet Clearance to<br>ance from all Existing Off-Premise Signs within 60             |                                                                                                                                                             |
| 1 - 5) Area<br>1,2,4) Build<br>1 - 4) Stree<br>2 - 5) Heig                               | a of Proposed Sign 42 Square Feet<br>ding Facade Linear Feet<br>et Frontage Linear Feet<br>tht to Top of Sign 5 Feet Clearance to<br>ance from all Existing Off-Premise Signs within 60                   | Grade S Feet S poly and and                                                                                                                                 |
| 1 - 5) Area<br>1,2,4) Build<br>1 - 4) Stree<br>2 - 5) Heig<br>5) Dista<br>Existing Signa | a of Proposed Sign 42 Square Feet<br>ding Facade Linear Feet<br>et Frontage Feet Linear Feet<br>the to Top of Sign 5 Feet Clearance to<br>ance from all Existing Off-Premise Signs within 60<br>age/Type: | Grade S Feet S we want of the feet                                                                                                                          |
| 1 - 5) Area<br>1,2,4) Build<br>1 - 4) Stree<br>2 - 5) Heig<br>5) Dista                   | a of Proposed Sign 42 Square Feet<br>ding Facade Linear Feet<br>et Frontage Feet Linear Feet<br>the to Top of Sign 5 Feet Clearance to<br>ance from all Existing Off-Premise Signs within 60<br>age/Type: | Grade SFeet Seet Signage Allowed on Parcel: 273/4 Rd                                                                                                        |
| 1 - 5) Area<br>1,2,4) Build<br>1 - 4) Stree<br>2 - 5) Heig<br>5) Dista<br>Existing Signa | a of Proposed Sign 42 Square Feet<br>ding Facade Linear Feet<br>et Frontage Feet Linear Feet<br>the to Top of Sign 5 Feet Clearance to<br>ance from all Existing Off-Premise Signs within 60<br>age/Type: | Grade S Feet Seet Signage Allowed on Parcel: 273/4 Ro<br>Building 48 Sq. Ft                                                                                 |
| 1 - 5) Area<br>1,2,4) Build<br>1 - 4) Stree<br>2 - 5) Heig<br>5) Dista<br>Existing Signa | a of Proposed Sign 42 Square Feet<br>ding Facade Linear Feet<br>et Frontage Feet Linear Feet<br>the to Top of Sign 5 Feet Clearance to<br>ance from all Existing Off-Premise Signs within 60<br>age/Type: | Grade S Feet Signage Allowed on Parcel: 273/4 Rd                                                                                                            |