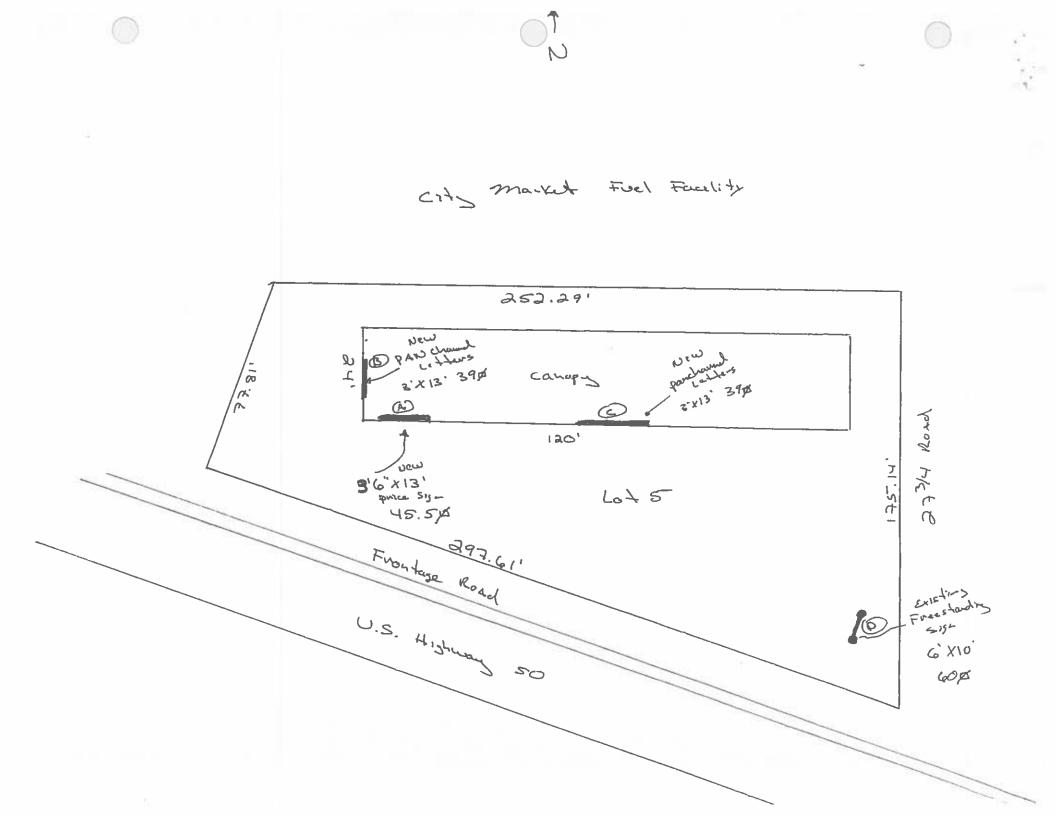

| Grade 19 9<br>Freet                                              | ed<br>"Feet<br>Feet<br>For Of<br>Signage Allowed of | [ ] Non-Illuminated |

**NOTE:** No sign may exceed 300 square feet. A separate sign clearance is required for each sign. Attach a sketch of proposed and existing signage including types, dimensions, lettering, abutting streets, alleys, easements, property lines, and locations. A SEPARATE PERMIT FROM THE BUILDING DEPARTMENT IS REQUIRED.

**Applicant's Signature Community Development Approval** Date Dat

(White: Community Development)

(Canary: Applicant)

Р в вв

(Pink: Building Dept)





| SIGN                                                                                                                                                                                                                                                                                                                                                           | CLEARANCE                                                                                                                                                                                                                                                                                                  |