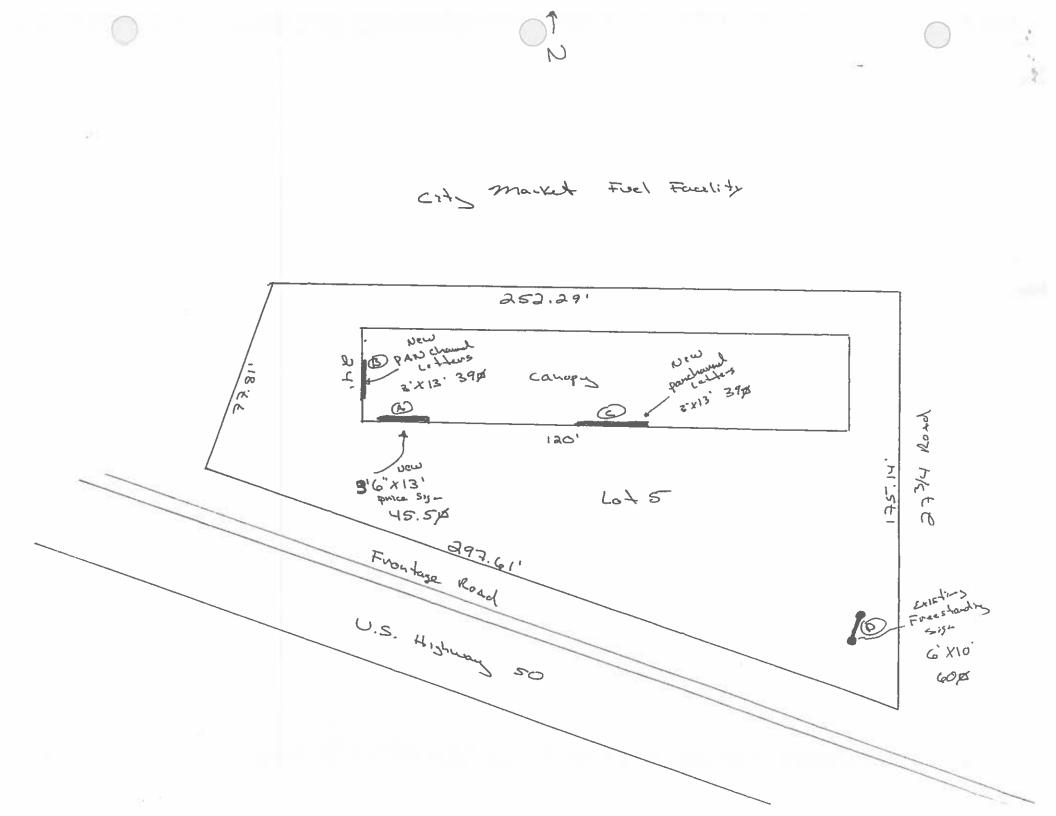

|                                                                                         | SIGN CLEAD                                                                                                                                                               | RANCE                                                                                                       |                                                                                                              | Á                                                                                            | $\sum$                          |
|-----------------------------------------------------------------------------------------|--------------------------------------------------------------------------------------------------------------------------------------------------------------------------|-------------------------------------------------------------------------------------------------------------|--------------------------------------------------------------------------------------------------------------|----------------------------------------------------------------------------------------------|---------------------------------|
|                                                                                         | Community Developmen<br>250 North 5th Street<br>Grand Junction, CO 81<br>(970) 244-1430                                                                                  | -                                                                                                           | FEE\$                                                                                                        | mitted 10/2/00<br>25.00<br>dule 2945-254                                                     | +02-005                         |
| STREET ADD<br>PROPERTY O<br>OWNER ADD<br>D 1. FLU<br>] 2. ROC<br>[] 3. FRE<br>[] 4. PRC | DF 2 S<br>E-STANDING 2 T<br>4 o<br>DJECTING 0.5                                                                                                                          | quare Feet per Lin<br>quare Feet per Lin<br>raffic Lanes - 0.75<br>r more Traffic Lan<br>Square Feet per ea | LICENS<br>ADDRE<br>TELEPH<br>ear Foot of H<br>ear Foot of H<br>Square Feet<br>es - 1.5 Squa<br>ach Linear Fo | Building Facade<br>x Street Frontage<br>are Feet x Street Frontage<br>oot of Building Facade | Ave.<br>700 Ed                  |
|                                                                                         | rnally Illuminated                                                                                                                                                       | 12002                                                                                                       | ally Hlumina                                                                                                 | > 300 Square Feet or <                                                                       | Square Feet     Non-Illuminated |
| (1,2,4) Build<br>(1 - 4) Stree<br>(2 - 5) Heig                                          | of Proposed Sign <u>45.5</u><br>ling Facade <u>120</u> Linear<br>et Frontage <u>297.61</u> Linear I<br>ht to Top of Sign <u>13</u> F<br>ence from all Existing Off-Premi | Feet<br>Feet HWY 50<br>eet Clearance to                                                                     | Grade 14                                                                                                     | <b>Je Rd</b><br>G <sup>**</sup> Feet<br>Feet                                                 |                                 |
| Existing Signa                                                                          | ge/Type:                                                                                                                                                                 |                                                                                                             |                                                                                                              | • FOR OFFIC                                                                                  | CE USE ONLY O                   |
| Freesto                                                                                 | maling                                                                                                                                                                   | 60                                                                                                          | Sq. Ft.<br>Sq. Ft.                                                                                           | Signage Allowed on P.<br>Building                                                            | 240 Sq. Ft                      |
|                                                                                         |                                                                                                                                                                          |                                                                                                             | Sq. Ft.                                                                                                      | Free-Standing                                                                                | 44 0,4Sq. Fi                    |

**Applicant's Signature** 

Date

00 **Community Development Approval** 

(White: Community Development)

(Canary: Applicant)

(Pink: Building Dept) (

| . Part                                                                                                     |                                                                                                                                                                                                                         |                                                                                                                                                                                                                                                                                                                                                                                                                                                                                                                                                                                                                                                                                                                                                                                                                                                                                                                                                                                                                                                                                                                                                                                                                                                                                                                                                                                                                                                                                                                                                                                                                                                                                                                                                                                                                                                                                                                                                                                                                                                                                                                                |                                                                  |                                                     |                     |
|------------------------------------------------------------------------------------------------------------|-------------------------------------------------------------------------------------------------------------------------------------------------------------------------------------------------------------------------|--------------------------------------------------------------------------------------------------------------------------------------------------------------------------------------------------------------------------------------------------------------------------------------------------------------------------------------------------------------------------------------------------------------------------------------------------------------------------------------------------------------------------------------------------------------------------------------------------------------------------------------------------------------------------------------------------------------------------------------------------------------------------------------------------------------------------------------------------------------------------------------------------------------------------------------------------------------------------------------------------------------------------------------------------------------------------------------------------------------------------------------------------------------------------------------------------------------------------------------------------------------------------------------------------------------------------------------------------------------------------------------------------------------------------------------------------------------------------------------------------------------------------------------------------------------------------------------------------------------------------------------------------------------------------------------------------------------------------------------------------------------------------------------------------------------------------------------------------------------------------------------------------------------------------------------------------------------------------------------------------------------------------------------------------------------------------------------------------------------------------------|------------------------------------------------------------------|-----------------------------------------------------|---------------------|
|                                                                                                            | SIGN CLEARA                                                                                                                                                                                                             | NCE                                                                                                                                                                                                                                                                                                                                                                                                                                                                                                                                                                                                                                                                                                                                                                                                                                                                                                                                                                                                                                                                                                                                                                                                                                                                                                                                                                                                                                                                                                                                                                                                                                                                                                                                                                                                                                                                                                                                                                                                                                                                                                                            |                                                                  |                                                     | B                   |
|                                                                                                            | Community Development Do<br>250 North 5th Street<br>Grand Junction, CO 81501<br>(970) 244-1430                                                                                                                          |                                                                                                                                                                                                                                                                                                                                                                                                                                                                                                                                                                                                                                                                                                                                                                                                                                                                                                                                                                                                                                                                                                                                                                                                                                                                                                                                                                                                                                                                                                                                                                                                                                                                                                                                                                                                                                                                                                                                                                                                                                                                                                                                | FEE S 🧹                                                          | nitted 10 2 00<br>5.00<br>ule 2945 - 2              | 54.02.005           |
|                                                                                                            | - the fact the                                                                                                                                                                                                          | (1997) (1997) (1997) (1997) (1997) (1997) (1997) (1997) (1997) (1997) (1997) (1997) (1997) (1997) (1997) (1997) (1997) (1997) (1997) (1997) (1997) (1997) (1997) (1997) (1997) (1997) (1997) (1997) (1997) (1997) (1997) (1997) (1997) (1997) (1997) (1997) (1997) (1997) (1997) (1997) (1997) (1997) (1997) (1997) (1997) (1997) (1997) (1997) (1997) (1997) (1997) (1997) (1997) (1997) (1997) (1997) (1997) (1997) (1997) (1997) (1997) (1997) (1997) (1997) (1997) (1997) (1997) (1997) (1997) (1997) (1997) (1997) (1997) (1997) (1997) (1997) (1997) (1997) (1997) (1997) (1997) (1997) (1997) (1997) (1997) (1997) (1997) (1997) (1997) (1997) (1997) (1997) (1997) (1997) (1997) (1997) (1997) (1997) (1997) (1997) (1997) (1997) (1997) (1997) (1997) (1997) (1997) (1997) (1997) (1997) (1997) (1997) (1997) (1997) (1997) (1997) (1997) (1997) (1997) (1997) (1997) (1997) (1997) (1997) (1997) (1997) (1997) (1997) (1997) (1997) (1997) (1997) (1997) (1997) (1997) (1997) (1997) (1997) (1997) (1997) (1997) (1997) (1997) (1997) (1997) (1997) (1997) (1997) (1997) (1997) (1997) (1997) (1997) (1997) (1997) (1997) (1997) (1997) (1997) (1997) (1997) (1997) (1997) (1997) (1997) (1997) (1997) (1997) (1997) (1997) (1997) (1997) (1997) (1997) (1997) (1997) (1997) (1997) (1997) (1997) (1997) (1997) (1997) (1997) (1997) (1997) (1997) (1997) (1997) (1997) (1997) (1997) (1997) (1997) (1997) (1997) (1997) (1997) (1997) (1997) (1997) (1997) (1997) (1997) (1997) (1997) (1997) (1997) (1997) (1997) (1997) (1997) (1997) (1997) (1997) (1997) (1997) (1997) (1997) (1997) (1997) (1997) (1997) (1997) (1997) (1997) (1997) (1997) (1997) (1997) (1997) (1997) (1997) (1997) (1997) (1997) (1997) (1997) (1997) (1997) (1997) (1997) (1997) (1997) (1997) (1997) (1997) (1997) (1997) (1997) (1997) (1997) (1997) (1997) (1997) (1997) (1997) (1997) (1997) (1997) (1997) (1997) (1997) (1997) (1997) (1997) (1997) (1997) (1997) (1997) (1997) (1997) (1997) (1997) (1997) (1997) (1997) (1997) (1997) (1997) (1997) (1997) (1997) (1997) (1997) (1997) (1997) (1997) (1997) (1997) (1997) (1997) (1 | ADDRES                                                           | NO. 2000                                            | Ave                 |
| [] 2. ROO<br>[] 3. FRE<br>[] 4. PRO                                                                        | OF 2 Squar<br>CE-STANDING 2 Traffi<br>4 or mo<br>DJECTING 0.5 Squar                                                                                                                                                     | ore Traffic Land<br>are Feet per ea                                                                                                                                                                                                                                                                                                                                                                                                                                                                                                                                                                                                                                                                                                                                                                                                                                                                                                                                                                                                                                                                                                                                                                                                                                                                                                                                                                                                                                                                                                                                                                                                                                                                                                                                                                                                                                                                                                                                                                                                                                                                                            | ear Foot of Bu<br>Square Feet<br>es - 1.5 Squar<br>ach Linear Fo |                                                     | 2                   |
|                                                                                                            |                                                                                                                                                                                                                         |                                                                                                                                                                                                                                                                                                                                                                                                                                                                                                                                                                                                                                                                                                                                                                                                                                                                                                                                                                                                                                                                                                                                                                                                                                                                                                                                                                                                                                                                                                                                                                                                                                                                                                                                                                                                                                                                                                                                                                                                                                                                                                                                |                                                                  | 1                                                   |                     |
| [] Exte                                                                                                    | rnally Illuminated                                                                                                                                                                                                      | Unterna                                                                                                                                                                                                                                                                                                                                                                                                                                                                                                                                                                                                                                                                                                                                                                                                                                                                                                                                                                                                                                                                                                                                                                                                                                                                                                                                                                                                                                                                                                                                                                                                                                                                                                                                                                                                                                                                                                                                                                                                                                                                                                                        | dly Hluminat                                                     | ·                                                   | [ ] Non-Illuminated |
| (1 - 5) Area<br>(1,2,4) Buik<br>(1 - 4) Stree<br>(2 - 5) Heig                                              | rnally Illuminated<br>a of Proposed Sign <u>39</u> Squar<br>ding Facade <u>24</u> Linear Feet<br>et Frontage <u>397.61</u> Linear Feet<br>th to Top of Sign <u>17'9''</u> Feet<br>ance from all Existing Off-Premise Si | re Feet<br>Hwy 50<br>Clearance to C                                                                                                                                                                                                                                                                                                                                                                                                                                                                                                                                                                                                                                                                                                                                                                                                                                                                                                                                                                                                                                                                                                                                                                                                                                                                                                                                                                                                                                                                                                                                                                                                                                                                                                                                                                                                                                                                                                                                                                                                                                                                                            | Illy Illuminat                                                   | ed                                                  |                     |
| (1 - 5) Area<br>(1,2,4) Build<br>(1 - 4) Stree<br>(2 - 5) Heig                                             | a of Proposed Sign <u>39</u> Squar<br>ding Facade <u>24</u> Linear Feet<br>et Frontage <u>397.61</u> Linear Feet<br>tht to Top of Sign <u>17'9''</u> Feet<br>ance from all Existing Off-Premise Si                      | re Feet<br>Hwy 50<br>Clearance to C                                                                                                                                                                                                                                                                                                                                                                                                                                                                                                                                                                                                                                                                                                                                                                                                                                                                                                                                                                                                                                                                                                                                                                                                                                                                                                                                                                                                                                                                                                                                                                                                                                                                                                                                                                                                                                                                                                                                                                                                                                                                                            | Illy Illuminat                                                   | ed                                                  |                     |
| (1 - 5) Area<br>(1,2,4) Build<br>(1 - 4) Stree<br>(2 - 5) Heig<br>(5) Dista                                | a of Proposed Sign <u>39</u> Squar<br>ding Facade <u>29</u> Linear Feet<br>et Frontage <u>397.61</u> Linear Feet<br>that to Top of Sign <u>17'9''</u> Feet<br>ance from all Existing Off-Premise Si<br>age/Type:        | re Feet<br>Hwy 50<br>Clearance to C                                                                                                                                                                                                                                                                                                                                                                                                                                                                                                                                                                                                                                                                                                                                                                                                                                                                                                                                                                                                                                                                                                                                                                                                                                                                                                                                                                                                                                                                                                                                                                                                                                                                                                                                                                                                                                                                                                                                                                                                                                                                                            | Illy Illuminat                                                   | ed                                                  | [ ] Non-Illuminated |
| (1 - 5) Area<br>(1,2,4) Build<br>(1 - 4) Stree<br>(2 - 5) Heig<br>(5) Dista<br>Existing Signa              | a of Proposed Sign <u>39</u> Squar<br>ding Facade <u>29</u> Linear Feet<br>et Frontage <u>397.61</u> Linear Feet<br>that to Top of Sign <u>17'9''</u> Feet<br>ance from all Existing Off-Premise Si<br>age/Type:        | re Feet<br>Hwy 50<br>Clearance to C<br>igns within 600                                                                                                                                                                                                                                                                                                                                                                                                                                                                                                                                                                                                                                                                                                                                                                                                                                                                                                                                                                                                                                                                                                                                                                                                                                                                                                                                                                                                                                                                                                                                                                                                                                                                                                                                                                                                                                                                                                                                                                                                                                                                         | Grade <u>(</u> ) Feet                                            | ed                                                  | [] Non-Illuminated  |
| (1 - 5) Area<br>(1,2,4) Build<br>(1 - 4) Stree<br>(2 - 5) Heig<br>(5) Dista<br>Existing Signa<br>Free Stop | a of Proposed Sign <u>39</u> Squar<br>ding Facade <u>29</u> Linear Feet<br>et Frontage <u>397.61</u> Linear Feet<br>that to Top of Sign <u>17'9''</u> Feet<br>ance from all Existing Off-Premise Si<br>age/Type:        | re Feet<br>Hury 50<br>Clearance to 0<br>igns within 600                                                                                                                                                                                                                                                                                                                                                                                                                                                                                                                                                                                                                                                                                                                                                                                                                                                                                                                                                                                                                                                                                                                                                                                                                                                                                                                                                                                                                                                                                                                                                                                                                                                                                                                                                                                                                                                                                                                                                                                                                                                                        | Grade 19 9<br>Freet                                              | ed<br>"Feet<br>Feet<br>For Of<br>Signage Allowed of | [ ] Non-Illuminated |

**Applicant's Signature Community Development Approval** Date Dat

(White: Community Development)

(Canary: Applicant)

Р в вв

(Pink: Building Dept)

| SIGN                                                                                                                                                                                                                                                                                                                                                           | CLEARANCE                                                                                                                                                                                                                                                                                                  |                                                                                                                                                                           | C                                                                                                                                                                  |                                                                           |
|----------------------------------------------------------------------------------------------------------------------------------------------------------------------------------------------------------------------------------------------------------------------------------------------------------------------------------------------------------------|------------------------------------------------------------------------------------------------------------------------------------------------------------------------------------------------------------------------------------------------------------------------------------------------------------|---------------------------------------------------------------------------------------------------------------------------------------------------------------------------|--------------------------------------------------------------------------------------------------------------------------------------------------------------------|---------------------------------------------------------------------------|
| OLORA STATE                                                                                                                                                                                                                                                                                                                                                    |                                                                                                                                                                                                                                                                                                            | Clearance N                                                                                                                                                               |                                                                                                                                                                    | a                                                                         |
|                                                                                                                                                                                                                                                                                                                                                                | ity Development Department                                                                                                                                                                                                                                                                                 |                                                                                                                                                                           | tted 10/2 00                                                                                                                                                       |                                                                           |
|                                                                                                                                                                                                                                                                                                                                                                | 1 5th Street                                                                                                                                                                                                                                                                                               | FEE \$                                                                                                                                                                    |                                                                                                                                                                    | 54-02-005                                                                 |
| (970) 244-                                                                                                                                                                                                                                                                                                                                                     | nction, CO 81501<br>-1430                                                                                                                                                                                                                                                                                  | Zone _C                                                                                                                                                                   |                                                                                                                                                                    | 9-02-005                                                                  |
|                                                                                                                                                                                                                                                                                                                                                                | Manulet<br>O Hung SO<br>oger Foods<br>num, CO                                                                                                                                                                                                                                                              | ADDRESS                                                                                                                                                                   | 10. 2000/00                                                                                                                                                        | E Ave                                                                     |
| 1. FLUSH WALL         2. ROOF         3. FREE-STANDING                                                                                                                                                                                                                                                                                                         |                                                                                                                                                                                                                                                                                                            | near Foot of Buil<br>75 Square Feet x                                                                                                                                     | ding Facade<br>Street Frontage                                                                                                                                     |                                                                           |
| <ol> <li>2. ROOF</li> <li>3. FREE-STANDING</li> <li>4. PROJECTING</li> <li>5. OFF-PREMISE</li> </ol>                                                                                                                                                                                                                                                           | 2 Square Feet per Li<br>2 Traffic Lanes - 0.7<br>4 or more Traffic La<br>0.5 Square Feet per<br>See #3 Spacing Requ                                                                                                                                                                                        | near Foot of Buil<br>75 Square Feet x<br>ines - 1.5 Square<br>each Linear Foot<br>irrements, Not >                                                                        | ding Facade<br>Street Frontage<br>Feet x Street Frontage<br>of Building Facade<br>300 Square Feet or <                                                             | < 15 Square Feet                                                          |
| <ul> <li>2. ROOF</li> <li>3. FREE-STANDING</li> <li>4. PROJECTING</li> <li>5. OFF-PREMISE</li> <li>[ Externally Illuminat</li> <li>-5) Area of Proposed Sig</li> <li>,2,4) Building Facade 12</li> <li>-4) Street Frontage 29</li> </ul>                                                                                                                       | 2 Square Feet per Li<br>2 Traffic Lanes - 0.7<br>4 or more Traffic La<br>0.5 Square Feet per<br>See #3 Spacing Requ<br>ted [] Haterr<br>gn Square Feet<br>Linear Feet HWY 50                                                                                                                               | inear Foot of Buil<br>75 Square Feet x<br>anes - 1.5 Square<br>each Linear Foot<br>tirements; Not ><br>nally Illuminated                                                  | ding Facade<br>Street Frontage<br>Feet x Street Frontage<br>of Building Facade<br>300 Square Feet or <                                                             |                                                                           |
| <ol> <li>2. ROOF</li> <li>3. FREE-STANDING</li> <li>4. PROJECTING</li> <li>5. OFF-PREMISE</li> <li>[ Externally Illuminat</li> <li>-5) Area of Proposed Sig</li> <li>,2,4) Building Facade 12</li> <li>-4) Street Frontage 29</li> <li>-5) Height to Top of Sig</li> </ol>                                                                                     | 2 Square Feet per Li<br>2 Traffic Lanes - 0.7<br>4 or more Traffic La<br>0.5 Square Feet per<br>See #3 Spacing Requ<br>ted                                                                                                                                                                                 | near Foot of Buil<br>75 Square Feet x<br>anes - 1.5 Square<br>each Linear Foot<br>irements; Not ><br>nally Illuminated<br>Grade <u>19 9</u>                               | ding Facade<br>Street Frontage<br>Feet x Street Frontage<br>of Building Facade<br>300 Square Feet or <                                                             | < 15 Square Feet                                                          |
| <ol> <li>2. ROOF</li> <li>3. FREE-STANDING</li> <li>4. PROJECTING</li> <li>5. OFF-PREMISE</li> <li>[ Externally Illuminat</li> <li>-5) Area of Proposed Sig</li> <li>,2,4) Building Facade 12</li> <li>-4) Street Frontage 29</li> <li>-5) Height to Top of Sig</li> <li>Distance from all Ex</li> </ol>                                                       | 2 Square Feet per Li<br>2 Traffic Lanes - 0.7<br>4 or more Traffic La<br>0.5 Square Feet per See #3 Spacing Requ<br>ted []Hateri<br>gn 39 Square Feet<br>20 Linear Feet<br>7.6[ Linear Feet HWY 50<br>n ]7'9'' Feet Clearance to                                                                           | near Foot of Buil<br>75 Square Feet x<br>anes - 1.5 Square<br>each Linear Foot<br>irements; Not ><br>nally Illuminated<br>Grade <u>19 9</u>                               | ding Facade<br>Street Frontage<br>Feet x Street Frontage<br>of Building Facade<br>300 Square Feet or <                                                             | < 15 Square Feet                                                          |
| <ul> <li>2. ROOF</li> <li>3. FREE-STANDING</li> <li>4. PROJECTING</li> <li>5. OFF-PREMISE</li> <li>Externally Illuminat</li> <li>-5) Area of Proposed Sig</li> <li>,2,4) Building Facade \</li> <li>-4) Street Frontage \</li> <li>-5) Height to Top of Sig</li> <li>) Distance from all Ex</li> </ul>                                                         | 2 Square Feet per Li<br>2 Traffic Lanes - 0.7<br>4 or more Traffic La<br>0.5 Square Feet per<br>See #3 Spacing Requ<br>ted [] Haterr<br>gn Square Feet<br>7.6 [] Linear Feet<br>7.6 [] Linear Feet<br>7.6 [] Linear Feet<br>1.7 9"] Feet Clearance to<br>isting Off-Premise Signs within 6                 | near Foot of Buil<br>75 Square Feet x<br>anes - 1.5 Square<br>each Linear Foot<br>irements; Not ><br>nally Illuminated<br>Grade <u>19 9</u>                               | ding Facade<br>Street Frontage<br>Feet x Street Frontage<br>of Building Facade<br>300 Square Feet or <<br>Feet<br>Feet<br>Feet                                     | < 15 Square Feet [] Non-Illuminated                                       |
| <ul> <li>2. ROOF</li> <li>3. FREE-STANDING</li> <li>4. PROJECTING</li> <li>5. OFF-PREMISE</li> <li>Externally Illuminat</li> <li>5) Area of Proposed Sig</li> <li>2,4) Building Facade 12</li> <li>4) Street Frontage 29</li> <li>5) Height to Top of Sig</li> <li>Distance from all Ex</li> <li>Existing Signage/Type:</li> </ul>                             | 2 Square Feet per Li<br>2 Traffic Lanes - 0.7<br>4 or more Traffic La<br>0.5 Square Feet per<br>See #3 Spacing Requ<br>ted [] Intern<br>gn 39 Square Feet<br>7.6 Linear Feet<br>7.6 Linear Feet<br>7.6 Linear Feet<br>7.6 Linear Feet<br>7.6 Linear Feet<br>7.6 Linear Signs within 6<br>60                | inear Foot of Buil<br>5 Square Feet x<br>ines - 1.5 Square<br>each Linear Foot<br>irements; Not ><br>nally Illuminated<br>0 Grade 14 9'<br>00 Feet                        | ding Facade<br>Street Frontage<br>Feet x Street Frontage<br>of Building Facade<br>300 Square Feet or <<br>Feet<br>Feet<br>Feet                                     | < 15 Square Feet [] Non-Illuminated CCE USE ONLY                          |
| <ul> <li>2. ROOF</li> <li>3. FREE-STANDING</li> <li>4. PROJECTING</li> <li>5. OFF-PREMISE</li> <li>[ Externally Illuminat</li> <li>-5) Area of Proposed Sig</li> <li>,2,4) Building Facade 12</li> <li>-4) Street Frontage 29</li> <li>2-5) Height to Top of Sig</li> <li>Distance from all Ex</li> <li>Existing Signage/Type:</li> <li>Fuessouli A</li> </ul> | 2 Square Feet per Li<br>2 Traffic Lanes - 0.7<br>4 or more Traffic La<br>0.5 Square Feet per<br>See #3 Spacing Requ<br>ted [] Intern<br>gn 39 Square Feet<br>7.6 Linear Feet<br>7.6 Linear Feet<br>7.6 Linear Feet HMM 30<br>n 17'9'' Feet Clearance to<br>isting Off-Premise Signs within 6<br>60<br>45.5 | near Foot of Buil<br>75 Square Feet x<br>ines - 1.5 Square<br>each Linear Foot<br>irements; Not ><br>nally Illuminated<br>0 Grade 14 9''<br>00 Feet<br>Sq. Ft.            | ding Facade<br>Street Frontage<br>Feet x Street Frontage<br>of Building Facade<br>300 Square Feet or <<br>Feet<br>Feet<br><i>For OFFI</i><br>Signage Allowed on I  | < 15 Square Feet [] Non-Illuminated CE USE ONLY Parcei: Hury 50           |
| <ul> <li>2. ROOF</li> <li>3. FREE-STANDING</li> <li>4. PROJECTING</li> <li>5. OFF-PREMISE</li> <li>[ Externally Illuminat</li> <li>-5) Area of Proposed Sig</li> <li>,2,4) Building Facade 12</li> <li>-4) Street Frontage 29</li> <li>-5) Height to Top of Sig</li> <li>Distance from all Ex</li> <li>Existing Signage/Type:</li> <li>Fuessional A</li> </ul> | 2 Square Feet per Li<br>2 Traffic Lanes - 0.7<br>4 or more Traffic La<br>0.5 Square Feet per<br>See #3 Spacing Requ<br>ted [] Intern<br>gn 39 Square Feet<br>7.6 Linear Feet<br>7.6 Linear Feet<br>7.6 Linear Feet<br>7.6 Linear Feet<br>7.6 Linear Feet<br>7.6 Linear Signs within 6<br>60                | near Foot of Buil<br>75 Square Feet x<br>ines - 1.5 Square<br>each Linear Foot<br>irements; Not ><br>nally Illuminated<br>0 Grade 14 9''<br>00 Feet<br>Sq. Ft.<br>Sq. Ft. | ding Facade<br>Street Frontage<br>Feet x Street Frontage<br>of Building Facade<br>300 Square Feet or <<br>Feet<br>Feet<br>Feet<br>Signage Allowed on I<br>Building | < 15 Square Feet [] Non-Illuminated CE USE ONLY Parcel: Hury 50 240 Sq. 1 |

## SIGN CLEARANCE

| COR P.      |                                                  | Clearance           | No.                                                  |                     |  |  |
|-------------|--------------------------------------------------|---------------------|------------------------------------------------------|---------------------|--|--|
|             | Community Development Departme                   | ent Date Sub        | Date Submitted 10-2-00                               |                     |  |  |
|             | 250 North 5th Street                             | FEE\$               | 7/17/01/14 - 57:55                                   | . X                 |  |  |
|             | Grand Junction, CO 81501                         | Tax Sche            | dule 2945-25                                         | 4-02-005            |  |  |
|             | (970) 244-1430                                   | Zone (              | 2-1                                                  |                     |  |  |
|             |                                                  |                     |                                                      |                     |  |  |
|             | 0                                                |                     | 121                                                  |                     |  |  |
|             | SS NAME CITY MARKET                              |                     | ACTOR BUD'S                                          |                     |  |  |
|             | ADDRESS 2760 HWY 50                              |                     | ENO. 20001                                           |                     |  |  |
|             | TY OWNER KROGER FOODS                            |                     | SS 1055 UT                                           |                     |  |  |
| OWNER       | ADDRESS DENVER, CO.                              | TELEPH              | IONE NO. 24-5                                        | -7700               |  |  |
| [] 1.       | FLUSH WALL 2 Square Feet p                       | er Linear Foot of H | Building Facade                                      |                     |  |  |
| []_2.       | ROOF 2 Square Feet p                             | er Linear Foot of H | Building Facade                                      |                     |  |  |
| <b>X</b> 3. |                                                  | - 0.75 Square Feet  |                                                      | _                   |  |  |
| [] 4.       |                                                  |                     | are Feet x Street Frontage<br>bot of Building Facade | 8                   |  |  |
| [] 5.       |                                                  |                     | > 300 Square Feet or <                               | < 15 Square Feet    |  |  |
| [           | ] Externally Illuminated [ ] ]                   | Internally Illumina | ted                                                  | [ ] Non-Illuminated |  |  |
| )           | 1                                                |                     |                                                      |                     |  |  |
| (1 - 5)     | Area of Proposed Sign Square Feet                |                     |                                                      |                     |  |  |
| (1,2,4)     | Building Facade 24 Linear Feet                   |                     |                                                      |                     |  |  |
| (1 - 4)     | Street Frontage 175 Linear Feet                  |                     |                                                      |                     |  |  |
| (2 - 5)     | Height to Top of Sign Feet Clearan               | nce to Grade        | Feet                                                 |                     |  |  |
| (5)         | Distance from all Existing Off-Premise Signs wit | hin 600 Feet        | Feet                                                 |                     |  |  |
| Existing    | g Signage/Type:                                  |                     | • FOR OFFI                                           | CE USE ONLY         |  |  |
| FR          | EESTANDING E                                     | Sq. Ft.             | Signage Allowed on I                                 | Parcel: 273/4 Rd    |  |  |
|             |                                                  | Sq. Ft.             | Building                                             | 48 Sq. Ft.          |  |  |
|             |                                                  | So Et               | Free-Standing                                        | 31.4 So Et          |  |  |