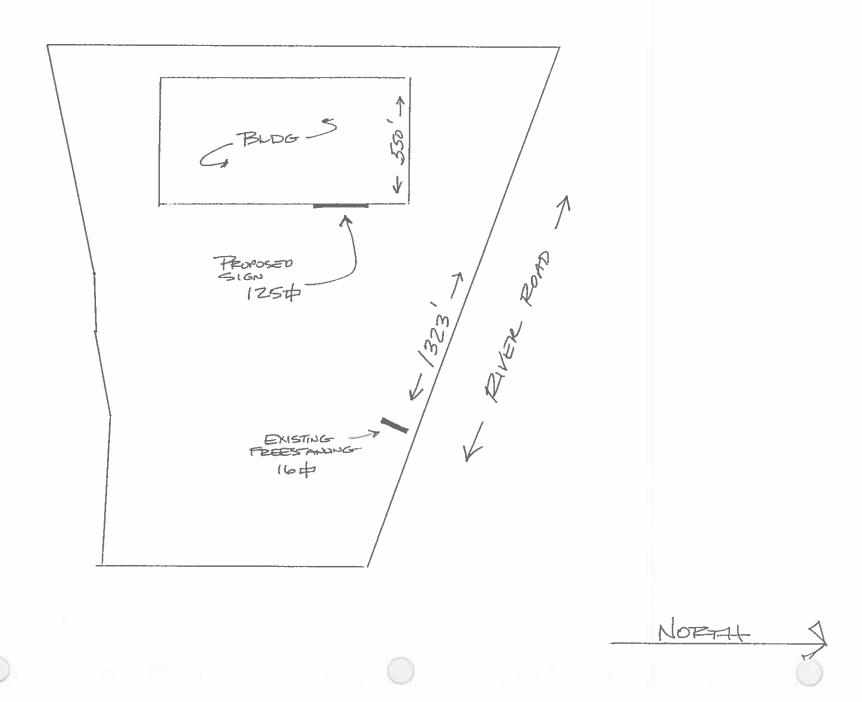

| OL OR A                                                                      | Community Deve<br>250 North 5th Str<br>Grand Junction,<br>(970) 244-1430                                                                                                                                  |                                                                                                  | FEE\$                                                                                                              | No                                                                                                                                                        |                  | 5-6    |
|------------------------------------------------------------------------------|-----------------------------------------------------------------------------------------------------------------------------------------------------------------------------------------------------------|--------------------------------------------------------------------------------------------------|--------------------------------------------------------------------------------------------------------------------|-----------------------------------------------------------------------------------------------------------------------------------------------------------|------------------|--------|
| TREET<br>PROPER<br>DWNER                                                     | ADDRESS SAME                                                                                                                                                                                              | 2 Square Feet per Lin                                                                            | TELEPH<br>lear Foot of E                                                                                           | E NO. $299010$<br>SS $1055$ $070$<br>IONE NO. $245$<br>Suilding Facade                                                                                    | 00<br>E          |        |
| <ol> <li>2.</li> <li>3.</li> <li>4.</li> <li>5.</li> </ol>                   | ROOF<br>FREE-STANDING<br>PROJECTING                                                                                                                                                                       | 0.5 Square Feet per e                                                                            | 5 Square Feet<br>nes - 1.5 Squa<br>ach Linear Fo                                                                   | x Street Frontage<br>re Feet x Street Frontage<br>oot of Building Facade                                                                                  |                  |        |
| ] 3.<br>] 4.<br>] 5.                                                         | FREE-STANDING                                                                                                                                                                                             | 2 Traffic Lanes - 0.75<br>4 or more Traffic Lar<br>0.5 Square Feet per e<br>See #3 Spacing Requi | 5 Square Feet<br>nes - 1.5 Squa<br>ach Linear Fo                                                                   | x Street Frontage<br>re Feet x Street Frontage<br>ool of Building Facade<br>> 300 Square Feet or <                                                        |                  |        |
| ]       3.         ]       4.         ]       5.                             | FREE-STANDING PROJECTING OFF-PREMISE Externally Illuminated Area of Proposed Sign                                                                                                                         | 2 Traffic Lanes - 0.75<br>4 or more Traffic Lar<br>0.5 Square Feet per e<br>See #3 Spacing Requi | 5 Square Feet<br>nes - 1.5 Squa<br>ach Linear Fo<br>rements; Not<br>ally Illumina                                  | x Street Frontage<br>re Feet x Street Frontage<br>ool of Building Facade<br>> 300 Square Feet or <                                                        | < 15 Square Feet |        |
| ] 3.<br>] 4.<br>] 5.<br>[]<br>- 5)<br>,2,4)<br>- 4)<br>2 - 5)                | FREE-STANDING PROJECTING OFF-PREMISE Externally Illuminated Area of Proposed Sign //2 Building Facade 550 Street Frontage //323 I Height to Top of Sign //2                                               | 2 Traffic Lanes - 0.75<br>4 or more Traffic Lar<br>0.5 Square Feet per e<br>See #3 Spacing Requi | 5 Square Feet<br>nes - 1.5 Squa<br>ach Linear Fo<br>rements; Not<br>ally Illumina                                  | x Street Frontage<br>re Feet x Street Frontage<br>ool of Building Facade<br>> 300 Square Feet or <<br>ted<br>Feet<br>Feet                                 | < 15 Square Feet | inated |
| ] 3.<br>] 4.<br>] 5.<br>[]<br>- 5)<br>,2,4)<br>- 4)<br>- 5)<br>)<br>Existing | FREE-STANDING PROJECTING OFF-PREMISE Externally Illuminated Area of Proposed Sign /// Building Facade 550 Street Frontage //323 I Height to Top of Sign _// Distance from all Existing Of                 | 2 Traffic Lanes - 0.75<br>4 or more Traffic Lar<br>0.5 Square Feet per e<br>See #3 Spacing Requi | 5 Square Feet<br>nes - 1.5 Squa<br>ach Linear Fo<br>rements; Not<br>ally Illumina                                  | x Street Frontage<br>re Feet x Street Frontage<br>ool of Building Facade<br>> 300 Square Feet or <<br>ted<br>Feet<br>Feet                                 | CE USE ONLY      | inated |
| ] 3.<br>] 4.<br>] 5.<br>[]<br>- 5)<br>,2,4)<br>- 4)<br>- 5)<br>)<br>Existing | FREE-STANDING PROJECTING OFF-PREMISE Externally Illuminated Area of Proposed Sign //2 Building Facade 550 Street Frontage //323 I Height to Top of Sign //2 Distance from all Existing Of g Signage/Type: | 2 Traffic Lanes - 0.75<br>4 or more Traffic Lar<br>0.5 Square Feet per e<br>See #3 Spacing Requi | 5 Square Feet<br>nes - 1.5 Squa<br>ach Linear Fo<br>rements; Not<br>ally Illumina<br>Grade 20<br>0 Feet            | x Street Frontage<br>re Feet x Street Frontage<br>soi of Building Facade<br>> 300 Square Feet or <<br>ted<br>Feet<br>Feet<br>Feet<br>For OFFIC            | CE USE ONLY      | inated |
| ] 3.<br>] 4.<br>] 5.<br>[]<br>- 5)<br>,2,4)<br>- 4)<br>- 5)<br>)<br>Existing | FREE-STANDING PROJECTING OFF-PREMISE Externally Illuminated Area of Proposed Sign //2 Building Facade 550 Street Frontage //323 I Height to Top of Sign //2 Distance from all Existing Of g Signage/Type: | 2 Traffic Lanes - 0.75<br>4 or more Traffic Lar<br>0.5 Square Feet per e<br>See #3 Spacing Requi | 5 Square Feet<br>les - 1.5 Squa<br>ach Linear Fo<br>rements; Not<br>ally Illumina<br>Grade 20<br>0 Feet<br>Sq. Ft. | x Street Frontage<br>re Feet x Street Frontage<br>soi of Building Facade<br>> 300 Square Feet or <<br>ted<br>Feet<br>Feet<br>Feet<br>Signage Allowed on F | CE USE ONLY      | inated |

**NOTE:** No sign may exceed 300 square feet. A separate sign clearance is required for each sign. Attach a sketch of proposed and existing signage including types, dimensions, lettering, abutting streets, alleys, easements, property lines, and locations A SEPARATE PERMIT FROM THE BUILDING DEPARTMENT IS REOUIRED.