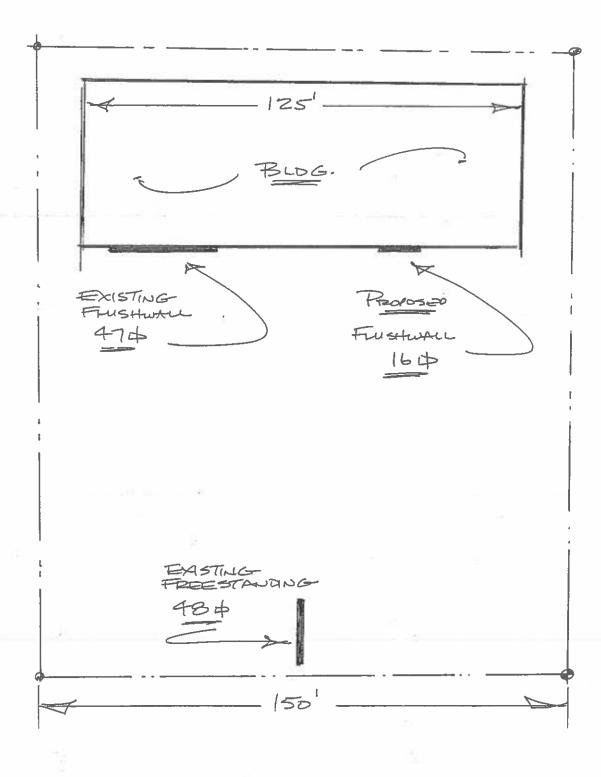

(Pink: Code Enforcement)

| BUSINESS NAME ALL SPONTS VENTURES STREET ADDRESS 587 25 ROAD PROPERTY OWNER DAVE MIDNAUGH OWNER ADDRESS SAME |                                                                                                                  |                                                  | CONTRACTOR Buo'S SIGNS LICENSE NO. 2020/57 ADDRESS 1055 UTE AVE TELEPHONE NO. 245-7700 |                            |                 |  |
|--------------------------------------------------------------------------------------------------------------|------------------------------------------------------------------------------------------------------------------|--------------------------------------------------|----------------------------------------------------------------------------------------|----------------------------|-----------------|--|
| 1.                                                                                                           | FLUSH WALL                                                                                                       | 2 Square Feet per Linear Fo                      | oot of Buildir                                                                         | ng Facade                  | 70.021          |  |
| Face Change C                                                                                                | Only (2,3 & 4):                                                                                                  |                                                  |                                                                                        |                            |                 |  |
| [ ] 2.                                                                                                       | ROOF                                                                                                             | 2 Square Feet per Linear Foot of Building Facade |                                                                                        |                            |                 |  |
| [ ] 3. FREE-STANDING 2 Traffic Lanes - 0.75 Square Feet x Street Frontage                                    |                                                                                                                  |                                                  |                                                                                        |                            |                 |  |
|                                                                                                              |                                                                                                                  | 4 or more Traffic Lanes = 1                      | S.F.                                                                                   |                            | ge              |  |
| []4.                                                                                                         | PROJECTING                                                                                                       | 0.5 Square Feet per each Li                      | near Foot of                                                                           | Building Facade            |                 |  |
| [ ] Existing Ex                                                                                              | xternally or Internally Illu                                                                                     | ıminated - No Change in Ele                      | ctrical Servi                                                                          | ce                         | Non-Illuminated |  |
| (1 - 4) Stree<br>(2,3,4) Heig                                                                                | فاعت المنافقة |                                                  | 12                                                                                     |                            | TOP HOP ONLY    |  |
| Existing Signage/Type:                                                                                       |                                                                                                                  |                                                  |                                                                                        | ● FOR OFFICE USE ONLY ●    |                 |  |
| Frust WAU (1) 47                                                                                             |                                                                                                                  |                                                  | . Sig                                                                                  | Signage Allowed on Parcel: |                 |  |
| FREEST.                                                                                                      | ANDING (1)                                                                                                       | 48 Sq. Ft.                                       | Bu                                                                                     | ilding                     | 250 Sq. F       |  |
| <u></u>                                                                                                      |                                                                                                                  | Sq. Ft.                                          | Fre                                                                                    | e-Standing                 | 112.5 Sq. F     |  |
| Tota                                                                                                         | ıl Existing:                                                                                                     | 95 Sq. Ft.                                       |                                                                                        | Total Allowed:             | 1250 sq. F      |  |
| COMMENTS                                                                                                     | S:                                                                                                               |                                                  |                                                                                        |                            |                 |  |
|                                                                                                              |                                                                                                                  |                                                  |                                                                                        |                            |                 |  |
|                                                                                                              |                                                                                                                  |                                                  |                                                                                        |                            |                 |  |