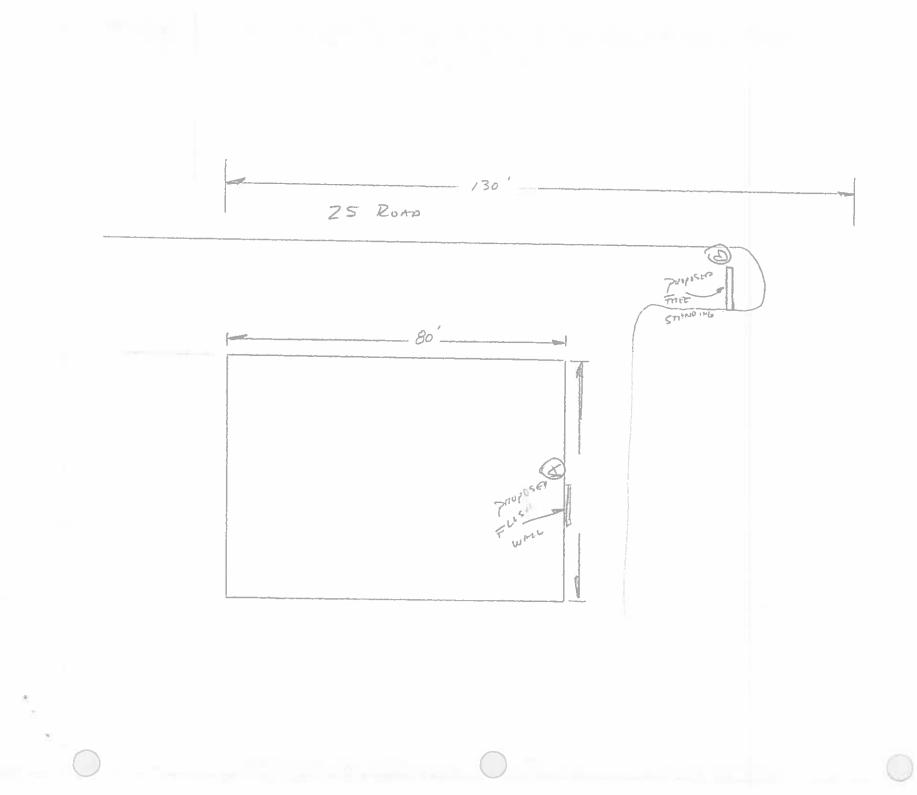

(White: Community Development)

(Canary: Applicant)

(Pink: Building Dept)

(Goldenrod: Code Enforcement)

| Sign Clearance<br>Community Development Department<br>250 North 5th Street<br>Grand Junction CO 81501<br>(970) 244-1430                                                                                                                                            | Clearance No.<br>Date Submitted 312102<br>Fee \$ 500<br>Zone C-2                                                                                                                                                                                                                                                                                                                 |
|--------------------------------------------------------------------------------------------------------------------------------------------------------------------------------------------------------------------------------------------------------------------|----------------------------------------------------------------------------------------------------------------------------------------------------------------------------------------------------------------------------------------------------------------------------------------------------------------------------------------------------------------------------------|
| [] 2. ROOF2 Square Feet per Linea3. FREE-STANDING2 Traffic Lanes - 0.75 S4 or more Traffic Lanes4 or more Traffic Lanes[] 4. PROJECTING0.5 Square Feet per eac                                                                                                     | CONTRACTOR $S_{16HS} \neq_{1RST}$<br>LICENSE NO. $2020958$<br>ADDRESS $9.50$ N. AVE.<br>TELEPHONE NO. $256-1877$<br>CONTACT PERSON <u>DRIAN</u> AP<br>ar Foot of Building Facade<br>ar Foot of Building Facade<br>Square Feet x Street Frontage<br>s - 1.5 Square Feet x Street Frontage<br>h Linear Foot of Building Facade<br>ments; Not > 300 Square Feet or < 15 Square Feet |
| [] Externally IlluminatedInternally Illuminated(1 - 5)Area of Proposed Sign: 36Square Feet(1,2,4)Building Façade: 80Linear Feet(1 - 4)Street Frontage: 130Linear Feet2 - 5)Height to Top of Sign: 15Feet(5)Distance from all Existing Off-Premise Signs within 600 | ince to Grade: / 2. Feet                                                                                                                                                                                                                                                                                                                                                         |
|                                                                                                                                                                                                                                                                    | • FOR OFFICE USE ONLYSq. Ft.Sq. Ft.BuildingBuilding                                                                                                                                                                                                                                                                                                                              |
| @ F/W                                                                                                                                                                                                                                                              | Sq. Ft. Free-Standing $\underline{97.5}$ Sq. Ft.<br>Sq. Ft. Total Allowed: $\underline{100}$ Sq. Ft.                                                                                                                                                                                                                                                                             |