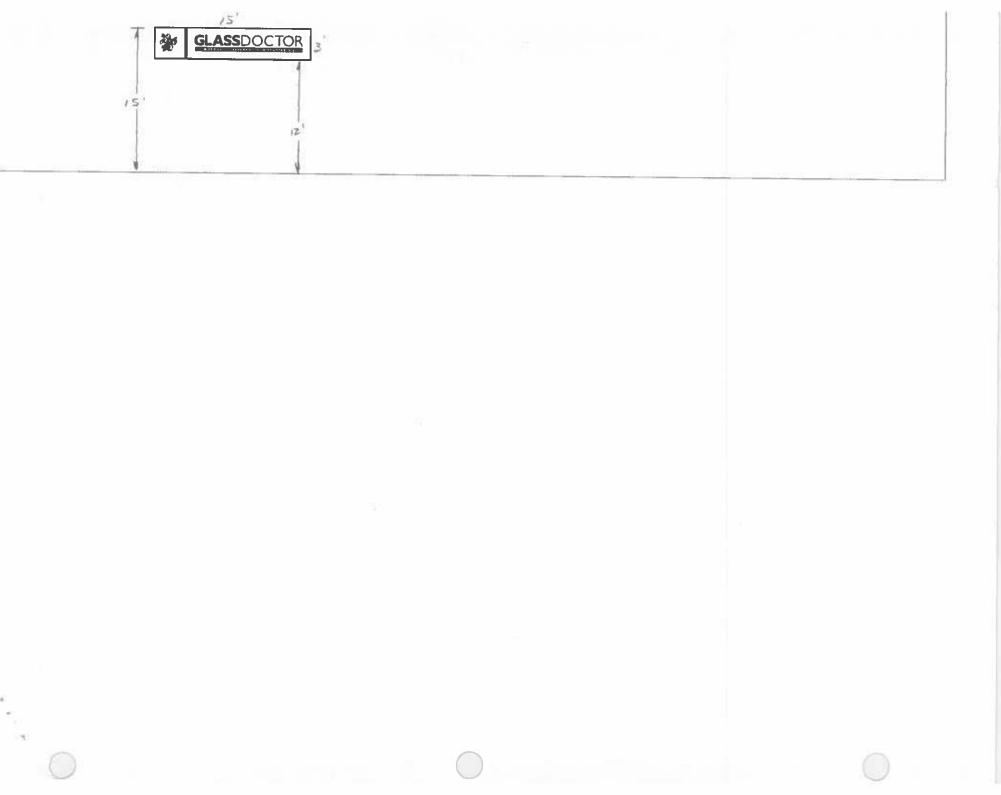

(White: Community Development)

(Canary: Applicant)

(Pink: Building Dept)

(Goldenrod: Code Enforcement)

| Sign Clearance<br>Community Development Department<br>250 North 5th Street<br>Grand Junction CO 81501<br>(970) 244-1430                                                                                                                                            | Clearance No.<br>Date Submitted 312102<br>Fee \$ 500<br>Zone C-2                                                                                                                                                                                                                                                                                                                 |
|--------------------------------------------------------------------------------------------------------------------------------------------------------------------------------------------------------------------------------------------------------------------|----------------------------------------------------------------------------------------------------------------------------------------------------------------------------------------------------------------------------------------------------------------------------------------------------------------------------------------------------------------------------------|
| [] 2. ROOF2 Square Feet per Linea3. FREE-STANDING2 Traffic Lanes - 0.75 S4 or more Traffic Lanes4 or more Traffic Lanes[] 4. PROJECTING0.5 Square Feet per eac                                                                                                     | CONTRACTOR $S_{16HS} \neq_{1RST}$<br>LICENSE NO. $2020958$<br>ADDRESS $9.50$ N. AVE.<br>TELEPHONE NO. $256-1877$<br>CONTACT PERSON <u>DRIAN</u> AP<br>ar Foot of Building Facade<br>ar Foot of Building Facade<br>Square Feet x Street Frontage<br>s - 1.5 Square Feet x Street Frontage<br>h Linear Foot of Building Facade<br>ments; Not > 300 Square Feet or < 15 Square Feet |
| [] Externally IlluminatedInternally Illuminated(1 - 5)Area of Proposed Sign: 36Square Feet(1,2,4)Building Façade: 80Linear Feet(1 - 4)Street Frontage: 130Linear Feet2 - 5)Height to Top of Sign: 15Feet(5)Distance from all Existing Off-Premise Signs within 600 | ince to Grade: / 2. Feet                                                                                                                                                                                                                                                                                                                                                         |
|                                                                                                                                                                                                                                                                    | • FOR OFFICE USE ONLYSq. Ft.Sq. Ft.BuildingBuilding                                                                                                                                                                                                                                                                                                                              |
| @ F/W                                                                                                                                                                                                                                                              | Sq. Ft. Free-Standing $\underline{97.5}$ Sq. Ft.<br>Sq. Ft. Total Allowed: $\underline{100}$ Sq. Ft.                                                                                                                                                                                                                                                                             |