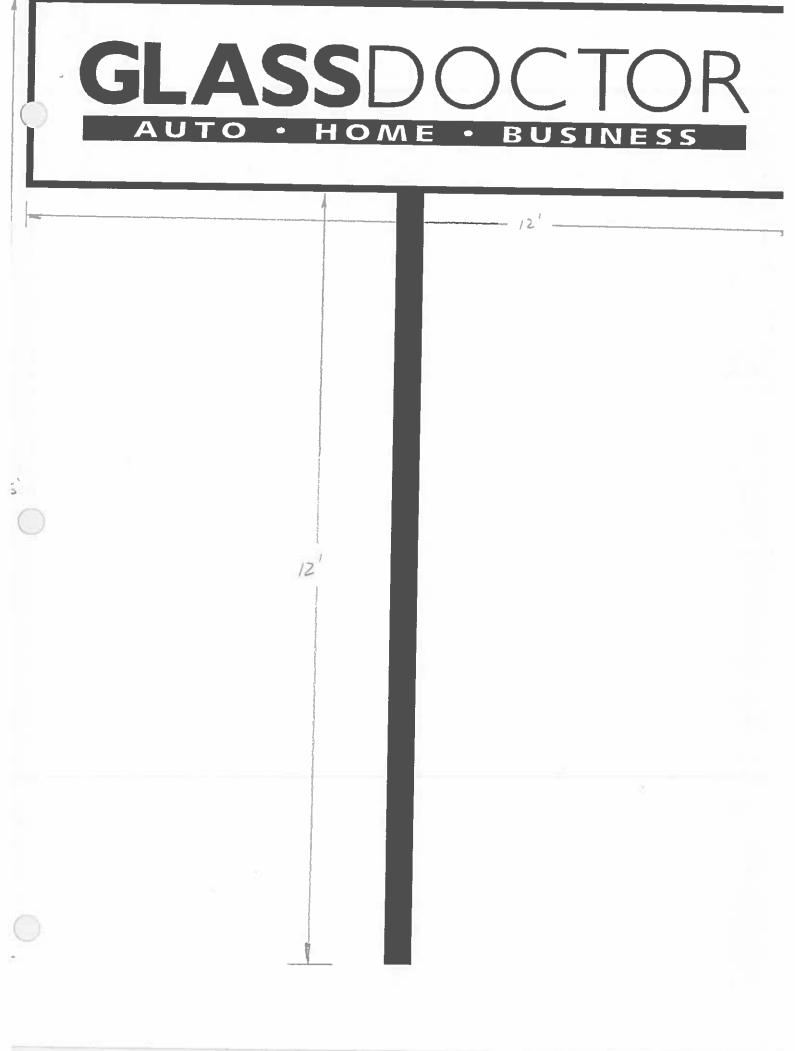

(White: Community Development)

(Canary: Applicant)

(Pink: Building Dept)

(Goldenrod: Code Enforcement)

| Sign Clearance<br>Community Development Department<br>250 North 5th Street<br>Grand Junction CO 81501<br>(970) 244-1430                                                                                                                                            | Clearance No.<br>Date Submitted 312102<br>Fee \$ 500<br>Zone C-2                                                                                                                                                                                                                                                                                                                 |
|--------------------------------------------------------------------------------------------------------------------------------------------------------------------------------------------------------------------------------------------------------------------|----------------------------------------------------------------------------------------------------------------------------------------------------------------------------------------------------------------------------------------------------------------------------------------------------------------------------------------------------------------------------------|
| [] 2. ROOF2 Square Feet per Linea3. FREE-STANDING2 Traffic Lanes - 0.75 S4 or more Traffic Lanes4 or more Traffic Lanes[] 4. PROJECTING0.5 Square Feet per eac                                                                                                     | CONTRACTOR $S_{16HS} \neq_{1RST}$<br>LICENSE NO. $2020958$<br>ADDRESS $9.50$ N. AVE.<br>TELEPHONE NO. $256-1877$<br>CONTACT PERSON <u>DRIAN</u> AP<br>ar Foot of Building Facade<br>ar Foot of Building Facade<br>Square Feet x Street Frontage<br>s - 1.5 Square Feet x Street Frontage<br>h Linear Foot of Building Facade<br>ments; Not > 300 Square Feet or < 15 Square Feet |
| [] Externally IlluminatedInternally Illuminated(1 - 5)Area of Proposed Sign: 36Square Feet(1,2,4)Building Façade: 80Linear Feet(1 - 4)Street Frontage: 130Linear Feet2 - 5)Height to Top of Sign: 15Feet(5)Distance from all Existing Off-Premise Signs within 600 | ince to Grade: / 2. Feet                                                                                                                                                                                                                                                                                                                                                         |
|                                                                                                                                                                                                                                                                    | • FOR OFFICE USE ONLYSq. Ft.Sq. Ft.BuildingBuilding                                                                                                                                                                                                                                                                                                                              |
| @ F/W                                                                                                                                                                                                                                                              | Sq. Ft. Free-Standing $\underline{97.5}$ Sq. Ft.<br>Sq. Ft. Total Allowed: $\underline{100}$ Sq. Ft.                                                                                                                                                                                                                                                                             |