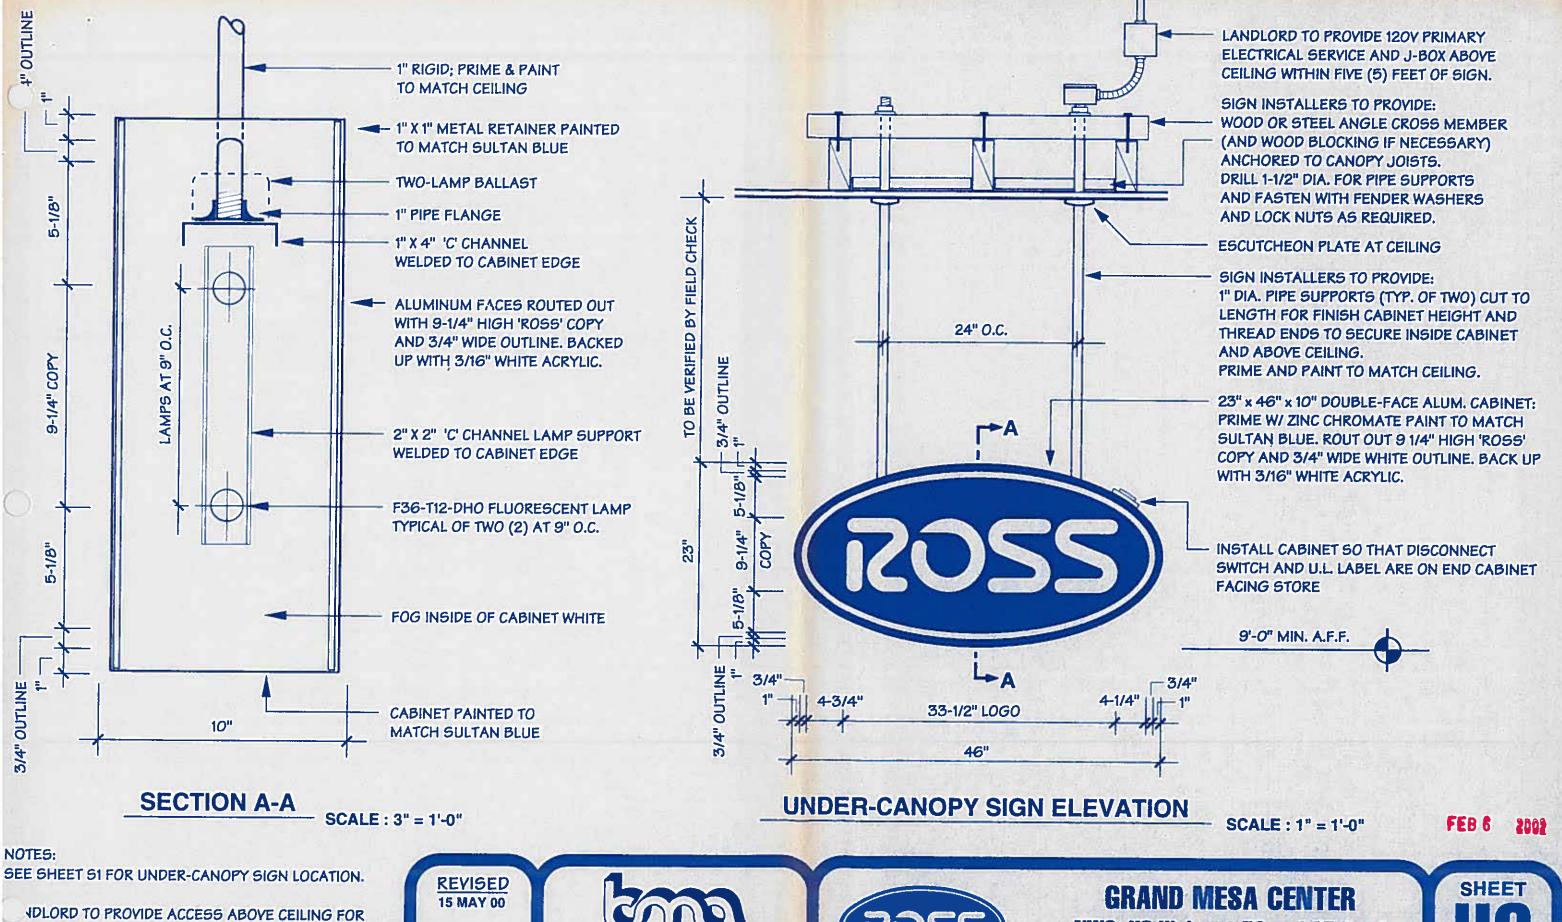

3 1/2" HOLE 1" PLAQUE 3 1/2" X 1/4-20 GALV. STUD. 1/2" MAX. 24" X 48" X 1" STEEL PAN WITH BAKED PORCELAIN ENAMEL FINISH 3/4" EXTERIOR GRADE MDO PLYWOOD ALL SURFACES PRIMED AND SEALED **EPOXY GLUE BOND BETWEEN PLYWOOD** AND STEEL PAN. FINISH WALL MATERIAL 1/4-20 X 3.5 GALV. STUD TYPICAL OF SIX (6) THREADED 1/4-20 T-NUT WITH 1/4-20 X 0.125 CUP POINT SCREW PRE-SET INTO PLYWOOD BACKING. TYPICAL OF SIX (6) RTV-6708 SILICONE ADHESIVE 5/16" DIA. X 3" DEEP HOLE IN WALL TYPICAL OF SIX (6) **SECTION AT MOUNT** SCALE: 3/4" = 1"

INSTALLATION INSTRUCTIONS: DRILL SIX (6) 5/16" DIA. X 3 1/2" DEEP HOLES INTO WALL AS PER PATTERN. SCREW 1/4-20 GALV. STUDS INTO EMPTY T-NUTS IN BACK OF PLAQUE UNTIL THEY CONTACT CUP POINT SCREW (DO NOT OVER TIGHTEN). FILL HOLES IN WALL AND COAT ALL-THREAD WITH RTV-6708 SILICONE ADHESIVE. MOUNT PLAQUE ONTO WALL PUSHING STUDS INTO HOLES UNTIL PLAQUE IS FLUSH AGAINST WALL SURFACE.

#### NOTES:

SEE SHEET S1 FOR PLAQUE LOCATIONS. PLAQUE PLACE-MENT TO BE ADJUSTED ACCORDING TO CONFORM WITH ARCHITECTURAL DESIGN.

BILL MOORE & ASSOCIATES TO SUPPLY PLAQUES, ROWARE AND INSTALLATION PATTERNS.

MOUNTING DETAIL MAY VARY ACCORDING TO TYPE OF WALL CONSTRUCTION: LANDLORD TO VERIFY CONDITIONS AND PROVIDE FLAT EVEN SURFACE 12" MINIMUM AROUND WALL PLAQUE LOCATION(5).

bill moore & associates
(510) 526-0296 fax 526-6092
1037 solano ave. p.o. box 6153 albany. ca 94706