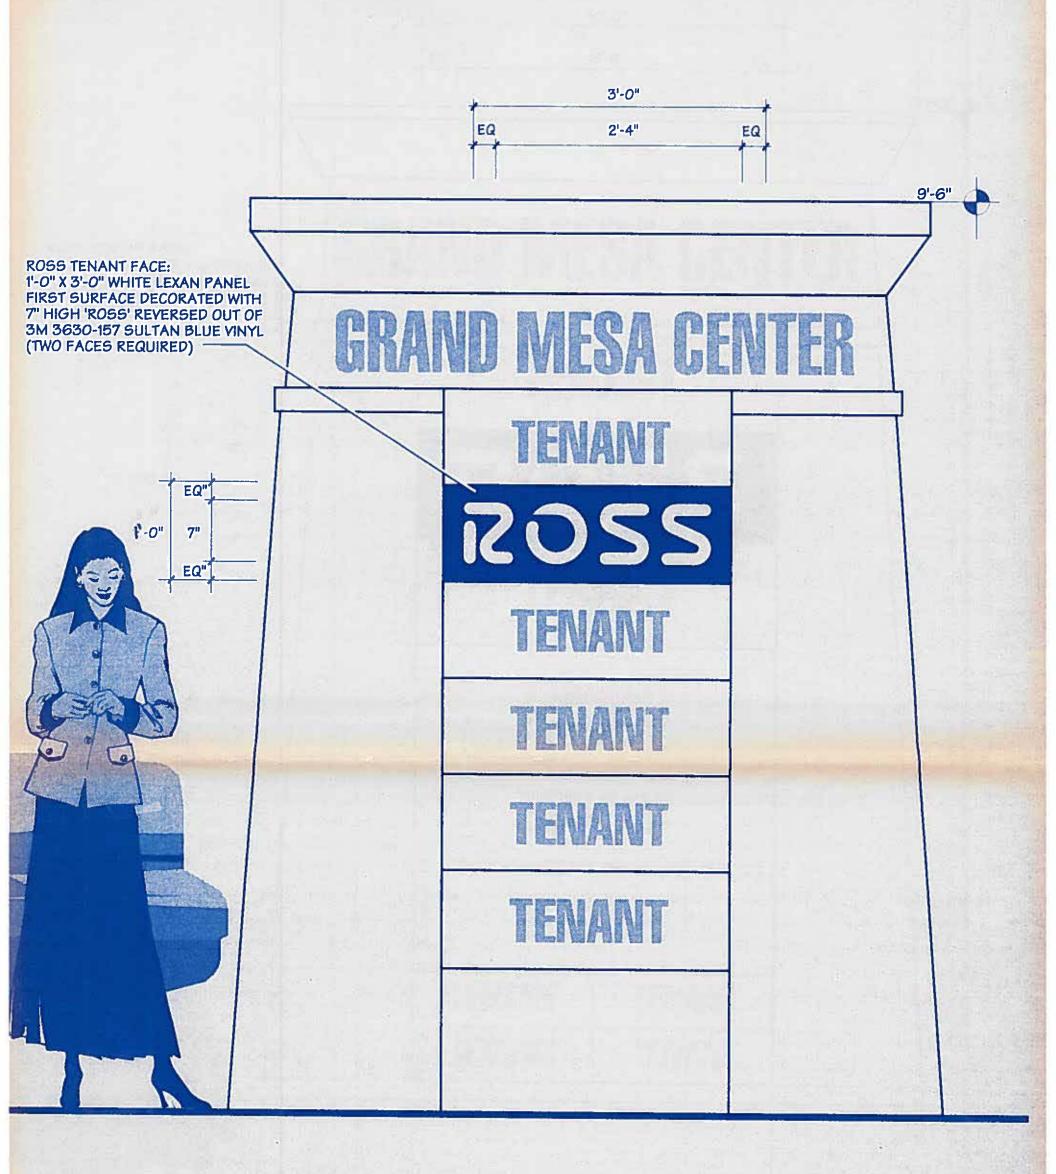

#### NOTES:

SEE SHEET K FOR MONUMENT SIGN POSITIONS

LANDLORD TO PROVIDE AND MAINTAIN PYLON STRUCTURE,
FINISHES, LIGHTING AND ELECTRICAL SERVICE

BILL MOORE & ASSOC. TO PROVIDE SCANNABLE "ROSS"
LOGO TYPE TO L/L'S SIGN CONTRACTOR

LANDLORD TO PROVIDE BMA WITH LOGO PLOT (PROOF)
PRIOR TO FABRICATION AND PHOTOS OF FINISHED DISPLAY

**D/F MONUMENT • ELEVATION** 

SCALE: 1"= 1'-0"

REVISED 23 MAY 01

GRAND MESA CENTER

NWC US Highway 50 and 25 Road

Grand Junction, CO

2002

FEB 6

SIGN INSTALLATION, AND 120Y ELECTRICAL SERVICE AND J-BOX WITHIN FIVE (5) FEET OF SIGN LOCATION CONNECTED TO ENERGY MANAGEMENT SYSTEM.

(510) 526-0296 fax 526-6092

NWC US Highway 50 and 25 Road **Grand Junction, CO** 