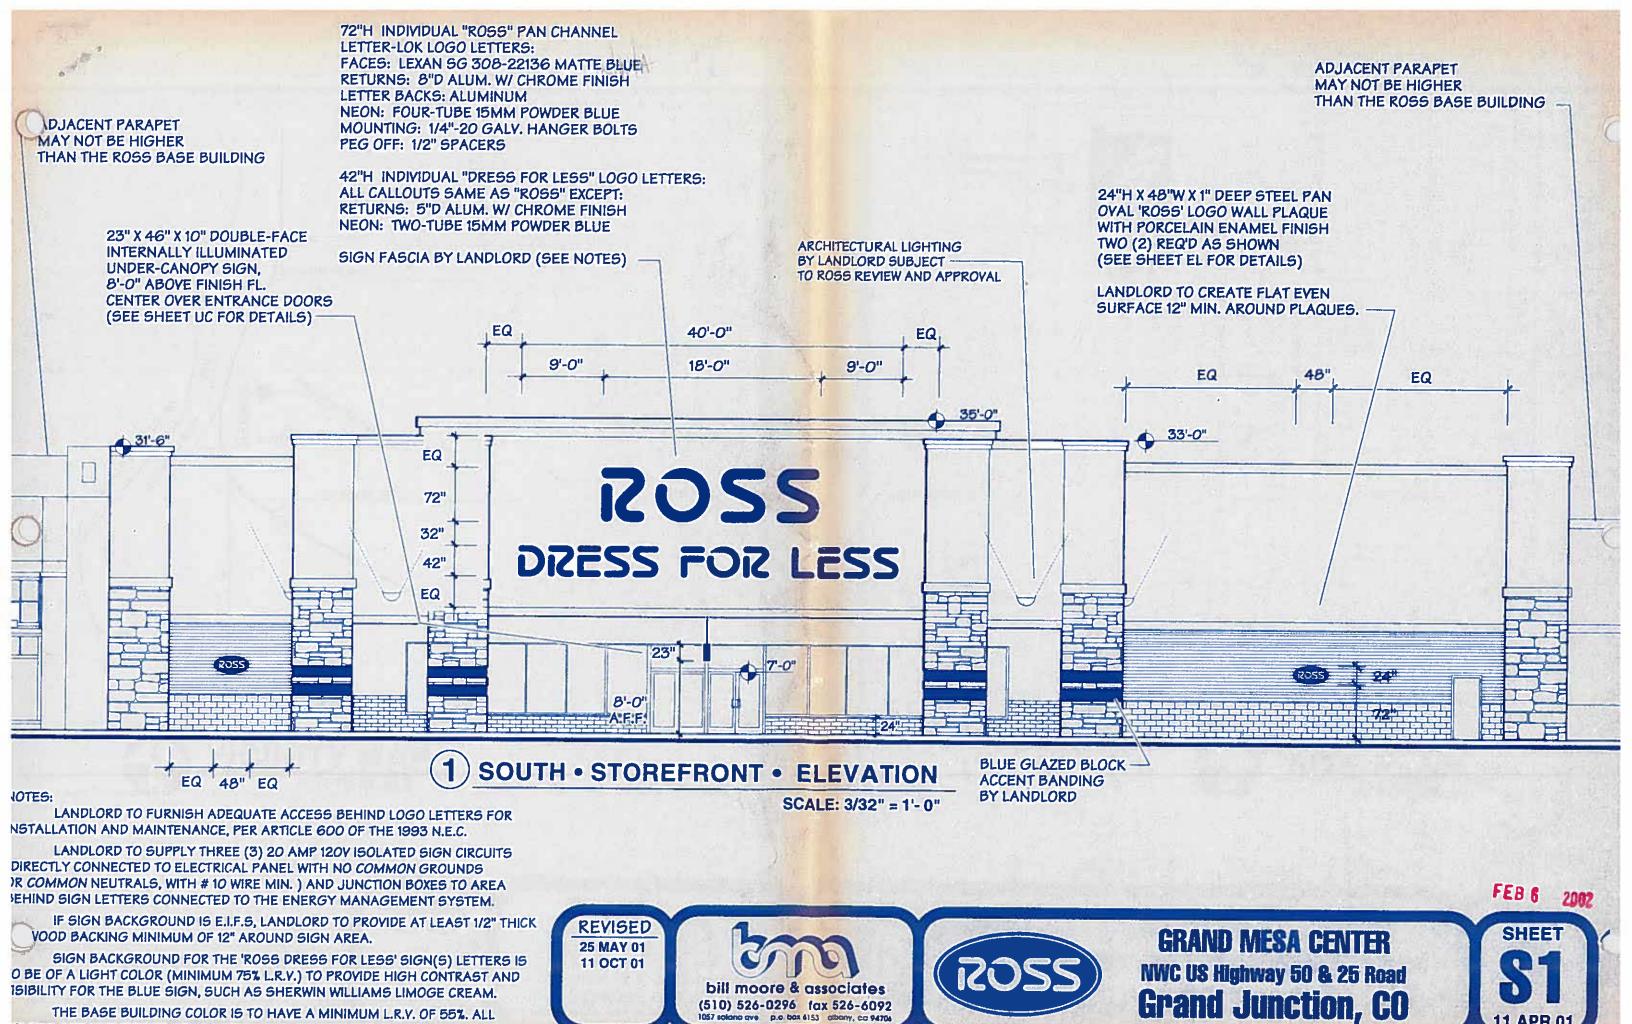

#### NOTES:

SEE SHEET K FOR MONUMENT SIGN POSITIONS

LANDLORD TO PROVIDE AND MAINTAIN PYLON STRUCTURE,
FINISHES, LIGHTING AND ELECTRICAL SERVICE

BILL MOORE & ASSOC. TO PROVIDE SCANNABLE "ROSS"
LOGO TYPE TO L/L'S SIGN CONTRACTOR

LANDLORD TO PROVIDE BMA WITH LOGO PLOT (PROOF)
PRIOR TO FABRICATION AND PHOTOS OF FINISHED DISPLAY

**D/F MONUMENT • ELEVATION** 

SCALE: 1"= 1'-0"

REVISED 23 MAY 01

GRAND MESA CENTER

NWC US Highway 50 and 25 Road

Grand Junction, CO

2002

FEB 6

SIGN INSTALLATION, AND 120Y ELECTRICAL SERVICE AND J-BOX WITHIN FIVE (5) FEET OF SIGN LOCATION CONNECTED TO ENERGY MANAGEMENT SYSTEM.

(510) 526-0296 fax 526-6092

NWC US Highway 50 and 25 Road **Grand Junction, CO** 

3 1/2" HOLE 1" PLAQUE 3 1/2" X 1/4-20 GALV. STUD. 1/2" MAX. 24" X 48" X 1" STEEL PAN WITH BAKED PORCELAIN ENAMEL FINISH 3/4" EXTERIOR GRADE MDO PLYWOOD ALL SURFACES PRIMED AND SEALED **EPOXY GLUE BOND BETWEEN PLYWOOD** AND STEEL PAN. FINISH WALL MATERIAL 1/4-20 X 3.5 GALV. STUD TYPICAL OF SIX (6) THREADED 1/4-20 T-NUT WITH 1/4-20 X 0.125 CUP POINT SCREW PRE-SET INTO PLYWOOD BACKING. TYPICAL OF SIX (6) RTV-6708 SILICONE ADHESIVE 5/16" DIA. X 3" DEEP HOLE IN WALL TYPICAL OF SIX (6) **SECTION AT MOUNT** SCALE: 3/4" = 1"

INSTALLATION INSTRUCTIONS: DRILL SIX (6) 5/16" DIA. X 3 1/2" DEEP HOLES INTO WALL AS PER PATTERN. SCREW 1/4-20 GALV. STUDS INTO EMPTY T-NUTS IN BACK OF PLAQUE UNTIL THEY CONTACT CUP POINT SCREW (DO NOT OVER TIGHTEN). FILL HOLES IN WALL AND COAT ALL-THREAD WITH RTV-6708 SILICONE ADHESIVE. MOUNT PLAQUE ONTO WALL PUSHING STUDS INTO HOLES UNTIL PLAQUE IS FLUSH AGAINST WALL SURFACE.

#### NOTES:

SEE SHEET S1 FOR PLAQUE LOCATIONS. PLAQUE PLACE-MENT TO BE ADJUSTED ACCORDING TO CONFORM WITH ARCHITECTURAL DESIGN.

BILL MOORE & ASSOCIATES TO SUPPLY PLAQUES, ROWARE AND INSTALLATION PATTERNS.

MOUNTING DETAIL MAY VARY ACCORDING TO TYPE OF WALL CONSTRUCTION: LANDLORD TO VERIFY CONDITIONS AND PROVIDE FLAT EVEN SURFACE 12" MINIMUM AROUND WALL PLAQUE LOCATION(5).

bill moore & associates
(510) 526-0296 fax 526-6092
1037 solano ave. p.o. box 6153 albany. ca 94706