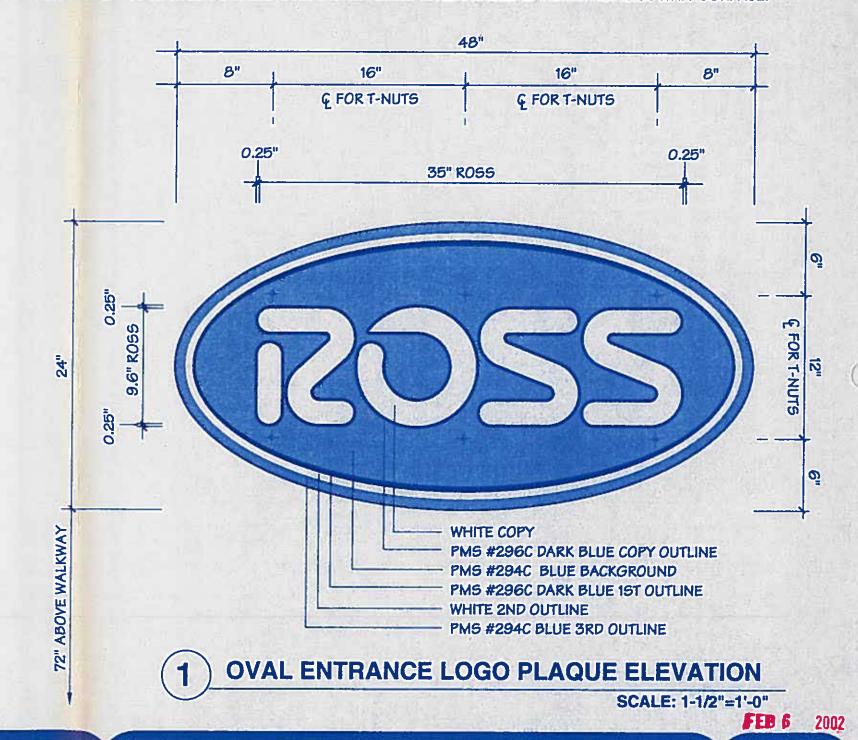

3 1/2" HOLE 1" PLAQUE 3 1/2" X 1/4-20 GALV. STUD. 1/2" MAX. 24" X 48" X 1" STEEL PAN WITH BAKED PORCELAIN ENAMEL FINISH 3/4" EXTERIOR GRADE MDO PLYWOOD ALL SURFACES PRIMED AND SEALED **EPOXY GLUE BOND BETWEEN PLYWOOD** AND STEEL PAN. FINISH WALL MATERIAL 1/4-20 X 3.5 GALV. STUD TYPICAL OF SIX (6) THREADED 1/4-20 T-NUT WITH 1/4-20 X 0.125 CUP POINT SCREW PRE-SET INTO PLYWOOD BACKING. TYPICAL OF SIX (6) RTV-6708 SILICONE ADHESIVE 5/16" DIA. X 3" DEEP HOLE IN WALL TYPICAL OF SIX (6) **SECTION AT MOUNT** SCALE: 3/4" = 1"

INSTALLATION INSTRUCTIONS: DRILL SIX (6) 5/16" DIA. X 3 1/2" DEEP HOLES INTO WALL AS PER PATTERN. SCREW 1/4-20 GALV. STUDS INTO EMPTY T-NUTS IN BACK OF PLAQUE UNTIL THEY CONTACT CUP POINT SCREW (DO NOT OVER TIGHTEN). FILL HOLES IN WALL AND COAT ALL-THREAD WITH RTV-6708 SILICONE ADHESIVE. MOUNT PLAQUE ONTO WALL PUSHING STUDS INTO HOLES UNTIL PLAQUE IS FLUSH AGAINST WALL SURFACE.

#### NOTES:

SEE SHEET S1 FOR PLAQUE LOCATIONS. PLAQUE PLACE-MENT TO BE ADJUSTED ACCORDING TO CONFORM WITH ARCHITECTURAL DESIGN.

BILL MOORE & ASSOCIATES TO SUPPLY PLAQUES, ROWARE AND INSTALLATION PATTERNS.

MOUNTING DETAIL MAY VARY ACCORDING TO TYPE OF WALL CONSTRUCTION: LANDLORD TO VERIFY CONDITIONS AND PROVIDE FLAT EVEN SURFACE 12" MINIMUM AROUND WALL PLAQUE LOCATION(5).

bill moore & associates
(510) 526-0296 fax 526-6092
1037 solano ave. p.o. box 6153 albany. ca 94706