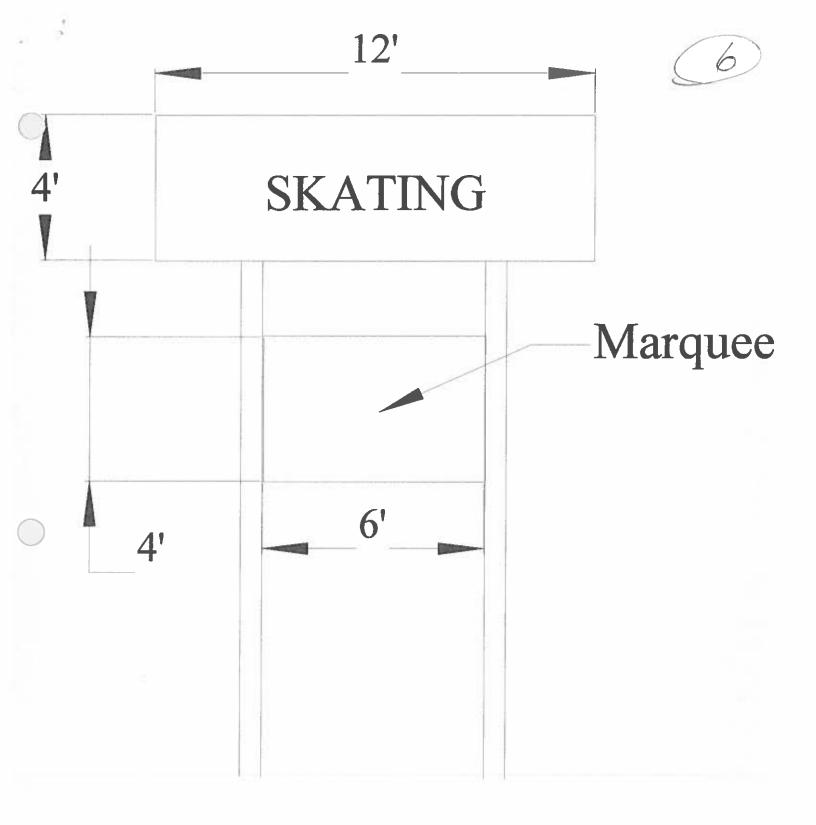

**NOTE:** No sign may exceed 300 square feet. A separate sign permit is required for each sign. Attach a sketch of proposed and existing signage including types, dimensions, lettering, abutting streets, alleys, easements, property lines, and locations. Roof signs shall be manufactured such that no guy wires, braces or supports shall be visible.