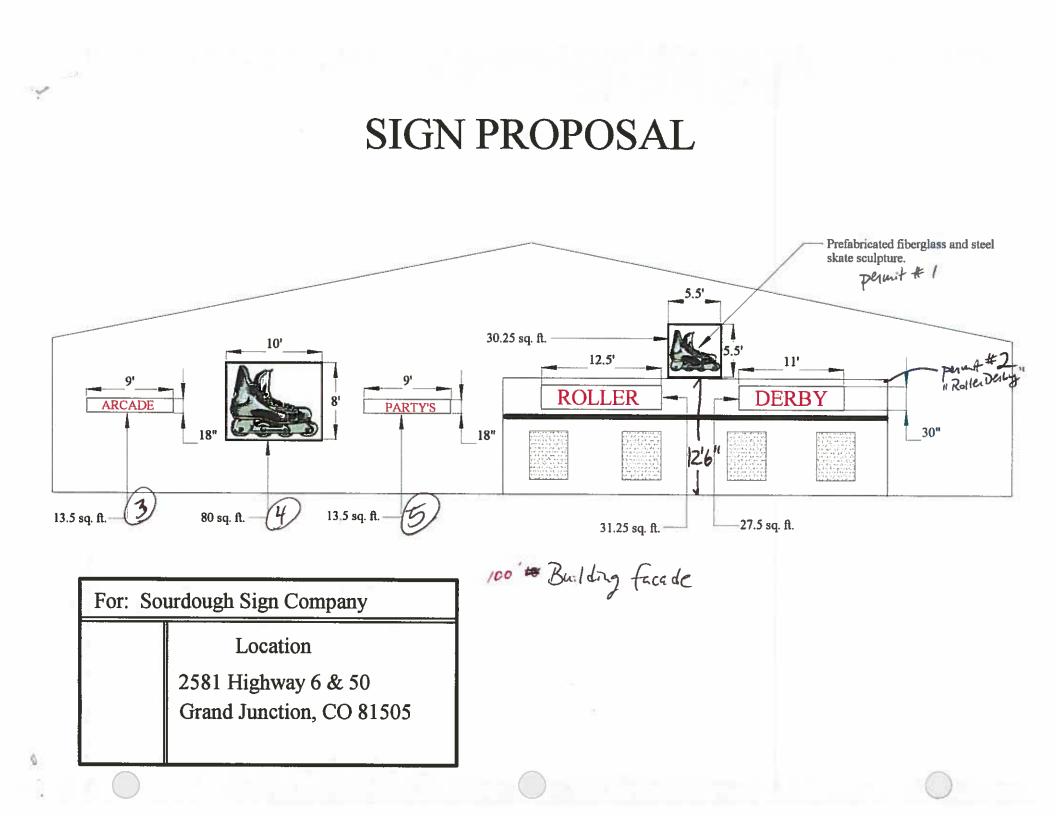

## COMMENTS:

**NOTE:** No sign may exceed 300 square feet. A separate sign permit is required for each sign. Attach a sketch, to scale, of proposed and existing signage including types, dimensions and lettering. Attach a plot plan, to scale, showing: abutting streets, alleys, easements, driveways, encroachments, property lines, distances from existing buildings to proposed signs and required setbacks. Roof signs shall be manufactured such that no guy wires, braces or supports shall be visible.

**NOTE:** No sign may exceed 300 square feet. A separate sign permit is required for each sign. Attach a sketch of proposed and existing signage including types, dimensions, lettering, abutting streets, alleys, easements, property lines, and locations. Roof signs shall be manufactured such that no guy wires, braces or supports shall be visible.