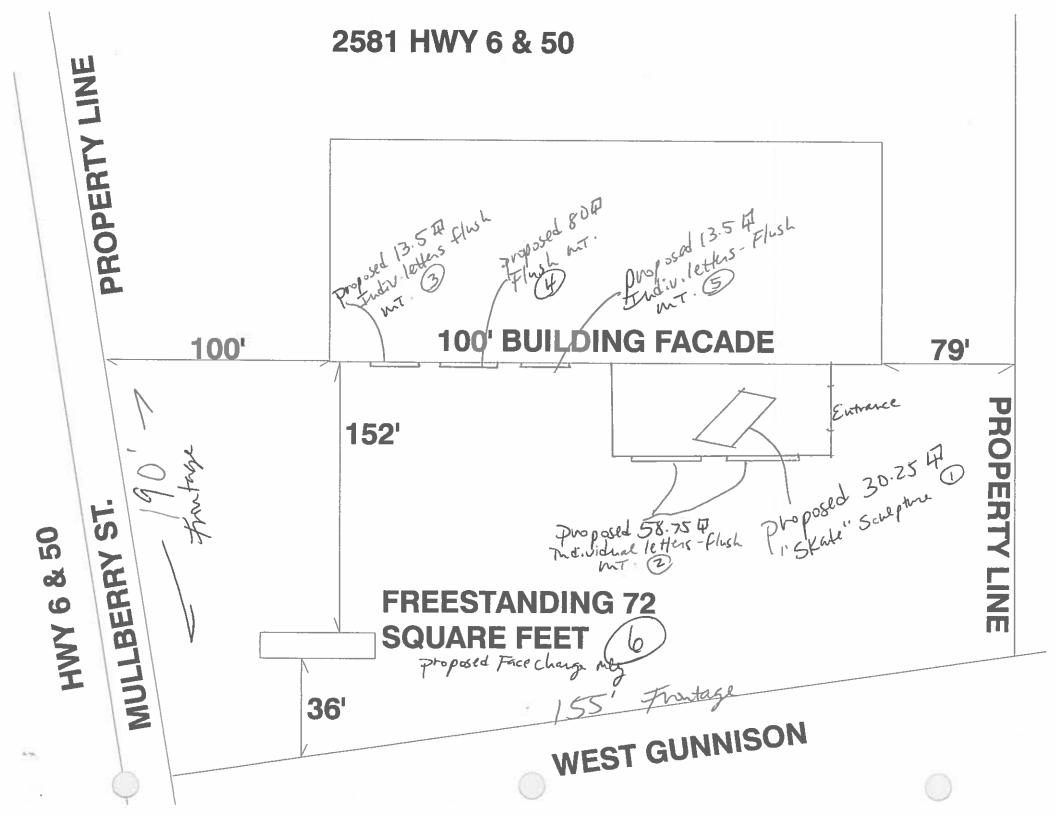

## COMMENTS:

**NOTE:** No sign may exceed 300 square feet. A separate sign permit is required for each sign. Attach a sketch, to scale, of proposed and existing signage including types, dimensions and lettering. Attach a plot plan, to scale, showing: abutting streets, alleys, easements, driveways, encroachments, property lines, distances from existing buildings to proposed signs and required setbacks. Roof signs shall be manufactured such that no guy wires, braces or supports shall be visible.

**NOTE:** No sign may exceed 300 square feet. A separate sign permit is required for each sign. Attach a sketch of proposed and existing signage including types, dimensions, lettering, abutting streets, alleys, easements, property lines, and locations. Roof signs shall be manufactured such that no guy wires, braces or supports shall be visible.