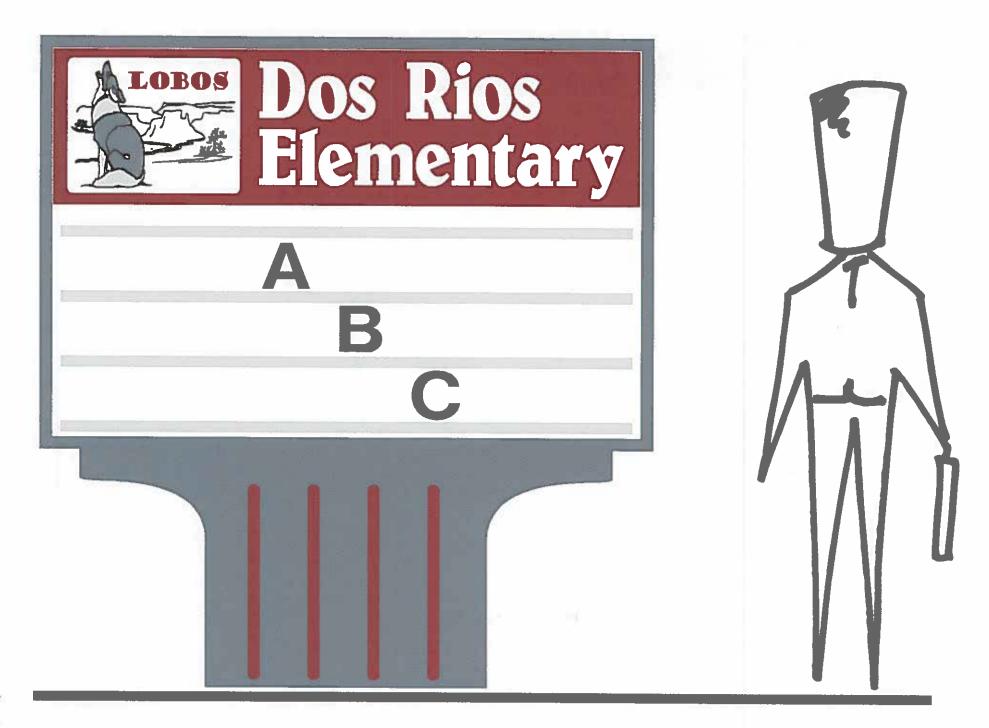

(White: Community Development)

(Canary: Applicant)

(Pink: Building Dept)

(Goldenrod: Code Enforcement)

4' X 6' ILLUMINATED MARQUE DISPLAY