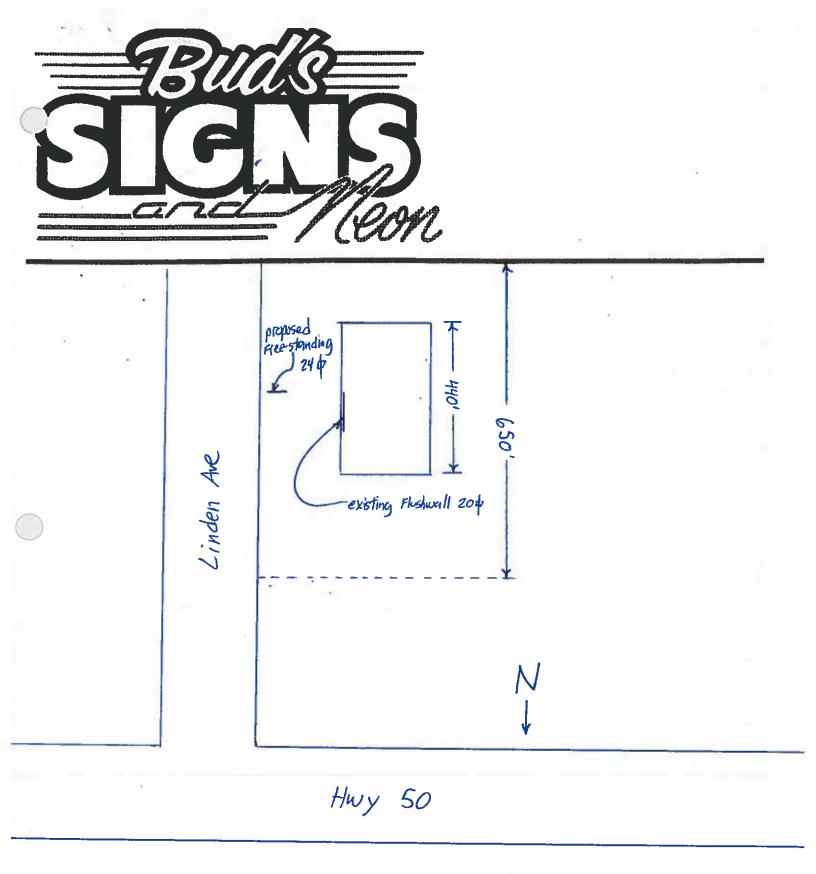

## SIGN CLEARANCE

| VAR-200 | 2-1 | 26 |
|---------|-----|----|
|---------|-----|----|

Date Submitted 8-7-02

Clearance No.

| Community Development Department                                                                                                                   | Fee \$ 25.00                                                                                                                                                                                                                                                                                                                                                                                                                                                                                                                                                                                                                                                                                                                                                                                                                                                                                                                                                                                                                                                                                                                                                                                                                                                                                                                                                                                                                                                                                                                                                                                                                                                                                                                                                                                                                                                                                                                                                                                                                                                                                                                   |
|----------------------------------------------------------------------------------------------------------------------------------------------------|--------------------------------------------------------------------------------------------------------------------------------------------------------------------------------------------------------------------------------------------------------------------------------------------------------------------------------------------------------------------------------------------------------------------------------------------------------------------------------------------------------------------------------------------------------------------------------------------------------------------------------------------------------------------------------------------------------------------------------------------------------------------------------------------------------------------------------------------------------------------------------------------------------------------------------------------------------------------------------------------------------------------------------------------------------------------------------------------------------------------------------------------------------------------------------------------------------------------------------------------------------------------------------------------------------------------------------------------------------------------------------------------------------------------------------------------------------------------------------------------------------------------------------------------------------------------------------------------------------------------------------------------------------------------------------------------------------------------------------------------------------------------------------------------------------------------------------------------------------------------------------------------------------------------------------------------------------------------------------------------------------------------------------------------------------------------------------------------------------------------------------|
| 250 North 5th Street                                                                                                                               | Zone RSF-4                                                                                                                                                                                                                                                                                                                                                                                                                                                                                                                                                                                                                                                                                                                                                                                                                                                                                                                                                                                                                                                                                                                                                                                                                                                                                                                                                                                                                                                                                                                                                                                                                                                                                                                                                                                                                                                                                                                                                                                                                                                                                                                     |
| Grand Junction CO 81501<br>(970) 244-1430                                                                                                          | 339                                                                                                                                                                                                                                                                                                                                                                                                                                                                                                                                                                                                                                                                                                                                                                                                                                                                                                                                                                                                                                                                                                                                                                                                                                                                                                                                                                                                                                                                                                                                                                                                                                                                                                                                                                                                                                                                                                                                                                                                                                                                                                                            |
| (5.6) 2.1. 2.100                                                                                                                                   |                                                                                                                                                                                                                                                                                                                                                                                                                                                                                                                                                                                                                                                                                                                                                                                                                                                                                                                                                                                                                                                                                                                                                                                                                                                                                                                                                                                                                                                                                                                                                                                                                                                                                                                                                                                                                                                                                                                                                                                                                                                                                                                                |
| TAX SCHEDULE 2945-261-26-947                                                                                                                       | CONTRACTOR Bud's Signs                                                                                                                                                                                                                                                                                                                                                                                                                                                                                                                                                                                                                                                                                                                                                                                                                                                                                                                                                                                                                                                                                                                                                                                                                                                                                                                                                                                                                                                                                                                                                                                                                                                                                                                                                                                                                                                                                                                                                                                                                                                                                                         |
|                                                                                                                                                    |                                                                                                                                                                                                                                                                                                                                                                                                                                                                                                                                                                                                                                                                                                                                                                                                                                                                                                                                                                                                                                                                                                                                                                                                                                                                                                                                                                                                                                                                                                                                                                                                                                                                                                                                                                                                                                                                                                                                                                                                                                                                                                                                |
| BUSINESS NAME 005 RIOS Elementa                                                                                                                    | The state of the s |
| STREET ADDRESS 265 Linden Ave.                                                                                                                     | ADDRESS 1055 Ute                                                                                                                                                                                                                                                                                                                                                                                                                                                                                                                                                                                                                                                                                                                                                                                                                                                                                                                                                                                                                                                                                                                                                                                                                                                                                                                                                                                                                                                                                                                                                                                                                                                                                                                                                                                                                                                                                                                                                                                                                                                                                                               |
| PROPERTY OWNER Mesa Co. Dist. 5                                                                                                                    |                                                                                                                                                                                                                                                                                                                                                                                                                                                                                                                                                                                                                                                                                                                                                                                                                                                                                                                                                                                                                                                                                                                                                                                                                                                                                                                                                                                                                                                                                                                                                                                                                                                                                                                                                                                                                                                                                                                                                                                                                                                                                                                                |
| OWNER ADDRESS                                                                                                                                      | CONTACT PERSON Enc                                                                                                                                                                                                                                                                                                                                                                                                                                                                                                                                                                                                                                                                                                                                                                                                                                                                                                                                                                                                                                                                                                                                                                                                                                                                                                                                                                                                                                                                                                                                                                                                                                                                                                                                                                                                                                                                                                                                                                                                                                                                                                             |
| [ ] 2. ROOF 2 Square Fee  [ ] 3. FREE-STANDING 2 Traffic Lan 4 or more Tr  [ ] 4. PROJECTING 0.5 Square F                                          | t per Linear Foot of Building Facade t per Linear Foot of Building Facade tes - 0.75 Square Feet x Street Frontage affic Lanes - 1.5 Square Feet x Street Frontage eet per each Linear Foot of Building Facade ng Requirements; Not > 300 Square Feet or < 15 Square Feet                                                                                                                                                                                                                                                                                                                                                                                                                                                                                                                                                                                                                                                                                                                                                                                                                                                                                                                                                                                                                                                                                                                                                                                                                                                                                                                                                                                                                                                                                                                                                                                                                                                                                                                                                                                                                                                      |
| [ ] Externally Illuminated [X] Interna                                                                                                             | lly Illuminated [ ] Non-Illuminated                                                                                                                                                                                                                                                                                                                                                                                                                                                                                                                                                                                                                                                                                                                                                                                                                                                                                                                                                                                                                                                                                                                                                                                                                                                                                                                                                                                                                                                                                                                                                                                                                                                                                                                                                                                                                                                                                                                                                                                                                                                                                            |
| (1 - 4) Street Frontage: <u>650</u> Linear Feet<br>2 - 5) Height to Top of Sign: <u>6</u> Feet<br>(5) Distance from all Existing Off-Premise Signs | Clearance to Grade: Feet within 600 Feet: Feet                                                                                                                                                                                                                                                                                                                                                                                                                                                                                                                                                                                                                                                                                                                                                                                                                                                                                                                                                                                                                                                                                                                                                                                                                                                                                                                                                                                                                                                                                                                                                                                                                                                                                                                                                                                                                                                                                                                                                                                                                                                                                 |
| EXISTING SIGNAGE/TYPE:                                                                                                                             | ● FOR OFFICE USE ONLY ●                                                                                                                                                                                                                                                                                                                                                                                                                                                                                                                                                                                                                                                                                                                                                                                                                                                                                                                                                                                                                                                                                                                                                                                                                                                                                                                                                                                                                                                                                                                                                                                                                                                                                                                                                                                                                                                                                                                                                                                                                                                                                                        |
|                                                                                                                                                    | # 7m                                                                                                                                                                                                                                                                                                                                                                                                                                                                                                                                                                                                                                                                                                                                                                                                                                                                                                                                                                                                                                                                                                                                                                                                                                                                                                                                                                                                                                                                                                                                                                                                                                                                                                                                                                                                                                                                                                                                                                                                                                                                                                                           |
| Flushwall (exempt)                                                                                                                                 | Sq. Ft. Signage Allowed on Parcel: Linden Ave                                                                                                                                                                                                                                                                                                                                                                                                                                                                                                                                                                                                                                                                                                                                                                                                                                                                                                                                                                                                                                                                                                                                                                                                                                                                                                                                                                                                                                                                                                                                                                                                                                                                                                                                                                                                                                                                                                                                                                                                                                                                                  |
| 250<br>                                                                                                                                            | Sq. Ft. Building Sq. Ft.                                                                                                                                                                                                                                                                                                                                                                                                                                                                                                                                                                                                                                                                                                                                                                                                                                                                                                                                                                                                                                                                                                                                                                                                                                                                                                                                                                                                                                                                                                                                                                                                                                                                                                                                                                                                                                                                                                                                                                                                                                                                                                       |
| W.                                                                                                                                                 |                                                                                                                                                                                                                                                                                                                                                                                                                                                                                                                                                                                                                                                                                                                                                                                                                                                                                                                                                                                                                                                                                                                                                                                                                                                                                                                                                                                                                                                                                                                                                                                                                                                                                                                                                                                                                                                                                                                                                                                                                                                                                                                                |
|                                                                                                                                                    | Sq. Ft. Free-Standing Sq. Ft.                                                                                                                                                                                                                                                                                                                                                                                                                                                                                                                                                                                                                                                                                                                                                                                                                                                                                                                                                                                                                                                                                                                                                                                                                                                                                                                                                                                                                                                                                                                                                                                                                                                                                                                                                                                                                                                                                                                                                                                                                                                                                                  |
| Total Existing:                                                                                                                                    | Sq. Ft. Total Allowed: 24 Sq. Ft.                                                                                                                                                                                                                                                                                                                                                                                                                                                                                                                                                                                                                                                                                                                                                                                                                                                                                                                                                                                                                                                                                                                                                                                                                                                                                                                                                                                                                                                                                                                                                                                                                                                                                                                                                                                                                                                                                                                                                                                                                                                                                              |
| COMMENTS: 24 th max - 8' lit ma                                                                                                                    | 4. %<br>                                                                                                                                                                                                                                                                                                                                                                                                                                                                                                                                                                                                                                                                                                                                                                                                                                                                                                                                                                                                                                                                                                                                                                                                                                                                                                                                                                                                                                                                                                                                                                                                                                                                                                                                                                                                                                                                                                                                                                                                                                                                                                                       |
| proposed and existing signage including types, dimensions                                                                                          | ate sign clearance is required for each sign. Attach a sketch, to scale, of and lettering. Attach a plot plan, to scale, showing: abutting streets, alleys, tances from existing buildings to proposed signs and required setbacks. A RTMENT IS ALSO REQUIRED.                                                                                                                                                                                                                                                                                                                                                                                                                                                                                                                                                                                                                                                                                                                                                                                                                                                                                                                                                                                                                                                                                                                                                                                                                                                                                                                                                                                                                                                                                                                                                                                                                                                                                                                                                                                                                                                                 |
| I hereby attest that the information on this form and the a                                                                                        | tached sketches are true and accurate.                                                                                                                                                                                                                                                                                                                                                                                                                                                                                                                                                                                                                                                                                                                                                                                                                                                                                                                                                                                                                                                                                                                                                                                                                                                                                                                                                                                                                                                                                                                                                                                                                                                                                                                                                                                                                                                                                                                                                                                                                                                                                         |
| Sin Bern 8-6                                                                                                                                       | -02 Haulee Henderson 8-13-02                                                                                                                                                                                                                                                                                                                                                                                                                                                                                                                                                                                                                                                                                                                                                                                                                                                                                                                                                                                                                                                                                                                                                                                                                                                                                                                                                                                                                                                                                                                                                                                                                                                                                                                                                                                                                                                                                                                                                                                                                                                                                                   |
| Applicant's Signature Date                                                                                                                         |                                                                                                                                                                                                                                                                                                                                                                                                                                                                                                                                                                                                                                                                                                                                                                                                                                                                                                                                                                                                                                                                                                                                                                                                                                                                                                                                                                                                                                                                                                                                                                                                                                                                                                                                                                                                                                                                                                                                                                                                                                                                                                                                |