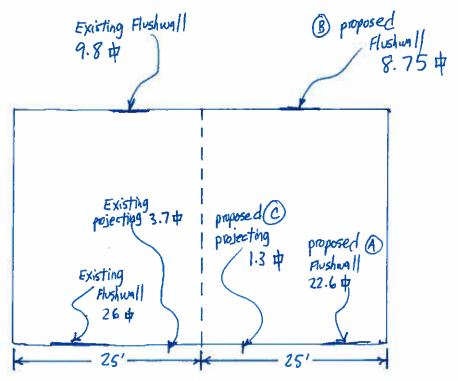

| STREET ADDRESS 44                                                                                                                                                                                                                                                                                                                                                                                                                                                                                                                                                                                                                                                                                                                                                                                                                                                                                                                                                                                                                                                                                                                                                                                                                                                                                                                                                                                                                                                                                                                                                                                                                                                                                                                                                                                                                                                                                                                                                                                                                                                                                                              | River Trading (<br>  Main<br>hn Schmidt | LICEN<br>ADDE         |                         | 7               |         |
|--------------------------------------------------------------------------------------------------------------------------------------------------------------------------------------------------------------------------------------------------------------------------------------------------------------------------------------------------------------------------------------------------------------------------------------------------------------------------------------------------------------------------------------------------------------------------------------------------------------------------------------------------------------------------------------------------------------------------------------------------------------------------------------------------------------------------------------------------------------------------------------------------------------------------------------------------------------------------------------------------------------------------------------------------------------------------------------------------------------------------------------------------------------------------------------------------------------------------------------------------------------------------------------------------------------------------------------------------------------------------------------------------------------------------------------------------------------------------------------------------------------------------------------------------------------------------------------------------------------------------------------------------------------------------------------------------------------------------------------------------------------------------------------------------------------------------------------------------------------------------------------------------------------------------------------------------------------------------------------------------------------------------------------------------------------------------------------------------------------------------------|-----------------------------------------|-----------------------|-------------------------|-----------------|---------|
| 1. FLUSH WAL                                                                                                                                                                                                                                                                                                                                                                                                                                                                                                                                                                                                                                                                                                                                                                                                                                                                                                                                                                                                                                                                                                                                                                                                                                                                                                                                                                                                                                                                                                                                                                                                                                                                                                                                                                                                                                                                                                                                                                                                                                                                                                                   | LL 2 Square Fe                          | et per Linear Foot of | Building Facade         |                 |         |
| Face Change Only (2,3 & 4):  [ ] 2. ROOF  [ ] 3. FREE-STANDING  2 Square Feet per Linear Foot of Building Facade  2 Traffic Lanes - 0.75 Square Feet x Street Frontage  4 or more Traffic Lanes - 1.5 Square Feet x Street Frontage                                                                                                                                                                                                                                                                                                                                                                                                                                                                                                                                                                                                                                                                                                                                                                                                                                                                                                                                                                                                                                                                                                                                                                                                                                                                                                                                                                                                                                                                                                                                                                                                                                                                                                                                                                                                                                                                                            |                                         |                       |                         |                 |         |
| [ ] 4. PROJECTIN  [ ] Existing Externally or Inte                                                                                                                                                                                                                                                                                                                                                                                                                                                                                                                                                                                                                                                                                                                                                                                                                                                                                                                                                                                                                                                                                                                                                                                                                                                                                                                                                                                                                                                                                                                                                                                                                                                                                                                                                                                                                                                                                                                                                                                                                                                                              |                                         | Change in Electric    | Foot of Building Facade | Non-Illuminated | d       |
| (1-4) Area of Proposed Sig<br>(1,2,4) Building Facade 2<br>(1-4) Street Frontage 25<br>(2,3,4) Height to Top of Sign                                                                                                                                                                                                                                                                                                                                                                                                                                                                                                                                                                                                                                                                                                                                                                                                                                                                                                                                                                                                                                                                                                                                                                                                                                                                                                                                                                                                                                                                                                                                                                                                                                                                                                                                                                                                                                                                                                                                                                                                           | Linear Feet                             | arance to Grade       | 2'-2"Feet               |                 |         |
| Existing Signage/Type:                                                                                                                                                                                                                                                                                                                                                                                                                                                                                                                                                                                                                                                                                                                                                                                                                                                                                                                                                                                                                                                                                                                                                                                                                                                                                                                                                                                                                                                                                                                                                                                                                                                                                                                                                                                                                                                                                                                                                                                                                                                                                                         |                                         |                       | • FOR OFFIC             | CE USE ONLY     |         |
| , and the second |                                         | Sq. Ft.               | Signage Allowed on Pa   | ircel:          |         |
|                                                                                                                                                                                                                                                                                                                                                                                                                                                                                                                                                                                                                                                                                                                                                                                                                                                                                                                                                                                                                                                                                                                                                                                                                                                                                                                                                                                                                                                                                                                                                                                                                                                                                                                                                                                                                                                                                                                                                                                                                                                                                                                                |                                         | Sq. Ft.               | Building                | 50              | Sq. Ft. |
|                                                                                                                                                                                                                                                                                                                                                                                                                                                                                                                                                                                                                                                                                                                                                                                                                                                                                                                                                                                                                                                                                                                                                                                                                                                                                                                                                                                                                                                                                                                                                                                                                                                                                                                                                                                                                                                                                                                                                                                                                                                                                                                                |                                         | Sq. Ft.               | Free-Standing           | 18,75           | Sq. Ft. |
| Total Existing:                                                                                                                                                                                                                                                                                                                                                                                                                                                                                                                                                                                                                                                                                                                                                                                                                                                                                                                                                                                                                                                                                                                                                                                                                                                                                                                                                                                                                                                                                                                                                                                                                                                                                                                                                                                                                                                                                                                                                                                                                                                                                                                |                                         | Sq. Ft.               | Total Allowed:          | 50              | Sa. Ft. |
| COMMENTS:                                                                                                                                                                                                                                                                                                                                                                                                                                                                                                                                                                                                                                                                                                                                                                                                                                                                                                                                                                                                                                                                                                                                                                                                                                                                                                                                                                                                                                                                                                                                                                                                                                                                                                                                                                                                                                                                                                                                                                                                                                                                                                                      |                                         |                       |                         |                 |         |

| BUSINESS NAME  Blue River Tro STREET ADDRESS  PROPERTY OWNER  OWNER ADDRESS                                                                               | LICEN ADDR                                                                                                                     | RACTOR Bud'S<br>ISE NO. 202015<br>ESS 1055 U-<br>PHONE NO. 245- | te              |
|-----------------------------------------------------------------------------------------------------------------------------------------------------------|--------------------------------------------------------------------------------------------------------------------------------|-----------------------------------------------------------------|-----------------|
|                                                                                                                                                           | quare Feet per Linear Foot of                                                                                                  | Building Facade                                                 |                 |
| [ ] 3. FREE-STANDING 2 T 4 or                                                                                                                             | quare Feet per Linear Foot of<br>raffic Lanes - 0.75 Square Fe<br>r more Traffic Lanes - 1.5 Sq<br>Square Feet per each Linear | et x Street Frontage<br>uare Feet x Street Frontag              | e               |
| (1 - 4) Area of Proposed Sign 8,75 s<br>(1,2,4) Building Facade 25 Linear F<br>(1 - 4) Street Frontage 25 Linear F<br>(2,3,4) Height to Top of Sign 10 Fe | Square Feet<br>Feet                                                                                                            | *                                                               | Non-Illuminated |
| Existing Signage/Type:                                                                                                                                    |                                                                                                                                | • FOR OFFICE USE ONLY •                                         |                 |
| Flushwall                                                                                                                                                 | 22.6 Sq. Ft.                                                                                                                   | Signage Allowed on F                                            | arcel:          |
|                                                                                                                                                           | Sq. Ft.                                                                                                                        | Building                                                        | 50 Sq. Ft.      |
|                                                                                                                                                           | Sq. Ft.                                                                                                                        | Free-Standing                                                   | 18.75 Sq. Ft.   |
| Total Existing:                                                                                                                                           | Sq. Ft.                                                                                                                        | Total Allowed:                                                  | 50 Sq. Ft.      |
| COMMENTS:                                                                                                                                                 |                                                                                                                                | -yellar                                                         |                 |

| BUSINESS NA<br>STREET ADD<br>PROPERTY O<br>OWNER ADD | RESS 441 Mg<br>WNER Lynn Sc | Trading Company<br>in<br>hmidt                            | CONTRACTOR Bud's Signs LICENSE NO. 2020157 ADDRESS 1055 vte TELEPHONE NO. 245-7700 |
|------------------------------------------------------|-----------------------------|-----------------------------------------------------------|------------------------------------------------------------------------------------|
| []1.                                                 | FLUSH WALL                  | 2 Square Feet per Linear                                  | Foot of Building Facade                                                            |
| Face Change (                                        | Only (2,3 & 4):             |                                                           |                                                                                    |
| [ ] 2.                                               | ROOF                        | 2 Square Feet per Linear                                  | Foot of Building Facade                                                            |
| [ ] 3.                                               | FREE-STANDING               | 2 Traffic Lanes = 0.75 Sc                                 | uare Feet x Street Frontage                                                        |
| 2457747                                              |                             |                                                           | - 1.5 Square Feet x Street Frontage                                                |
| X 4.                                                 | PROJECTING                  | 0.5 Square Feet per each                                  | Linear Foot of Building Facade                                                     |
| (1 - 4) Area<br>(1,2,4) Build<br>(1 - 4) Stree       | of Proposed Sign 1.3        | Square Feet Linear Feet Linear Feet Feet Clearance to Gra |                                                                                    |
| Existing Signa                                       | age/Type:                   |                                                           | ● FOR OFFICE USE ONLY ●                                                            |
| Flushi                                               | wa ll                       | 22.6 Sq.                                                  | Ft. Signage Allowed on Parcel:                                                     |
| Flush                                                | wall                        | 8,75 sq.                                                  | Ft. Building 12.50 Sq. Ft.                                                         |
|                                                      |                             | Sq.                                                       | Ft. Free-Standing 18.75 Sq. Ft.                                                    |
| Tota                                                 | ıl Existing:                | 31.35 sq.                                                 | Ft. Total Allowed: Sq. Ft.                                                         |
| COMMENTS                                             | S:                          | - II: V:-                                                 | 18.75                                                                              |

C projecting sign 1.3 \$

B Flushwall sign TRADING COMPANY
UNIQUE CLOTHING GIFTS JEWELRY