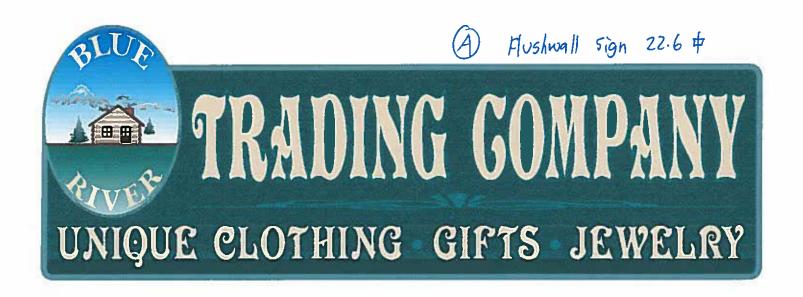

| BUSINESS NAME  Blue River Tro STREET ADDRESS  PROPERTY OWNER  OWNER ADDRESS                                                                               | LICEN ADDR                                                                                                                     | RACTOR Bud'S<br>ISE NO. 202015<br>ESS 1055 U-<br>PHONE NO. 245- | te              |
|-----------------------------------------------------------------------------------------------------------------------------------------------------------|--------------------------------------------------------------------------------------------------------------------------------|-----------------------------------------------------------------|-----------------|
|                                                                                                                                                           | quare Feet per Linear Foot of                                                                                                  | Building Facade                                                 |                 |
| [ ] 3. FREE-STANDING 2 T 4 or                                                                                                                             | quare Feet per Linear Foot of<br>raffic Lanes - 0.75 Square Fe<br>r more Traffic Lanes - 1.5 Sq<br>Square Feet per each Linear | et x Street Frontage<br>uare Feet x Street Frontag              | e               |
| (1 - 4) Area of Proposed Sign 8,75 s<br>(1,2,4) Building Facade 25 Linear F<br>(1 - 4) Street Frontage 25 Linear F<br>(2,3,4) Height to Top of Sign 10 Fe | Square Feet<br>Feet                                                                                                            | *                                                               | Non-Illuminated |
| Existing Signage/Type:                                                                                                                                    |                                                                                                                                | • FOR OFFICE USE ONLY •                                         |                 |
| Flushwall                                                                                                                                                 | 22.6 Sq. Ft.                                                                                                                   | Signage Allowed on F                                            | arcel:          |
|                                                                                                                                                           | Sq. Ft.                                                                                                                        | Building                                                        | 50 Sq. Ft.      |
|                                                                                                                                                           | Sq. Ft.                                                                                                                        | Free-Standing                                                   | 18.75 Sq. Ft.   |
| Total Existing:                                                                                                                                           | Sq. Ft.                                                                                                                        | Total Allowed:                                                  | 50 Sq. Ft.      |
| COMMENTS:                                                                                                                                                 |                                                                                                                                | -yellar                                                         |                 |

C projecting sign 1.3 \$

B Flushwall sign TRADING COMPANY
UNIQUE CLOTHING GIFTS JEWELRY