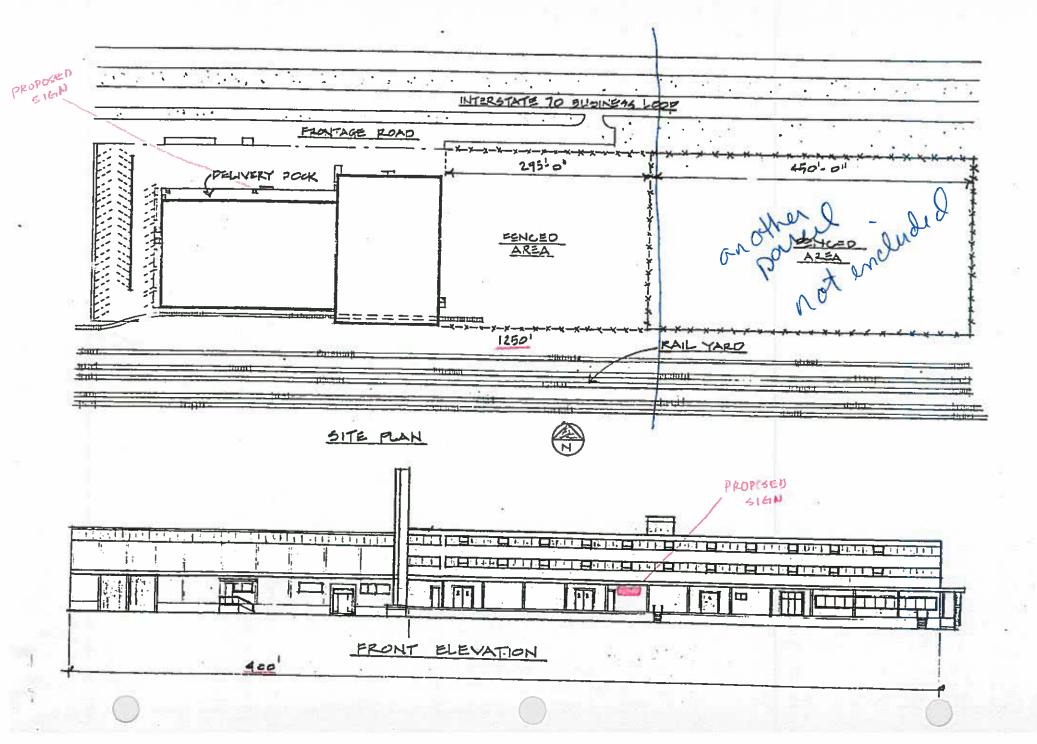

|                                                                                                                                                 | ¢                                                                        | Ð                                                             |                                                                                                                                                               |          |
|-------------------------------------------------------------------------------------------------------------------------------------------------|--------------------------------------------------------------------------|---------------------------------------------------------------|---------------------------------------------------------------------------------------------------------------------------------------------------------------|----------|
|                                                                                                                                                 |                                                                          | Y                                                             | Clearance No.<br>Date Submitted $3150$<br>Fee $500$<br>Zone $C-2$                                                                                             |          |
| TAX SCHEDULE $2945$<br>BUSINESS NAME $\leq tock M$<br>STREET ADDRESS $2 35$<br>PROPERTY OWNER <u>BUZ</u><br>OWNER ADDRESS <u>PO BO</u>          | ASTERS                                                                   | LICENSI<br>ADDRE:<br>TELEPH                                   | ACTOR <u>ANGEL SIGN CO.</u><br>ENO. <u>2010716</u><br>SS <u>SAD N. WESTGATE DR. #</u><br>ONE NO. <u>244</u> <u>B934</u><br>CT PERSON <u>DENZIL HARWAR</u>     |          |
| <ul> <li>[X] 1. FLUSH WALL</li> <li>[ ] 2. ROOF</li> <li>[ ] 3. FREE-STANDING</li> <li>[ ] 4. PROJECTING</li> <li>[ ] 5. OFF-PREMISE</li> </ul> | 0.5 Square Feet per ea                                                   | ear Foot of B<br>Square Feet<br>es - 1.5 Squa<br>ch Linear Fo | uilding Facade<br>x Street Frontage<br>re Feet x Street Frontage                                                                                              | 42       |
| Externally Illuminated                                                                                                                          | [X] Internally Illumi                                                    | nated                                                         | [] Non-Illuminated                                                                                                                                            |          |
|                                                                                                                                                 |                                                                          |                                                               |                                                                                                                                                               |          |
| EXISTING SIGNAGE/TYPE:                                                                                                                          |                                                                          |                                                               | • FOR OFFICE USE ONLY •                                                                                                                                       |          |
| FLUSH WALL                                                                                                                                      |                                                                          | Sq. Ft.                                                       | Signage Allowed on Parcel:                                                                                                                                    |          |
| FLUSH WALL                                                                                                                                      | - 20                                                                     | Sq. Ft.                                                       | Building Stor Sq.                                                                                                                                             | Ft.      |
| FLUSH WALL                                                                                                                                      | - 64                                                                     | Sq. Ft.                                                       | Free-Standing                                                                                                                                                 | フ<br>Ft. |
|                                                                                                                                                 | Total Existing: 116                                                      | Sq. Ft.                                                       | Total Allowed: 1125 Sq.                                                                                                                                       | Ft.      |
| NOTE: No sign may exceed 300<br>proposed and existing signage inclu<br>easements, driveways, encroachme                                         | ding types, dimensions and letter<br>ents, property lines, distances fro | earance is re-<br>ing. Attach a<br>om existing b              | equired for each sign. Attach a sketch, to scale<br>a plot plan, to scale, showing: abutting streets, all<br>wildings to proposed signs and required setbacks | leys,    |
| SEPARATE PERMIT FROM TI<br>I hereby attest that the information                                                                                 |                                                                          |                                                               | <u></u>                                                                                                                                                       | 07       |
| Applicant's Signature                                                                                                                           | e Date                                                                   | 1 1                                                           | ity Development Approval Date                                                                                                                                 |          |