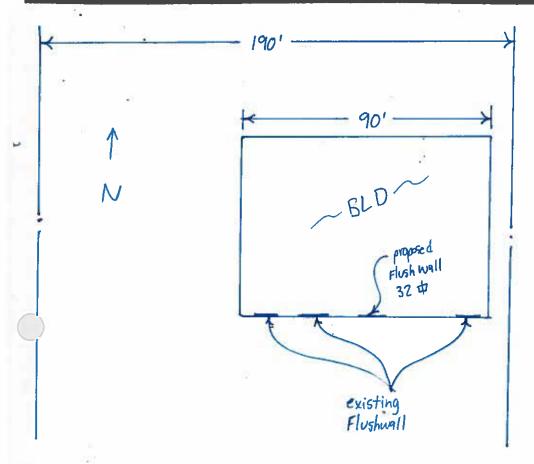

## SIGN CLEARANCE

Community Development Department 250 North 5th Street Grand Junction CO 81501 (970) 244-1430

| TAX SCHEDULE 2945-232-0                                                                               | 1-007 con                           | NTRACTOR Buds Signs                     |                   |
|-------------------------------------------------------------------------------------------------------|-------------------------------------|-----------------------------------------|-------------------|
| BUSINESS NAME ROCKY Manta                                                                             | Archery & Aninthall LIC             | ENSE NO. 2020157                        |                   |
| STREET ADDRESS 404 Noland Ave.                                                                        |                                     | ADDRESS 1055 vte                        |                   |
| PROPERTY OWNER                                                                                        |                                     | TELEPHONE NO 245 - 7700                 |                   |
|                                                                                                       |                                     | CONTACT PERSON Eric                     |                   |
|                                                                                                       |                                     |                                         |                   |
| [ ] 1. FLUSH WALL                                                                                     | 2 Square Feet per Linear Foot       |                                         | *                 |
| 2 Square Feet per Linear Foot of Building Facade 2 Traffic Lanes - 0.75 Square Feet x Street Frontage |                                     |                                         |                   |
| 4 or more Traffic Lanes - 1.5 Square Feet x Street Frontage                                           |                                     |                                         |                   |
| [ ] 4. PROJECTING                                                                                     | 0.5 Square Feet per each Lines      |                                         | _                 |
| [ ] 5. OFF-PREMISE                                                                                    | See #3 Spacing Requirements;        | Not > 300 Square Feet or < 15 Square    | Feet              |
| [ ] Externally Illuminated                                                                            | [X] Internally Illuminated          | [ ] Non-Illumina                        | ited              |
| (1 - 5) Area of Proposed Sign: 32                                                                     | 7                                   |                                         |                   |
| 1/10/                                                                                                 | <del>-</del>                        |                                         |                   |
| (1,2,4) Building Façade: 90 L<br>(1-4) Street Frontage: 490 L                                         |                                     |                                         |                   |
| ? - 5) Height to Top of Sign: 12                                                                      | Feet Clearance to                   | Grade: 8 Feet                           |                   |
|                                                                                                       | Premise Signs within 600 Feet:      |                                         |                   |
| (a) Distance from the Establish of                                                                    | - 1411100 D16110 W111111 000 1 001. | 7001                                    |                   |
| EXISTING SIGNAGE/TYPE:                                                                                |                                     | • FOR OFFICE USE O                      | AIL V             |
|                                                                                                       | 70                                  | 74                                      |                   |
| Flush Wall                                                                                            |                                     | Signage Allowed on Parcel:              | Voland            |
| Flush Wall                                                                                            | 32 sq. Ft.                          | Building 18                             | O Sq. Ft.         |
| Flush wall                                                                                            | 32 so Ft                            | 1//2                                    |                   |
| 110511 00911                                                                                          | Sq. Ft.                             | Free-Standing 142                       | 50 Sq. Ft.        |
| Total Ex                                                                                              | risting: 96 Sq. Ft.                 | Total Allowed: 14                       | 7.50 Sq. Ft.      |
|                                                                                                       |                                     |                                         |                   |
| COMMENTS:                                                                                             |                                     |                                         |                   |
|                                                                                                       |                                     | TP .                                    |                   |
| NOTE: No sign may exceed 300 square                                                                   | feet. A separate sign clearance     | is required for each sign. Attach a ske | tch, to scale, of |
| proposed and existing signage including typ                                                           |                                     |                                         |                   |
| easements, driveways, encroachments, pro<br>SEPARATE PERMIT FROM THE BUI                              |                                     |                                         | red setbacks. A   |
| SELARATE FERMIT FROM THE BUI                                                                          | LUING DEPARTMENT 15 AL              | LOU REQUIRED.                           |                   |
| I hereby attest that the information on this                                                          | form and the attached sketches a    | re true and accurate.                   |                   |
| line Bent                                                                                             | - S                                 | aylean Henderson                        | 10-4-02           |
| Applicant's Signature                                                                                 | Date Comm                           | nunity Development Approval             | Date              |