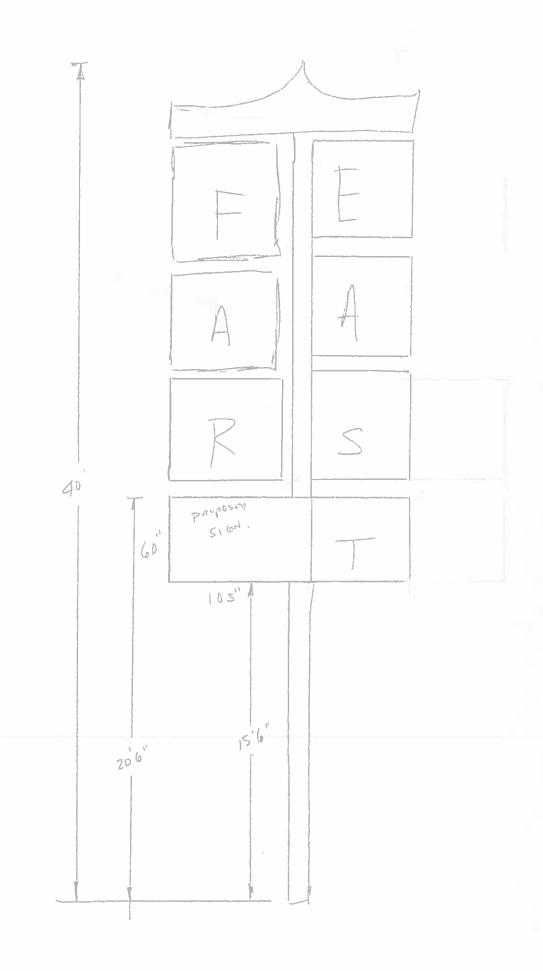

| BUSINESS NAME FAST STREET ADDRESS /530 MORTH                                                                                          |                                                                           | ITRACTOR SIGNS ENSENO.          | Finst                                   |  |  |
|---------------------------------------------------------------------------------------------------------------------------------------|---------------------------------------------------------------------------|---------------------------------|-----------------------------------------|--|--|
| PROPERTY OWNER RAY QUAN                                                                                                               | ADI                                                                       | DRESS 950 Non                   | TH Ave                                  |  |  |
| OWNER ADDRESS /530 NOATI                                                                                                              |                                                                           | EPHONE NO. 256-                 |                                         |  |  |
|                                                                                                                                       |                                                                           |                                 |                                         |  |  |
| [ ] 1. FLUSH WALL 2 Squ                                                                                                               | are Feet per Linear Foot                                                  | of Building Facade              |                                         |  |  |
| Face Change Only (2.3 & 4):                                                                                                           |                                                                           |                                 |                                         |  |  |
| [ ] 2. ROOF 2 Square Feet per Linear Foot of Building Facade                                                                          |                                                                           |                                 |                                         |  |  |
| 3. FREE-STANDING 2 Traffic Lanes - 0.75 Square Feet x Street Frontage                                                                 |                                                                           |                                 |                                         |  |  |
| 4 or more Traffic Lanes - 1.5 Square Feet x Street Frontage                                                                           |                                                                           |                                 |                                         |  |  |
| [ ] 4. PROJECTING 0.5 Square Feet per each Linear Foot of Building Facade                                                             |                                                                           |                                 |                                         |  |  |
|                                                                                                                                       |                                                                           |                                 |                                         |  |  |
| [ ] Existing Externally or Internally Illuminate                                                                                      | d - No Change in Electr                                                   | ical Service [ ] ]              | Non-Illuminated                         |  |  |
| (1 - 4) Street Frontage Linear Fe<br>(2,3,4) Height to Top of Sign 206" Fee                                                           | eel Moreth Ave                                                            |                                 | E USE ONLY                              |  |  |
| Existing Signage/Type:                                                                                                                |                                                                           |                                 | I/O AN                                  |  |  |
| CAD No.                                                                                                                               | Sq. Ft.                                                                   | Signage Allowed on Par          | cel: 157V                               |  |  |
| F/S 15 TH                                                                                                                             | 50 Sq. Ft.                                                                | Building                        | 304 Sq. Ft.                             |  |  |
|                                                                                                                                       | Sq. Ft.                                                                   | Free-Standing                   | 198.75 Sq. Ft.                          |  |  |
| Total Existing:                                                                                                                       | 50 Sq. Ft.                                                                | Total Allowed:                  | 304 sq. Ft.                             |  |  |
| COMMENTS: TAKE OUT                                                                                                                    | "POLYMESIAN"                                                              | COCILMALS" SIGN                 | AND PUT                                 |  |  |
| IN MARQUEE / CHAN                                                                                                                     | LABLE LETTER                                                              | PANEL ON ERU                    | STAG FREE                               |  |  |
| NOTE: No sign may exceed 300 square for proposed and existing signage including type and locations. Roof signs shall be manufactured. | eet. A separate sign posts, dimensions, lettering ared such that no guy w | g, abutting streets, alleys, ea | sements, property lines, ll be visible. |  |  |
| (White: Community Development)                                                                                                        | (Canary: Applica                                                          | int) (Pin                       | k: Code Enforcement)                    |  |  |