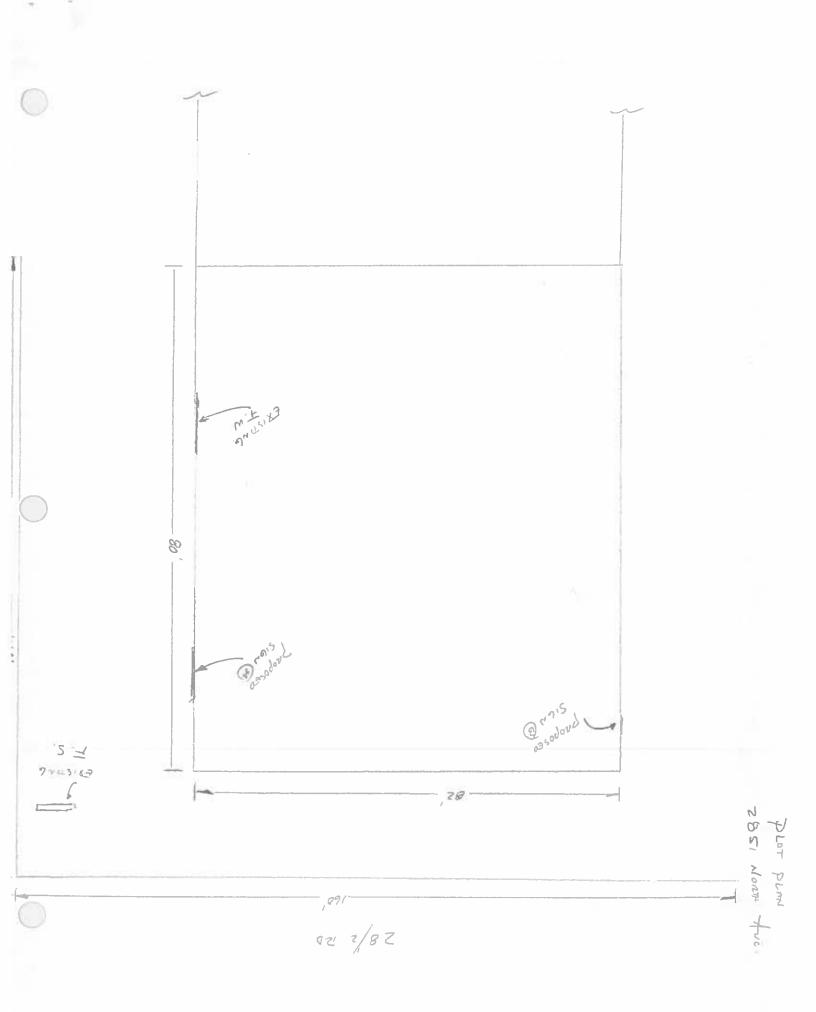

| TAX SCHEDULE 2 943-181-0                                                                                                                                                                                                                                                                                                                                                                                                                     | 1-017 CON                                                                         | TRACTOR SIENS FIRST                                                                                                                                                                |  |  |  |
|----------------------------------------------------------------------------------------------------------------------------------------------------------------------------------------------------------------------------------------------------------------------------------------------------------------------------------------------------------------------------------------------------------------------------------------------|-----------------------------------------------------------------------------------|------------------------------------------------------------------------------------------------------------------------------------------------------------------------------------|--|--|--|
|                                                                                                                                                                                                                                                                                                                                                                                                                                              |                                                                                   | NSE NO. 2020 958                                                                                                                                                                   |  |  |  |
| STREET ADDRESS 285/ N.                                                                                                                                                                                                                                                                                                                                                                                                                       |                                                                                   | RESS 950 N. AUE.                                                                                                                                                                   |  |  |  |
| PROPERTY OWNER BUTTOL PH                                                                                                                                                                                                                                                                                                                                                                                                                     |                                                                                   | EPHONE NO. 256-1877                                                                                                                                                                |  |  |  |
| OWNER ADDRESS 682 Moon                                                                                                                                                                                                                                                                                                                                                                                                                       | 1 ROGE CT. CON                                                                    | TACT PERSON BRIAN TAD                                                                                                                                                              |  |  |  |
| 1. FLUSH WALL 2 Square Feet per Linear Foot of Building Facade 2 Square Feet per Linear Foot of Building Facade 2 Square Feet per Linear Foot of Building Facade 2 Traffic Lanes - 0.75 Square Feet x Street Frontage 4 or more Traffic Lanes - 1.5 Square Feet x Street Frontage 5 OFF-PREMISE 5 OFF-PREMISE 5 Square Feet per each Linear Foot of Building Facade 5 See #3 Spacing Requirements; Not > 300 Square Feet or < 15 Square Feet |                                                                                   |                                                                                                                                                                                    |  |  |  |
| [ ] Externally Illuminated                                                                                                                                                                                                                                                                                                                                                                                                                   | Internally Illuminated                                                            | [ ] Non-Illuminated                                                                                                                                                                |  |  |  |
| ? - 5) Height to Top of Sign: /4'                                                                                                                                                                                                                                                                                                                                                                                                            | Square Feet Linear Feet  Mean Feet  Clearance to Clearance Signs within 600 Feet: | Grade: 11' 7" Feet                                                                                                                                                                 |  |  |  |
| EXISTING SIGNAGE/TYPE:                                                                                                                                                                                                                                                                                                                                                                                                                       |                                                                                   | ● FOR OFFICE USE ONLY ●                                                                                                                                                            |  |  |  |
| F.W. (JEM ARUM)                                                                                                                                                                                                                                                                                                                                                                                                                              | 27_Sq. Ft.                                                                        | Signage Allowed on Parcel: North auc                                                                                                                                               |  |  |  |
| I-S. (NORTH AVE)                                                                                                                                                                                                                                                                                                                                                                                                                             | 72. Sq. Ft.                                                                       | Building 100 Sq. Ft.                                                                                                                                                               |  |  |  |
|                                                                                                                                                                                                                                                                                                                                                                                                                                              | Sq. Ft.                                                                           | Free-Standing 1114 Sq. Ft.                                                                                                                                                         |  |  |  |
| Total Ex                                                                                                                                                                                                                                                                                                                                                                                                                                     | xisting: 99 Sq. Ft.                                                               | Total Allowed: Sq. Ft.                                                                                                                                                             |  |  |  |
| comments: Taking do                                                                                                                                                                                                                                                                                                                                                                                                                          | un 201/ sig                                                                       | no replacing it w                                                                                                                                                                  |  |  |  |
| proposed and existing signage including typ                                                                                                                                                                                                                                                                                                                                                                                                  | es, dimensions and lettering. Atta                                                | s required for each sign. Attach a sketch, to scale, of<br>ch a plot plan, to scale, showing: abutting streets, alleys,<br>ag buildings to proposed signs and required setbacks. A |  |  |  |