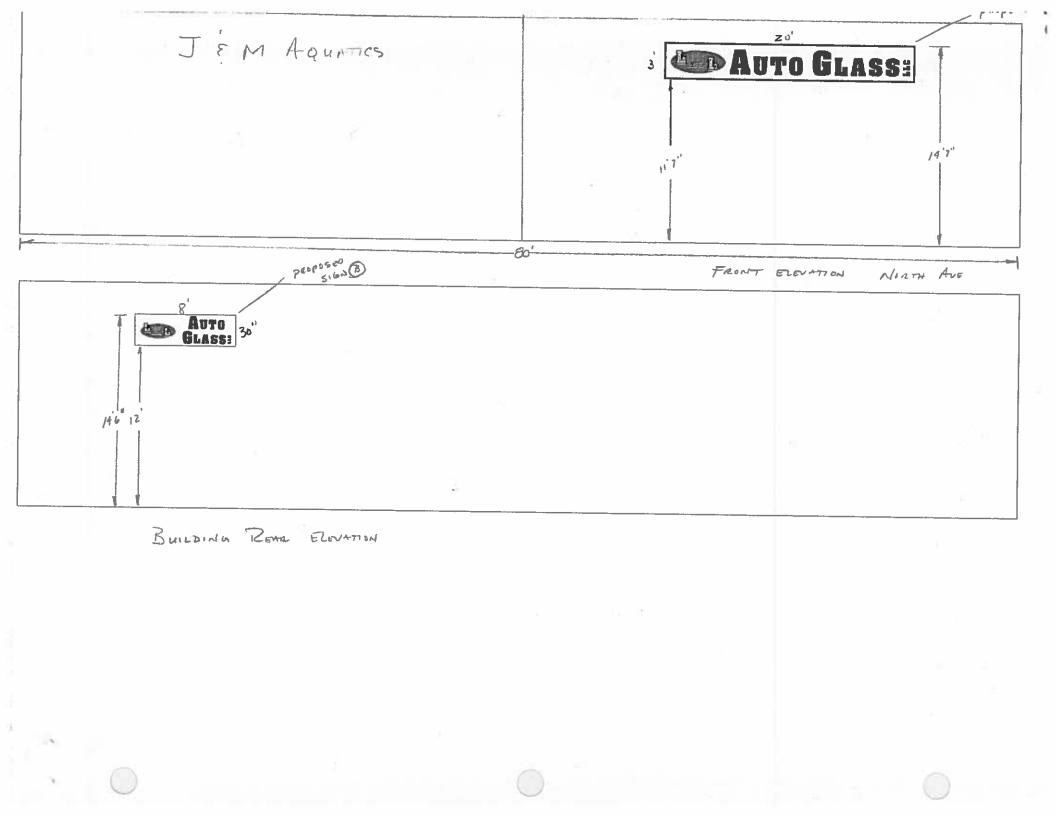

| BUSINESS NAME <u>L'L</u> <u>Auto</u><br>STREET ADDRESS <u>2851</u> <u>Nort</u><br>PROPERTY OWNER <u>BUTTOLPH</u><br>OWNER ADDRESS <u>682</u> <u>MOON</u> R                              | TAVE LIC<br>TAUST AD                                 | CENSE NO.                            | SIGNS FIRST<br>2020958<br>950 NONTH AVE<br>256-1877 |       |
|-----------------------------------------------------------------------------------------------------------------------------------------------------------------------------------------|------------------------------------------------------|--------------------------------------|-----------------------------------------------------|-------|
| 1. FLUSH WALL 2.5                                                                                                                                                                       | Square Feet per Linear Foo                           | t of Building Facad                  | le                                                  |       |
| Face Change Only (2,3 & 4):                                                                                                                                                             |                                                      |                                      |                                                     |       |
| [] <b>2. ROOF</b> 2.5                                                                                                                                                                   | Square Feet per Linear Foo                           | t of Building Facad                  | le                                                  |       |
| [] 3. FREE-STANDING 27                                                                                                                                                                  | Fraffic Lanes ≈0.75 Square                           | Feet x Street Fron                   | itage                                               |       |
| 4 (                                                                                                                                                                                     | or more Traffic Lanes 1.5                            | Square Feet x Stre                   | eet Frontage                                        |       |
| [] 4. PROJECTING 0.5                                                                                                                                                                    | 5 Square Feet per each Line                          | ear Foot of Building                 | g Facade                                            |       |
| [] Existing Externally or Internally Illumin(1 - 4)Area of Proposed Sign 20(1,2,4)Building Facade 22LinearLinear(1 - 4)Street Frontage 160LinearLinear(2,3,4)Height to Top of Sign 1461 | Square Feet<br>Feet 28/2 PD<br>Feet 28 /2 PD<br>Feet | BO NORTH A<br>1099' NORTH<br>12 Feet | Ve<br>Avé                                           |       |
| Existing Signage/Type:                                                                                                                                                                  |                                                      | •                                    | FOR OFFICE USE ONLY •                               |       |
|                                                                                                                                                                                         | Sq. Ft.                                              | Signage Al                           | lowed on Parcel: 2812                               | Ld.   |
| <del>TS</del>                                                                                                                                                                           | T Sq. Ft.                                            | Building                             | 104 Sq                                              | . Ft. |
|                                                                                                                                                                                         | Sq. Ft.                                              | Free-Stand                           | ing 120 Sq                                          | . Ft. |
| Total Existing:                                                                                                                                                                         | Sq. Ft.                                              | Total A                              | llowed: 169 Sa                                      | . Ft. |
|                                                                                                                                                                                         | 31                                                   |                                      |                                                     |       |

COMMENTS:

**NOTE:** No sign may exceed 300 square feet. A separate sign permit is required for each sign. Attach a sketch of proposed and existing signage including types, dimensions, lettering, abutting streets, alleys, easements, property lines, and locations. Roof signs shall be manufactured such that no guy wires, braces or supports shall be visible.