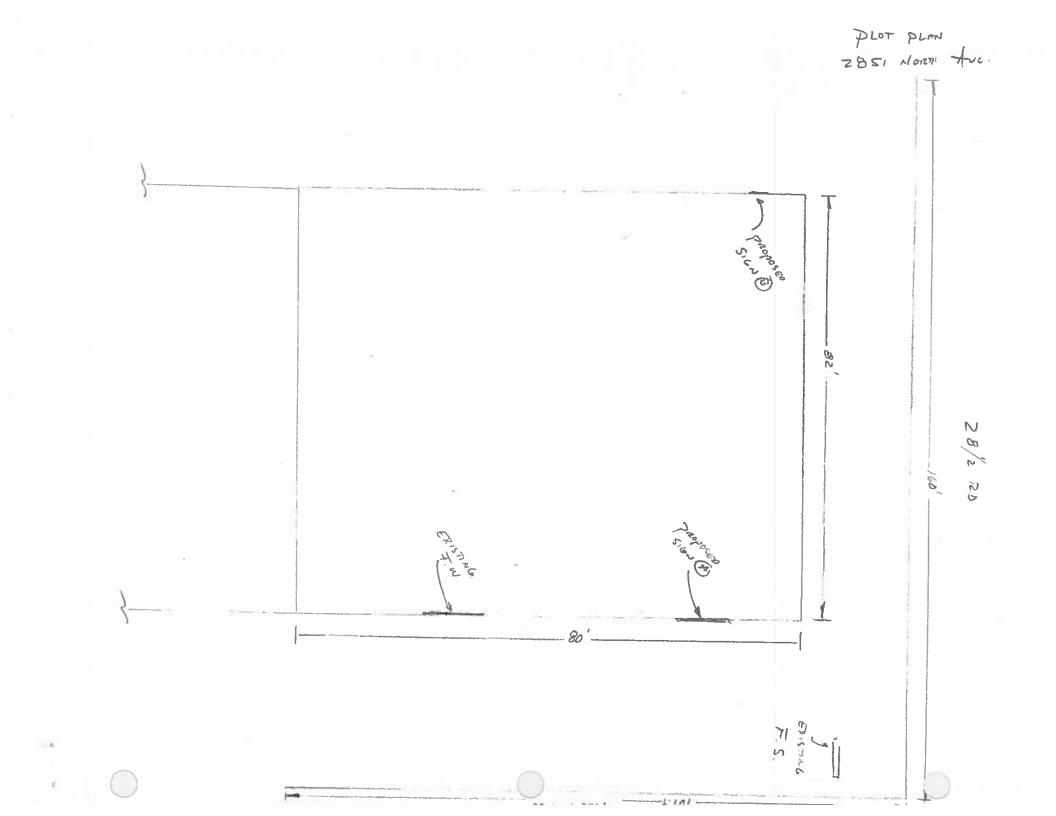

| BUSINESS NAME <u>L'L</u> <u>Auto</u><br>STREET ADDRESS <u>2851</u> <u>Nort</u><br>PROPERTY OWNER <u>BUTTOLPH</u><br>OWNER ADDRESS <u>682</u> <u>MOON</u> R                              | TAVE LIC<br>TAUST AD                                 | CENSE NO.                            | SIGNS FIRST<br>2020958<br>950 NONTH AVE<br>256-1877 |       |
|-----------------------------------------------------------------------------------------------------------------------------------------------------------------------------------------|------------------------------------------------------|--------------------------------------|-----------------------------------------------------|-------|
| 1. FLUSH WALL 2.5                                                                                                                                                                       | Square Feet per Linear Foo                           | t of Building Facad                  | le                                                  |       |
| Face Change Only (2,3 & 4):                                                                                                                                                             |                                                      |                                      |                                                     |       |
| [] <b>2. ROOF</b> 2.5                                                                                                                                                                   | Square Feet per Linear Foo                           | t of Building Facad                  | le                                                  |       |
| [] 3. FREE-STANDING 27                                                                                                                                                                  | Fraffic Lanes ≈0.75 Square                           | Feet x Street Fron                   | itage                                               |       |
| 4 (                                                                                                                                                                                     | or more Traffic Lanes 1.5                            | Square Feet x Stre                   | eet Frontage                                        |       |
| [] 4. PROJECTING 0.5                                                                                                                                                                    | 5 Square Feet per each Line                          | ear Foot of Building                 | g Facade                                            |       |
| [] Existing Externally or Internally Illumin(1 - 4)Area of Proposed Sign 20(1,2,4)Building Facade 22LinearLinear(1 - 4)Street Frontage 160LinearLinear(2,3,4)Height to Top of Sign 1461 | Square Feet<br>Feet 28/2 PD<br>Feet 28 /2 PD<br>Feet | BO NORTH A<br>1099' NORTH<br>12 Feet | Ve<br>Avé                                           |       |
| Existing Signage/Type:                                                                                                                                                                  |                                                      | •                                    | FOR OFFICE USE ONLY •                               |       |
|                                                                                                                                                                                         | Sq. Ft.                                              | Signage Al                           | lowed on Parcel: 2812                               | Ld.   |
| <del>TS</del>                                                                                                                                                                           | T Sq. Ft.                                            | Building                             | 104 Sq                                              | . Ft. |
|                                                                                                                                                                                         | Sq. Ft.                                              | Free-Stand                           | ing 120 Sq                                          | . Ft. |
| Total Existing:                                                                                                                                                                         | Sq. Ft.                                              | Total A                              | llowed: 169 Sa                                      | . Ft. |
|                                                                                                                                                                                         | 31                                                   |                                      |                                                     |       |

COMMENTS:

**NOTE:** No sign may exceed 300 square feet. A separate sign permit is required for each sign. Attach a sketch of proposed and existing signage including types, dimensions, lettering, abutting streets, alleys, easements, property lines, and locations. Roof signs shall be manufactured such that no guy wires, braces or supports shall be visible.