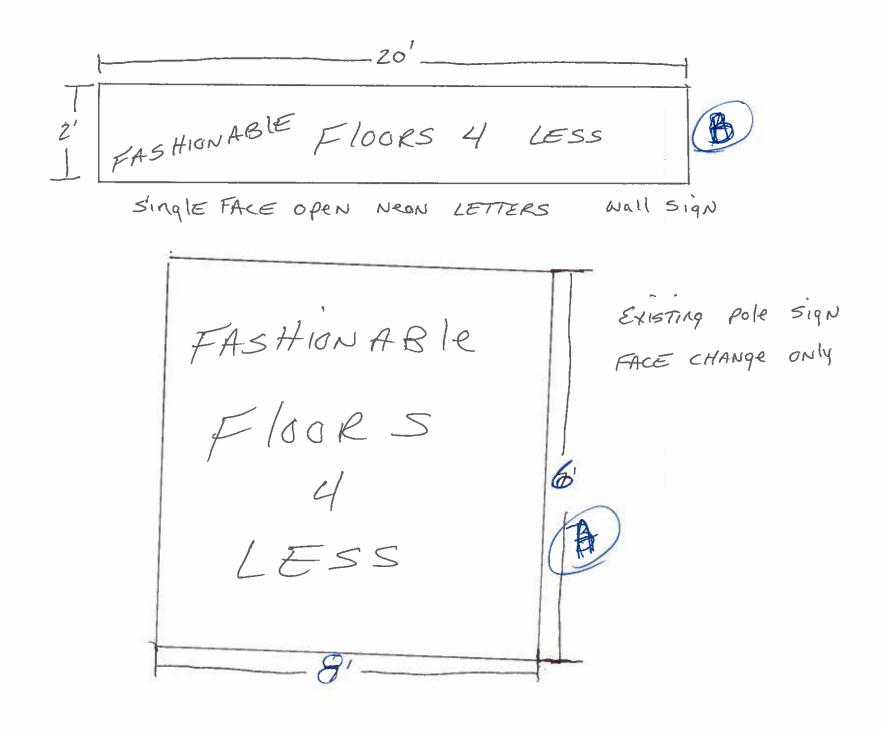

| BUSINESS NAME HOOKS FO<br>STREET ADDRESS 2882 N<br>PROPERTY OWNER KAAON<br>OWNER ADDRESS | LESS<br>LAVE.<br>Pheock                                              | CONTRACTOR SOUNDOUGH SUGES LICENSE NO. 2020 9730  ADDRESS 2223 H-Rd TELEPHONE NO. 243-1383                             |                     |  |
|------------------------------------------------------------------------------------------|----------------------------------------------------------------------|------------------------------------------------------------------------------------------------------------------------|---------------------|--|
| [ ] 1. FLUSH WALL                                                                        | 2 Square Feet per Linear                                             | Foot of Building Facade                                                                                                |                     |  |
| Face Change Only (2,3 & 4):  [ ] 2. ROOF FREE-STANDING  [ ] 4 PROJECTING                 | 4 or more Traffic Lanes                                              | Foot of Building Facade<br>hare Feet x Street Frontage<br>1.5 Square Feet x Street Fro<br>Linear Foot of Building Faca | -                   |  |
| [LExisting Externally or Internally Illu                                                 | ıminated - No Change in E                                            | lectrical Service                                                                                                      | [ ] Non-Illuminated |  |
| (1-4) Street Frontage 87 Li                                                              | Square Feet inear Feet near Feet - North Ac 6 Feet Clearance to Grad | le 166 Feet                                                                                                            |                     |  |
| Existing Signage/Type:                                                                   |                                                                      | • FOR C                                                                                                                | OFFICE USE ONLY •   |  |
|                                                                                          | Sq. 1                                                                | Signage Allowed                                                                                                        | on Parcel: Moth     |  |
|                                                                                          | Sq. 1                                                                | t. Building                                                                                                            | 120 Sq. Ft.         |  |
|                                                                                          | Sq. I                                                                | ft. Free-Standing                                                                                                      | 130.5 Sq. Ft.       |  |
| Total Existing:                                                                          | Sq. 1                                                                | Total Allowed                                                                                                          | 120                 |  |
| COMMENTS:                                                                                |                                                                      |                                                                                                                        |                     |  |
| NOTE: No sign may exceed 300 sq<br>proposed and existing signage including               |                                                                      |                                                                                                                        | _                   |  |

| BUSINESS NAME  STREET ADDRESS  PROPERTY OWNER  OWNER ADDRESS                                                             | 1. Ave             | ADDRES                          | NO. 2020973                | L. 5. grs<br>. Rd<br>. 383 |  |
|--------------------------------------------------------------------------------------------------------------------------|--------------------|---------------------------------|----------------------------|----------------------------|--|
| [1] 1. FLUSH WALL 2                                                                                                      | Square Feet per Li | near Foot of B                  | uilding Facade             |                            |  |
| [ ] 3. FREE-STANDING 2                                                                                                   |                    | 5 Square Feet<br>nes - 1.5 Squa | _                          |                            |  |
| Existing Externally or Internally Illumin                                                                                | nated - No Change  | in Electrical                   | Service [ ] !              | Non-Illuminated            |  |
| (2,3,4) Height to Top of Sign ZZ 6                                                                                       | Feet - North       | Ave-/6                          | 6 Feet                     |                            |  |
| Existing Signage/Type:                                                                                                   | 1/0                |                                 | -                          | E USE ONLY                 |  |
| Treestanding                                                                                                             | 48                 | Sq. Ft.                         | Signage Allowed on Par     | 110 =                      |  |
|                                                                                                                          |                    | Sq. Ft.                         | Building Free-Standing     | 130. 5 Sq. Ft.             |  |
| Total Existing:                                                                                                          | 48                 | Sq. Ft.                         | Total Allowed:             | 130.5 sq. Ft.              |  |
| replacing with heon is                                                                                                   | ILLAM, A           |                                 | INDIVIDUAL                 | LETTERS +                  |  |
| NOTE: No sign may exceed 300 square proposed and existing signage including ty and locations. Roof signs shall be manufa | ypes, dimensions   | , lettering, ab                 | utting streets, alleys, ea | sements, property lines,   |  |
| Brian Swanson 7/8/2 Community Development Approval Date                                                                  |                    |                                 |                            |                            |  |