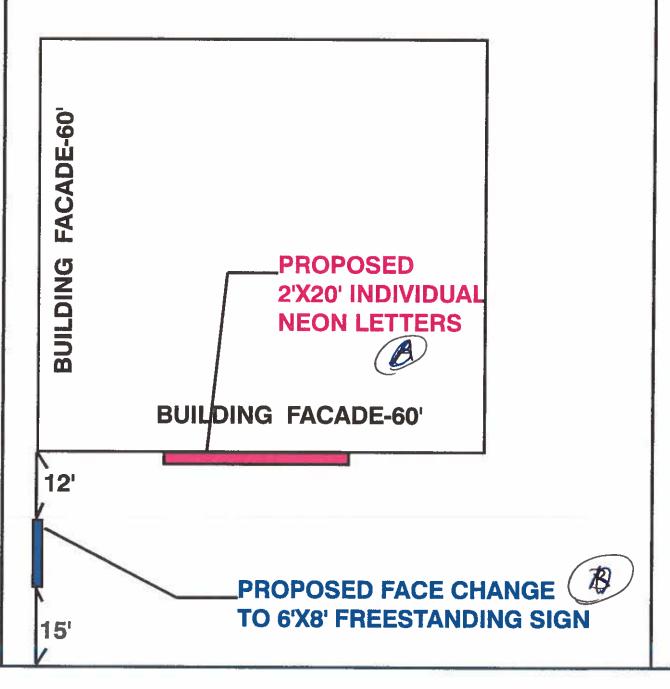

| BUSINESS NAME HOOKS FO<br>STREET ADDRESS 2882 N<br>PROPERTY OWNER KAAON<br>OWNER ADDRESS | LESS<br>LAVE.<br>Pheock                                              | CONTRACTOR SOUNDOUGH SUGES LICENSE NO. 2020 9730  ADDRESS 2223 H-Rd TELEPHONE NO. 243-1383                             |                     |  |
|------------------------------------------------------------------------------------------|----------------------------------------------------------------------|------------------------------------------------------------------------------------------------------------------------|---------------------|--|
| [ ] 1. FLUSH WALL                                                                        | 2 Square Feet per Linear                                             | Foot of Building Facade                                                                                                |                     |  |
| Face Change Only (2,3 & 4):  [ ] 2. ROOF FREE-STANDING  [ ] 4 PROJECTING                 | 4 or more Traffic Lanes                                              | Foot of Building Facade<br>hare Feet x Street Frontage<br>1.5 Square Feet x Street Fro<br>Linear Foot of Building Faca | -                   |  |
| [LExisting Externally or Internally Illu                                                 | ıminated - No Change in E                                            | lectrical Service                                                                                                      | [ ] Non-Illuminated |  |
| (1-4) Street Frontage 87 Li                                                              | Square Feet inear Feet near Feet - North Ac 6 Feet Clearance to Grad | le 166 Feet                                                                                                            |                     |  |
| Existing Signage/Type:                                                                   |                                                                      | • FOR C                                                                                                                | OFFICE USE ONLY •   |  |
|                                                                                          | Sq. 1                                                                | Signage Allowed                                                                                                        | on Parcel: Moth     |  |
|                                                                                          | Sq. 1                                                                | t. Building                                                                                                            | 120 Sq. Ft.         |  |
|                                                                                          | Sq. I                                                                | ft. Free-Standing                                                                                                      | 130.5 Sq. Ft.       |  |
| Total Existing:                                                                          | Sq. 1                                                                | Total Allowed                                                                                                          | 120                 |  |
| COMMENTS:                                                                                |                                                                      |                                                                                                                        |                     |  |
| NOTE: No sign may exceed 300 sq<br>proposed and existing signage including               |                                                                      |                                                                                                                        | _                   |  |

| BUSINESS NAME  STREET ADDRESS  PROPERTY OWNER  OWNER ADDRESS                                                             | 1. Ave             | ADDRES                          | NO. 2020973                | L. 5. grs<br>. Rd<br>. 383 |  |
|--------------------------------------------------------------------------------------------------------------------------|--------------------|---------------------------------|----------------------------|----------------------------|--|
| [1] 1. FLUSH WALL 2                                                                                                      | Square Feet per Li | near Foot of B                  | uilding Facade             |                            |  |
| [ ] 3. FREE-STANDING 2                                                                                                   |                    | 5 Square Feet<br>nes - 1.5 Squa | _                          |                            |  |
| Existing Externally or Internally Illumin                                                                                | nated - No Change  | in Electrical                   | Service [ ] !              | Non-Illuminated            |  |
| (2,3,4) Height to Top of Sign ZZ 6                                                                                       | Feet - North       | Ave-/6                          | 6 Feet                     |                            |  |
| Existing Signage/Type:                                                                                                   | 1/0                |                                 | -                          | E USE ONLY                 |  |
| Treestanding                                                                                                             | 48                 | Sq. Ft.                         | Signage Allowed on Par     | 110 =                      |  |
|                                                                                                                          |                    | Sq. Ft.                         | Building Free-Standing     | 130. 5 Sq. Ft.             |  |
| Total Existing:                                                                                                          | 48                 | Sq. Ft.                         | Total Allowed:             | 130.5 sq. Ft.              |  |
| replacing with heon is                                                                                                   | ILLAM, A           |                                 | INDIVIDUAL                 | LETTERS +                  |  |
| NOTE: No sign may exceed 300 square proposed and existing signage including ty and locations. Roof signs shall be manufa | ypes, dimensions   | , lettering, ab                 | utting streets, alleys, ea | sements, property lines,   |  |
| Brian Swanson 7/8/2 Community Development Approval Date                                                                  |                    |                                 |                            |                            |  |

(White: Community Development)

(Canary: Applicant)

(Pink: Code Enforcement)

**NORTH AVE.-FRONTAGE-87'** 