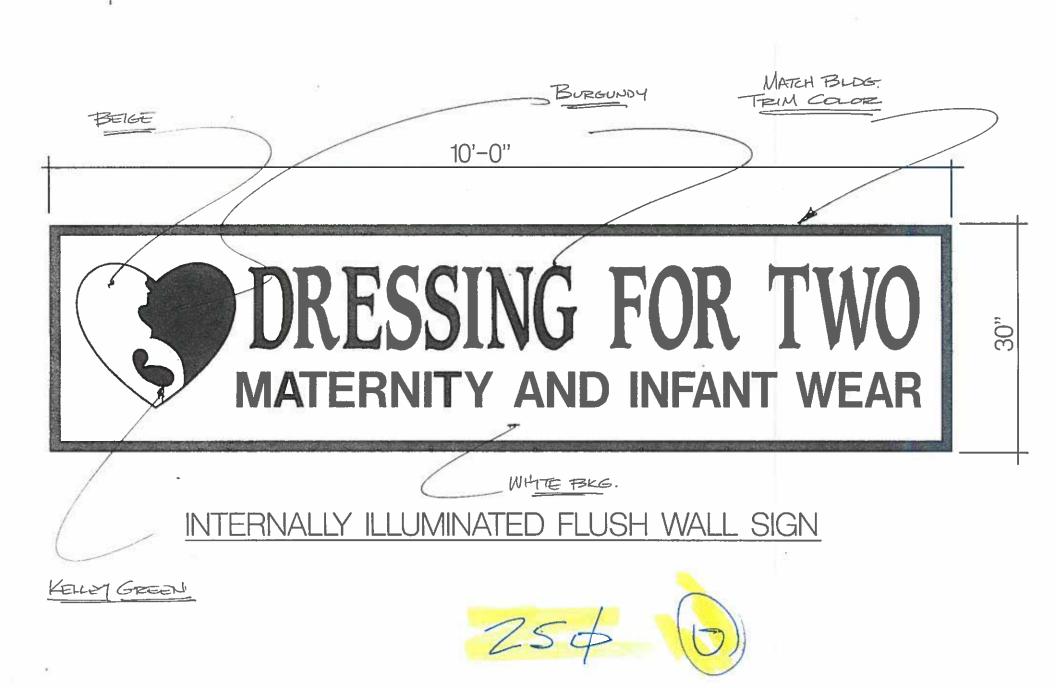

| TAX SCHEDULE 2945-04 BUSINESS NAME REMAX STREET ADDRESS 2478 F PROPERTY OWNER PETE A OWNER ADDRESS SAME                                                                                                                                                                                                                                                                                                                                                                                                                                                                    | 4000 LICENS<br>ATTENSON KO ADDRI<br>LUCIEN TELEPI                                                                                                                                                                      | EACTOR BUOS SIGNS SE NO. $2020/57$ ESS $/055$ $UTE$ HONE NO. $245-7700$ ACT PERSON BUO                    |  |
|----------------------------------------------------------------------------------------------------------------------------------------------------------------------------------------------------------------------------------------------------------------------------------------------------------------------------------------------------------------------------------------------------------------------------------------------------------------------------------------------------------------------------------------------------------------------------|------------------------------------------------------------------------------------------------------------------------------------------------------------------------------------------------------------------------|-----------------------------------------------------------------------------------------------------------|--|
| 1. FLUSH WALL [ ] 2. ROOF [ ] 3. FREE-STANDING [ ] 4. PROJECTING [ ] 5. OFF-PREMISE                                                                                                                                                                                                                                                                                                                                                                                                                                                                                        | 2 Square Feet per Linear Foot of<br>2 Square Feet per Linear Foot of<br>2 Traffic Lanes - 0.75 Square Fee<br>4 or more Traffic Lanes - 1.5 Squ<br>0.5 Square Feet per each Linear F<br>See #3 Spacing Requirements; No | Building Facade  t x Street Frontage  are Feet x Street Frontage                                          |  |
| [ ] Externally Illuminated                                                                                                                                                                                                                                                                                                                                                                                                                                                                                                                                                 | Internally Illuminated                                                                                                                                                                                                 | [ ] Non-Illuminated                                                                                       |  |
| (1-5) Area of Proposed Sign: 40 Square Feet (1,2,4) Building Façade: 698 Linear Feet (1-4) Street Frontage: 330 Linear Feet 2-5) Height to Top of Sign: 1 Feet Clearance to Grade: Feet (5) Distance from all Existing Off-Premise Signs within 600 Feet: Feet                                                                                                                                                                                                                                                                                                             |                                                                                                                                                                                                                        |                                                                                                           |  |
| EXISTING SIGNAGE/TYPE:  FREES/ANDING  FINSH WALL (ALL)  Total I                                                                                                                                                                                                                                                                                                                                                                                                                                                                                                            | 297 Sq. Ft. 23 Sq. Ft. Sq. Ft. Sq. Ft. 320 Sq. Ft.                                                                                                                                                                     | Signage Allowed on Parcel:  Building 1390 Sq. Ft.  Free-Standing 495 Sq. Ft.  Total Allowed: 1390 Sq. Ft. |  |
| COMMENTS: MASTER PLAN ATTACHED                                                                                                                                                                                                                                                                                                                                                                                                                                                                                                                                             |                                                                                                                                                                                                                        |                                                                                                           |  |
| NOTE: No sign may exceed 300 square feet. A separate sign clearance is required for each sign. Attach a sketch, to scale, of proposed and existing signage including types, dimensions and lettering. Attach a plot plan, to scale, showing: abutting streets, alleys, easements, driveways, encroachments, property lines, distances from existing buildings to proposed signs and required setbacks. A SEPARATE PERMIT FROM THE BUILDING DEPARTMENT IS ALSO REQUIRED.  I hereby auest that the information on this form and the attached sketches are true and accurate. |                                                                                                                                                                                                                        |                                                                                                           |  |
| SEPARATE PERMIT FROM THE BU                                                                                                                                                                                                                                                                                                                                                                                                                                                                                                                                                | roperty lines, distances from existing ILDING DEPARTMENT IS ALSO                                                                                                                                                       | REQUIRED.                                                                                                 |  |