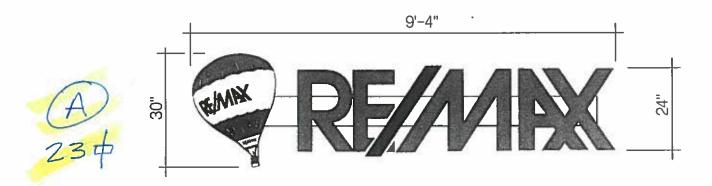

Community Development Department 250 North 5th Street Grand Junction CO 81501 (970) 244-1430

Clearance No. <u>92479</u>

Date Submitted <u>3-26-02</u>

Fee \$ <u>95.00</u>

Zone <u>-/</u>

| TAX SCHEDULE 2945-044  BUSINESS NAME REMAX 4  STREET ADDRESS 2478 P  PROPERTY OWNER PETE N  OWNER ADDRESS SAME                                                                                                                                                                                                                                                                                                                   | LICENS ATTENSON AD ADDRE           | EACTOR $\frac{Bu05}{50005}$ SIGNS SE NO. $\frac{2020157}{2055}$ UTE HONE NO. $\frac{245-7700}{6000}$ ACT PERSON $\frac{Bu0}{5000}$ |
|----------------------------------------------------------------------------------------------------------------------------------------------------------------------------------------------------------------------------------------------------------------------------------------------------------------------------------------------------------------------------------------------------------------------------------|------------------------------------|------------------------------------------------------------------------------------------------------------------------------------|
| 1. FLUSH WALL 2 Square Feet per Linear Foot of Building Facade 2 Square Feet per Linear Foot of Building Facade 2 Square Feet per Linear Foot of Building Facade 2 Traffic Lanes - 0.75 Square Feet x Street Frontage 4 or more Traffic Lanes - 1.5 Square Feet x Street Frontage 5 OFF-PREMISE 0.5 Square Feet per each Linear Foot of Building Facade 5 See #3 Spacing Requirements; Not > 300 Square Feet or < 15 Square Feet |                                    |                                                                                                                                    |
| [ ] Externally Illuminated                                                                                                                                                                                                                                                                                                                                                                                                       | Internally Illuminated             | [ ] Non-Illuminated                                                                                                                |
| (1 - 5) Area of Proposed Sign: 23 Square Feet (1,2,4) Building Façade: 48 Linear Feet (1 - 4) Street Frontage: 330 Linear Feet (2 - 5) Height to Top of Sign: Feet Clearance to Grade: Feet (5) Distance from all Existing Off-Premise Signs within 600 Feet: Feet                                                                                                                                                               |                                    |                                                                                                                                    |
| EXISTING SIGNAGE/TYPE:                                                                                                                                                                                                                                                                                                                                                                                                           |                                    | ● FOR OFFICE USE ONLY ●                                                                                                            |
| FREESTANDING                                                                                                                                                                                                                                                                                                                                                                                                                     |                                    | Signage Allowed on Parcel:                                                                                                         |
|                                                                                                                                                                                                                                                                                                                                                                                                                                  | Sq. Ft.                            | Building 1390 Sq. Ft.  Free-Standing 495 Sq. Ft.                                                                                   |
| Total E                                                                                                                                                                                                                                                                                                                                                                                                                          | 207                                | Total Allowed: 1396 Sq. Ft.                                                                                                        |
| COMMENTS: MASTER PLAN ATTACHED                                                                                                                                                                                                                                                                                                                                                                                                   |                                    |                                                                                                                                    |
| NOTE: No sign may arged 200 square                                                                                                                                                                                                                                                                                                                                                                                               | fact. A companie sign alconomic is | required for each sign. Attach a sketch, to scale of                                                                               |