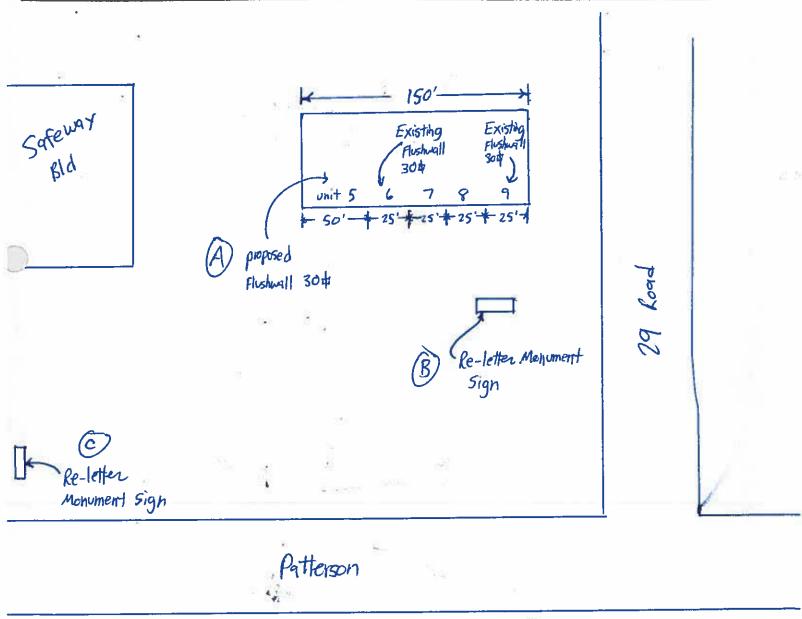

| Community Development Department<br>250 North 5th Street<br>Grand Junction CO 81501<br>(970) 244-1430                                                                                                                                                                                                                                    | Clearance No<br>Date Submitted<br>Fee $\qquad 25.00$<br>Zone<br>$P_D$                                                         |
|------------------------------------------------------------------------------------------------------------------------------------------------------------------------------------------------------------------------------------------------------------------------------------------------------------------------------------------|-------------------------------------------------------------------------------------------------------------------------------|
| BUSINESS NAME <u>And rew's Hallmark</u> Licens<br>STREET ADDRESS <u>2905 Patters on Unit 5</u> ADDRE<br>PROPERTY OWNER <u>Jim Lindsey</u> TELEPH                                                                                                                                                                                         | Actor <u>Bud's Signs</u><br>E NO. <u>2020157</u><br>ESS <u>1055 Jte</u><br>HONE NO. <u>245-7700</u><br>ACT PERSON <u>Eric</u> |
| 1. FLUSH WALL2 Square Feet per Linear Foot of E2. ROOF2 Square Feet per Linear Foot of E3. FREE-STANDING2 Traffic Lanes - 0.75 Square Feet4. PROJECTING0.5 Square Feet per each Linear Foot5. OFF-PREMISESee #3 Spacing Requirements; Not                                                                                                | Building Facade<br>t x Street Frontage<br>are Feet x Street Frontage                                                          |
| Internally Illuminated  Internally Illuminated    (1 - 5)  Area of Proposed Sign:  30  Square Feet    (1,2,4)  Building Façade:  150  Linear Feet    (1 - 4)  Street Frontage?  150  Linear Feet    (2 - 5)  Height to Top of Sign:  15  Feet  Clearance to Graves    (5)  Distance from all Existing Off-Premise Signs within 600 Feet: | [ ] Non-Illuminated<br><u>9 Rd.</u><br>de: <u>17</u> Feet<br>Feet                                                             |
| XISTING SIGNAGE/TYPE:Flushwall30Sq. Ft.Flushwall30Sq. Ft.Sq. Ft.Sq. Ft.                                                                                                                                                                                                                                                                  | • FOR OFFICE USE ONLY •<br>Signage Allowed on Parcel:<br>Building <u>300</u> Sq. Ft.<br>Free-Standing <u>325</u> Sq. Ft.      |
| Total Existing: <u>60</u> Sq. Ft.                                                                                                                                                                                                                                                                                                        | Total Allowed: <u>300</u> Sq. Ft.                                                                                             |

| BUSINESS NAME Andrews H<br>STREET ADDRESS 2905 Ag<br>PROPERTY OWNER JTM Lind<br>OWNER ADDRESS                                                                                            | tlerson #5 Lice<br>&x ADD                                     | TRACTOR    Buds      INSE NO.    2020157      INSES    1055      INSES    245 |                   |  |
|------------------------------------------------------------------------------------------------------------------------------------------------------------------------------------------|---------------------------------------------------------------|-------------------------------------------------------------------------------|-------------------|--|
|                                                                                                                                                                                          | 2 Square Feet per Linear Foot                                 | of Building Facade                                                            |                   |  |
| <u>Face Change Only (2,3 &amp; 4)</u> :                                                                                                                                                  |                                                               | e:                                                                            |                   |  |
| 1.1.1.1.1.1.1.1.1.1.1.1.1.1.1.1.1.1.1.1.                                                                                                                                                 | 2 Square Feet per Linear Foot                                 |                                                                               |                   |  |
| X 3. FREE-STANDING 2 Traffic Lanes - 0.75 Square Feet x Street Frontage                                                                                                                  |                                                               |                                                                               |                   |  |
|                                                                                                                                                                                          | 4 or more Traffic Lanes 1.5 S                                 | -                                                                             | e                 |  |
| [] 4. PROJECTING                                                                                                                                                                         | 0.5 Square Feet per each Linea                                | r Foot of Building Facade                                                     |                   |  |
| Existing Externally or Internally Illun                                                                                                                                                  | ninated - No Change in Electri                                | cal Service                                                                   | ] Non-Illuminated |  |
| (1 - 4) Area of Proposed Sign $\frac{40}{1.2}$<br>(1,2,4) Building Facade $\frac{50}{1.50}$ Line<br>(1 - 4) Street Frontage $\frac{300}{1.50}$ Line<br>(2,3,4) Height to Top of Sign $7$ | Square Feet<br>ear Feet<br>ar Feet<br>Feet Clearance to Grade | 29 Rd<br>Feet                                                                 | -                 |  |
|                                                                                                                                                                                          |                                                               |                                                                               |                   |  |
| Existing Signage/Type:                                                                                                                                                                   | Sq. Ft.                                                       | Signage Allowed on P                                                          | CE USE ONLY •     |  |
|                                                                                                                                                                                          | Sq. Ft.                                                       | Building                                                                      | . 300 Sq. Ft.     |  |
|                                                                                                                                                                                          | Sq. Ft.                                                       | Free-Standing                                                                 | 225 Sq. Ft.       |  |
| Total Existing:                                                                                                                                                                          | Sq. Ft.                                                       | Total Allowed:                                                                | 300 So. Ft.       |  |
| COMMENTS: Re-lettering                                                                                                                                                                   | one slot on A                                                 | nonument Sign                                                                 |                   |  |