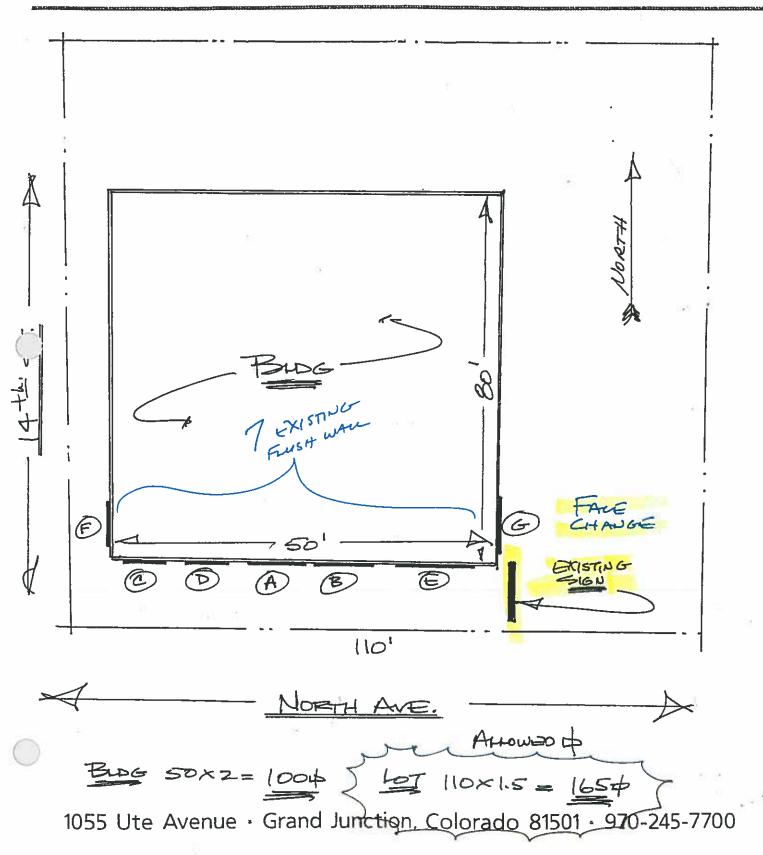

|                                                                 |                                                             | 0                    |                   |  |
|-----------------------------------------------------------------|-------------------------------------------------------------|----------------------|-------------------|--|
| BUSINESS NAME RENTAL                                            | MART CON                                                    | TRACTOR BUO'S        | FIGNS             |  |
| STREET ADDRESS 1410 NOT                                         |                                                             | NSENO. 202015        |                   |  |
| PROPERTY OWNER EARC R                                           |                                                             | RESS 1055 UTE        |                   |  |
| OWNER ADDRESS SAME TELEPHONE NO. 245-7700                       |                                                             |                      |                   |  |
| Supersonal Constant                                             |                                                             |                      |                   |  |
| [] 1. FLUSH WALL                                                | 2 Square Feet per Linear Foot c                             | f Building Facade    |                   |  |
| Face Change Only (2.3 & 4):                                     |                                                             |                      |                   |  |
| [] 2. ROOF                                                      | 2 Square Feet per Linear Foot of Building Facade            |                      |                   |  |
| 3. FREE-STANDING                                                | 2 Traffic Lanes - 0.75 Square Feet x Street Frontage        |                      |                   |  |
|                                                                 | 4 or more Traffic Lanes - 1.5 Square Feet x Street Frontage |                      |                   |  |
| [] 4. PROJECTING                                                | 0.5 Square Feet per each Linear Foot of Building Facade     |                      |                   |  |
| (1-4) Area of Proposed Sign 72<br>(1,2,4) Building Facade 50 Li | Square Feet                                                 | cal Service [        | ] Non-Illuminated |  |
| (1-4) Street Frontage // D Lin                                  |                                                             |                      |                   |  |
|                                                                 | Feet Clearance to Grade /                                   | 9 Feet               |                   |  |
| Existing Signage/Type:                                          |                                                             | • FOR OFFI           | CE USE ONLY ●     |  |
| FUSHWALL (7)                                                    | 90.4 Sq. Ft.                                                | Signage Allowed on P | arcel: North Ave  |  |
|                                                                 | Sq. Ft.                                                     | Building             | 100 Sq. Ft.       |  |
|                                                                 | Sq. Ft.                                                     | Free-Standing        | 165, FFF. Sq. Ft. |  |
| Total Existing:                                                 | 90.4 Sq. Ft.                                                | Total Allowed:       | 165.187 Sq. Ft.   |  |
| COMMENTS: TTAS 15 P                                             | A FACE COMME                                                | E ONLY (S            | AME NAME)         |  |