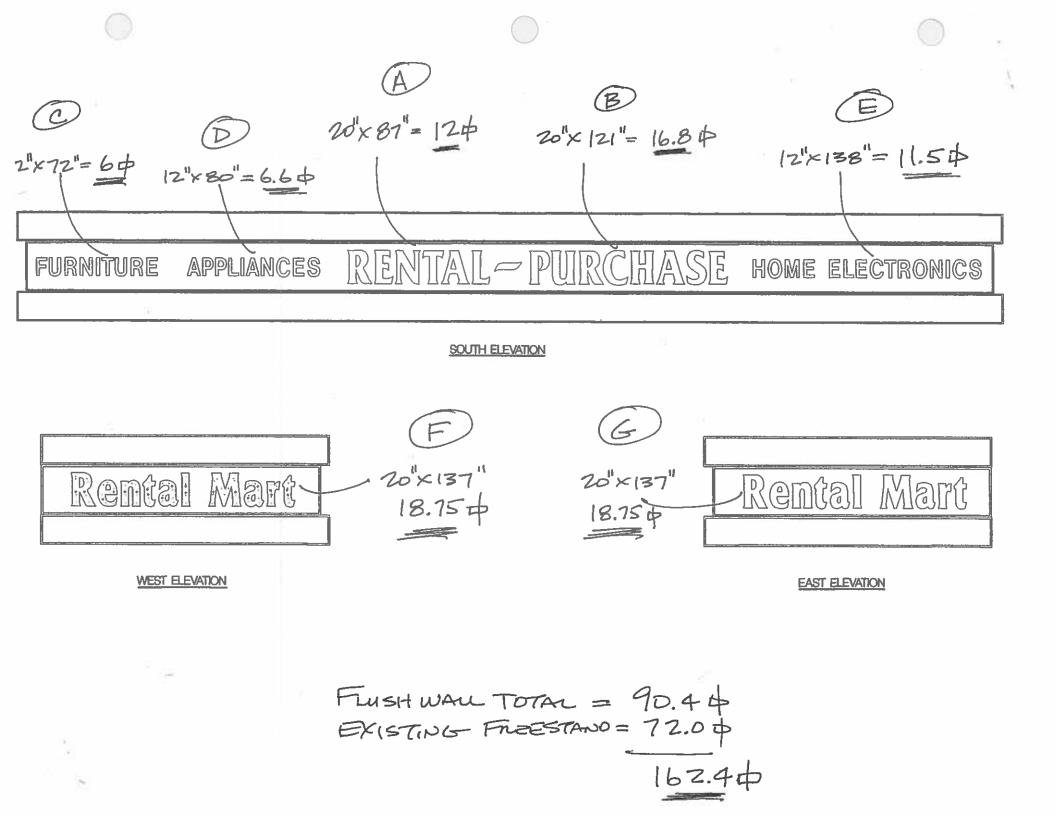

|                                                                 |                                                             | 0                    |                   |  |
|-----------------------------------------------------------------|-------------------------------------------------------------|----------------------|-------------------|--|
| BUSINESS NAME RENTAL                                            | MART CON                                                    | TRACTOR BUO'S        | FIGNS             |  |
| STREET ADDRESS 1410 NOT                                         |                                                             | NSENO. 202015        |                   |  |
| PROPERTY OWNER EARC R                                           |                                                             | RESS 1055 UTE        |                   |  |
| OWNER ADDRESS SAME TELEPHONE NO. 245-7700                       |                                                             |                      |                   |  |
| Supersonal Constant                                             |                                                             |                      |                   |  |
| [] 1. FLUSH WALL                                                | 2 Square Feet per Linear Foot c                             | f Building Facade    |                   |  |
| Face Change Only (2.3 & 4):                                     |                                                             |                      |                   |  |
| [] 2. ROOF                                                      | 2 Square Feet per Linear Foot of Building Facade            |                      |                   |  |
| 3. FREE-STANDING                                                | 2 Traffic Lanes - 0.75 Square Feet x Street Frontage        |                      |                   |  |
|                                                                 | 4 or more Traffic Lanes - 1.5 Square Feet x Street Frontage |                      |                   |  |
| [] 4. PROJECTING                                                | 0.5 Square Feet per each Linear Foot of Building Facade     |                      |                   |  |
| (1-4) Area of Proposed Sign 72<br>(1,2,4) Building Facade 50 Li | Square Feet                                                 | cal Service [        | ] Non-Illuminated |  |
| (1-4) Street Frontage // D Lin                                  |                                                             |                      |                   |  |
|                                                                 | Feet Clearance to Grade /                                   | 9 Feet               |                   |  |
| Existing Signage/Type:                                          |                                                             | • FOR OFFI           | CE USE ONLY ●     |  |
| FUSHWALL (7)                                                    | 90.4 Sq. Ft.                                                | Signage Allowed on P | arcel: North Ave  |  |
|                                                                 | Sq. Ft.                                                     | Building             | 100 Sq. Ft.       |  |
|                                                                 | Sq. Ft.                                                     | Free-Standing        | 165, FFF. Sq. Ft. |  |
| Total Existing:                                                 | 90.4 Sq. Ft.                                                | Total Allowed:       | 165.187 Sq. Ft.   |  |
| COMMENTS: TTAS 15 P                                             | A FACE COMME                                                | E ONLY (S            | AME NAME)         |  |