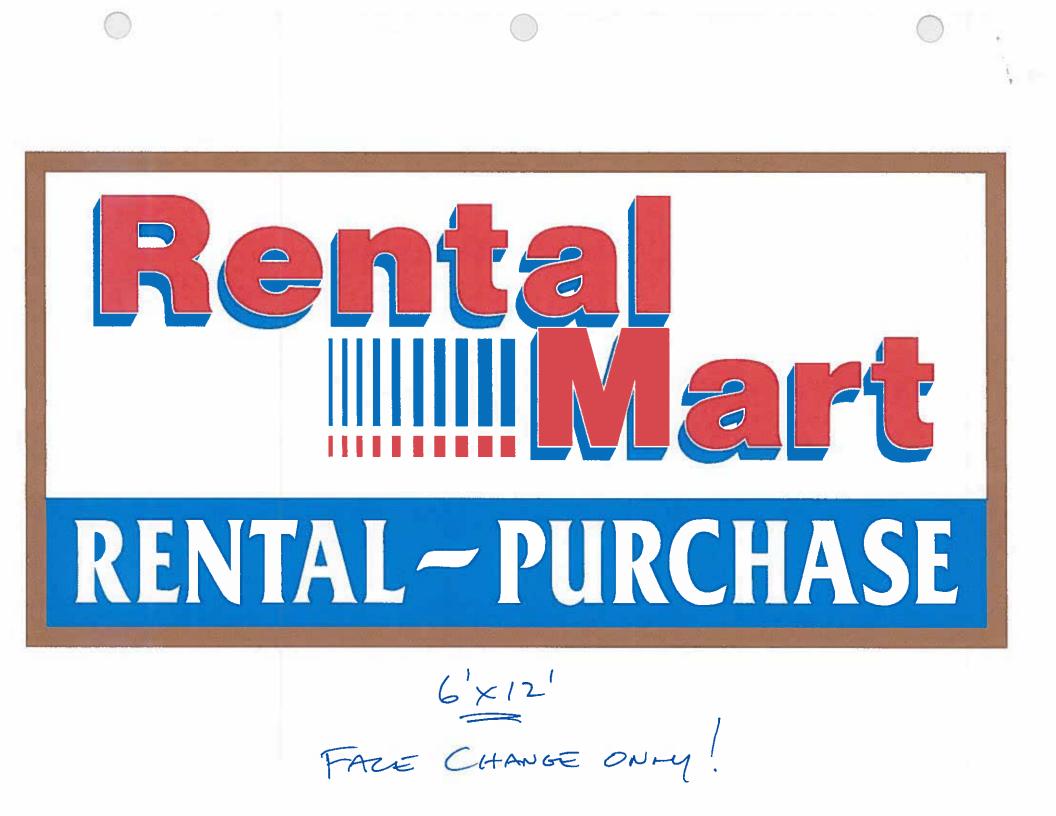

|                                                                 |                                                             | 0                    |                   |  |
|-----------------------------------------------------------------|-------------------------------------------------------------|----------------------|-------------------|--|
| BUSINESS NAME RENTAL                                            | MART CON                                                    | TRACTOR BUO'S        | FIGNS             |  |
| STREET ADDRESS 1410 NOT                                         |                                                             | NSENO. 202015        |                   |  |
| PROPERTY OWNER EARC R                                           |                                                             | RESS 1055 UTE        |                   |  |
| OWNER ADDRESS SAME TELEPHONE NO. 245-7700                       |                                                             |                      |                   |  |
| Supersonal Constant                                             |                                                             |                      |                   |  |
| [] 1. FLUSH WALL                                                | 2 Square Feet per Linear Foot c                             | f Building Facade    |                   |  |
| Face Change Only (2.3 & 4):                                     |                                                             |                      |                   |  |
| [] 2. ROOF                                                      | 2 Square Feet per Linear Foot of Building Facade            |                      |                   |  |
| 3. FREE-STANDING                                                | 2 Traffic Lanes - 0.75 Square Feet x Street Frontage        |                      |                   |  |
|                                                                 | 4 or more Traffic Lanes - 1.5 Square Feet x Street Frontage |                      |                   |  |
| [] 4. PROJECTING                                                | 0.5 Square Feet per each Linear Foot of Building Facade     |                      |                   |  |
| (1-4) Area of Proposed Sign 72<br>(1,2,4) Building Facade 50 Li | Square Feet                                                 | cal Service [        | ] Non-Illuminated |  |
| (1-4) Street Frontage // D Lin                                  |                                                             |                      |                   |  |
|                                                                 | Feet Clearance to Grade /                                   | 9 Feet               |                   |  |
| Existing Signage/Type:                                          |                                                             | • FOR OFFI           | CE USE ONLY ●     |  |
| FUSHWALL (7)                                                    | 90.4 Sq. Ft.                                                | Signage Allowed on P | arcel: North Ave  |  |
|                                                                 | Sq. Ft.                                                     | Building             | 100 Sq. Ft.       |  |
|                                                                 | Sq. Ft.                                                     | Free-Standing        | 165, FFF. Sq. Ft. |  |
| Total Existing:                                                 | 90.4 Sq. Ft.                                                | Total Allowed:       | 165.187 Sq. Ft.   |  |
| COMMENTS: TTAS 15 P                                             | A FACE COMME                                                | E ONLY (S            | AME NAME)         |  |