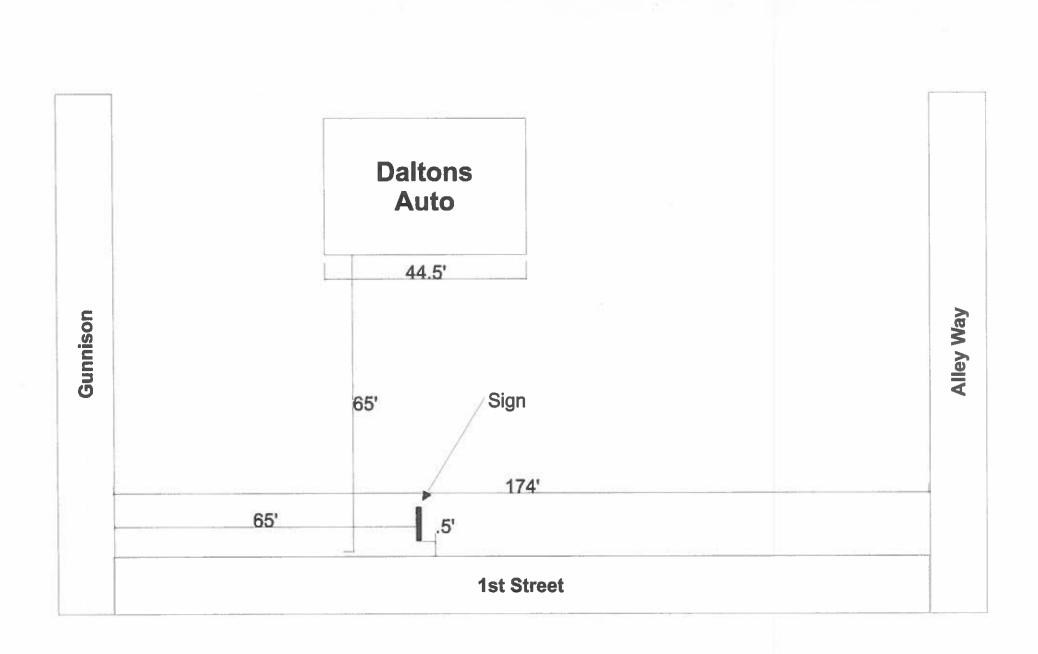

| Community Development Department<br>250 North 5th Street<br>Grand Junction CO 81501<br>Phone: (970) 244-1430 FAX (970) 256-4031                                                                                                                                                                                                                                                                                                                                                                                                                                                                                                                                                                                                                                                                                                                                                                                                                                | Permit No. N P<br>Date Submitted $\underline{6}$ -22-01<br>Fee \$ 25.00<br>Zone $\underline{C}$ -1 |
|----------------------------------------------------------------------------------------------------------------------------------------------------------------------------------------------------------------------------------------------------------------------------------------------------------------------------------------------------------------------------------------------------------------------------------------------------------------------------------------------------------------------------------------------------------------------------------------------------------------------------------------------------------------------------------------------------------------------------------------------------------------------------------------------------------------------------------------------------------------------------------------------------------------------------------------------------------------|----------------------------------------------------------------------------------------------------|
| TAX SCHEDULE 24/5 - 1/12 - 25 - 001 CONTRACTOR A UGEL SIGN   BUSINESS NAME DALTOUS A UTO LICENSE NO. 2010716   STREET ADDRESS 630 N. 1ST STREET ADDRESS 540 N. WESTGATE DR #C   PROPERTY OWNER GARRETT CRITES CONTACT PERSON 0.10 - 244 - 8934   OWNER ADDRESS 1426 19 RD, FRUITA 91521 CONTACT PERSON DENZIL   [] 1. FLUSH WALL 2 Square Feet per Linear Foot of Building Façade   Face change only on items 2, 3 & 4 2 Square Feet per Linear Foot of Building Façade   [] 2. ROOF 2 Square Feet per Linear Foot of Building Façade   [] 4. PROJECTING 2 Square Feet per each Linear Foot of Building Facade   [] 4. PROJECTING 0.5 Square Feet per each Linear Foot of Building Facade   [] 4. PROJECTING 0.5 Square Feet per each Linear Foot of Building Facade   [] 4. PROJECTING 0.5 Square Feet per each Linear Foot of Building Facade   [] Year Feet per each Linear Foot of Building Facade 1.5 Square Feet per each Linear Foot of Building Facade |                                                                                                    |
|                                                                                                                                                                                                                                                                                                                                                                                                                                                                                                                                                                                                                                                                                                                                                                                                                                                                                                                                                                |                                                                                                    |
| EXISTING SIGNAGE/TYPE:                                                                                                                                                                                                                                                                                                                                                                                                                                                                                                                                                                                                                                                                                                                                                                                                                                                                                                                                         | • FOR OFFICE USE ONLY •                                                                            |
| Sq. Ft.                                                                                                                                                                                                                                                                                                                                                                                                                                                                                                                                                                                                                                                                                                                                                                                                                                                                                                                                                        | Signage Allowed on Parcel: N 15+ Street                                                            |
|                                                                                                                                                                                                                                                                                                                                                                                                                                                                                                                                                                                                                                                                                                                                                                                                                                                                                                                                                                | Building <u>88</u> Sq. Ft.                                                                         |
| Sq. Ft.                                                                                                                                                                                                                                                                                                                                                                                                                                                                                                                                                                                                                                                                                                                                                                                                                                                                                                                                                        |                                                                                                    |
| Sq. Ft.                                                                                                                                                                                                                                                                                                                                                                                                                                                                                                                                                                                                                                                                                                                                                                                                                                                                                                                                                        | Free-Standing Sq. Ft.                                                                              |

**NOTE:** No sign may exceed 300 square feet. A separate sign permit is required for each sign. Attach a sketch, to scale, of proposed and existing signage including types, dimensions and lettering. Attach a plot plan, to scale, showing: abutting streets, alleys, easements, driveways, encroachments, property lines, distances from existing buildings to proposed signs and required setbacks. Roof signs shall be manufactured such that no guy wires, braces or supports shall be visible.