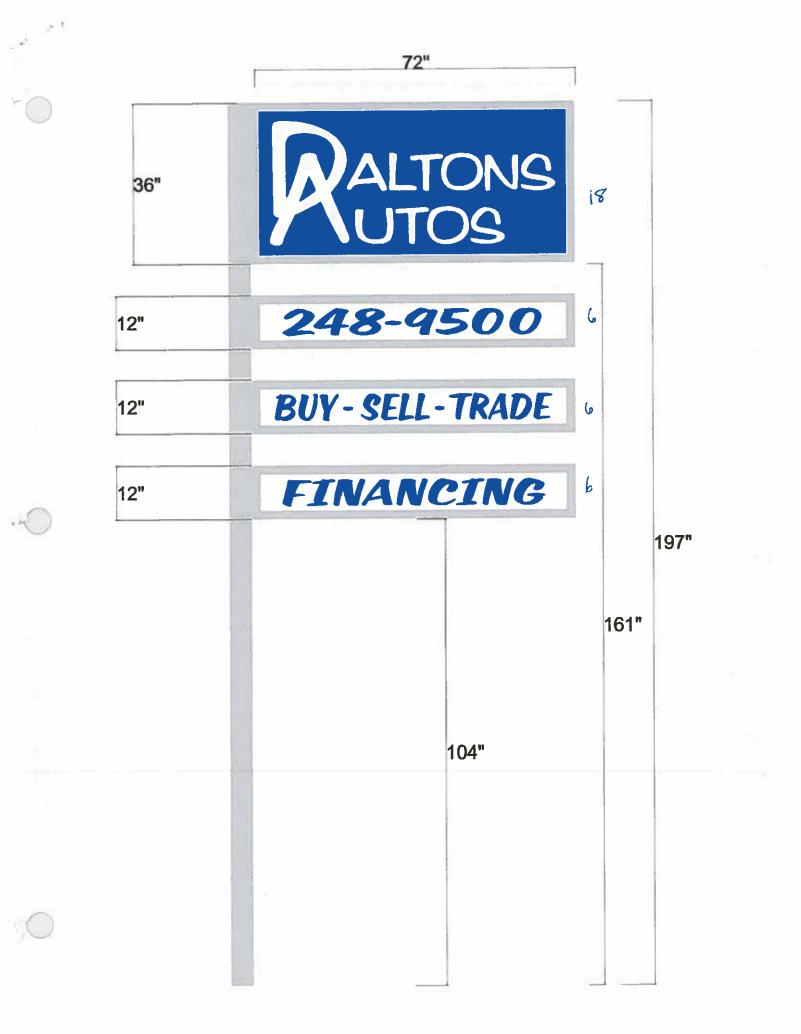

| Community Development Department<br>250 North 5th Street<br>Grand Junction CO 81501<br>Phone: (970) 244-1430 FAX (970) 256-4031                                                                                                                                                                                                                                                                                                                                                                                                                                                                                                                                                                                                                                                                                                                                                                                                                                | Permit No. N P<br>Date Submitted $\underline{6}$ -22-01<br>Fee \$ 25.00<br>Zone $\underline{C}$ -1 |
|----------------------------------------------------------------------------------------------------------------------------------------------------------------------------------------------------------------------------------------------------------------------------------------------------------------------------------------------------------------------------------------------------------------------------------------------------------------------------------------------------------------------------------------------------------------------------------------------------------------------------------------------------------------------------------------------------------------------------------------------------------------------------------------------------------------------------------------------------------------------------------------------------------------------------------------------------------------|----------------------------------------------------------------------------------------------------|
| TAX SCHEDULE 24/5 - 1/12 - 25 - 001 CONTRACTOR A UGEL SIGN   BUSINESS NAME DALTOUS A UTO LICENSE NO. 2010716   STREET ADDRESS 630 N. 1ST STREET ADDRESS 540 N. WESTGATE DR #C   PROPERTY OWNER GARRETT CRITES CONTACT PERSON 0.10 - 244 - 8934   OWNER ADDRESS 1426 19 RD, FRUITA 91521 CONTACT PERSON DENZIL   [] 1. FLUSH WALL 2 Square Feet per Linear Foot of Building Façade   Face change only on items 2, 3 & 4 2 Square Feet per Linear Foot of Building Façade   [] 2. ROOF 2 Square Feet per Linear Foot of Building Façade   [] 4. PROJECTING 2 Square Feet per each Linear Foot of Building Facade   [] 4. PROJECTING 0.5 Square Feet per each Linear Foot of Building Facade   [] 4. PROJECTING 0.5 Square Feet per each Linear Foot of Building Facade   [] 4. PROJECTING 0.5 Square Feet per each Linear Foot of Building Facade   [] Year Feet per each Linear Foot of Building Facade 1.5 Square Feet per each Linear Foot of Building Facade |                                                                                                    |
|                                                                                                                                                                                                                                                                                                                                                                                                                                                                                                                                                                                                                                                                                                                                                                                                                                                                                                                                                                |                                                                                                    |
| EXISTING SIGNAGE/TYPE:                                                                                                                                                                                                                                                                                                                                                                                                                                                                                                                                                                                                                                                                                                                                                                                                                                                                                                                                         | • FOR OFFICE USE ONLY •                                                                            |
| Sq. Ft.                                                                                                                                                                                                                                                                                                                                                                                                                                                                                                                                                                                                                                                                                                                                                                                                                                                                                                                                                        | Signage Allowed on Parcel: N 15+ Street                                                            |
|                                                                                                                                                                                                                                                                                                                                                                                                                                                                                                                                                                                                                                                                                                                                                                                                                                                                                                                                                                | Building <u>88</u> Sq. Ft.                                                                         |
| Sq. Ft.                                                                                                                                                                                                                                                                                                                                                                                                                                                                                                                                                                                                                                                                                                                                                                                                                                                                                                                                                        |                                                                                                    |
| Sq. Ft.                                                                                                                                                                                                                                                                                                                                                                                                                                                                                                                                                                                                                                                                                                                                                                                                                                                                                                                                                        | Free-Standing Sq. Ft.                                                                              |

**NOTE:** No sign may exceed 300 square feet. A separate sign permit is required for each sign. Attach a sketch, to scale, of proposed and existing signage including types, dimensions and lettering. Attach a plot plan, to scale, showing: abutting streets, alleys, easements, driveways, encroachments, property lines, distances from existing buildings to proposed signs and required setbacks. Roof signs shall be manufactured such that no guy wires, braces or supports shall be visible.