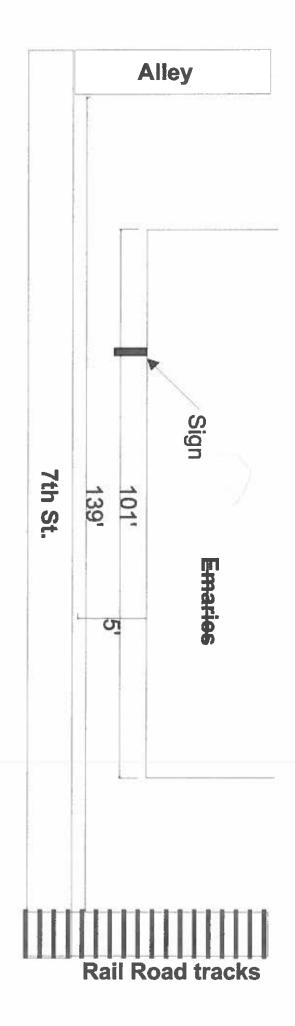

## Sign Permit

Community Development Department 250 North 5th Street Grand Junction CO 81501

Permit No. Date Submitted Fee \$ Zone

| Phone: (970) 244-1430 FAX (970) 256-4031                                                                                                                                                                                                                                                                                                                     |                                                                                                                                                 |
|--------------------------------------------------------------------------------------------------------------------------------------------------------------------------------------------------------------------------------------------------------------------------------------------------------------------------------------------------------------|-------------------------------------------------------------------------------------------------------------------------------------------------|
| TAX SCHEDULE 2946 - 231 - 08 - 00/ BUSINESS NAME EMARIE'S STREET ADDRESS 832 5. 7+4 STREET PROPERTY OWNER JOHN CROUCH OWNER ADDRESS 516 LIBERTY CAP CT. 4J                                                                                                                                                                                                   | CONTRACTOR ANGEL SIGN CO LICENSE NO. ZOLOTIG ADDRESS 546 N. WESGATE DR. #C TELEPHONE NO. ZYY-843Y CONTACT PERSON DENZIL                         |
| Face change only on items 2, 3 & 4  [ ] 2. ROOF                                                                                                                                                                                                                                                                                                              | Foot of Building Façade Foot of Building Facade quare Feet x Street Frontage - 1.5 Square Feet x Street Frontage Linear Foot of Building Facade |
| [ Existing Externally or Internally Illuminated - No Change in                                                                                                                                                                                                                                                                                               | Electrical Service [ ] Non-Illuminated                                                                                                          |
| (1-4) Area of Proposed Sign: [72 Square Feet (1,2,4) Building Façade: 16 Linear Feet (1-4) Street Frontage: 139 Linear Feet (2-4) Height to Top of Sign: 11 Feet Clearantee                                                                                                                                                                                  | nce to Grade:8Feet                                                                                                                              |
| EXISTING SIGNAGE/TYPE:                                                                                                                                                                                                                                                                                                                                       | ● FOR OFFICE USE ONLY ●                                                                                                                         |
| s                                                                                                                                                                                                                                                                                                                                                            | q. Ft. Signage Allowed on Parcel: 5. 7th Street                                                                                                 |
|                                                                                                                                                                                                                                                                                                                                                              | q. Ft. Building 202 Sq. Ft.                                                                                                                     |
| S                                                                                                                                                                                                                                                                                                                                                            | q. Ft. Free-Standing 104 Sq. Ft.                                                                                                                |
| Total Existing:S                                                                                                                                                                                                                                                                                                                                             | q. Ft. Total Allowed: 202 Sq. Ft.                                                                                                               |
| NOTE: No sign may exceed 300 square feet. A separate sign permit and existing signage including types, dimensions and lettering. Attach driveways, encroachments, property lines, distances from existing but be manufactured such that no guy wires, braces or supports shall be.  I hereby attest that the information on this form and the attached sket. | a plot plan, to scale, showing: abutting streets, alleys, easements, ildings to proposed signs and required setbacks. Roof signs shall visible. |
| 1 1 \                                                                                                                                                                                                                                                                                                                                                        | 5-1-                                                                                                                                            |

(White: Community Development) (Canary: Applicant) (Pink: Code Enforcement)

3'

BUILDING

8'

5' to curb