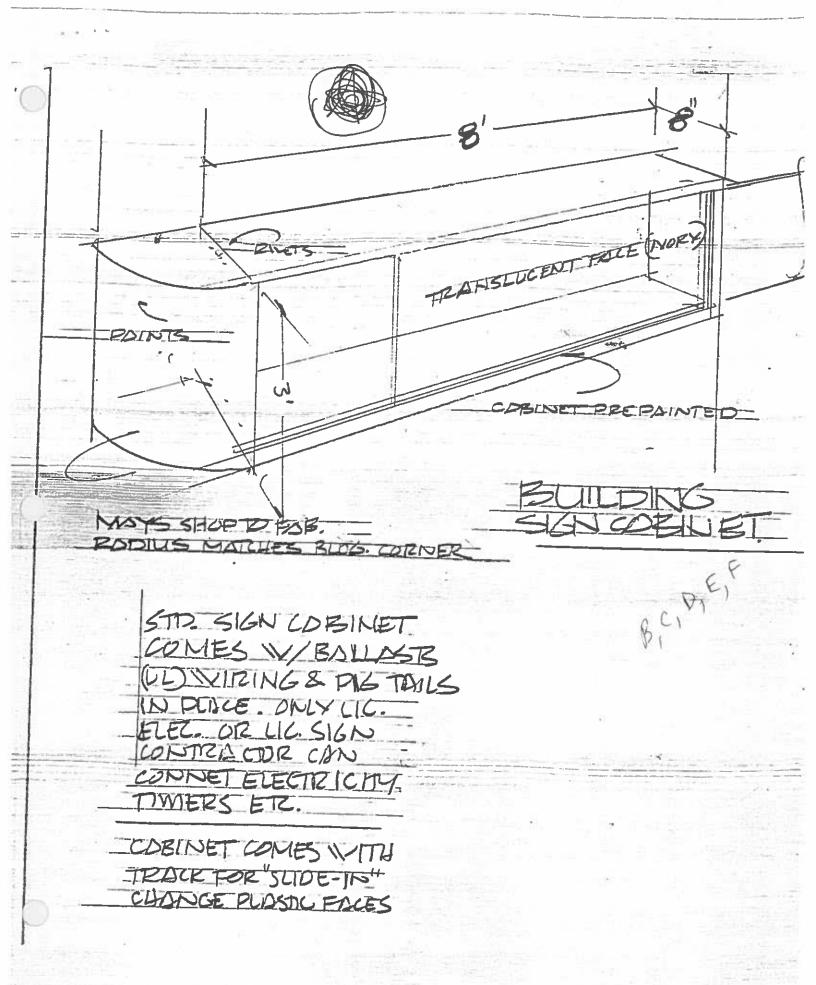

| BUSINESS NAME River Rood Business Contra<br>STREET ADDRESS 2363 River Rd<br>PROPERTY OWNER Mays Concrete                                                                                                                                                                                                            | CONTRACTOR The Sign Source Inc.  LICENSE NO. 2201095  ADDRESS 737 N 12th St  TELEPHONE NO. 257-1000  CONTACT PERSON Terry Martin                                                                                                                                                                                                                                                       |
|---------------------------------------------------------------------------------------------------------------------------------------------------------------------------------------------------------------------------------------------------------------------------------------------------------------------|----------------------------------------------------------------------------------------------------------------------------------------------------------------------------------------------------------------------------------------------------------------------------------------------------------------------------------------------------------------------------------------|
| [ ] 4. PROJECTING 0.5 Square Feet per each I                                                                                                                                                                                                                                                                        | Foot of Building Facade                                                                                                                                                                                                                                                                                                                                                                |
| [ ] Externally Illuminated [ ] Internally Illuminate                                                                                                                                                                                                                                                                | ed [ ] Non-Illuminated                                                                                                                                                                                                                                                                                                                                                                 |
| (1-5) Area of Proposed Sign: 24 Square Feet (1,2,4) Building Façade: 230 Linear Feet (1-4) Street Frontage: 450 Linear Feet 2-5) Height to Top of Sign: Feet Clearance (5) Distance from all Existing Off-Premise Signs within 600 Fee                                                                              |                                                                                                                                                                                                                                                                                                                                                                                        |
|                                                                                                                                                                                                                                                                                                                     |                                                                                                                                                                                                                                                                                                                                                                                        |
| EXISTING SIGNAGE/TYPE:                                                                                                                                                                                                                                                                                              | ● FOR OFFICE USE ONLY ●                                                                                                                                                                                                                                                                                                                                                                |
| EXISTING SIGNAGE/TYPE:  FW - 24 sq.                                                                                                                                                                                                                                                                                 |                                                                                                                                                                                                                                                                                                                                                                                        |
| 24                                                                                                                                                                                                                                                                                                                  | Ft. Signage Allowed on Parcel:                                                                                                                                                                                                                                                                                                                                                         |
| <i>FW</i> - 24 sq.                                                                                                                                                                                                                                                                                                  | Ft. Signage Allowed on Parcel:  Building 460 Sq. Ft.                                                                                                                                                                                                                                                                                                                                   |
|                                                                                                                                                                                                                                                                                                                     | Ft. Signage Allowed on Parcel:  Ft. Building 460 Sq. Ft.  Ft. Free-Standing 337.5 Sq. Ft.                                                                                                                                                                                                                                                                                              |
|                                                                                                                                                                                                                                                                                                                     | Ft. Signage Allowed on Parcel:  Building 460 Sq. Ft.  Ft. Free-Standing 337.5 Sq. Ft.  Total Allowed: 460 Sq. Ft.  Total Allowed: 460 sq. Ft.  ance is required for each sign. Attach a sketch, to scale, of Attach a plot plan, to scale, showing: abutting streets, alleys, xisting buildings to proposed signs and required setbacks. A                                             |
| Sq.  Sq.  Sq.  Sq.  Sq.  Sq.  Sq.  COMMENTS: Permit for Sign Calent at Accoration not available at NOTE: No sign may exceed 300 square feet. A separate sign clearar proposed and existing signage including types, dimensions and lettering. easements, driveways, encroachments, property lines, distances from e | Ft. Signage Allowed on Parcel:  Building 460 Sq. Ft.  Ft. Free-Standing 337.5 Sq. Ft.  Total Allowed: 460 Sq. Ft.  Total Allowed: 460 sq. Ft.  Total Allowed: 460 sq. Ft.  Ance is required for each sign. Attach a sketch, to scale, of Attach a plot plan, to scale, showing: abutting streets, alleys, xisting buildings to proposed signs and required setbacks. A SALSO REQUIRED. |