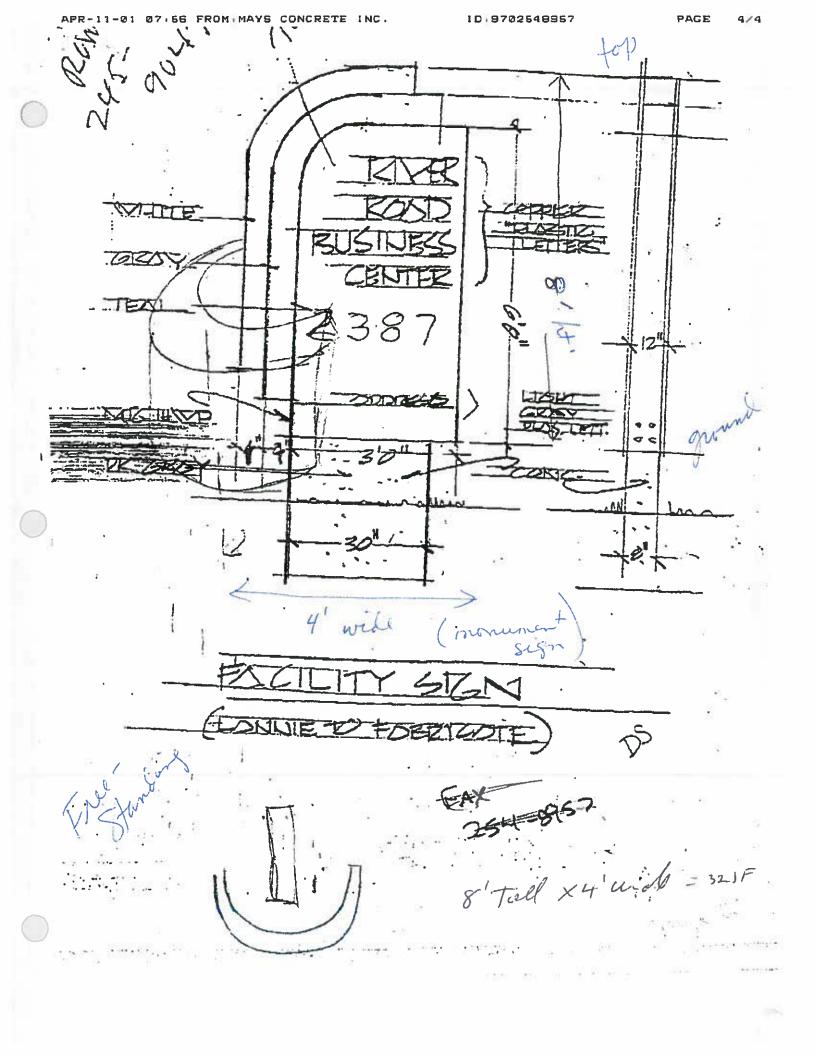

| BUSINESS NAME River Rood Business Contra<br>STREET ADDRESS 2363 River Rd<br>PROPERTY OWNER Mays Concrete                                                                                                                                                                                                            | CONTRACTOR The Sign Source Inc.  LICENSE NO. 2201095  ADDRESS 737 N 12th St  TELEPHONE NO. 257-1000  CONTACT PERSON Terry Martin                                                                                                                                                                                                                                                       |
|---------------------------------------------------------------------------------------------------------------------------------------------------------------------------------------------------------------------------------------------------------------------------------------------------------------------|----------------------------------------------------------------------------------------------------------------------------------------------------------------------------------------------------------------------------------------------------------------------------------------------------------------------------------------------------------------------------------------|
| [ ] 4. PROJECTING 0.5 Square Feet per each I                                                                                                                                                                                                                                                                        | Foot of Building Facade                                                                                                                                                                                                                                                                                                                                                                |
| [ ] Externally Illuminated [ ] Internally Illuminate                                                                                                                                                                                                                                                                | ed [ ] Non-Illuminated                                                                                                                                                                                                                                                                                                                                                                 |
| (1-5) Area of Proposed Sign: 24 Square Feet (1,2,4) Building Façade: 230 Linear Feet (1-4) Street Frontage: 450 Linear Feet 2-5) Height to Top of Sign: Feet Clearance (5) Distance from all Existing Off-Premise Signs within 600 Fee                                                                              |                                                                                                                                                                                                                                                                                                                                                                                        |
|                                                                                                                                                                                                                                                                                                                     |                                                                                                                                                                                                                                                                                                                                                                                        |
| EXISTING SIGNAGE/TYPE:                                                                                                                                                                                                                                                                                              | ● FOR OFFICE USE ONLY ●                                                                                                                                                                                                                                                                                                                                                                |
| EXISTING SIGNAGE/TYPE:  FW - 24 sq.                                                                                                                                                                                                                                                                                 |                                                                                                                                                                                                                                                                                                                                                                                        |
| 24                                                                                                                                                                                                                                                                                                                  | Ft. Signage Allowed on Parcel:                                                                                                                                                                                                                                                                                                                                                         |
| <i>FW</i> - 24 sq.                                                                                                                                                                                                                                                                                                  | Ft. Signage Allowed on Parcel:  Building 460 Sq. Ft.                                                                                                                                                                                                                                                                                                                                   |
|                                                                                                                                                                                                                                                                                                                     | Ft. Signage Allowed on Parcel:  Ft. Building 460 Sq. Ft.  Ft. Free-Standing 337.5 Sq. Ft.                                                                                                                                                                                                                                                                                              |
|                                                                                                                                                                                                                                                                                                                     | Ft. Signage Allowed on Parcel:  Building 460 Sq. Ft.  Ft. Free-Standing 337.5 Sq. Ft.  Total Allowed: 460 Sq. Ft.  Total Allowed: 460 sq. Ft.  ance is required for each sign. Attach a sketch, to scale, of Attach a plot plan, to scale, showing: abutting streets, alleys, xisting buildings to proposed signs and required setbacks. A                                             |
| Sq.  Sq.  Sq.  Sq.  Sq.  Sq.  Sq.  COMMENTS: Permit for Sign Calent at Accoration not available at NOTE: No sign may exceed 300 square feet. A separate sign clearar proposed and existing signage including types, dimensions and lettering. easements, driveways, encroachments, property lines, distances from e | Ft. Signage Allowed on Parcel:  Building 460 Sq. Ft.  Ft. Free-Standing 337.5 Sq. Ft.  Total Allowed: 460 Sq. Ft.  Total Allowed: 460 sq. Ft.  Total Allowed: 460 sq. Ft.  Ance is required for each sign. Attach a sketch, to scale, of Attach a plot plan, to scale, showing: abutting streets, alleys, xisting buildings to proposed signs and required setbacks. A SALSO REQUIRED. |