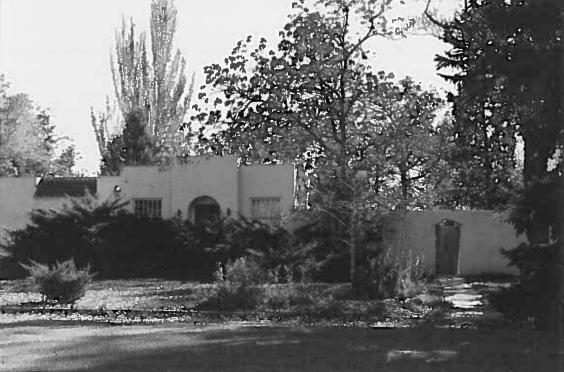

## Architectural Inventory Form (page 2 of 4)

|     | 21.  | . General architectural description: This is a wood frame house. The principal façade         |  |  |  |
|-----|------|-----------------------------------------------------------------------------------------------|--|--|--|
|     |      | faces north and is comprised of three sections. The central section is also divided into      |  |  |  |
|     |      | three parts and is symmetrical around the center. The center part is a vertically             |  |  |  |
|     |      | proportioned wall with a single round arched opening in the center. The entry door is         |  |  |  |
|     |      | recessed in the arched opening. To either side, are equal segments of wall which are          |  |  |  |
|     |      | stepped back and shorter than the center. A wide double hung window is centered on the        |  |  |  |
|     |      | wall on each side. The windows have five vertical muntins in the upper sash. The left         |  |  |  |
|     |      | side of this central grouping is a plain stucco wall with a section of tiled shed roof        |  |  |  |
|     |      | centered on the length. Two small rectangular windows are located below the section of        |  |  |  |
|     |      | tile roof; they align with the outside edges of the roof section. The right section is a tall |  |  |  |
|     |      | garden wall which extends off the west corner and continues west a considerable               |  |  |  |
|     |      | distance. A segmental arched door is located about halfway along the length and a             |  |  |  |
|     |      | couple of small square openings are located to either side. A rectangular volume              |  |  |  |
|     |      | projects off the west side at the rear of the house behind the garden wall. This section      |  |  |  |
|     |      | has a stucco chimney on its western side. Another brick chimney is located on the roof        |  |  |  |
|     |      | behind the entrance section.                                                                  |  |  |  |
|     | 22.  | Architectural style/building type: Late 19th and 20th Century Revival                         |  |  |  |
|     | 23.  | 23. Landscaping or special setting features: The house is set back from the street, separated |  |  |  |
|     |      | by a large area of lawn. Dense shrubs front the house and several other trees and shrubs      |  |  |  |
|     |      | are located in the yard. A pathway runs to the garden wall door.                              |  |  |  |
|     | 24.  | Associated buildings, features, or objects: A carport is located at the rear of the site.     |  |  |  |
|     |      |                                                                                               |  |  |  |
| IV. | Ar   | chitectural History                                                                           |  |  |  |
|     | 25.  | Date of Construction: Estimate: 1932 Actual:                                                  |  |  |  |
|     |      | Source of information: Mesa County Assessors Office                                           |  |  |  |
|     | 26.  | Architect: unknown                                                                            |  |  |  |
|     |      | Source of information:                                                                        |  |  |  |
|     | 27.  | Builder/Contractor: reportedly built by the same person who built 116 Hillcrest               |  |  |  |
|     |      | Source of information: Newell Hoskin, "The House on the Hill" (date unknown)                  |  |  |  |
|     | 28.  | Original owner:unknown                                                                        |  |  |  |
|     |      | Source of information:                                                                        |  |  |  |
|     | 29.  | Construction history (include description and dates of major additions, alterations, or       |  |  |  |
|     |      | demolitions): No alterations are apparent.                                                    |  |  |  |
|     | 30.  | Original location X Moved Date of move(s):                                                    |  |  |  |
|     | LII! |                                                                                               |  |  |  |
| ٧.  |      | torical Associations                                                                          |  |  |  |
|     | 3T.  | Original use(s): Domestic, Single Dwelling                                                    |  |  |  |