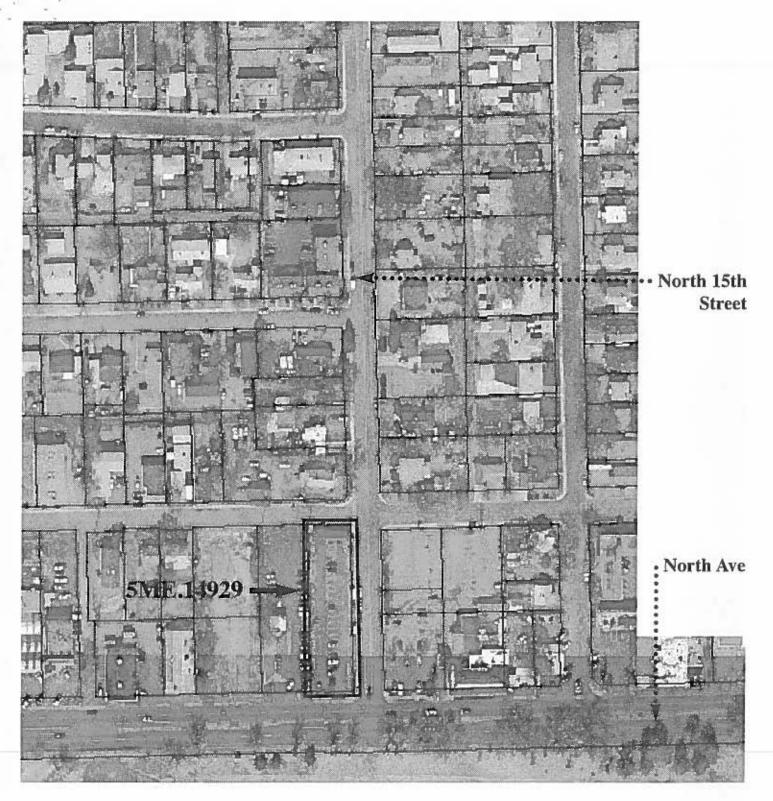

#### I. Identification

- 1. Resource number: 5ME.14929
- 2. Temporary resource number: 1460.NOR
- 3. County: Mesa
- 4. City: Grand Junction
- 5. Historic building name: Holiday Motel
- 6. Current building name: <u>15th & North Plaza</u>
- 7. Building address: <u>1460 North Ave.</u>
- 8. Owner name and address: <u>Dakota West Properties Llc</u>

### 10. UTM reference

- Zone <u>1 2; 7 1 2 1 0 8 mE 4 3 2 8 2 8 4 mN</u>
- 11. USGS quad name: Grand Junction Quadrangle
- Year: <u>1962 rev.1973</u> Map scale: 7.5' X 15' Attach photo copy of appropriate map section. 12. Lot(s): 11 & 12 Block:

# 1460 North Ave.

Grand Junction, Colorado *image from 2002 aerial map* 

City of Grand Junction • Phase Three Survey 2004