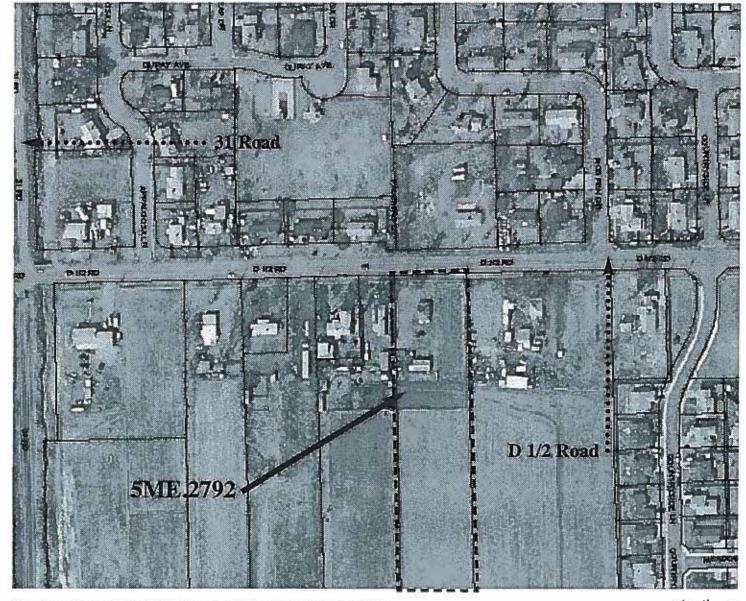

|                                               |                                              | 1 of 4                                         |                         | Contributes to eligible NR District Noncontributing to eligible NR District |
|-----------------------------------------------|----------------------------------------------|------------------------------------------------|-------------------------|-----------------------------------------------------------------------------|
| 1. 1                                          | den                                          | tification                                     |                         |                                                                             |
|                                               | 1.                                           | Resource number:                               | 5ME.2792                |                                                                             |
|                                               | 2.                                           | Temporary resource number:_                    | 3117.DHR                |                                                                             |
|                                               | 3.                                           | County:                                        | Mesa                    |                                                                             |
|                                               | 4.                                           | City:                                          | Grand Junction          |                                                                             |
|                                               | 5.                                           | Historic building name:                        | n/a                     |                                                                             |
|                                               | 6.                                           | Current building name:                         | n/a                     |                                                                             |
|                                               | 7.                                           | Building address:                              | 3117 D.5 Road           |                                                                             |
|                                               | 8.                                           | Owner name and address:                        | Richard S Dunn          |                                                                             |
|                                               |                                              |                                                | 3115 D 1/2 Rd (         | Grand Junction, CO 81504-6128                                               |
|                                               |                                              |                                                |                         |                                                                             |
| II.                                           |                                              | ographic Information                           |                         |                                                                             |
|                                               | 9.                                           | P.M. <u>Ute Principal Meridian</u>             | Township <u>1</u>       | South Range 1 East                                                          |
|                                               |                                              | <u>NW</u> 1/4 of <u>NE</u> 1/4 of <u>NW</u> 1, | 4 of <u>SW</u> 1/4 of s | ection_15                                                                   |
|                                               | 10.                                          | UTM reference                                  |                         |                                                                             |
|                                               |                                              |                                                |                         | 4 3 2 7 5 6 5 mN                                                            |
| 11. USGS quad name: Grand Junction Quadrangle |                                              |                                                | <u>lle</u>              |                                                                             |
|                                               |                                              | *                                              |                         | Attach photo copy of appropriate map section.                               |
|                                               | 12.                                          |                                                |                         |                                                                             |
|                                               |                                              |                                                |                         |                                                                             |
|                                               | 13.                                          | ,                                              |                         | escription of the site is: E2 W2 E2 NW4                                     |
|                                               |                                              | SW4 Sec 15 1S 1E                               |                         |                                                                             |
|                                               | Assessors Office Parcel ID # 2943-153-00-067 |                                                |                         |                                                                             |
|                                               |                                              | This description was chosen as                 | the most specific       | and customary description of the site.                                      |
| III.                                          | Arc                                          | chitectural Description                        |                         |                                                                             |
|                                               | 14.                                          | Building plan (footprint, shape)               | Rectangular Pla         | an                                                                          |
|                                               | 15.                                          | Dimensions in feet: Length 38                  | <u> </u>                | x Width24'                                                                  |
|                                               | 16.                                          | Number of stories: 1                           |                         |                                                                             |
|                                               | 17.                                          | Primary external wall material                 | s) (enter no more       | than two): Aluminum                                                         |
|                                               | 18.                                          | Roof configuration: (enter no m                | ore than one): <u>H</u> | ipped Roof                                                                  |
|                                               | 19.                                          | Primary external roof material                 | enter no more th        | an one):Asphalt Roof                                                        |
|                                               | 20.                                          | Special features (enter all that               | apply): Chimney         |                                                                             |