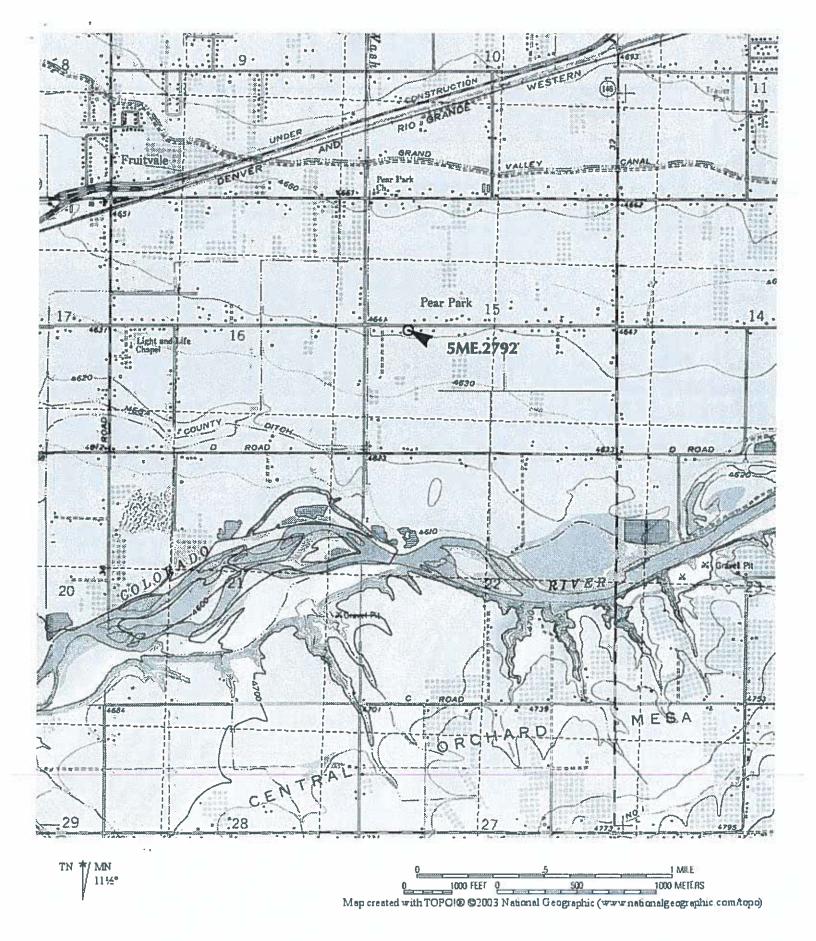

|                                               |                                              | 1 of 4                                         |                         | Contributes to eligible NR District Noncontributing to eligible NR District |
|-----------------------------------------------|----------------------------------------------|------------------------------------------------|-------------------------|-----------------------------------------------------------------------------|
| 1. 1                                          | den                                          | tification                                     |                         |                                                                             |
|                                               | 1.                                           | Resource number:                               | 5ME.2792                |                                                                             |
|                                               | 2.                                           | Temporary resource number:_                    | 3117.DHR                |                                                                             |
|                                               | 3.                                           | County:                                        | Mesa                    |                                                                             |
|                                               | 4.                                           | City:                                          | Grand Junction          |                                                                             |
|                                               | 5.                                           | Historic building name:                        | n/a                     |                                                                             |
|                                               | 6.                                           | Current building name:                         | n/a                     |                                                                             |
|                                               | 7.                                           | Building address:                              | 3117 D.5 Road           |                                                                             |
|                                               | 8.                                           | Owner name and address:                        | Richard S Dunn          |                                                                             |
|                                               |                                              |                                                | 3115 D 1/2 Rd (         | Grand Junction, CO 81504-6128                                               |
|                                               |                                              |                                                |                         |                                                                             |
| II.                                           |                                              | ographic Information                           |                         |                                                                             |
|                                               | 9.                                           | P.M. <u>Ute Principal Meridian</u>             | Township <u>1</u>       | South Range 1 East                                                          |
|                                               |                                              | <u>NW</u> 1/4 of <u>NE</u> 1/4 of <u>NW</u> 1, | 4 of <u>SW</u> 1/4 of s | ection_15                                                                   |
|                                               | 10.                                          | UTM reference                                  |                         |                                                                             |
|                                               |                                              |                                                |                         | 4 3 2 7 5 6 5 mN                                                            |
| 11. USGS quad name: Grand Junction Quadrangle |                                              |                                                | <u>lle</u>              |                                                                             |
|                                               |                                              | *                                              |                         | Attach photo copy of appropriate map section.                               |
|                                               | 12.                                          |                                                |                         |                                                                             |
|                                               |                                              |                                                |                         |                                                                             |
|                                               | 13.                                          | ,                                              |                         | escription of the site is: E2 W2 E2 NW4                                     |
|                                               |                                              | SW4 Sec 15 1S 1E                               |                         |                                                                             |
|                                               | Assessors Office Parcel ID # 2943-153-00-067 |                                                |                         |                                                                             |
|                                               |                                              | This description was chosen as                 | the most specific       | and customary description of the site.                                      |
| III.                                          | Arc                                          | chitectural Description                        |                         |                                                                             |
|                                               | 14.                                          | Building plan (footprint, shape)               | Rectangular Pla         | an                                                                          |
|                                               | 15.                                          | Dimensions in feet: Length 38                  | <u> </u>                | x Width24'                                                                  |
|                                               | 16.                                          | Number of stories: 1                           |                         |                                                                             |
|                                               | 17.                                          | Primary external wall material                 | s) (enter no more       | than two): Aluminum                                                         |
|                                               | 18.                                          | Roof configuration: (enter no m                | ore than one): <u>H</u> | ipped Roof                                                                  |
|                                               | 19.                                          | Primary external roof material                 | enter no more th        | an one):Asphalt Roof                                                        |
|                                               | 20.                                          | Special features (enter all that               | apply): Chimney         |                                                                             |