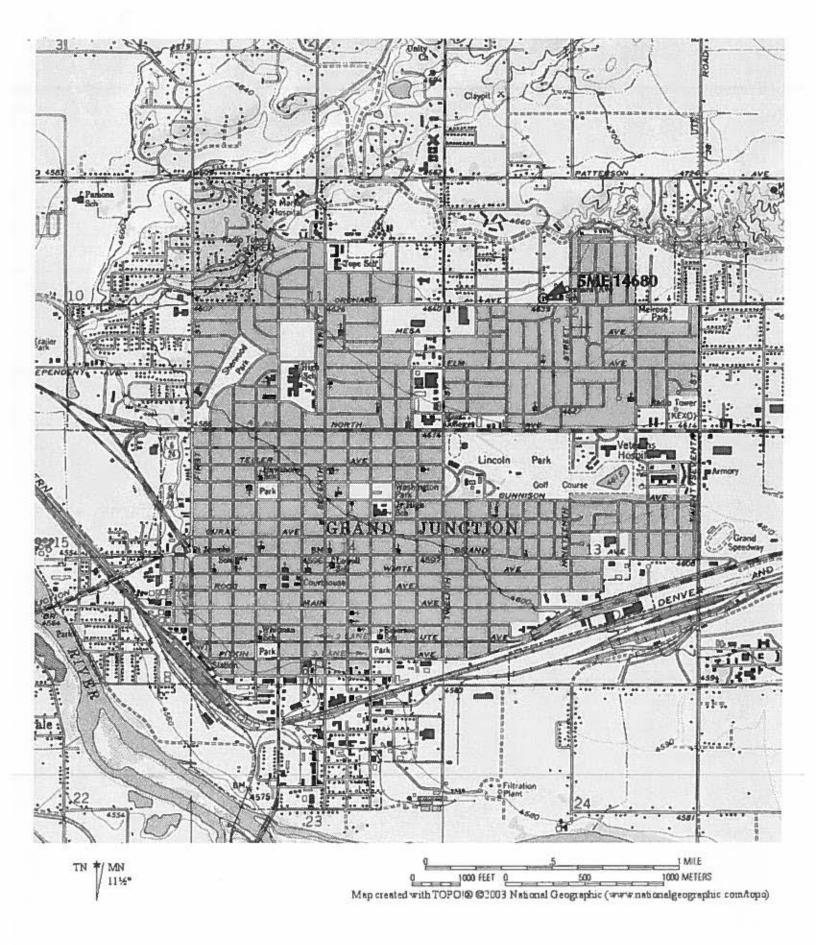

| <b>I.</b> I | lden | tification                                |                                                              |  |  |  |
|-------------|------|-------------------------------------------|--------------------------------------------------------------|--|--|--|
|             | 1.   | Resource number:                          | 5ME.14680                                                    |  |  |  |
|             | 2.   | Temporary resource number:_               | 1700.ORC                                                     |  |  |  |
|             | 3.   | County:                                   | Mesa                                                         |  |  |  |
|             | 4.   | City:                                     | Grand Junction                                               |  |  |  |
|             | 5.   | Historic building name:                   | n/a                                                          |  |  |  |
|             | 6.   | Current building name:                    | n/a                                                          |  |  |  |
|             | 7.   | Building address:                         | 1700 Orchard Ave.                                            |  |  |  |
|             | 8.   | Owner name and address:                   | Colleen M Back                                               |  |  |  |
|             | _    |                                           | 1700 Orchard Ave Grand Junction, CO 81501-6746               |  |  |  |
| II.         | Ged  | Geographic Information                    |                                                              |  |  |  |
|             | 9.   | P.M. <u>Ute Principal Meridian</u>        | Township_1_SouthRange_1_West                                 |  |  |  |
|             |      | _SW_1/4 of_SE_1/4 of_SE_1/4               | of_NW_1/4 of section_12                                      |  |  |  |
|             | 10.  | 10. UTM reference                         |                                                              |  |  |  |
|             |      | Zone 1 2; 7 1 2 3 3 0 mE 4 3 2 9 0 5 9 mN |                                                              |  |  |  |
|             | 11.  | USGS quad name: Grand Jo                  | unction Quadrangle                                           |  |  |  |
|             |      | Year: 1962 rev.1973 Map sc                | ale: 7.5'_X 15' Attach photo copy of appropriate map section |  |  |  |
|             | 12.  | Lot(s): 4 Block:_                         |                                                              |  |  |  |
|             |      | Addition: Lemar Heights                   | Year of Addition:_1951                                       |  |  |  |
|             | 13.  | <b>Boundary Description and Just</b>      | ification: Legal description of the site is: Lot 4 Lemar     |  |  |  |
|             |      | Heights Exc N 30ft + Exc E 10ft           | Of S 75ft                                                    |  |  |  |
|             |      | Assessors Office Parcel ID # 29           | 45-122-07-005                                                |  |  |  |
|             |      | This description was chosen as            | the most specific and customary description of the site.     |  |  |  |
| 111.        | -Arc | Architectural Description                 |                                                              |  |  |  |
|             | 14.  | Building plan (footprint, shape)          | Rectangular Plan                                             |  |  |  |
|             | 15.  | Dimensions in feet: Length_53             | <u>x Width 36′</u>                                           |  |  |  |
|             | 16.  | Number of stories: 1.5                    |                                                              |  |  |  |
|             | 17.  | Primary external wall material(           | s) (enter no more than two): Asphalt Shingles                |  |  |  |
|             | 18.  | Roof configuration: (enter no m           | ore than one): Gable on Hip Roof                             |  |  |  |
|             | 19.  | Primary external roof material            | (enter no more than one): Asphalt Roof                       |  |  |  |
|             | 20.  | Special features (enter all that a        | apply):Chimney                                               |  |  |  |