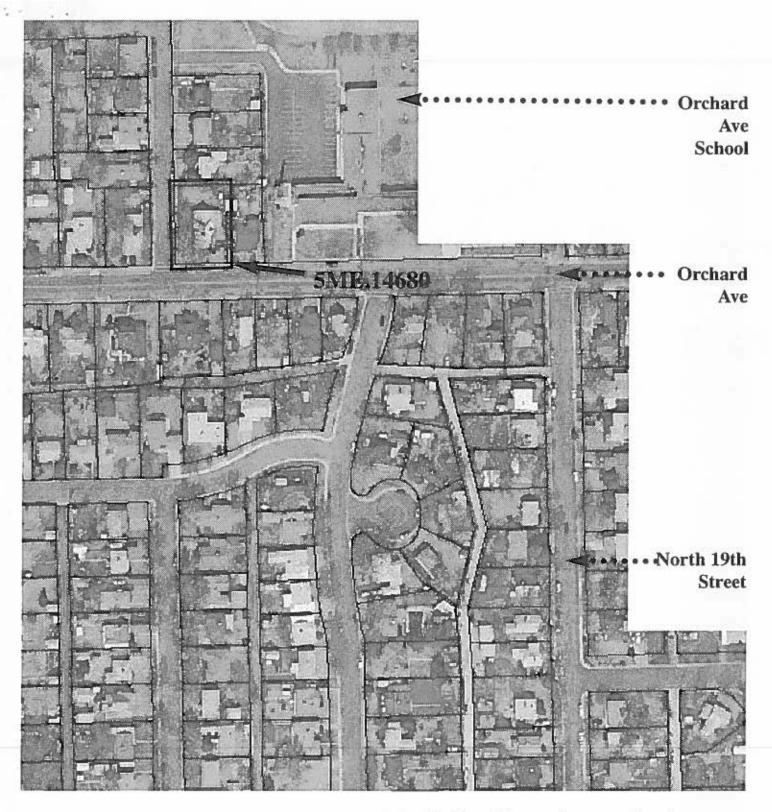

| <b>I.</b> I | lden | tification                                |                                                              |  |  |  |
|-------------|------|-------------------------------------------|--------------------------------------------------------------|--|--|--|
|             | 1.   | Resource number:                          | 5ME.14680                                                    |  |  |  |
|             | 2.   | Temporary resource number:_               | 1700.ORC                                                     |  |  |  |
|             | 3.   | County:                                   | Mesa                                                         |  |  |  |
|             | 4.   | City:                                     | Grand Junction                                               |  |  |  |
|             | 5.   | Historic building name:                   | n/a                                                          |  |  |  |
|             | 6.   | Current building name:                    | n/a                                                          |  |  |  |
|             | 7.   | Building address:                         | 1700 Orchard Ave.                                            |  |  |  |
|             | 8.   | Owner name and address:                   | Colleen M Back                                               |  |  |  |
|             | _    |                                           | 1700 Orchard Ave Grand Junction, CO 81501-6746               |  |  |  |
| II.         | Ged  | Geographic Information                    |                                                              |  |  |  |
|             | 9.   | P.M. <u>Ute Principal Meridian</u>        | Township_1_SouthRange_1_West                                 |  |  |  |
|             |      | _SW_1/4 of_SE_1/4 of_SE_1/4               | of_NW_1/4 of section_12                                      |  |  |  |
|             | 10.  | 10. UTM reference                         |                                                              |  |  |  |
|             |      | Zone 1 2; 7 1 2 3 3 0 mE 4 3 2 9 0 5 9 mN |                                                              |  |  |  |
|             | 11.  | USGS quad name: Grand Jo                  | unction Quadrangle                                           |  |  |  |
|             |      | Year: 1962 rev.1973 Map sc                | ale: 7.5'_X 15' Attach photo copy of appropriate map section |  |  |  |
|             | 12.  | Lot(s): 4 Block:_                         |                                                              |  |  |  |
|             |      | Addition: Lemar Heights                   | Year of Addition:_1951                                       |  |  |  |
|             | 13.  | <b>Boundary Description and Just</b>      | ification: Legal description of the site is: Lot 4 Lemar     |  |  |  |
|             |      | Heights Exc N 30ft + Exc E 10ft           | Of S 75ft                                                    |  |  |  |
|             |      | Assessors Office Parcel ID # 29           | 45-122-07-005                                                |  |  |  |
|             |      | This description was chosen as            | the most specific and customary description of the site.     |  |  |  |
| 111.        | -Arc | Architectural Description                 |                                                              |  |  |  |
|             | 14.  | Building plan (footprint, shape)          | Rectangular Plan                                             |  |  |  |
|             | 15.  | Dimensions in feet: Length_53             | <u>x Width 36′</u>                                           |  |  |  |
|             | 16.  | Number of stories: 1.5                    |                                                              |  |  |  |
|             | 17.  | Primary external wall material(           | s) (enter no more than two): Asphalt Shingles                |  |  |  |
|             | 18.  | Roof configuration: (enter no m           | ore than one): Gable on Hip Roof                             |  |  |  |
|             | 19.  | Primary external roof material            | (enter no more than one): Asphalt Roof                       |  |  |  |
|             | 20.  | Special features (enter all that a        | apply):Chimney                                               |  |  |  |