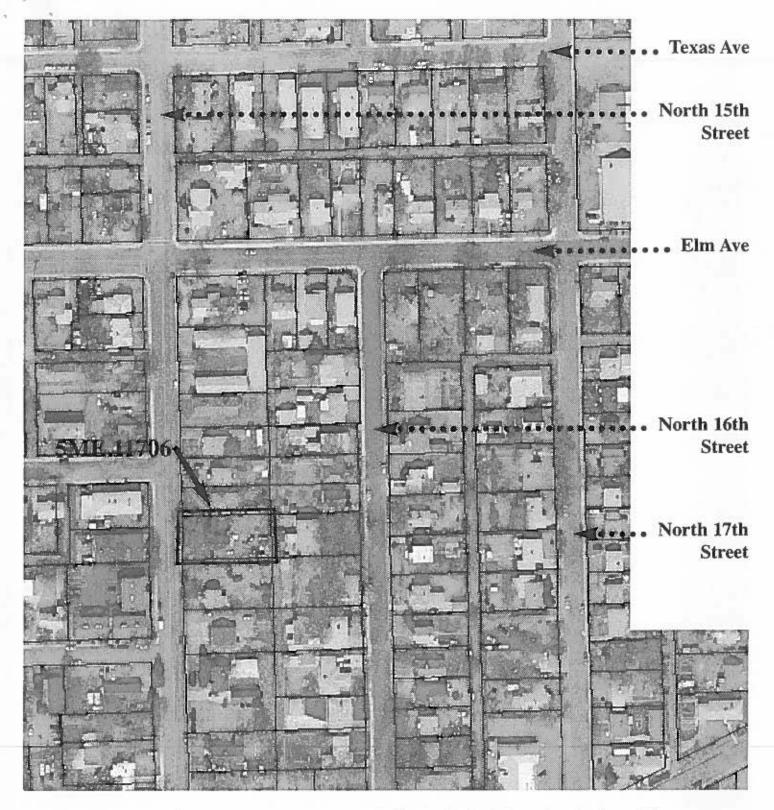

| COLORADO HISTORICA Office of Archaeology and His 1300 Broadway Denve Historic Building Inven | storic Preservation<br>er, CO 80203 | OFFICE USE ONLY  Eligible for National Register:                                                    |
|----------------------------------------------------------------------------------------------|-------------------------------------|-----------------------------------------------------------------------------------------------------|
| project name                                                                                 | County                              | Grand Junction state ID no. 5ME 11706                                                               |
| address 1314 N. 15th S<br>Grand Junction                                                     |                                     | owner Leatha N. Reams 899 ZA Road Grand Junction CO 81505  township 15 range 1W section 12.5W4.4    |
| historic name                                                                                |                                     | USGS quad name arand Junction 1962 yr. X 75' 15'                                                    |
| district name                                                                                | 7                                   | block lot(s). addition yr. of addition 2 17 Parkplace Heights 1996                                  |
| film roll<br>by no.                                                                          | negative nos.                       | location of negatives date of construction  estimate 1923 actual                                    |
|                                                                                              |                                     | Wesa Co Assessor    Desidential   present     Desidential   historic     condition                  |
| Ranch - Bungalow                                                                             | V                                   | stories moved moved date(s) of move:                                                                |
| materials Wood                                                                               |                                     | square footage National Register Eligibility  588 Individual: yes no                                |
| small wood frame basement. Gable shingles. Wood s                                            | I story structure roof w/ as        | Contributing to district:  yes no  local landmark designation  name date  associated buildings? yes |