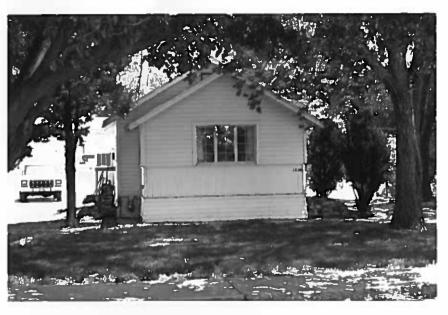

| COLORADO HISTORICA Office of Archaeology and His 1300 Broadway Denve Historic Building Inven | storic Preservation<br>er, CO 80203 | OFFICE USE ONLY  Eligible for National Register:                                                    |
|----------------------------------------------------------------------------------------------|-------------------------------------|-----------------------------------------------------------------------------------------------------|
| project name                                                                                 | County                              | Grand Junction state ID no. 5ME 11706                                                               |
| address 1314 N. 15th S<br>Grand Junction                                                     |                                     | owner Leatha N. Reams 899 ZA Road Grand Junction CO 81505  township 15 range 1W section 12.5W4.4    |
| historic name                                                                                |                                     | USGS quad name arand Junction 1962 yr. X 75' 15'                                                    |
| district name                                                                                | 7                                   | block lot(s). addition yr. of addition 2 17 Parkplace Heights 1996                                  |
| film roll<br>by no.                                                                          | negative nos.                       | location of negatives date of construction  estimate 1923 actual                                    |
|                                                                                              |                                     | Wesa Co Assessor    Desidential   present     Desidential   historic     condition                  |
| Ranch - Bungalow                                                                             | V                                   | stories moved moved date(s) of move:                                                                |
| materials Wood                                                                               |                                     | square footage National Register Eligibility  588 Individual: yes no                                |
| small wood frame basement. Gable shingles. Wood s                                            | I story structure roof w/ as        | Contributing to district:  yes no  local landmark designation  name date  associated buildings? yes |