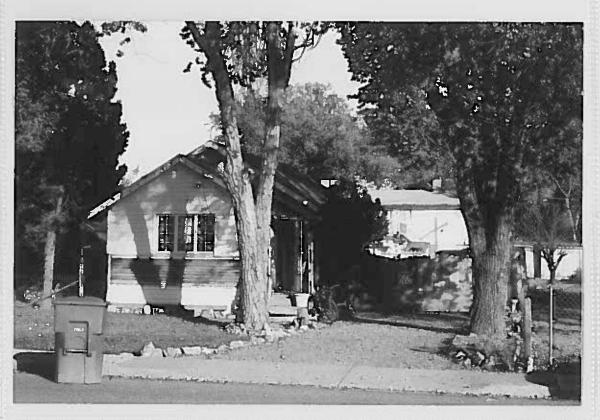

| COLORADO HISTORICA Office of Archaeology and His 1300 Broadway Denve Historic Building Inven | storic Preservation<br>er, CO 80203 | OFFICE USE ONLY  Eligible for National Register:                                                    |
|----------------------------------------------------------------------------------------------|-------------------------------------|-----------------------------------------------------------------------------------------------------|
| project name                                                                                 | County                              | Grand Junction state ID no. 5ME 11706                                                               |
| address 1314 N. 15th S<br>Grand Junction                                                     |                                     | owner Leatha N. Reams 899 ZA Road Grand Junction CO 81505  township 15 range 1W section 12.5W4.4    |
| historic name                                                                                |                                     | USGS quad name arand Junction 1962 yr. X 75' 15'                                                    |
| district name                                                                                | 7                                   | block lot(s). addition yr. of addition 2 17 Parkplace Heights 1996                                  |
| film roll<br>by no.                                                                          | negative nos.                       | location of negatives date of construction  estimate 1923 actual                                    |
|                                                                                              |                                     | Wesa Co Assessor    Desidential   present     Desidential   historic     condition                  |
| Ranch - Bungalow                                                                             | V                                   | stories moved moved date(s) of move:                                                                |
| materials Wood                                                                               |                                     | square footage National Register Eligibility  588 Individual: yes no                                |
| small wood frame basement. Gable shingles. Wood s                                            | I story structure roof w/ as        | Contributing to district:  yes no  local landmark designation  name date  associated buildings? yes |